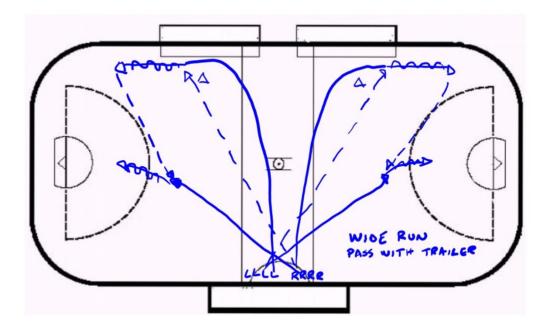

## Wide Run, Pass to Trailer

| Drill Specifications | Drill Theme: Passing, Shooting, Transition<br>Floor Position: Central/Offense                                                                                                                                                                                                                                                  | Drill Style: Skills<br>Time Needed: 10 |
|----------------------|--------------------------------------------------------------------------------------------------------------------------------------------------------------------------------------------------------------------------------------------------------------------------------------------------------------------------------|----------------------------------------|
| Objective            | This drill is excellent for teaching players to look and make long passes across the width of the floor and for shooters to take good angles towards the net.                                                                                                                                                                  |                                        |
| Drill Description    | Set up two lines just inside the restraining line and two cones<br>below the restraining line adjacent to the lines. R1 and L1 will<br>simultaneously run around their respective cones and cut towards<br>the net. After passing, R2 and L2 will cut towards the net, looking<br>for the ball back from L1 and R1 for a shot. |                                        |

**Skills Practiced** 

- Passing
- Cutting
- Shooting
- Offensive Transition

Variation

N/A