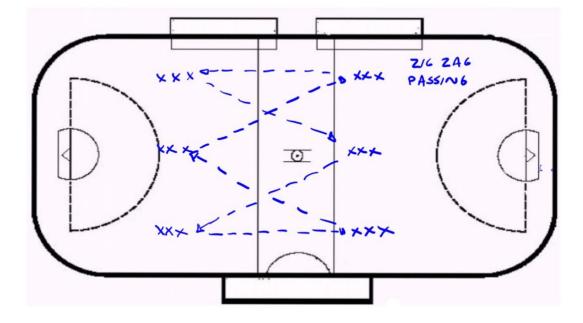

## Zig Zag Passing

| Drill Specifications | Drill Theme: Passing                                                                                                                                                                                                                                                                                        | Drill Style: Skills |  |
|----------------------|-------------------------------------------------------------------------------------------------------------------------------------------------------------------------------------------------------------------------------------------------------------------------------------------------------------|---------------------|--|
|                      | Floor Position: Central                                                                                                                                                                                                                                                                                     | Time Needed: 10     |  |
| Objective            | This drill is excellent for teaching players to make passes through traffic.                                                                                                                                                                                                                                |                     |  |
| Drill Description    | Set up six lines below the restraining line with the balls in one line<br>that is closest to the boards. Have X1 start the drill by passing the<br>ball adjacently along the boards to X2, X2 will pass across to X3,<br>X3 to X4, X4 along the boards to X5, X5 to X6 and X6 back to the<br>original line. |                     |  |