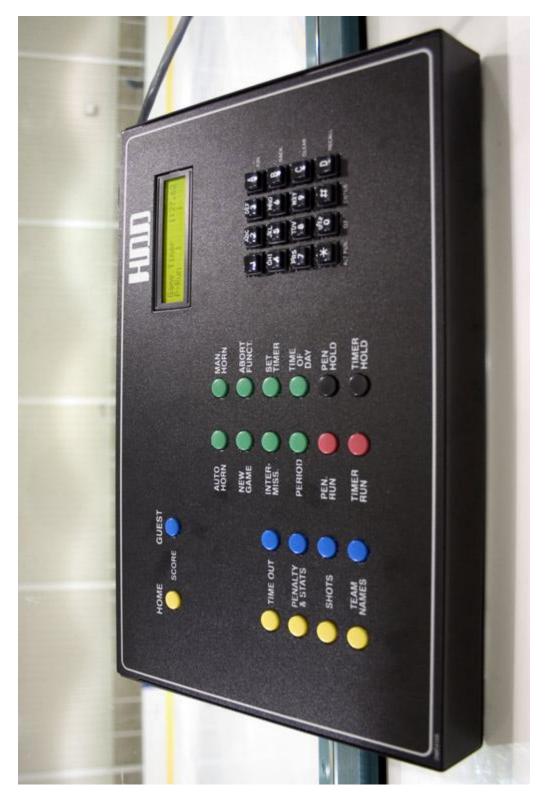

The timekeeper will be in charge of the score clock. The information that the timekeeper must put up on the score clock is the period that the game is in, the time for each period, goals, penalties, and shots on goal. The timekeeper must also start and stop the clock according to the stops and starts in play during the game.

The referees will provide the scorekeepers with the information regarding which player scored and who they were assisted by. The information regarding the period and the time left in the period can be found by the scorekeeper on the score clock. For this the scorekeeper should write down the exact time left on the score clock.

The referees will provide the scorekeepers with the information regarding which player received the penalty, which player is serving the penalty, why the player received the penalty and how many minutes the penalty is for. The information regarding the period, the time the player got off the ice, when the penalty started and when the player got on the ice can be found by the scorekeeper on the score clock. For these the scorekeeper should write down the exact time on the score clock.