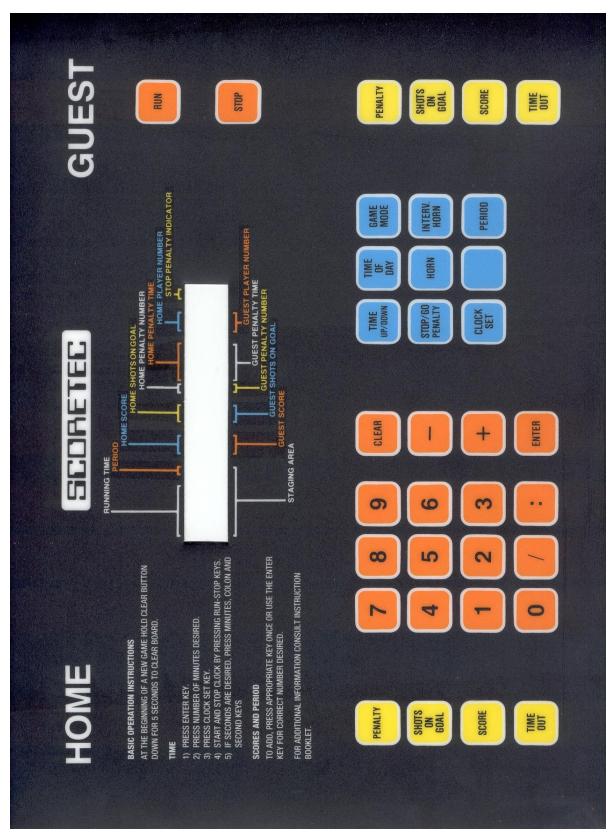

The timekeeper will be in charge of the score clock. The information that the timekeeper must put up on the score clock is the period that the game is in, the time for each period, goals, penalties, and shots on goal. The timekeeper must also start and stop the clock according to the stops and starts in play during the game.

The referees will provide the scorekeepers with the information regarding which player scored and who they were assisted by. The information regarding the period and the time left in the period can be found by the scorekeeper on the score clock. For this the scorekeeper should write down the exact time left on the score clock.

The referees will provide the scorekeepers with the information regarding which player received the penalty, which player is serving the penalty, why the player received the penalty and how many minutes the penalty is for. The information regarding the period, the time the player got off the ice, when the penalty started and when the player got on the ice can be found by the scorekeeper on the score clock. For these the scorekeeper should write down the exact time on the score clock.