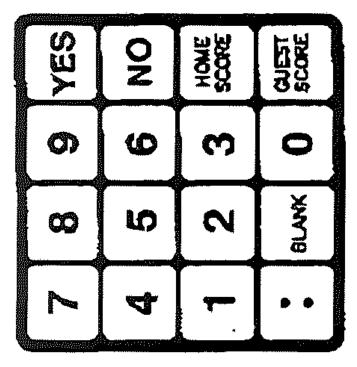

The timekeeper will be in charge of the score clock. The information that the timekeeper must put up on the score clock is the period that the game is in, the time for each period, goals, penalties, and shots on goal. The timekeeper must also start and stop the clock according to the stops and starts in play during the game.

The referees will provide the scorekeepers with the information regarding which player scored and who they were assisted by. The information regarding the period and the time left in the period can be found by the scorekeeper on the score clock. For this the scorekeeper should write down the exact time left on the score clock.

The referees will provide the scorekeepers with the information regarding which player received the penalty, which player is serving the penalty, why the player received the penalty and how many minutes the penalty is for. The information regarding the period, the time the player got off the ice, when the penalty started and when the player got on the ice can be found by the scorekeeper on the score clock. For these the scorekeeper should write down the exact time on the score clock.