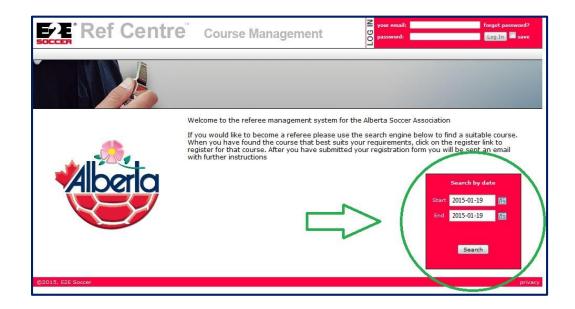

## How to move from Mini Referee to Youth Referee

Mini Referees who are 14 years old, on or before May 15th are eligible to move up to Youth Referee -

- o You will need to take the two day Entry Level course.
- You will not use your Mini account to do this.
- Step 1 Go to www.refcentre.com/alberta
- Step 2 Use the 'search' tool shown below in picture, to search for a course.
- Step 3 Click the 'register' link for the course you wish to attend.
- Step 4 Fill in your personal information on the form provided, and click 'next'.
  You can use the same email address as your Mini account, but <u>must use a different password.</u>
- o Once you are graduated as a Youth Referee, your Mini account will be made inactive.

Your screen should look like the picture below, and you 'search' for the Entry Level course by using the tool that is indicated.