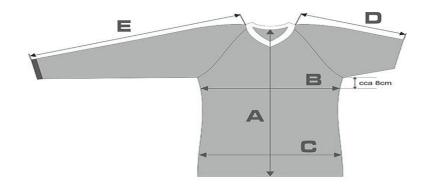

#### SHORT AND LONG SLEEVE SHIRTS - WOMEN'S

| RAGLÁN - ŽENY | Α  | В  | C  | D  | E  |
|---------------|----|----|----|----|----|
| velikost xs   | 59 | 39 | 42 | 25 | 68 |
| velikost s    | 62 | 41 | 45 | 27 | 70 |
| VELIKOST M    | 65 | 43 | 48 | 28 | 72 |
| VELIKOST L    | 69 | 45 | 51 | 29 | 76 |
| VELIKOST XL   | 72 | 49 | 53 | 30 | 80 |
| VELIKOST XXL  | 72 | 52 | 58 | 30 | 82 |
| VELIKOST JXL  | 72 | 54 | 60 | 31 | 82 |
| VELIKOST 4XL  | 72 | 57 | 62 | 31 | 82 |
| VELIKOST 5 XL | 76 | 61 | 66 | 32 | 82 |