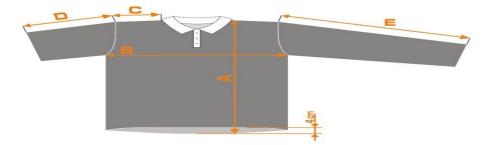

#### SHORT AND LONG SLEEVE SHIRTS – MEN'S

|              |    | 45cm |    |      |
|--------------|----|------|----|------|
| RAGLÁN MUŽI  | A  | Î    | C  | P    |
| VELIKOST 110 | 54 | 42   | 36 | 56   |
| VELIKOST 120 | 58 | 44   | 37 | 59   |
|              |    | _    |    |      |
| VELIKOST 130 | 61 | 46   | 38 | 62   |
| VELIKOST 140 | 64 | 48   | 39 | 65   |
| VELIKOST S   | 67 | 50   | 39 | 68 ] |
| VELIKOST M   | 73 | 54   | 43 | 74   |
| VELIKOST L   | 76 | 56   | 44 | 77   |
| VELIKOST XL  | 79 | 58   | 45 | 80   |
| VELIKOST XXL | 82 | 60   | 46 | 83   |
| VELIKOST 3XL | 85 | 62   | 47 | 86   |
| VELIKOST 4XL | 88 | 64   | 48 | 89   |
| VELIKOST 5XL | 91 | 68   | 48 | 91   |