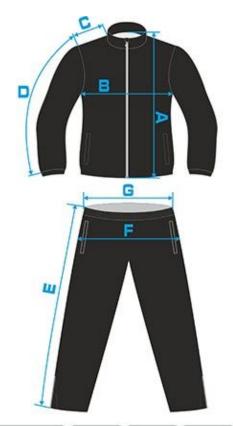

# TRACK SUIT JACKET AND PANT

|              | Α  | В  | C  | D  | E       | F  | G  |
|--------------|----|----|----|----|---------|----|----|
| VELIKOST 110 |    |    |    |    | 77      | 46 | 39 |
| VELIKOST 120 | 52 | 39 | 11 | 51 | 82      | 46 | 42 |
| VELIKOST 130 | 56 | 41 | 12 | 54 | 87      | 50 | 45 |
| VELIKOST XS  | 60 | 45 | 13 | 57 | 93,5    | 64 | 47 |
| VELIKOST S   | 65 | 49 | 14 | 60 | 98      | 68 | 50 |
| VELIKOST M   | 68 | 53 | 15 | 63 | [103,5] | 72 | 54 |
| VELIKOST L   | 72 | 57 | 16 | 66 | 108,5   | 76 | 58 |
| VELIKOST XL  | 76 | 61 | 17 | 69 | 113,5   | 80 | 62 |
| VELIKOST XXL | 80 | 65 | 18 | 71 | [115,5] | 84 | 66 |
| VELIKOST 3XL | 80 | 69 | 19 | 71 | 115,5   | 88 | 70 |
| VELIKOST 4XL | 80 | 75 | 21 | 71 |         |    |    |