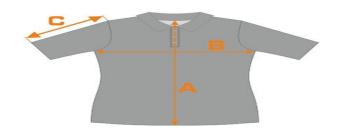

#### POLO SHIRTS – MEN'S

| PÁNSKÉ POLO  | A  | в  | C      | D  | E  |
|--------------|----|----|--------|----|----|
| VELIKOST 110 | 41 | 32 | 9      | 12 | 39 |
| VELIKOST 120 | 47 | 35 | [ 10 ] | 14 | 43 |
| VELIKOST 130 | 53 | 40 | 12     | 17 | 51 |
| VELIKOST 140 | 59 | 45 | 13     | 20 | 54 |
| VELIKOST S   | 69 | 51 | 14     | 26 | 57 |
| VELIKOST M   | 72 | 53 | 14     | 27 | 60 |
| VELIKOST L   | 75 | 55 | [14,5] | 28 | 63 |
| VELIKOST XL  | 78 | 57 | 15     | 28 | 66 |
| VELIKOST XXL | 81 | 59 | 15     | 29 | 69 |
| VELIKOST 3XL | 84 | 61 | [15,5] | 30 | 72 |
| VELIKOST 4XL | 84 | 66 | 16     | 30 | 73 |
| VELIKOST 5XL | 84 | 71 | [ 17 ] | 31 | 75 |
| VELIKOST 6XL | 84 | 74 | [ 17 ] | 31 | 75 |
| VELIKOST 7XL | 84 | 76 | [ 17 ] | 31 | 75 |

#### POLO SHIRTS - WOMEN'S

| dámské polo  | Α  | В  |        |
|--------------|----|----|--------|
| VELIKOST 130 | 53 | 40 | [16,5] |
| Velikost XS  | 56 | 42 | [ 17 ] |
| Velikost s   | 59 | 44 | [17,5] |
| Velikost m   | 62 | 47 | [17,5] |
| Velikost l   | 66 | 49 | [ 18 ] |
| Velikost XL  | 69 | 52 | [18,5] |
| VELIKOST XXL | 69 | 56 | [17,5] |
| VELIKOST JXL | 69 | 58 | [18,5] |
| VELIKOST 4XL | 69 | 60 | 18     |
| VELIKOST SXL | 73 | 64 | [18,5] |
| VELIKOST GXL | 73 | 68 | [19,5] |