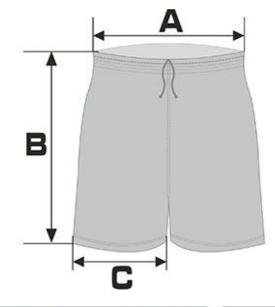

# UNIFORM SHORTS – BLUE AND YELLOW

| BASKETBAL - tr. MUŽI | GUMA | A   | В  | C  |
|----------------------|------|-----|----|----|
| VELIKOST 110         | 52   | 84  | 30 | 54 |
| VELIKOST 120         | 56   | 96  | 34 | 62 |
| VELIKOST 130         | 60   | 106 | 38 | 66 |
| VELIKOST XS          | 64   | 110 | 42 | 68 |
| VELIKOST S           | 68   | 114 | 46 | 70 |
| VELIKOST M           | 72   | 118 | 50 | 72 |
| VELIKOST L           | 76   | 122 | 54 | 74 |
| VELIKOST XL          | 80   | 126 | 58 | 76 |
| VELIKOST XXL         | 84   | 130 | 62 | 78 |
| VELIKOST 3XL         | 88   | 134 | 66 | 80 |
| VELIKOST 4XL         | 92   | 138 | 70 | 82 |