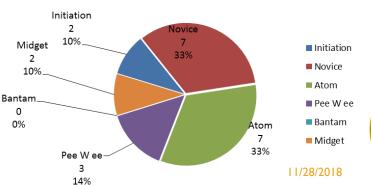

### INITIATION DIVISION – KURT THOMAS

#### INITIATION "Tim Bits" 2018-2019

- 160 registered kids 29 Female
- 11 teams 6 Junior and 5 Senior
- Due to successful tournaments, each team this year has been given a \$300 development fund to use to better the kid's hockey abilities.
- Tim Bit tournament is scheduled this year for March 2<sup>nd</sup> and 3<sup>rd</sup> which will include the Black Diamond team as one of the host. (Owners of Tim Horton's in Okotoks also own Black Diamond) We currently have 12 teams committed to coming for the Tim Bit tournament.
- Tim Bit kids are still practicing once a week (Tuesday or Wednesday) and jamboree on Saturday am.

# **NOVICE DIVISION**

# TRAVEL – JENNIFER ZAFFINO HOUSE A/B – KONRAD BERG

- 203 players make up novice on 11 teams
  - Travel 2 teams (18 players each)
  - House A 5 teams (18-19/team)
  - O House B 3 teams (18-19/team)
- Also we have I Female team play in the house A division
- Everything is half ice this season
- Okotoks Novice Friendship Tournament to be held March 1-3rd weekend.
  - Some of the funds from the tourney will be used for on-ice development for each team. It was put out to tender as to which development company we would use and Sauce Development won the bid.

# ATOM HOUSE DIVISION Todd Esler

- The Atom House division is comprised of 149 players playing in the co-ed hockey division. The players were placed on 9 teams, 5 in House A and 4 in House B.
  - House A
    - 5 teams involving 74 skaters and 10 goalies
    - Moved one player to Pee Wee RHL and I moved out of OMHA, I0 skaters + I goalie AP for Pee Wee Travel and Pee Wee RHL.
  - House B
    - 4 OMHA teams + I Foothills team. Foothills is providing I ice timer every 2 weeks.
    - Anticipate all teams getting 20+ league games + playoffs
- WHAT PARENT GROUPS SAID
  - Non-parent or 3<sup>rd</sup> party evaluators for consistency, more skill sessions less game evaluations, allow some coaching/direction during evaluations, reduce # of and time between evaluation sessions.
  - Early game and practice ice times are a challenge

### ATOM TRAVEL DIVISION – DARON DUMANSKI

The Atom Travel division is comprised of 83 players (15 skaters and 2 goalies/team except for the tier 1 teams, 1 goalie/team). Additionally the Atom A girls are playing in CAHL with 15 skaters and 2 goalie bringing the total to 100 players in Atom CAHL Division

# BANTAM DIVISION Glenn Walker & Trevor Forbes

- I 14 Total Registered
- > AAA 10 (3 D/ 7 Fwds)
- AA 19 (2 Goalies/ 6 D/ 11 Fwds)
- > OMHA 85 (10 Goalies/ 20 D/ 55 Fwds)
- Bantam I Head Coach: Doug Hartle
  - CAHL Tier 2018-19 Season : Bantam 1
  - 2 Goalies/ 5 D/ 10 Fwds
- Bantam 2 Head Coach: Ryan Klippenstein
  - CAHL Tier 2018-19 Season: Bantam 2
  - 2 Goalies/ 4 D/ 11 Fwds
- Bantam 3 Head Coach: Kevin Pashak
  - CAHL Tier 2018-19 Season: Bantam 3 Red
  - 2 Goalies/ 5 D/ 10 Fwds

# MIDGET DIVISION – Tamara Ford / Shannon McQuillan