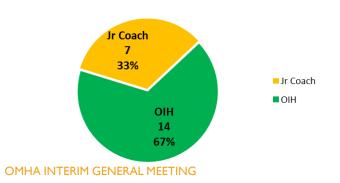

#### Jr Coach Program

#### **Jr Coach & OIH Program Participants**

# **Jr Coach & OIH Program Participants**

450

400

350

300

250

200

150

100

50

33 I

2018/19

2017/18

177

111

139

Respect in Sport

Checking Skills