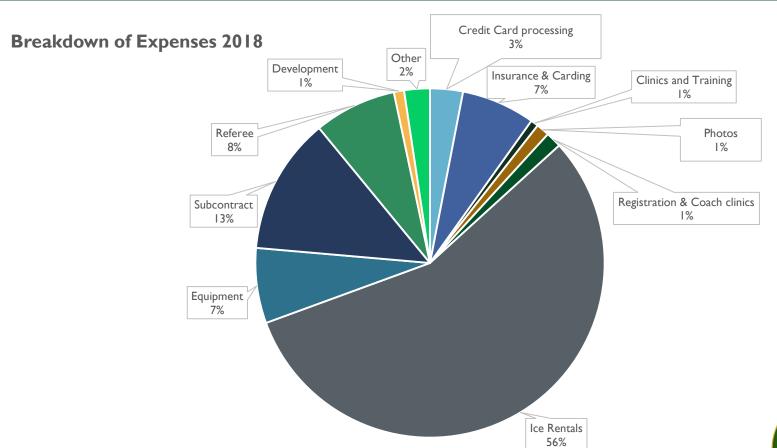

# TREASURER – AMANDA GERMAIN BREAKDOWN OF EXPENSES 2018

#### FOR THE YEAR ENDED MAY 31, 2018

|                      | 2018        |
|----------------------|-------------|
| Advertising          | \$<br>1,273 |
| Amortization         | 7,984       |
| Clinics and training | 3,502       |
| Credit card charges  | 33,915      |
| Development          | 10,547      |
| Donations            | 27,300      |
| Equipment            | 77,560      |
| Ice rentals          | 626,058     |
| Insurance            | 2,857       |
| Insurance cards      | 73,201      |
| Meetings             | 2,614       |
| Office supplies      | 11,921      |
| Photographs          | 13,640      |
| Professional fees    | 4,171       |
| Referees             | 85,004      |
| Registrations        | 12,718      |
| Subcontract          | 141,195     |
| Telephone            | 3,400       |
| Travel               | <br>728     |
|                      |             |

#### UNAUDITED – SEE NOTICE TO READER

Okotoks Minor Hockey Association Statement of Operation For the Year Ended May 31, 2018 (Unaudited - See Notice To Reader)

|                                                   | 2018      | 2017        |
|---------------------------------------------------|-----------|-------------|
| Revenues                                          |           |             |
| Advertising revenue                               | \$ 15,500 | \$ -        |
| Casino income                                     | -         | 49,095      |
| Donations and fundraising                         | 79,457    | 69,776      |
| Interest income                                   | 1,000     | 2,176       |
| Less registrations paid to O.O.A.A.               | (89,830)  | (101,015)   |
| Registration income                               | 1,188,692 | 1,122,378   |
|                                                   | 1,194,819 | 1,142,410   |
| Expenditures                                      |           |             |
| Advertising                                       | 1,273     | 8,393       |
| Amortization                                      | 7,984     | 190         |
| Clinics and training                              | 3,502     | 3,950       |
| Credit card charges                               | 33,915    | 36,982      |
| Development                                       | 10,547    | 10,323      |
| Donations                                         | 27,300    | 226,500     |
| Equipment                                         | 77,560    | 86,737      |
| Ice rentals                                       | 626,058   | 562,354     |
| Insurance                                         | 2,857     | 1,907       |
| Insurance cards                                   | 73,201    | 70,029      |
| Meetings                                          | 2,614     | 2,953       |
| Office supplies                                   | 11,921    | 2,903       |
| Photographs                                       | 13,640    | 12,907      |
| Professional fees                                 | 4,171     | 1,245       |
| Referees                                          | 85,004    | 76,974      |
| Registrations                                     | 12,718    | 7,680       |
| Subcontract                                       | 141,195   | 124,162     |
| Telephone                                         | 3,400     | 2,112       |
| Travel                                            | 728       | 3,525       |
|                                                   | 1,139,588 | 1,241,826   |
| Excess (deficiency) of revenues over expenditures | \$ 55,231 | \$ (99,416) |