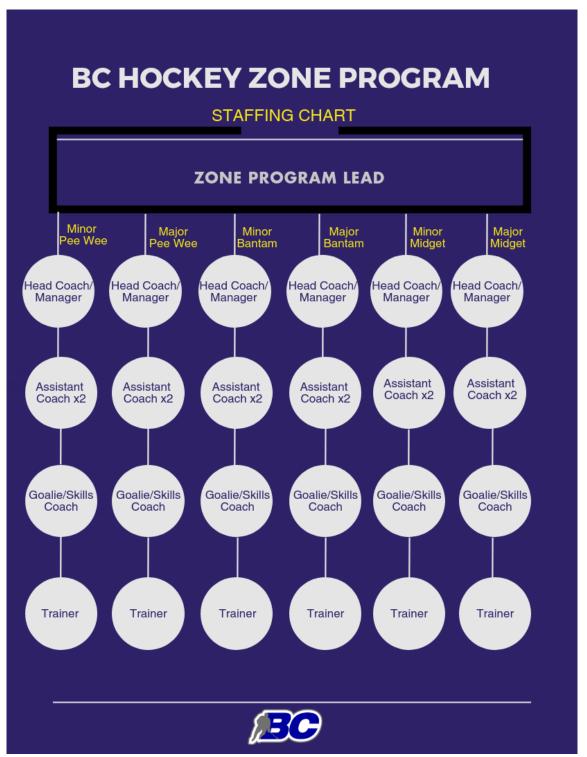

### Program/Team Staff

The success of the program will be to have dedicated staff in place to deliver the program to the participants in each of the eleven (11) zones; specifically, the use of non-parent team staff. The following diagram will outline the proposed structure for a Zone:

|               | Zone Lead (Full Time Staff Member) |               |                 |                 |                 |  |  |  |  |
|---------------|------------------------------------|---------------|-----------------|-----------------|-----------------|--|--|--|--|
| Minor Pee     | Major Pee Wee                      | Minor Bantam  | Major Bantam    | Minor Midget    | Major Midget    |  |  |  |  |
| Wee           |                                    |               |                 |                 |                 |  |  |  |  |
| Head Coach/   | Head Coach/                        | Head Coach/   | Head Coach/     | Head Coach/     | Head Coach/     |  |  |  |  |
| Manager       | Manager                            | Manager       | Manager         | Manager         | Manager         |  |  |  |  |
| Assistant     | Assistant Coach                    | Assistant     | Assistant Coach | Assistant Coach | Assistant Coach |  |  |  |  |
| Coach         |                                    | Coach         |                 |                 |                 |  |  |  |  |
| Assistant     | Assistant Coach                    | Assistant     | Assistant Coach | Assistant Coach | Assistant Coach |  |  |  |  |
| Coach         |                                    | Coach         |                 |                 |                 |  |  |  |  |
| Goalie/Skills | Goalie/Skills                      | Goalie/Skills | Goalie/Skills   | Goalie/Skills   | Goalie/Skills   |  |  |  |  |
| Coach         | Coach                              | Coach         | Coach           | Coach           | Coach           |  |  |  |  |
| Trainer       | Trainer                            | Trainer       | Trainer         | Trainer         | Trainer         |  |  |  |  |

The Zone Lead will serve the function of the Team Manager for each of the program and have the option to serve as a team's Head Coach or be a member of the team staff. The Zone Lead will:

- Report to a designate staff member of BC Hockey
- Responsible for the hiring and placement of each program's staff in conjunction with the Human Resource Generalist and Senior Manager Leagues & Events.
- Ensure the Program is delivered to the participants
- Recruit elite players to participate in the Program