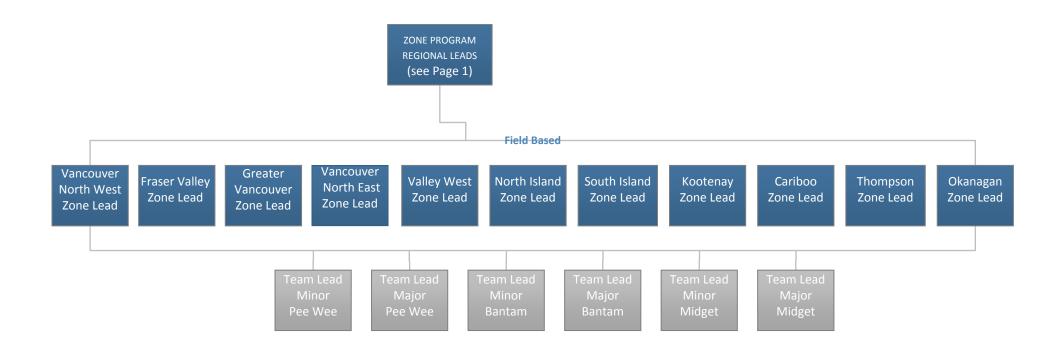

### Program/Team Staff

The success of the program will be to have dedicated staff in place to deliver the program to the participants in each of the eleven (11) zones; specifically, the use of non-parent team staff. The following diagram will outline the proposed structure for a Zone:

|               | Zone Lead (Full Time Staff Member) |               |                 |                 |                 |  |  |  |  |
|---------------|------------------------------------|---------------|-----------------|-----------------|-----------------|--|--|--|--|
| Minor Pee     | Major Pee Wee                      | Minor Bantam  | Major Bantam    | Minor Midget    | Major Midget    |  |  |  |  |
| Wee           |                                    |               |                 |                 |                 |  |  |  |  |
| Head Coach/   | Head Coach/                        | Head Coach/   | Head Coach/     | Head Coach/     | Head Coach/     |  |  |  |  |
| Manager       | Manager                            | Manager       | Manager         | Manager         | Manager         |  |  |  |  |
| Assistant     | Assistant Coach                    | Assistant     | Assistant Coach | Assistant Coach | Assistant Coach |  |  |  |  |
| Coach         |                                    | Coach         |                 |                 |                 |  |  |  |  |
| Assistant     | Assistant Coach                    | Assistant     | Assistant Coach | Assistant Coach | Assistant Coach |  |  |  |  |
| Coach         |                                    | Coach         |                 |                 |                 |  |  |  |  |
| Goalie/Skills | Goalie/Skills                      | Goalie/Skills | Goalie/Skills   | Goalie/Skills   | Goalie/Skills   |  |  |  |  |
| Coach         | Coach                              | Coach         | Coach           | Coach           | Coach           |  |  |  |  |
| Trainer       | Trainer                            | Trainer       | Trainer         | Trainer         | Trainer         |  |  |  |  |

The Zone Lead will serve the function of the Team Manager for each of the program and have the option to serve as a team's Head Coach or be a member of the team staff. The Zone Lead will:

- Report to a designate staff member of BC Hockey
- Responsible for the hiring and placement of each program's staff in conjunction with the Human Resource Generalist and Senior Manager Leagues & Events.
- Ensure the Program is delivered to the participants
- Recruit elite players to participate in the Program

#### 2. Staffing

- The proposal outlined above recommends for a total of sixteen (16) employees to oversee the operation of the Program
- Twelve (12) will be based in the field
  - o The eleven (11) Zone Leads will be based within their Zone
  - The Lead Evaluator's primary responsibility will be for the evaluation of players and establishing a central database. Attendance of programming and scouting events will allow for the role to be successful complete. The expectation will be to have this person based out of a major centre.
  - Budget will be allocated to cover associated costs with employees based in the field
  - The Zone Leads will report to the Senior Manager, Leagues & Events through the Program Manager(s).
  - The Lead Evaluator will report to the Senior Manager, Leagues & Events
- Four (4) will be based out of the BC Hockey office. The function of these employees will be the administration of the overall Program.
  - The Program Managers will be responsible for the operation of two (2) programs. They will report to the Senior Manager, Leagues and Events.
  - The Registration/Administration Generalist will align with the current administration staff. Their role will focus on the registration and administration support of the program
  - The Finance Generalist will align with the current finance staff. Their role will focus on player fee collections, accounts payable and tracking of expenses
- Please refer to Appendix E for an outline for the Organizational Chart.