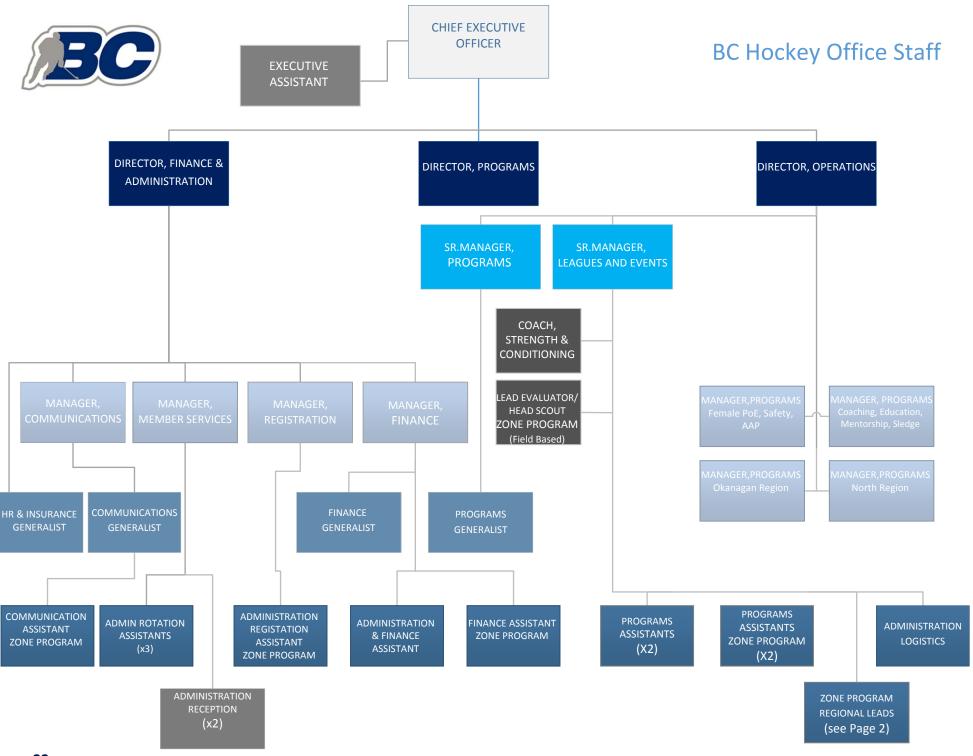

### Program/Team Staff

The success of the program will be to have dedicated staff in place to deliver the program to the participants in each of the eleven (11) zones; specifically, the use of non-parent team staff. The following diagram will outline the proposed structure for a Zone:

|               | Zone Lead (Full Time Staff Member) |               |                 |                 |                 |  |  |  |  |
|---------------|------------------------------------|---------------|-----------------|-----------------|-----------------|--|--|--|--|
| Minor Pee     | Major Pee Wee                      | Minor Bantam  | Major Bantam    | Minor Midget    | Major Midget    |  |  |  |  |
| Wee           |                                    |               |                 |                 |                 |  |  |  |  |
| Head Coach/   | Head Coach/                        | Head Coach/   | Head Coach/     | Head Coach/     | Head Coach/     |  |  |  |  |
| Manager       | Manager                            | Manager       | Manager         | Manager         | Manager         |  |  |  |  |
| Assistant     | Assistant Coach                    | Assistant     | Assistant Coach | Assistant Coach | Assistant Coach |  |  |  |  |
| Coach         |                                    | Coach         |                 |                 |                 |  |  |  |  |
| Assistant     | Assistant Coach                    | Assistant     | Assistant Coach | Assistant Coach | Assistant Coach |  |  |  |  |
| Coach         |                                    | Coach         |                 |                 |                 |  |  |  |  |
| Goalie/Skills | Goalie/Skills                      | Goalie/Skills | Goalie/Skills   | Goalie/Skills   | Goalie/Skills   |  |  |  |  |
| Coach         | Coach                              | Coach         | Coach           | Coach           | Coach           |  |  |  |  |
| Trainer       | Trainer                            | Trainer       | Trainer         | Trainer         | Trainer         |  |  |  |  |

The Zone Lead will serve the function of the Team Manager for each of the program and have the option to serve as a team's Head Coach or be a member of the team staff. The Zone Lead will:

- Report to a designate staff member of BC Hockey
- Responsible for the hiring and placement of each program's staff in conjunction with the Human Resource Generalist and Senior Manager Leagues & Events.
- Ensure the Program is delivered to the participants
- Recruit elite players to participate in the Program

#### 2. Staffing

- The proposal outlined above recommends for a total of sixteen (16) employees to oversee the operation of the Program
- Twelve (12) will be based in the field
  - o The eleven (11) Zone Leads will be based within their Zone
  - The Lead Evaluator's primary responsibility will be for the evaluation of players and establishing a central database. Attendance of programming and scouting events will allow for the role to be successful complete. The expectation will be to have this person based out of a major centre.
  - Budget will be allocated to cover associated costs with employees based in the field
  - The Zone Leads will report to the Senior Manager, Leagues & Events through the Program Manager(s).
  - The Lead Evaluator will report to the Senior Manager, Leagues & Events
- Four (4) will be based out of the BC Hockey office. The function of these employees will be the administration of the overall Program.
  - The Program Managers will be responsible for the operation of two (2) programs. They will report to the Senior Manager, Leagues and Events.
  - The Registration/Administration Generalist will align with the current administration staff. Their role will focus on the registration and administration support of the program
  - The Finance Generalist will align with the current finance staff. Their role will focus on player fee collections, accounts payable and tracking of expenses
- Please refer to Appendix E for an outline for the Organizational Chart.