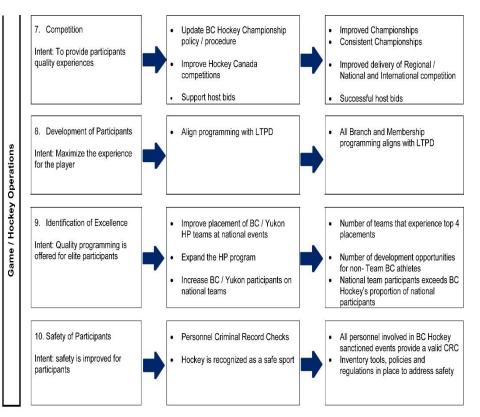

### **BC Hockey Championships**

The Tier One (1) Championships will be operated by BC Hockey through the Zone Program playoffs. The following adjustments would be made to the Tiering Model:

- The Major Midget category will represent the Midget AAA category
- The Minor Midget category will replace the Midget Tier 1 category
- The Pee Wee/Bantam Major category will replace the Tier 1 category
- The Pee Wee/Bantam Minor category will replace the Tier 2 category

The District and Minor Hockey Associations would oversee the operation of Tier 3, 4 and recreational.