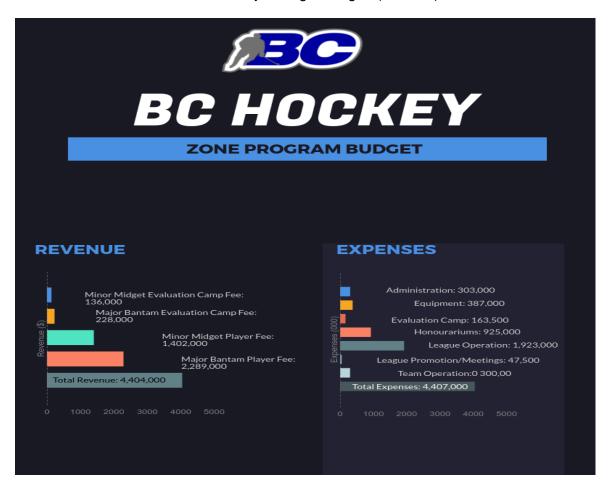

## APPENDICIX A 2018-19 Zone Program Budget

### 2018-19 Zone Program Budget Proposal - 22 Bantam & 11 Minor Midget 2017-12-04.xlsx

| Account Name                                                               |         | Units    | Price                  | Budget                  | Notes                                                                 |
|----------------------------------------------------------------------------|---------|----------|------------------------|-------------------------|-----------------------------------------------------------------------|
|                                                                            | Maior   |          |                        | Proposed<br>Midget      | Program Revenue                                                       |
| Minor Midnet Funburties Comp. For                                          | iviajoi | 495      | 299.00                 | •                       | •                                                                     |
| Minor Midget Evaluation Camp Fee                                           |         | 1320     | 299.00                 |                         | 45 camp average                                                       |
| Major Bantam Evaluation Camp Fee                                           |         | 418      |                        |                         | 60 camp average                                                       |
| Major Bantam Player Fee<br>Minor Midget Player Fee                         |         | 209      | 6,749.00<br>6,999.00   |                         | 19 players per team 19 players per team                               |
| 3 ,                                                                        |         | 209      | 6,999.00               |                         |                                                                       |
| Total Revenue                                                              |         |          |                        | 4,695,878               |                                                                       |
|                                                                            | Major   | Bantan   | & Minor                | Midget                  | Program Expense                                                       |
| Administration                                                             |         |          |                        |                         |                                                                       |
| Bank Service Charges                                                       |         | 1<br>627 | 75,000.00<br>400.00    | 75,000.00<br>250.800.00 |                                                                       |
| BC Hockey Staff Expense                                                    |         | 627      | 400.00                 | 250,800.00              |                                                                       |
| Equipment                                                                  |         |          |                        |                         |                                                                       |
| Equipment - Jerseys & Socks                                                |         | 627      | 175.00                 | 109,725.00              | 2 Sets                                                                |
| Equipment - Player, Goalie, Apparel                                        |         | 627      | 475.00                 | 297,825.00              |                                                                       |
| Equipment - Shipping                                                       |         | 33       | 250.00                 | 8,250.00                |                                                                       |
| Evaluation Camp                                                            |         |          |                        |                         |                                                                       |
| Camp Operation Expense                                                     |         | 24       | 750.00                 | 18,000                  | Evaluator Expense, Meals for Staff                                    |
|                                                                            |         |          |                        |                         | Bantam Camps will be combined within MML Zone for Vancouver Island,   |
| Ice                                                                        |         | 24       | 2,500.00               | 60,000                  | Bantam Camps will be combined within MML Zone for Vancouver Island,   |
|                                                                            |         |          |                        |                         | Lower Mainland and Okanagan                                           |
| Jersey                                                                     |         | 1600     | 25.00                  | 40,000                  |                                                                       |
| Miscellanous                                                               |         | 1        | 5,000.00               | 5,000                   |                                                                       |
| Officials                                                                  |         | 24       | 700.00                 | 16,800                  | Bantam Camps will be combined within MML Zone for Vancouver Island,   |
|                                                                            |         | l        |                        |                         | Lower Mainland and Okanagan                                           |
| Honorariums                                                                |         |          |                        |                         |                                                                       |
| Team Staff - Zone Lead                                                     |         | 11       | 35,000.00              | 385,000                 | \$10,000 from MML Budget (GM Honorarium) will be supplement this wage |
| Team Staff - Team Lead/Manager Honorarium                                  |         | 33       | 10,000.00              | 330,000                 |                                                                       |
| Team Staff - Assistant Coach Honorarium (1)                                |         | 33       | 2,000.00               | 66,000                  |                                                                       |
| Team Staff - Assistant Coach Honorarium (2)                                |         | 33       | 2,000.00               | 66,000                  |                                                                       |
| Team Staff - Trainer Honorarium                                            |         | 33       | 4,000.00               | 132,000                 |                                                                       |
| Meetings                                                                   |         |          |                        |                         |                                                                       |
| Program Committee Meeting                                                  |         | 1        | 5,000.00               | 5,000.00                | 2 Meetings per year                                                   |
| Program Delivery Group Orientation Meeting                                 |         | 1        | 7,500.00               | 7,500.00                |                                                                       |
| League Operation                                                           |         | I        |                        |                         |                                                                       |
| Accommodation - Minor Midget                                               |         | 11       | 14,000.00              | 154,000                 | Based on 13 rooms per night                                           |
| Accommodation - Major Bantam                                               |         | 22       | 22,800.00              | 501,600                 |                                                                       |
| Game Ice                                                                   |         | . 33     | 3,370.00               | 111,210                 | 2.25 game times x \$150 average cost of ice. 20 game regular season   |
| Officaiting Fees - Minor Midget                                            |         | 220      | 120.00                 |                         | 20 Home Games                                                         |
| Officaiting Fees - Major Bantam                                            |         | 190      | 110.00                 | 20,900                  | 7 I I O (" E I I I I I I I I I I I                                    |
| Office Supplies                                                            |         | 11       | 5,000.00               |                         | Zone Lead Office Equipment, Internet, Cell Phone Allowance            |
| Official Travel                                                            |         | 1        | 5,000.00               | 5,000                   |                                                                       |
| Playoff/Championship - Minor Midget<br>Playoff/Championship - Major Bantam |         | 1 1      | 65,000.00<br>75,000.00 | 75.000                  | Includes Travel, Accommodation                                        |
| Practice Ice                                                               |         | 33       | 14,625.00              |                         | 3.75 hours of practice per week. \$150/hour average cost of ice       |
| Team Staff Meals                                                           |         | 33       | 2,500.00               | 82,500                  |                                                                       |
| Trainer Supplies                                                           |         | 33       | 500.00                 | 16,500                  |                                                                       |
| Team Staff Mileage                                                         |         | 33       | 3,000.00               | 99,000                  |                                                                       |
| Travel - Major Bantam                                                      |         | 22       | 17,500.00              | 385,000                 |                                                                       |
| Travel - Minor Midget                                                      |         | 11       | 35,000.00              | 385,000                 |                                                                       |
| League Promotion                                                           |         |          |                        |                         |                                                                       |
| Marketing, Website & League Promotion                                      |         | 1        | 35,000.00              | 25,000                  | Website Development or Fees                                           |
| Team Operation                                                             |         | l        |                        |                         |                                                                       |
| Dryland Training                                                           |         | 33       | 6,000.00               | 198,000                 |                                                                       |
| Exhibition Games                                                           |         | 33       | 2,500.00               | 82,500                  |                                                                       |
| Team Supplies                                                              |         | 33       | 1,500.00               |                         | Pucks, Water Bottles, Coach Boards, Coaching Software                 |
| Total Expense                                                              |         |          |                        | 4,692,635               |                                                                       |
|                                                                            |         |          |                        | .,552,550               |                                                                       |
|                                                                            |         |          |                        |                         |                                                                       |