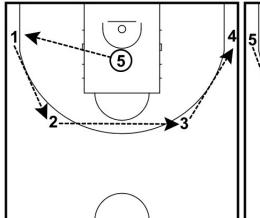

## Diagram:

Description:

Players line up in the corners & the wing positions. One player is in the middle of the key with the ball. If there are extra players, they can form a line behind the player in the first corner.

The player in the middle of the key throws the ball to the corner. The ball is swung around the three-point line with outside passes until it reaches the opposite corner & the last player shoots. Everyone follows their shot & moves to the next position. The shooter rebounds their shot & outlets the ball to the first corner.