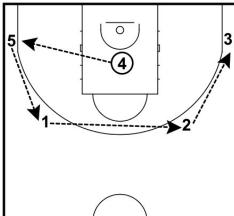

## Diagram:

Description:

Players line up in the corners & the wing positions. One player is in the middle of the key with the ball. If there are extra players, they can form a line behind the player in the first corner.

The player in the middle of the key throws the ball to the corner. The ball is swung around the three-point line with outside passes until it reaches the opposite corner & the last player shoots. Everyone follows their shot & moves to the next position. The shooter rebounds their shot & outlets the ball to the first corner.