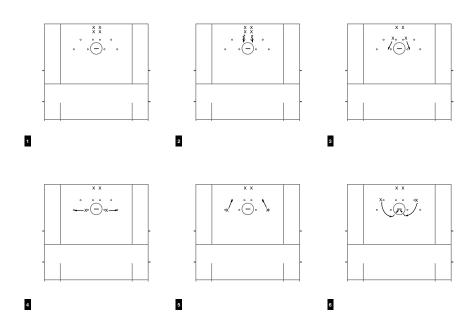

### **DRILL DESCRIPTION**

Start by placing eight cones, as shown below, and two lines of players. Players will dodge towards the first cone and drive up the crease to the second cone, as they arrive to the second cone, they will push out to the third cone. As they arrive to the third cone, they will turn, protect their stick and run the final cone behind GLE. Players will re-attack up-field and tight to the crease and finish once they touch the final cone.

### **DRILL DIAGRAM**