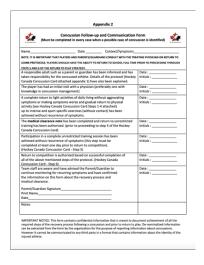

2.2 The participant is referred to a physician for diagnosis as soon as possible and the coach/manager should be completing the page 1 of the Hockey Canada Injury Report (HCIR) form (see below), taking a photo of it and emailing the photo to Hockey Alberta for tracking purposes. The coach/manager will then give the form to the parents to complete the page 2 section for insurance purposes, if required. (see below) Blank copies of these forms should be kept in the Coach bag.