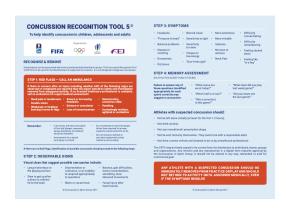

As per Hockey Alberta and Hockey Canada Concussion Protocol, if a participant is suspected of having a concussion, the following steps MUST occur:

2.1 The participant is immediately removed from play, regardless if the concussion occurs on or off the ice and they are not permitted to return to play that day. If there are doubts, assume that a concussion has occurred. "When in doubt – sit them out." The coach/manager/health and safety person on the bench can refer to the Concussion Recognition Tool. A hard copy of this should be kept with the first aid kit in the coach bag.