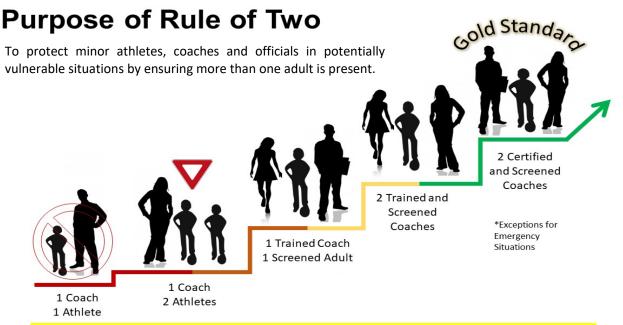

#### **Rule of Two**

Policy to protect minor aged AND adult participants

\* In the case of a minor aged official, they will be considered the same as a minor aged athlete.

#### How to follow the rule of two

- 1) The first referee to arrive → referee room; change immediately.
- 2) The second referee to arrive → uses the room to change while the first referee waits outside the room. Referees may also choose to use a washroom or spare dressing room to save time.
- 3) Once changed, the referees may then meet at the time-box, in the lobby, or in the stands for their pregame meeting.

#### Notes:

- Referees may leave their jerseys off until the start of the game, as to not attract undue attention during the pregame meeting. Jerseys are to be on when preparing to take the floor.
- Referees may lock all their belongings in the same dressing room but cannot use the dressing room to dress or meet, at the same time.
- If following a game, you feel it's not safe to be alone outside the room, invite another adult to the officials' room until things cool off. Timekeeper or Rink Attendant are good choices.
- Assessors / Mentors will also follow this policy.