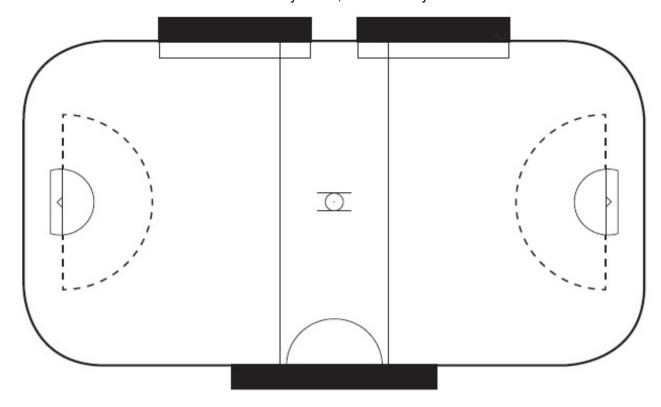

Chin strap repeatedly loose or undone                               | 2 minutes                        |
| Illegal facemask / mouthguard                                       | 2 minutes + 10-minute Misconduct |
| Illegal equipment/Helmet Missing equipment jewelry                  | 2 minutes + Game Misconduct      |
| Oversized goaltender jersey – must fix immediately to continue use. | 2 minutes                        |
| Goaltender equipment – 1 <sup>st</sup> violation                    | 5 minutes                        |
| Goaltender equipment – 1 <sup>st</sup> violation                    | 5 minutes + Game Misconduct      |



The Playing Surface and Positioning
Who is the "lead referee" and where do they stand?
Who is the "trail referee" and where do they stand, what do they do?



| Position       | Where to stand | Duties |
|----------------|----------------|--------|
| Lead official  |                |        |
|                |                |        |
|                |                |        |
|                |                |        |
| Trail official |                |        |
|                |                |        |
|                |                |        |
|                |                |        |
|                |                |        |



How do I move between trail and lead referee positions?



| Lead official n  | novement pathway |  |
|------------------|------------------|--|
|                  |                  |  |
|                  |                  |  |
| Trail official m | novement pathway |  |
|                  | . ,