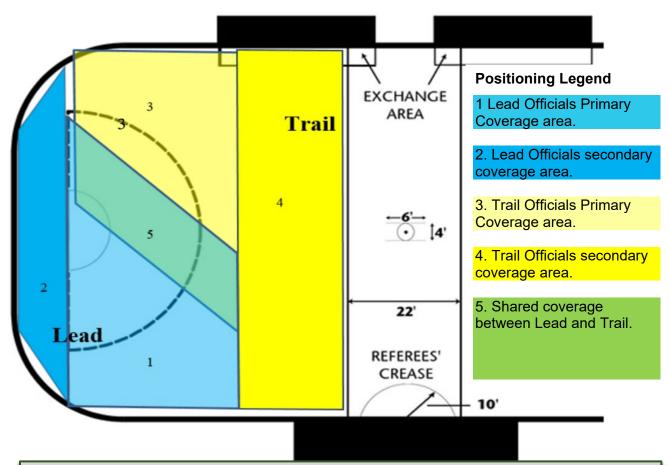

| . ,              |  |
|                  |                  |  |
|                  |                  |  |



How do I report goals? Explain / diagram movement of officials and reporting of goals



How do I report penalties? Explain / diagram movement of officials and reporting of penalties.





#### The Circle of Influence

- Uniform positioning creates presence and reduces the chances of violating rules.
- Voice easily our most valuable tool after positioning to help guide players to make better choices
- Whistle making calls to ensure safety and fairness.

Ensure we follow this sequence when enforcing rules of the game. If we aren't in position, and we don't use our voice, we will have to make more calls, and the game will not run as smoothly.

#### **Dividing the Floor**



You will see this more as you advance as a CLA Official. For now, simply see this as "blue zone" for the lead, and "yellow zone" for the trail!

#### Note:

When a loose ball occurs in these secondary zones, officials shall be responsible to move toward the loose ball, including moving **across** the floor, to ensure the best positioning. Zones will reset as the officials assume their new positions. Officials **shall not** switch lead and trail positions.





| What is the purpose of a face off?               |
|--------------------------------------------------|
|                                                  |
|                                                  |
|                                                  |
|                                                  |
|