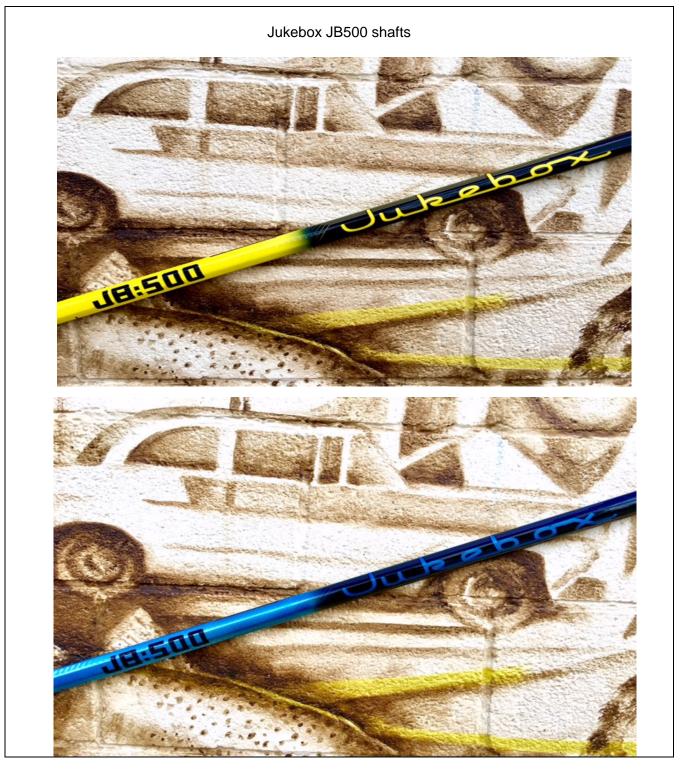

## **Canadian Lacrosse Association Composite Shafts Approval**

July 13, 2017

The Canadian Lacrosse Association (CLA) Safety and Equipment Committee is pleased to announce that the Jukebox JB500 Lacrosse shaft has been approved for use during CLA sanctioned games.