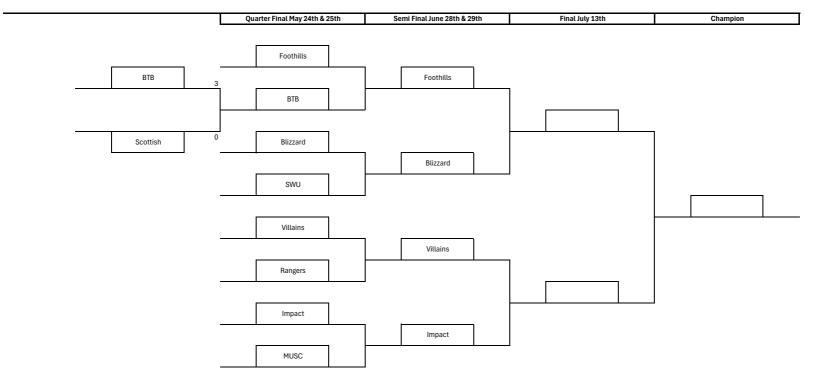

Impact

MUSC

Villains

Rangers

Scottish

SWU

| Quarter Final May 24th & 25th | Semi Final June 28th & 29th | Final July 13th | Champion |
|-------------------------------|-----------------------------|-----------------|----------|
|                               |                             |                 |          |
|                               | Foothills                   | -               |          |
|                               |                             |                 |          |
| Rangers                       |                             |                 |          |
|                               | Rangers                     |                 |          |
| MUSC                          |                             | _               |          |
|                               |                             |                 |          |
| Impact                        |                             |                 |          |
|                               | Impact                      |                 |          |
| Scottish                      |                             |                 |          |
|                               |                             |                 |          |
| Villains                      |                             |                 | •        |
|                               | Villains                    |                 |          |
| SWU                           |                             | -               |          |