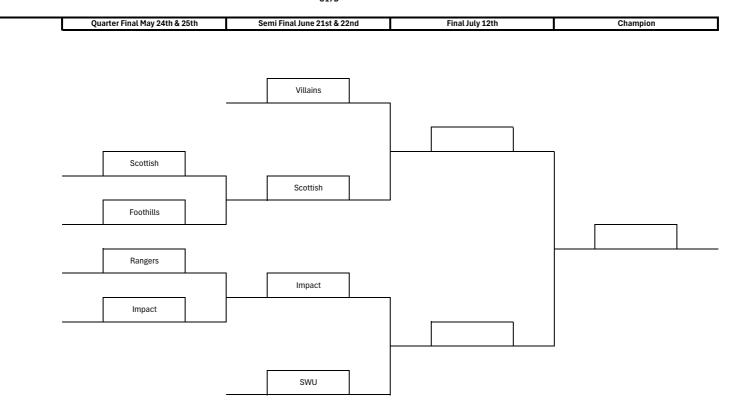

|                 |          |
| Impact                        |                             |                 |          |
|                               | Impact                      |                 |          |
| Scottish                      |                             |                 |          |
|                               |                             |                 |          |
| Villains                      |                             |                 | •        |
|                               | Villains                    |                 |          |
| SWU                           |                             | -               |          |

Placement Team 1 Foothil

2

4

5

6

7

Foothills Villains

Rangers

Impact

MUSC

SWU

Scottish



Placement Team

1 Villains

2

4

5

6

Villains SWU

Scottish

Foothills

Rangers

Impact



Placement Team

1 2

3

4

Foothills

Rangers

Villains Scottish