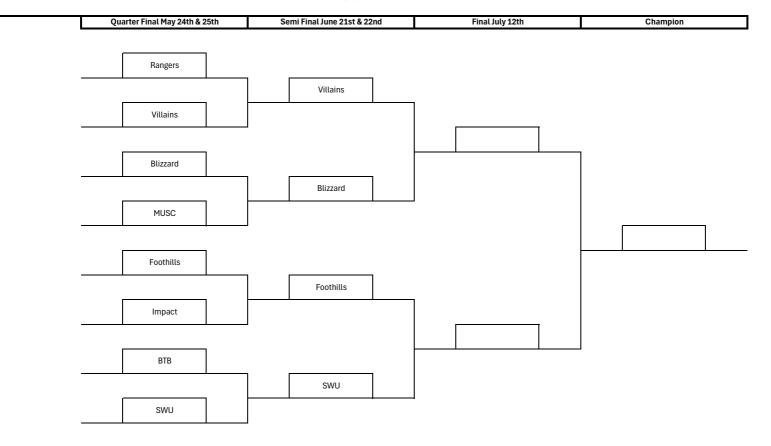

Scottish

| Quarter Final May 24th & 25th | Semi Final June 21st & 22nd | Final July 12th | Champion |
|-------------------------------|-----------------------------|-----------------|----------|
|                               |                             |                 |          |
|                               | Foothills                   |                 |          |
|                               |                             |                 |          |
|                               |                             |                 |          |
| MUSC                          | 1                           |                 |          |
|                               | MUSC                        |                 |          |
| SWU                           |                             |                 |          |
|                               |                             |                 |          |
| Villains                      |                             |                 |          |
|                               | Rangers                     | 1               |          |
| Rangers                       |                             |                 |          |
|                               |                             |                 |          |
| Impact                        |                             |                 |          |
|                               | Impact                      |                 |          |
| Scottish                      |                             |                 |          |