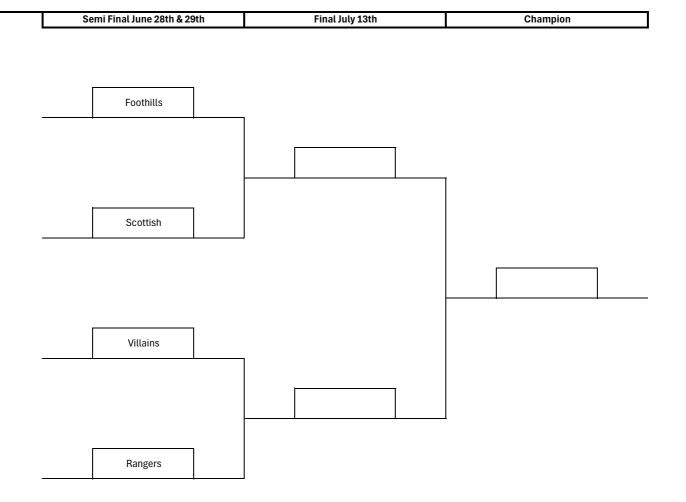

|                 |          |
|                               | Impact                      |                 |          |
| Scottish                      |                             |                 |          |
|                               |                             |                 |          |
| Villains                      |                             |                 | •        |
|                               | Villains                    |                 |          |
| SWU                           |                             | -               |          |

Placement Team 1 Foothil

2

4

5

6

7

Foothills Villains

Rangers

Impact

MUSC

SWU

Scottish



Placement Team

1 Villains

2

4

5

6

Villains SWU

Scottish

Foothills

Rangers

Impact



Placement Team

1 2

3

4

Foothills

Rangers

Villains Scottish