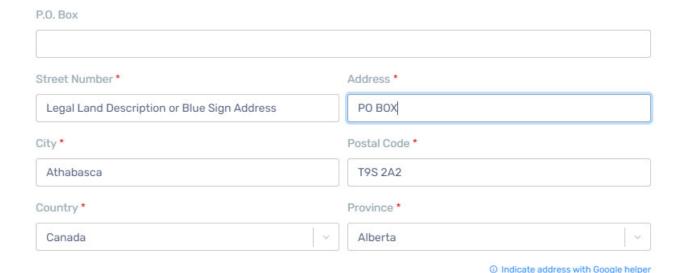

Follow the instructions below on how to input your address. Hockey Alberta is very sticky about the format and will NOT approve any player if the address is not correctly entered.

If you have a rural address: Enter your Legal Land description or Blue Sign address in the Street Number box, then enter the PO BOX in the Address box.