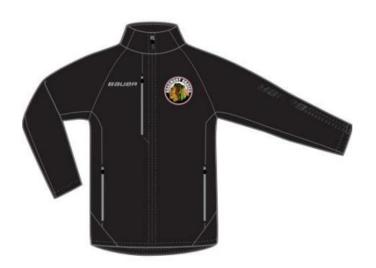

2020 – 2021 TEAM APPAREL

Supreme Heavyweight Jacket Black - SR

- Bonded seams and front panel seam placement
- Bauer branded graphics inspired by stick artwork
- Chest pocket zipper detail and front reverse coil zippers
- YKK zippers
- Post-embellishment access across mid-back
- Polybag stickers to identify all woven styles in store

Supreme Heavyweight Jacket Grey - SR Yth xxs to xlarge Adult xs to xxlarge Yth \$110.00 Adult \$115.00

Supreme Midweight Jacket Black - SR

Yth xxs to xlarge Adult xs to xxlarge Yth \$85.00 Adult \$90.00