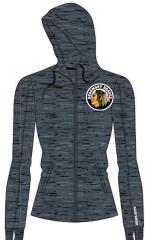

2020 – 2021 TEAM APPAREL

Supreme Heavyweight Jacket Black - SR

- Bonded seams and front panel seam placement
- Bauer branded graphics inspired by stick artwork
- Chest pocket zipper detail and front reverse coil zippers
- YKK zippers
- Post-embellishment access across mid-back
- Polybag stickers to identify all woven styles in store

Supreme Heavyweight Jacket Grey - SR Yth xxs to xlarge Adult xs to xxlarge Yth \$110.00 Adult \$115.00

Supreme Midweight Jacket Black - SR

Yth xxs to xlarge Adult xs to xxlarge Yth \$85.00 Adult \$90.00