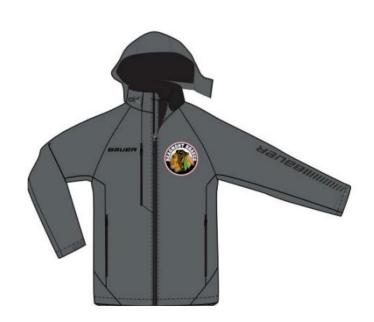

Supreme Heavyweight Jacket Grey - SR Yth xxs to xlarge Adult xs to xxlarge Yth \$110.00 Adult \$115.00

Supreme Midweight Jacket Black - SR

Yth xxs to xlarge Adult xs to xxlarge Yth \$85.00 Adult \$90.00

- Bonded seams and front panel seam placement
- Bauer branded graphics inspired by stick artwork
- Chest pocket zipper detail and front reverse coil zippers
- Slimmer fitting pants
- YKK zippers
- Post-embellishment access across mid-back
- Polybag stickers to identify all woven styles in store