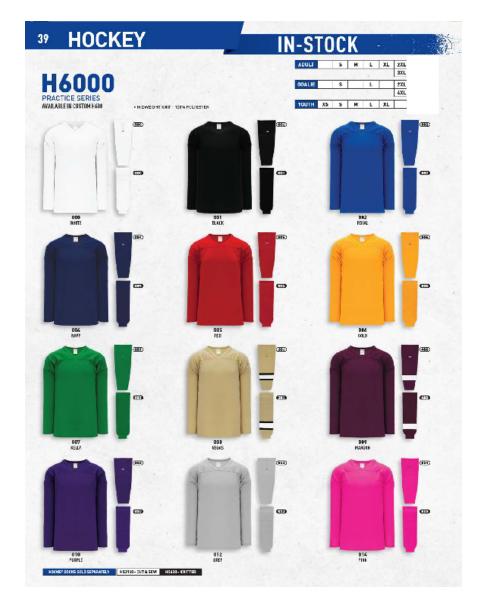

m - Black \$60.00



### TO PLACE AN







- •Team Fleece Hoodie available in black, , grey , red
- •Twill logo is a higher end embellishment option to give a great 3D loo

YOUR PRICE SR: \$55.00

YOUR PRICE YTH:\$53.00



**Winter Jacket** 

Yth

XXS To Xlarge

adult

**Small To XXXIarge** 

SR. \$100.00 YTH \$95.00

CCM Coaches bag \$65.00



**TEAM TRAINING** 

Pull Over Hood SR \$55.00 JR \$50.00

BLACK GREY



Team Training Full Zip HOOD

SR:\$65.00

YTH:\$60.00

**BLACK GREY** 

**RED** 





## TO PLACE AN









Team Structured

Mesh Flex \$25.00

**Black and Red** 



MidweightJacket

SR.S- 3xl

YTH XXS-xI

Sr \$90.00

JR 85.00





TEAM TRAINING
CUFFED PANT
SR \$50.00
JR \$48.00
BLACK GREY



LIGHT WEIGHT Rink Suit Jacket SR:\$60.00 YTH:\$58.00 PANTS Sr \$50.00 Jr \$4800

















## MANY MORE IN STOCK ITEMS AVAILABLE







### TO PLACE AN ORDER PLEASE CONTACT:

#### Gene Goudreau

Redwing Sporting Goods 1992 Ltd.

780-929 0023

redwingsports@shaw.ca

All items plus tax

Embroidered player names or numbers

\$6.00 plus tax





Practice jerseys \$20.00 comes with full color crest