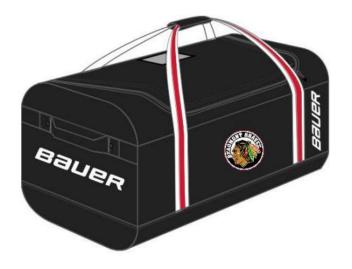

SR Yth xxs to xlarge Adult xs to xxxlarge Yth \$30.00 Adult \$30.00





BAUER CORE ATHLETIC SHORT SR - BLK

Yth xxs to xlarge Adult xs to xxxlarge Yth \$30.00 Adult \$30.00



Vapor Team Pique Polo BLK - SR Yth xxs to xlarge Adult xs to xxxlarge Yth \$50.00 Adult \$50.00

- Moisture wicking fabric
- Athletic fit





940 CAP BLACK - SR

Yth \$30.00 Adult \$30.00



**KNIT TOQUE BLACK** 

Yth \$25.00 Adult \$25.00





MARL POM BLACK

Red Black or Grey Yth \$30.00 Adult \$30.00



Team Travel Coat - Charcoal
Adult xxs to xxxlarge
\$145.00





# Off-Ice





Charcoal
Sizes S-XL



\$30.00 minimum of 12 pair 3 to 4 weeks delivery



Womens Jogger Pant \$50.00

\*includes embroidered logo Charcoal Sizes S-XL







Custom Pro Carry Bag - Black (SR)

Small or Large \$110.00 Goalie \$120.00



Team Pro Duffel Bag Custom - Black \$60.00



### TO PLACE AN







- •Team Fleece Hoodie available in black, , grey , red
- •Twill logo is a higher end embellishment option to give a great 3D loo

YOUR PRICE SR: \$55.00

YOUR PRICE YTH:\$53.00



**Winter Jacket** 

Yth

XXS To Xlarge

adult

**Small To XXXIarge** 

SR. \$100.00 YTH \$95.00

CCM Coaches bag \$65.00



**TEAM TRAINING** 

Pull Over Hood SR \$55.00 JR \$50.00

BLACK GREY



Team Training Full Zip HOOD

SR:\$65.00

YTH:\$60.00

**BLACK GREY** 

**RED** 





## TO PLACE AN









Team Structured

Mesh Flex \$25.00

**Black and Red** 



MidweightJacket

SR.S- 3xl

YTH XXS-xI

Sr \$90.00

JR 85.00





TEAM TRAINING
CUFFED PANT
SR \$50.00
JR \$48.00
BLACK GREY



LIGHT WEIGHT Rink Suit Jacket SR:\$60.00 YTH:\$58.00 PANTS