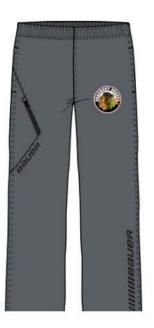

Supreme Lightweight Jacket Black - SR

Yth xxs to xlarge Adult xs to xxxlarge Yth \$70.00 Adult \$75.00

Supreme Lightweight Pant Black - SR

Yth xxs to xlarge Adult xs to xxxlarge

Yth \$60.00 Adult \$65.00

Supreme Lightweight Pant Grey - SR