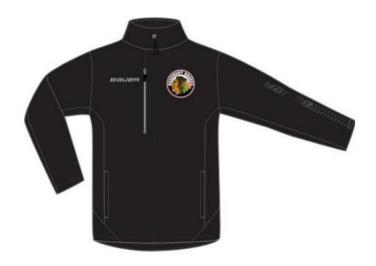

Supreme Lightweight Jacket Black - SR

Yth xxs to xlarge Adult xs to xxxlarge Yth \$70.00 Adult \$75.00

Supreme Lightweight Pant Black - SR

Yth xxs to xlarge Adult xs to xxxlarge

Yth \$60.00 Adult \$65.00

Supreme Lightweight Pant Grey - SR