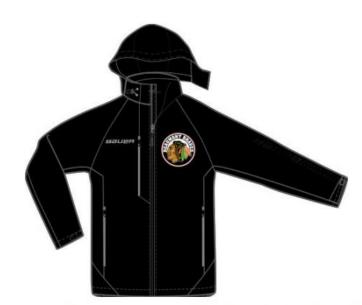

2020 – 2021 TEAM APPAREL

Supreme Heavyweight Jacket Black - SR

- Bonded seams and front panel seam placement
- Bauer branded graphics inspired by stick artwork
- Chest pocket zipper detail and front reverse coil zippers
- YKK zippers
- Post-embellishment access across mid-back
- Polybag stickers to identify all woven styles in store

Supreme Heavyweight Jacket Grey - SR Yth xxs to xlarge Adult xs to xxlarge Yth \$110.00 Adult \$115.00

Supreme Midweight Jacket Black - SR

Yth xxs to xlarge Adult xs to xxlarge Yth \$85.00 Adult \$90.00