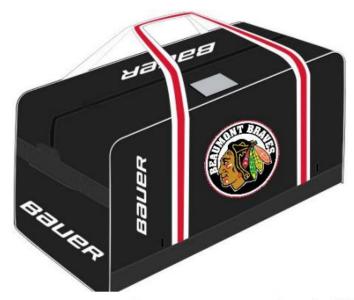

# Off-Ice

Charcoal
Sizes S-XL

\$30.00 minimum of 12 pair 3 to 4 weeks delivery

Womens Jogger Pant \$50.00

\*includes embroidered logo Charcoal Sizes S-XL

Custom Pro Carry Bag - Black (SR)

Small or Large \$110.00 Goalie \$120.00