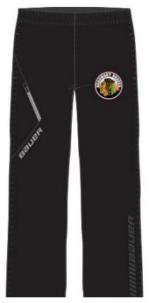

- Bonded seams and front panel seam placement
- Bauer branded graphics inspired by stick artwork
- Chest pocket zipper detail and front reverse coil zippers
- Slimmer fitting pants
- YKK zippers
- Post-embellishment access across mid-back
- Polybag stickers to identify all woven styles in store

Supreme Lightweight Jacket Black - SR

Yth xxs to xlarge Adult xs to xxxlarge Yth \$70.00 Adult \$75.00

Supreme Lightweight Pant Black - SR

Yth xxs to xlarge Adult xs to xxxlarge

Yth \$60.00 Adult \$65.00

Supreme Lightweight Pant Grey - SR