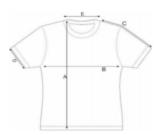

## MEN'S SIZING

|   | AXS   | AS    | AM    | AL    | AXL   | A2XL  | A3XL  | A4XL  |
|---|-------|-------|-------|-------|-------|-------|-------|-------|
| Α | 28.16 | 29.18 | 30.17 | 31.27 | 32.17 | 33.19 | 34.18 | 35.18 |
| В | 18.2  | 20.16 | 22.19 | 24.28 | 26.17 | 28.18 | 30.18 | 31.68 |
| С | 13.27 | 14    | 14.87 | 15.68 | 16.48 | 17.28 | 18    | 18.89 |
| D | 6.2   | 6.4   | 6.94  | 7.18  | 7.68  | 8.18  | 8.45  | 8.94  |
| E | 6.54  | 6.94  | 7.5   | 7.75  | 8.13  | 8.55  | 8.95  | 9.31  |