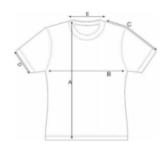

## YOUTH SIZING

|   | YXS   | YS   | YM    | YL    | YXL   |
|---|-------|------|-------|-------|-------|
| Α | 22.5  | 23.3 | 24.4  | 26.3  | 28.4  |
| В | 15.25 | 16.1 | 17.43 | 20    | 21.4  |
| С | 11    | 11.9 | 12.88 | 13.36 | 13.85 |
| D | 5.25  | 5.5  | 5.9   | 5.9   | 6.45  |
| E | 6.25  | 6.5  | 6.75  | 6.9   | 7.1   |