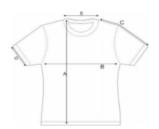

## WOMEN'S SIZING

|   | AXS   | AS    | AM    | AL    | AXL   | A2XL  | A3XL  | A4XL  |
|---|-------|-------|-------|-------|-------|-------|-------|-------|
| Α | 26    | 27    | 28    | 29    | 30    | 31    | 32    | 33    |
| В | 18.53 | 20.95 | 21.95 | 22.95 | 24.46 | 26.44 | 28.46 | 30.46 |
| С | 10.89 | 11.87 | 12.55 | 13.25 | 14    | 15.23 | 16.41 | 17.6  |
| D | 5.5   | 6     | 6.5   | 7     | 7.51  | 7.75  | 8.25  | 8.5   |
| E | 6     | 6.83  | 6.77  | 7.23  | 7.45  | 7.85  | 7.43  | 7.45  |