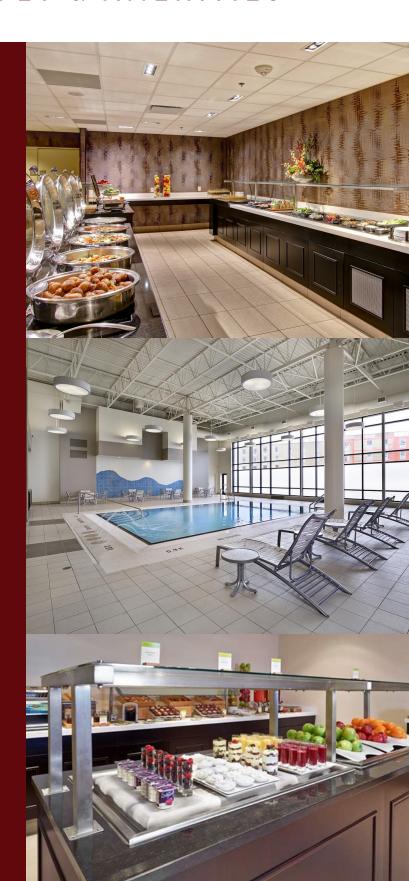

## BREAKFAST BUFFET & AMENITIES

### Oatmeal Station:

Brown sugar Dried cranberries Golden raisins Oatmeal, on the induction burner

### Cold Table 1:

Parfaits

Virgin Cesar's

Strawberries in Syrup

Whipped cream

Cottage Cheese Orange segments

Grapefruit Segments

Stewed Fruit Cocktail

Individual Yogurts, green and blue brands

Berry Smoothies Mango Smoothies

### Cold Table 2:

Grapes

Strawberries

Cantaloupe

Honeydew

Watermelon

Pineapple

### Cold Table 3:

Deli Meat Plate

Cheese Plate

Salmon Gravlax

Sliced tomatoes

Fruit Salad

Bowl of flavored Yogurt

Sliced Strawberries

Greek Yogurt Blueberries or Blackberries

Dried Fruit-Apricots, bananas, almonds, cranberries, raisins, Hilton granola

Fruit Juices- Orange, Apple, Cranberry, Grapefruit

Assorted Dry Cereal- 4 kinds in bulk dispensers and a selection of individual kinds with milk

Bakery Selection- Croissants, cinnamon twists, fruit loaves, small Danishes, Hilton Blueberry and Bran muffins

Toaster Station-White bread, brown bread, bagels, and English muffins with butter, marmalade, Saskatoon jam, Nutella, cream cheese, peanut butter

### Hot Items :

Oatmeal Breakfast potatoes Scrambled Eggs with Cheese

Bacon Breakfast Sausages

Gluten free Breakfast sausages

Chicken Sausages

Turkey Sausages Hard Boiled Eggs

Cowboy Baked Beans

Daily Special selection Omlettes made to order