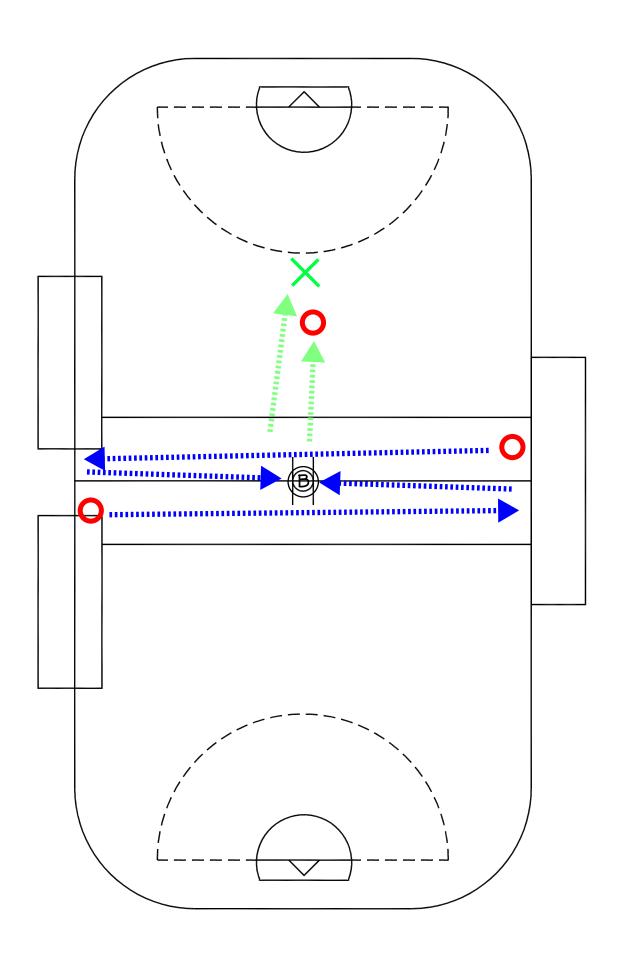

DRILL: 2-MAN OUTS PICK \$ SHOT

2-MAN OUTS (PASS BACK)

DRILL TYPE:

BREAK OUT/TRANSITION

LEVEL:

**BEGINNER** 

## PURPOSE:

- PASSING OUT OF THE DEFENSIVE ZONE
- PASSING ON THE MOVE
- BASIC TRANSITION OFFENSE

## **KEY POINTS:**

- STAYING WIDE ON THE BOARDS AND CUTTING HARD TO THE NET
- ROLLING OUT AND MAKING A PASS TO A CUTTER
- ALTERNATE FROM SIDE TO SIDE

## NOTE:

THIS DRILL IS ANOTHER VARIATION OF 2-MAN OUTS. CAN BE USED AS A PRACTICE WARM UP DRILL. THIS IS A GOOD INTRODUCTION FOR GOALIE PASSING

- 2-MAN OUT
  - PICK \$ SHOT

  - O PICK & ROLL CALGARY DISTRICT LACROSSE ASSOCIATION OFF THE BENCH
- SHORT PASS LONG PASS
  - SHORT VERSION
  - LONG VERSION