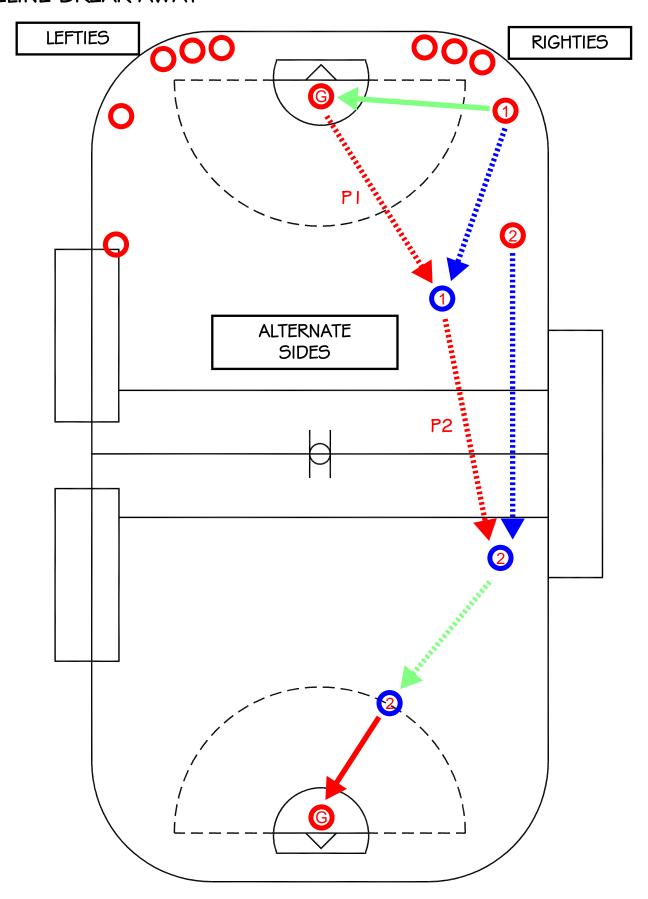

# TRANSITION DRILLS

DRILL: 2-MAN OUTS BLUELINE BREAK AWAY

2-MAN OUTS (BLUELINE BREAK AWAY)

DRILL TYPE:

BREAK OUT/TRANSITION

LEVEL: BEGINNER

# PURPOSE:

- PASSING OUT OF THE DEFENSIVE ZONE
- PASSING ON THE MOVE
- CATCHING ON THE MOVE AND OVER THE SHOULDER

#### **KEY POINTS:**

- RUNNING
- STAYING WIDE ON THE BOARDS AND CUTTING HARD TO THE NET
- ALTERNATE FROM SIDE TO SIDE

#### NOTE:

THIS DRILL IS A GOOD STARTING POINT FOR A LOT OF VARIATIONS. CAN BE USED AS A PRACTICE WARM UP DRILL. BASIC GOALIE PASSING

- 2-MAN OUT
  - o PASS BACK
  - PICK \$ SHOT<sup>CALGARY</sup> DISTRICT LACROSSE ASSOCIATION
  - o PICK **₹ ROLL**
  - o OFF THE BENCH
- SHORT PASS LONG PASS
  - SHORT VERSION
  - LONG VERSION