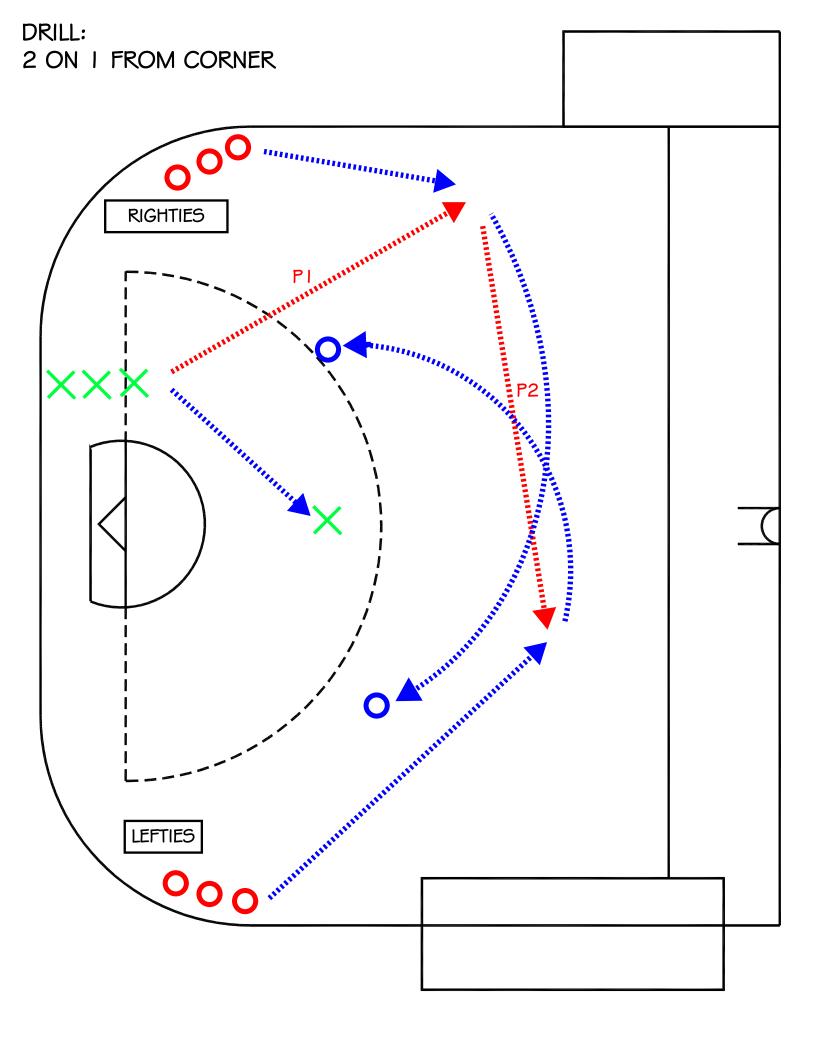

- 4 CORNER PASSING
- 5 STAR
- SHUTTLE MAN-OUT

2 ON I FROM CORNER

DRILL TYPE: WARM UP

LEVEL:

INTERMEDIATE

#### PURPOSE:

- FAST BREAK WARM UP DRILL
- BASIC PASSING AND CATCHING
- BASIC CONTACT

#### **KEY POINTS:**

- QUICK PASSES ACROSS THE FLOOR
- HARD TO THE NET 2 ON I
- DEFENSE TO JUMP HARD OR TAKE AWAY PASS
- MAKE SURE OFFENSIVE PLAYERS GET OUT HIGH BEFORE ATTACKING THE ZONE

#### NOTE:

ONCE BASIC UNDERSTANDING AND EXECUTION OF DRILL IS COMPLETED IT CAN BE TURNED INTO A 3 ON 2. THIS IS A GREAT WARM UP DRILL FOR GAMES, AS IT HAS A LITTLE BIT OF EVERYTHING.

CALGARY DISTRICT LACROSSE ASSOCIATION