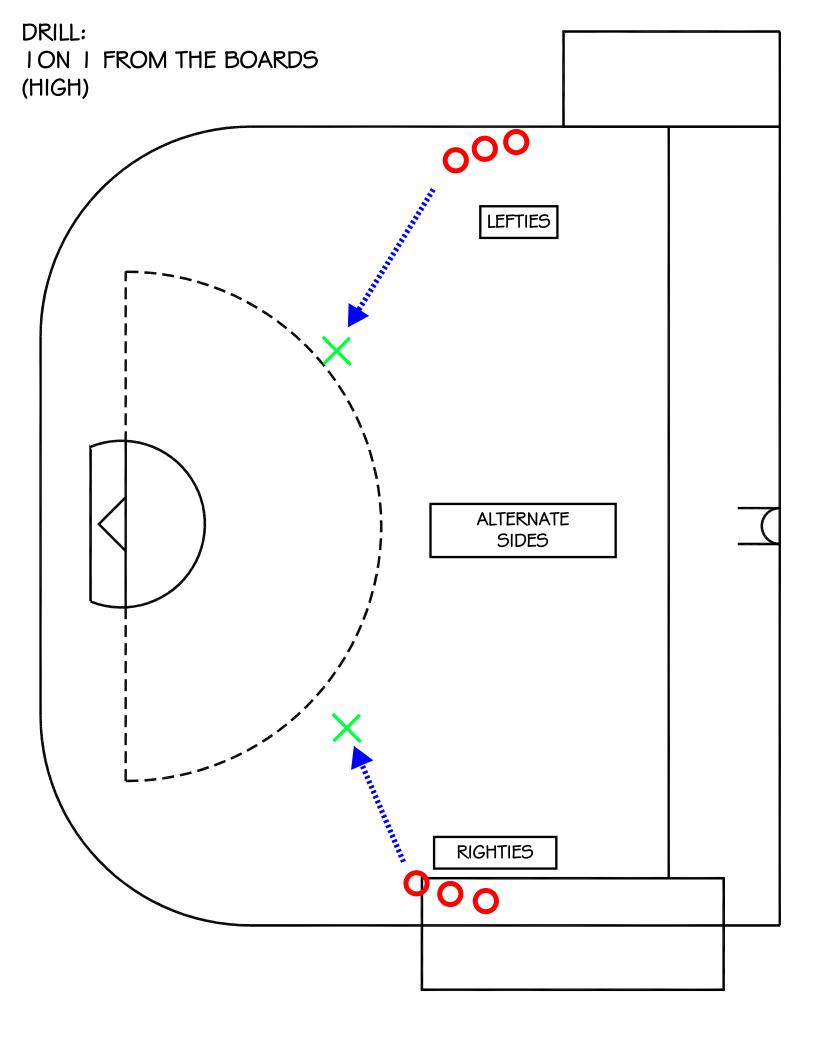

I ON I FROM THE BOARDS (HIGH)

DRILL TYPE:

**BATTLE** 

LEVEL:

INTERMEDIATE

# PURPOSE:

- I ON I BATTLES
- DEFENSE TO FOCUS ON STAYING BETWEEN PLAYER AND THE GOAL
- OFFENSIVE TO GET TO THE NET AND GET A QUALITY SHOT

# **KEY POINTS:**

- STAY ON ONE SIDE OF THE FLOOR
- ALTERNATE SIDES
- DEFENSE SHOULD NOT LUNGE OR OVER COMMIT

### NOTE:

THIS IS AN INTRODUCTION, ONCE BASIC UNDERSTANDING IS ACHIEVED MOVE QUICKLY INTO 2 ON 2

- I ON I FROM THE BOARDS (LOW)
- 2 ON 2 FROM THE BOARDS
- JERRY DRILL WITH PRESSURE (HIGH)
   ACROSSE ASSOCIATION
- JERRY DRILL WITH PRESSURE (LOW)