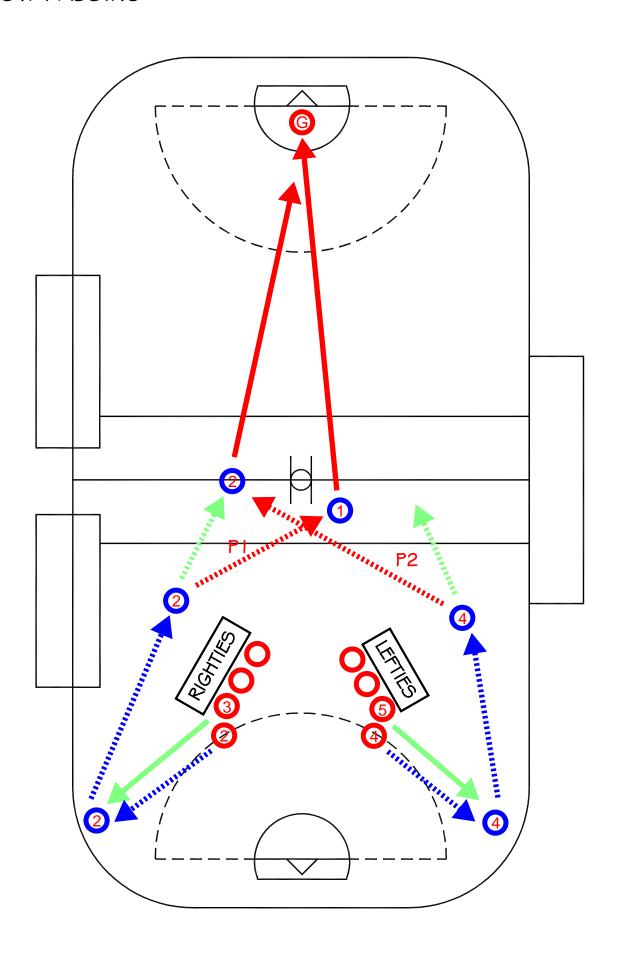

CALGARY DISTRICT LACROSSE ASSOCIATION

- 5 MAN SET
- 2 ON I FROM CORNER
- CROSS FLOOR WALL TOUCH

6PASS 2 ON I

DRILL TYPE: TRANSITION

LEVEL:

**ADVANCED** 

#### PURPOSE:

- FAST BREAK
- QUICK PASSES
- DEFENSIVE PRESSURE ON BALL

#### KEY POINTS:

- HARD TO THE NET
- QUICK PASSES
- MAKE THE PASSES DIFFICULT

## NOTE:

DEFENSE SHOULD JUMP HARD TO THE BALL, OFFENSIVE PLAYERS SHOULD NOT PASS UNTIL PRESSURE COMMITS TO THEM. THIS IS A FAST BREAK DRILL, PLAYERS SHOULD NOT STOP.

- 5 MAN SET
- 3 ON 2 WITH CHASER
- FULL FLOOR 3 ON 2 ON I RY DISTRICT LACROSSE ASSOCIATION