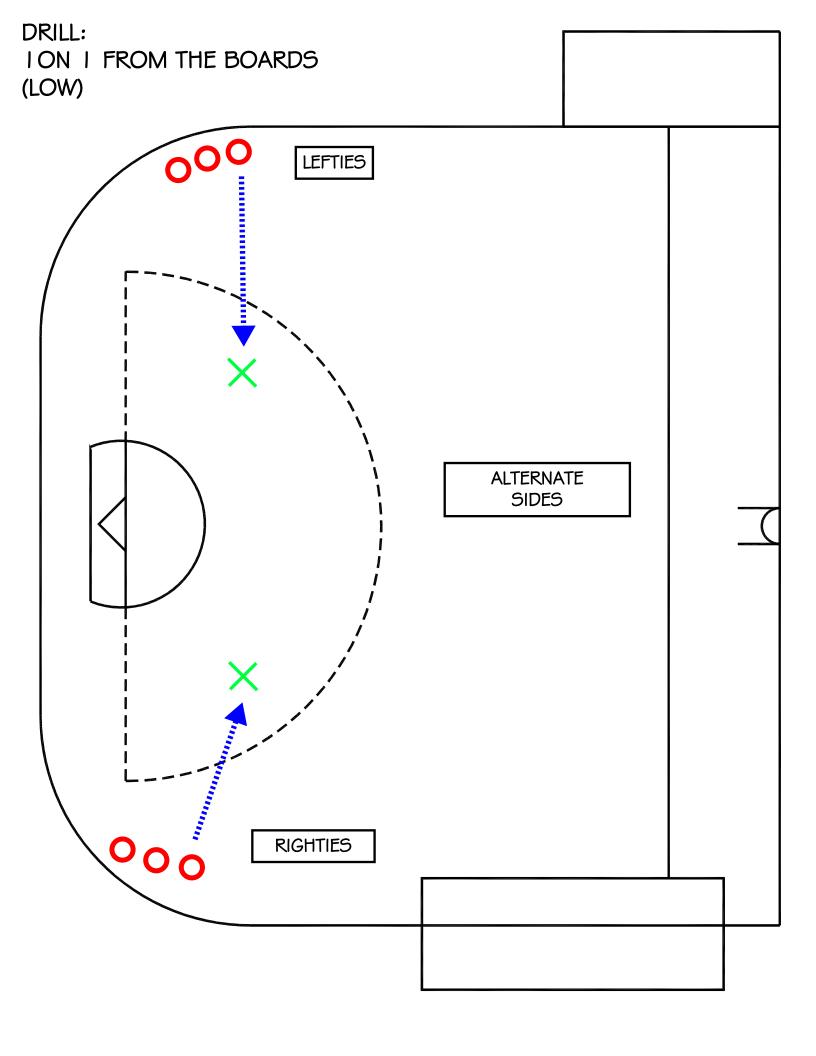

I ON I FROM THE BOARDS (LOW)

DRILL TYPE:

**BATTLE** 

LEVEL:

INTERMEDIATE

# PURPOSE:

- I ON I BATTLES
- DEFENSE TO FOCUS ON STAYING BETWEEN PLAYER AND THE GOAL
- OFFENSIVE TO GET TO THE NET AND GET A QUALITY SHOT

# **KEY POINTS:**

- STAY ON ONE SIDE OF THE FLOOR
- ALTERNATE SIDES
- DEFENSE SHOULD NOT LUNGE OR OVER COMMIT

### NOTE:

THIS IS AN INTRODUCTION, ONCE BASIC UNDERSTANDING IS ACHIEVED MOVE QUICKLY INTO 2 ON 2

- I ON I FROM THE BOARDS (HIGH)
- 2 ON 2 FROM THE BOARDS
- JERRY DRILL WITH PRESSURE (HIGH)
   ACROSSE ASSOCIATION
- JERRY DRILL WITH PRESSURE (LOW)