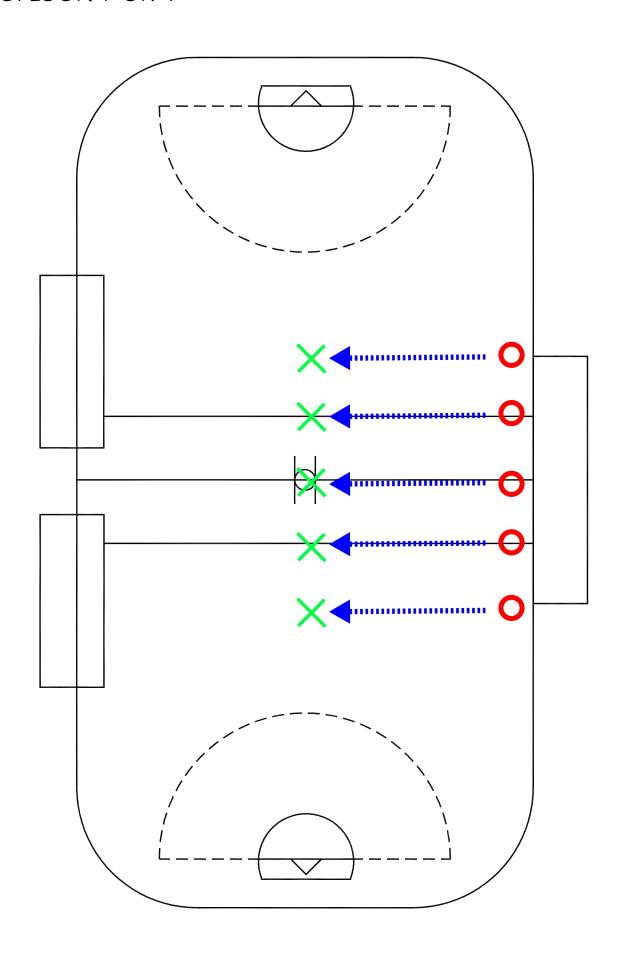

# PASSING DRILLS

DRILL: SHUTTLE

DRILL TYPE: WARM UP

LEVEL: BEGINNER

# PURPOSE:

- IMPROVE PASSING AND CATCHING
- ENSURE PROPER TECHNIQUE IS USED
- INTRODUCE PASSING A CATCHING WITH MOVEMENT

# **KEY POINTS:**

- AIM
- FOLLOW THROUGH
- BEING ALERT
- QUICKLY MOVING TO THE NEXT LINE
- MOVING TOWARDS THE PASS
- MOVING BODY LATERALLY TO LIMIT CATCHING ACROSS THE BODY

#### NOTE:

ONCE BASIC UNDERSTANDING AND EXECUTION OF DRILL IS COMPLETED, SPREAD LINES FURTHER APART AND HAVE PLAYERS CATCH AND PASS WHILE IN MOVEMENT – START WITH WALKING AND PROGRESS TO RUNNING.

CALGARY DISTRICT LACROSSE ASSOCIATION