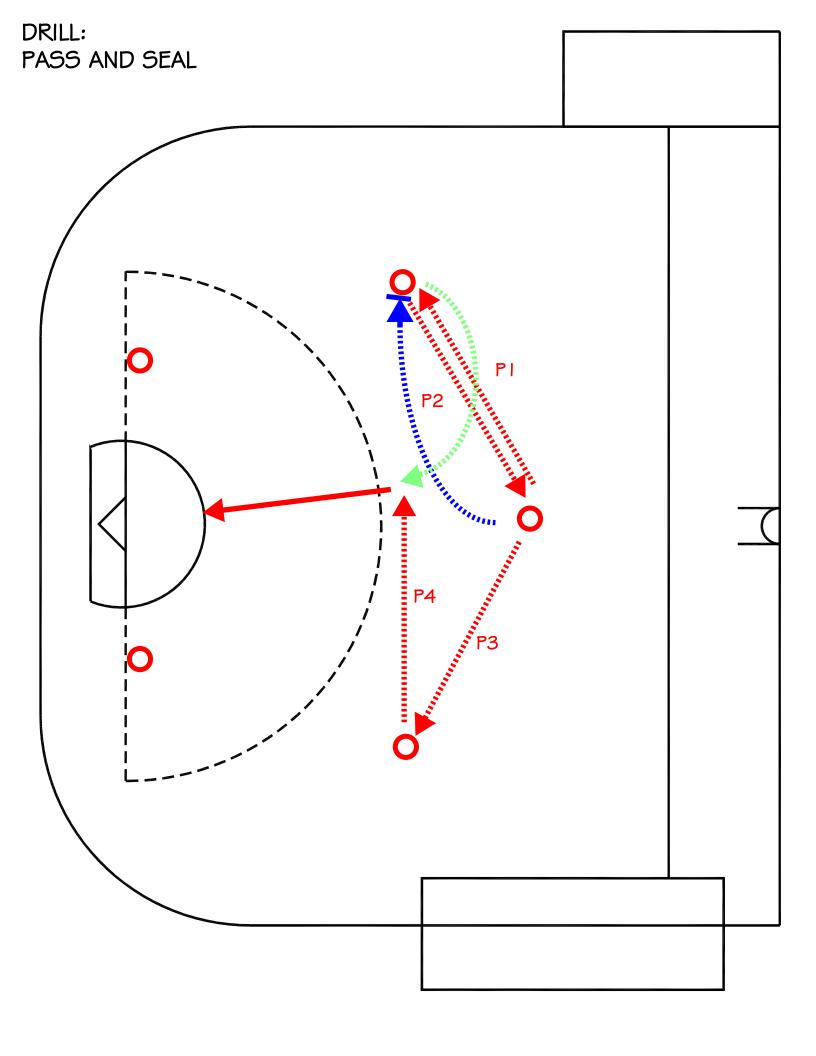

# SPECIAL TEAMS POWERPLAY

PASS AND SEAL

DRILL TYPE: POWERPLAY

LEVEL: BASIC

# PURPOSE:

- PASS AND PICK
- OUTSIDE SHOT

# KEY POINTS:

- FAKE PICK AND CUT HARD TO OPPOSITE SIDE TO SET PICK
- QUICK CATCH AND SHOT

# NOTE:

BASIC CROSS TOP PICK, SET SEAL PICK TO OPEN SHOOT FOR A SHOT FROM THE TOP.

THE WHEEL

DRILL TYPE: POWERPLAY

LEVEL: BASIC