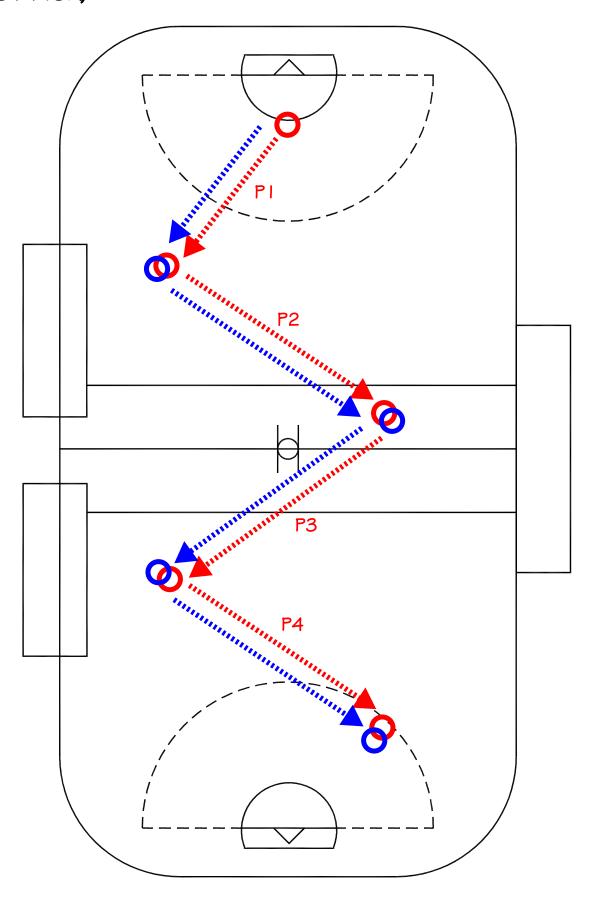

DRILL: SHORT PASS - LONG PASS SHORT VERSION

SHORT PASS - LONG PASS (SHORT VERSION)

DRILL TYPE:

PASSING/TRANSITION

LEVEL:

INTERMEDIATE

#### PURPOSE:

- QUICK PASSING
- QUICK MOVEMENTS
- COMMUNICATION

#### **KEY POINTS:**

- CALLING FOR THE BALL, MOVING QUICKLY
- CATCHING ACROSS THE BODY

#### NOTE:

DRILL TO EMPHASIZE QUICK PASSING AND TRANSITION THROUGH THE NEUTRAL ZONE. RUN THIS IN CONJUNCTION WITH THE (LONG VERSION).

- SHORT PASS LONG PASS
  - LONG VERSION
- 6PASS 2 ON I 3 ON 2 WITH CHASER

DRILL: SHORT PASS - LONG PASS LONG VERSION

SHORT PASS – LONG PASS (LONG VERSION)

DRILL TYPE:

PASSING/TRANSITION

LEVEL:

INTERMEDIATE

#### PURPOSE:

- QUICK PASSING
- QUICK MOVEMENTS
- BREAK AWAY PASSES

#### **KEY POINTS:**

- CALLING FOR THE BALL, MOVING QUICKLY
- CATCHING ACROSS THE BODY
- STEPPING INTO P4 AND MAKING A DIRECT PASS (NOT A LOBE)

#### NOTE:

THIS IS THE NEXT VARIATION OF SHORT PASS - LONG PASS. LONGER PASSING DRILL WITH LOTS OF PASSES AND MOVEMENTS.

- 6PASS 2 ON I
- FULL FLOOR 3 ON 2 ON I PY DISTRICT LACROSSE ASSOCIATION
- 5 MAN SET