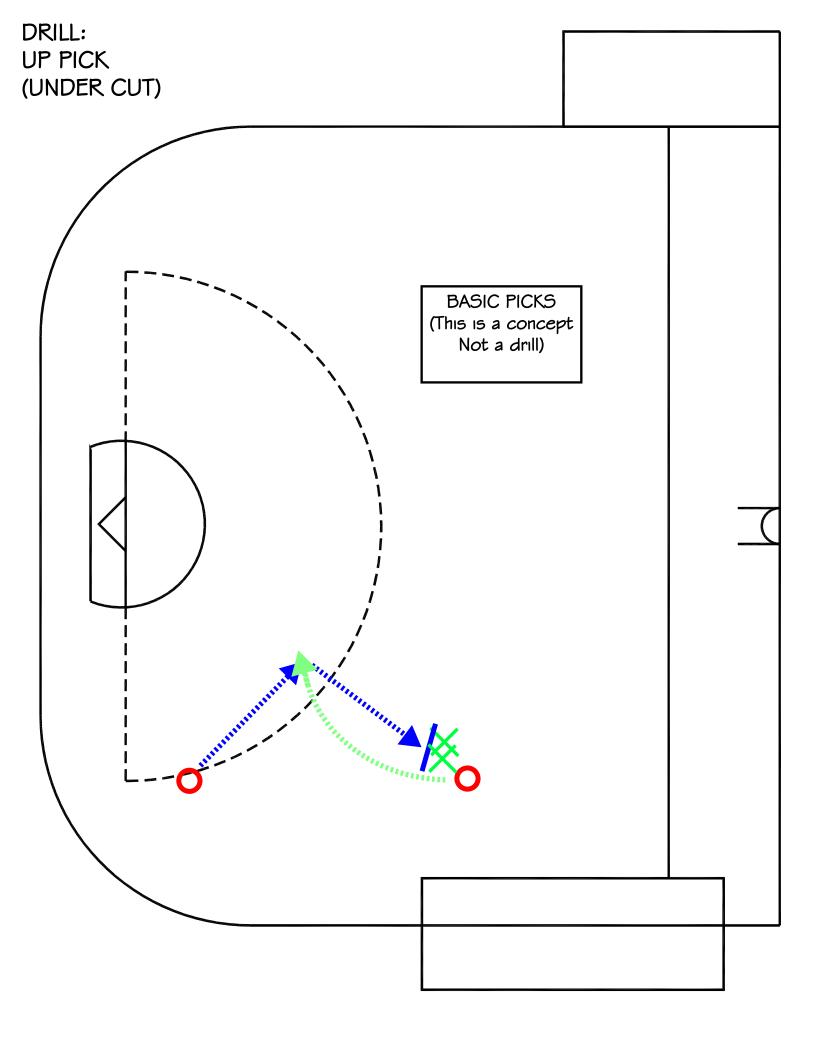

# NOTE:

THIS IS AN INTRODUCTION TO TEAM DEFENS<mark>E AND TEAM OFFENSE. A VARIETY OF PICK SHOULD BE USED. OFFENSIVE PLAYERS NEED TO WORK TOGETHER.</mark>

CALGARY DISTRICT LACROSSE ASSOCIATION

- 2 ON 2
  - ON BALL
  - o OFF BALL
- JERRY DRILL WITH PRESSURE (HIGH)
- JERRY DRILL WITH PRESSURE (LOW)