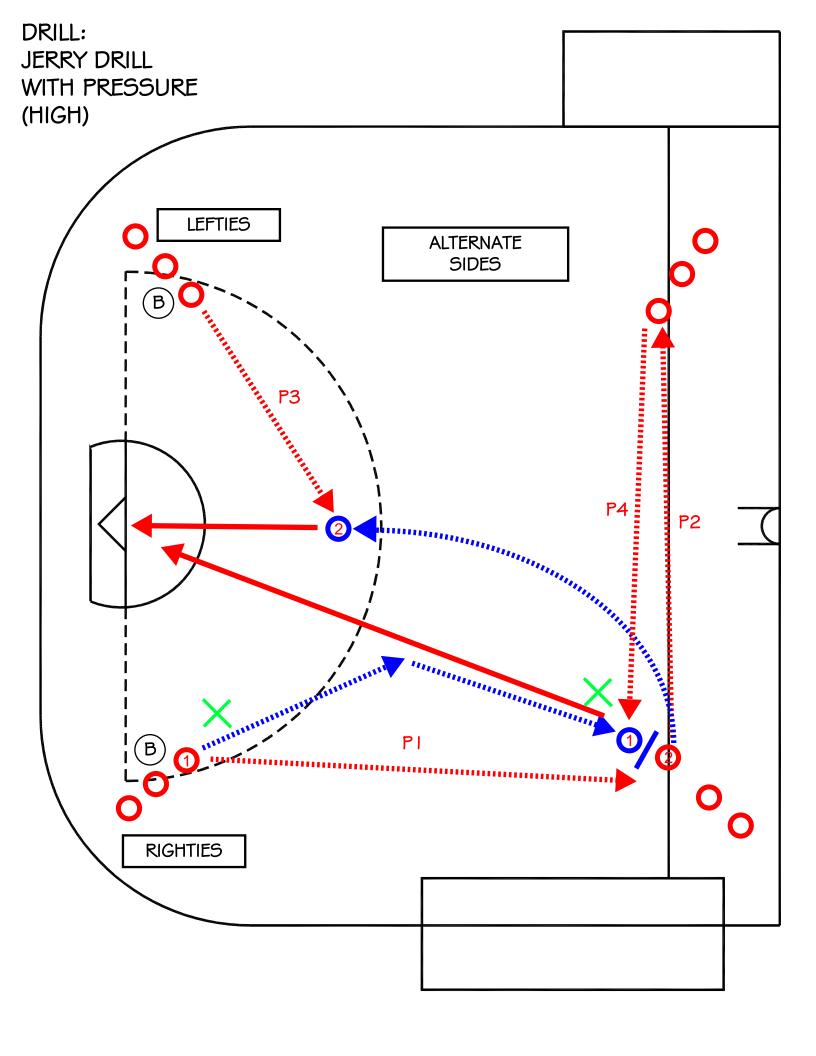

# WHAT DRILLS TO DO NEXT:

- MOTION OFFENSE WALK THROUGH
- JERRY DRILL WITH PRESSURE
  - o HIGH
  - o LOW

CALGARY DISTRICT LACROSSE ASSOCIATION

JERRY DRILL WITH PRESSURE (HIGH)

DRILL TYPE: OFFENSIVE

LEVEL:

INTERMEDIATE/ADVANCED

# PURPOSE:

- BALL MOVEMENT
- SETTING PICKS AND ROLLING
- LIGHT DEFENSE

# **KEY POINTS:**

- SETTING PICKS
- CUTTING HARD
- QUICK PACE
- LIGHT DEFENSE

# NOTE:

THIS IS A PROGRESSION DRILL, IT IS THE SAME AS THE JERRY DRILL WITH LIGHT DEFENSE TO TEACH SETTING PICKS CORRECTLY

- 5 MAN SET
- DOUBLE PASS & CUT<sub>ALGARY DISTRICT LACROSSE</sub> ASSOCIATION
- 2 ON 2 (ON BALL)
- 2 ON 2 (OFF BALL)