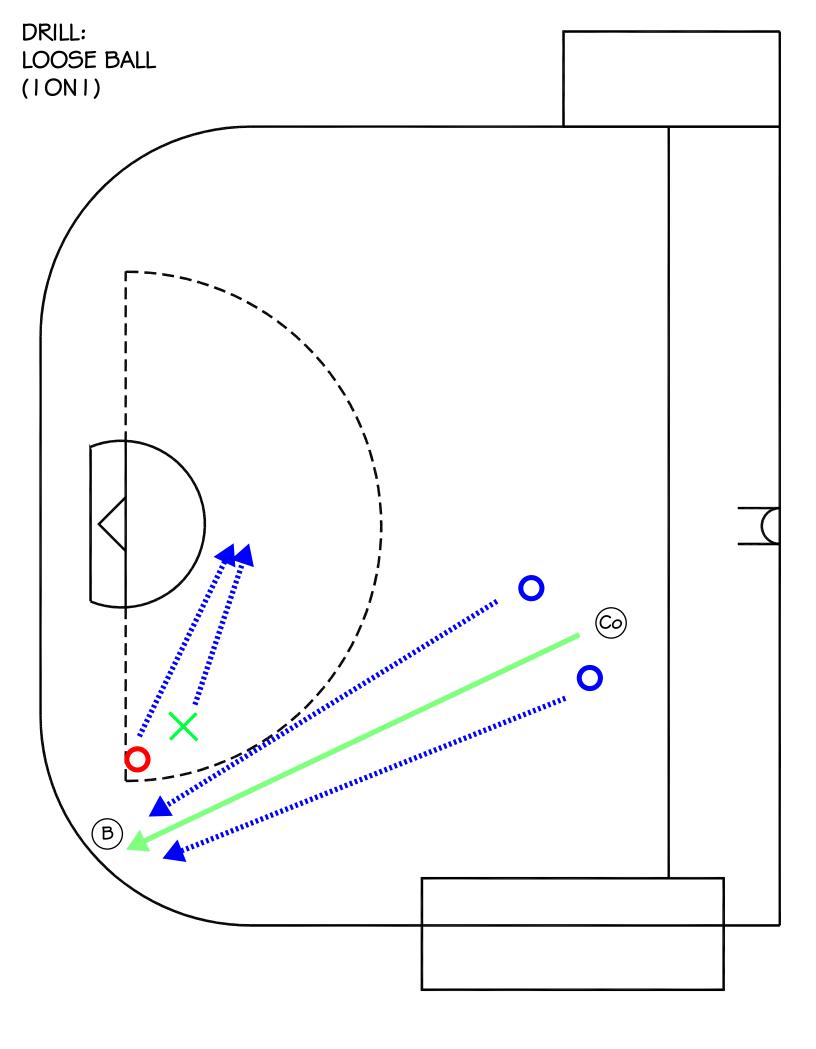

# LOOSE BALL DRILLS

LOOSE BALL (I ON I)

DRILL TYPE:

LOOSE BALL, BATTLE

LEVEL:

**BEGINNER (CONTACT)** 

# PURPOSE:

- RETRIEVING A LOOSE BALL
- I ON I BATTLE TO THE GOAL

# **KEY POINTS:**

- USING BODY TO PROTECT LOOSE BALL
- SCOOPING AND MOVING
- STRONG ON THEIR STICK

#### NOTE:

THIS IS A BATTLE DRILL THAT DEVELOPS INTO A I ON I SITUATION. PLAYERS NEED TO QUICKLY MOVE TO THE BALL AND USE THEIR BODY TO STAY BETWEEN THE BALL AND THE OPPOSING PLAYER UNTIL THEY CAN PICK UP THE LOSE BALL THEN IT IS A BATTLE TO THE NET.