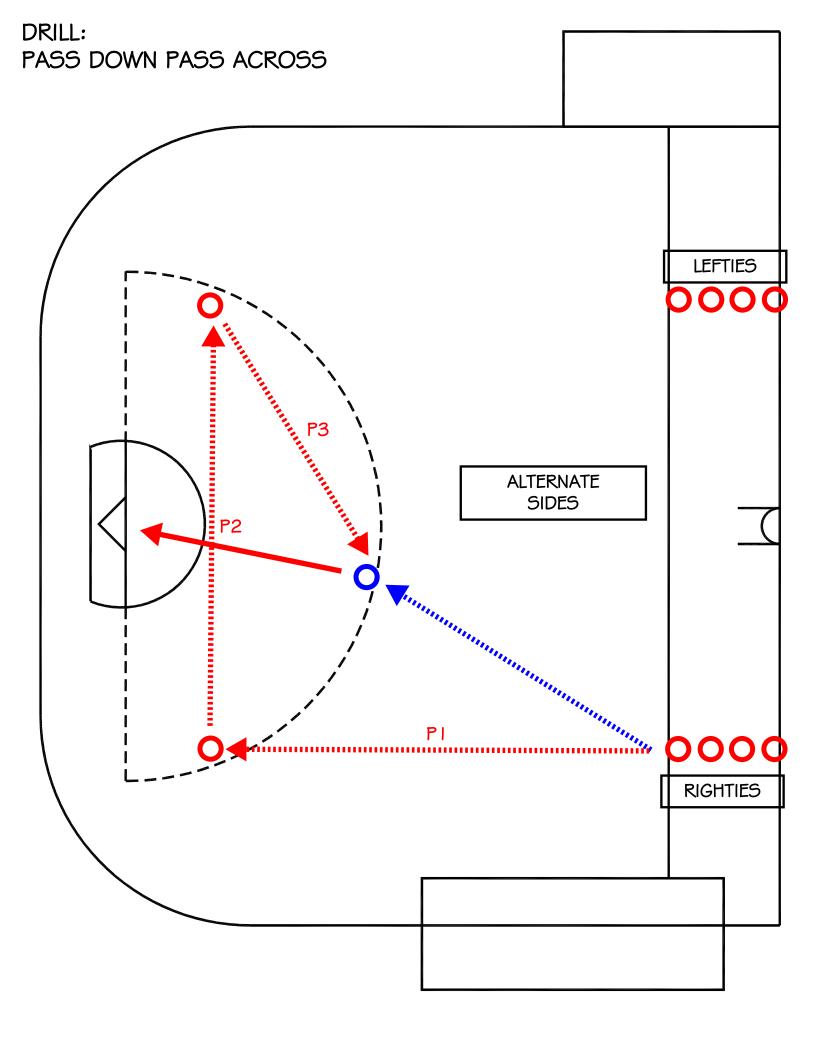

DRILL TYPE: WARM UP

LEVEL: BEGINNER

#### PURPOSE:

- PASSING
- CUTTING TO THE NET

#### KEY POINTS:

- QUICK PASSES
- TIMING CUT TO THE NET

#### NOTE:

ALTERNATE SIDES AND PASSERS, PUT THE STRONGEST PASSERS AT THE PASSING SPOTS ON THE CREASE

- OFFSIDE PICKS
  - o HIGH
  - o LOW
- JERRY
- SNAKE SHOOTING CALGARY DISTRICT LACROSSE ASSOCIATION

DRILL: SHUTTLE