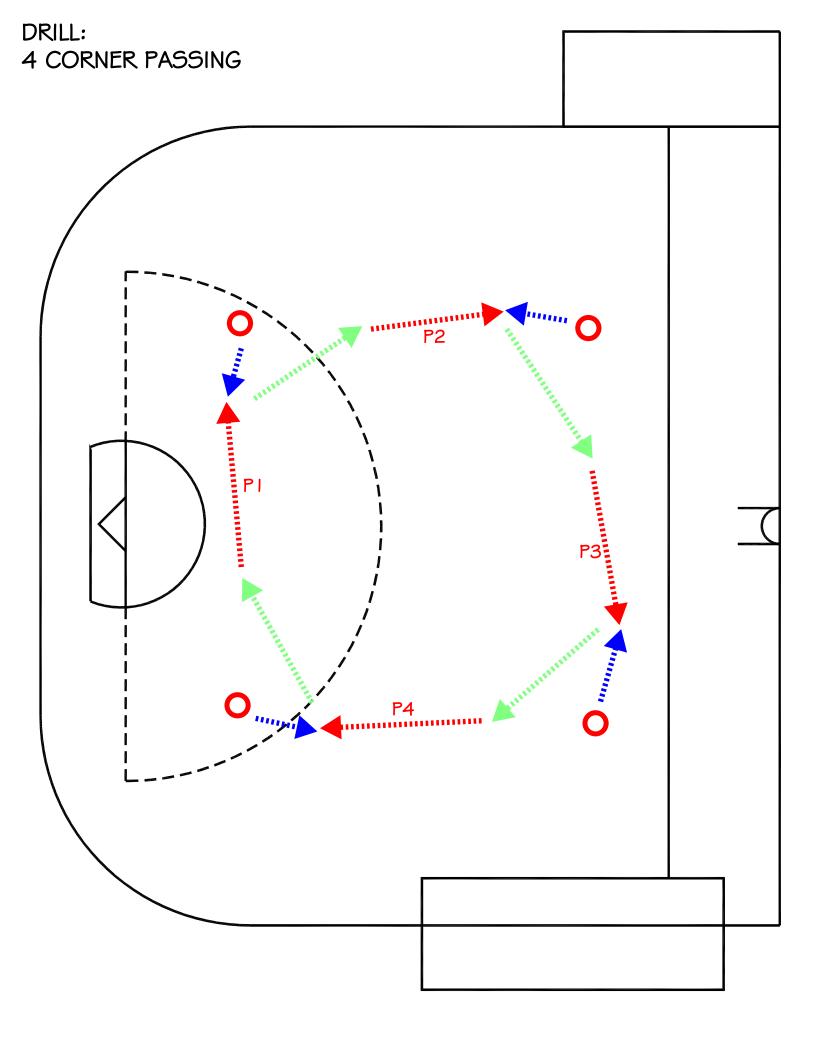

# WHAT TO DO NEXT:

CALGARY DISTRICT LACROSSE ASSOCIATION • 2 MAN-OUTS

- BASIC BREAK-OUT
- 5-STAR

4-CORNER PASSING

DRILL TYPE:

PASSING & CATCHING

LEVEL:

**BEGINNER/INTERMEDIATE** 

# PURPOSE:

- PASSING ON THE MOVE
- INCORPORATE MOVEMENT

#### **KEY POINTS:**

- CALLING FOR THE BALL
- BEING ALERT
- STAYING SPREAD OUT
- MOVING TOWARDS PLAYER WHEN PASSING
- MOVING QUICKLY TO NEXT LINE

#### NOTE:

THIS A DRILL TO ENCOURAGE QUICK CATCH, MOVE, AND PASSING MOTIONS, PLAYERS SHOULD NOT HANG ON TO THE BALL VERY LONG BEFORE THEY PASS. ENSURE PLAYERS ARE CALLING FOR THE BALL.

- 5-STAR
- 5-STARPASS DOWN PASS ACROSS
- SHUTTLE MAN-OUT
- COME AROUND PASSING