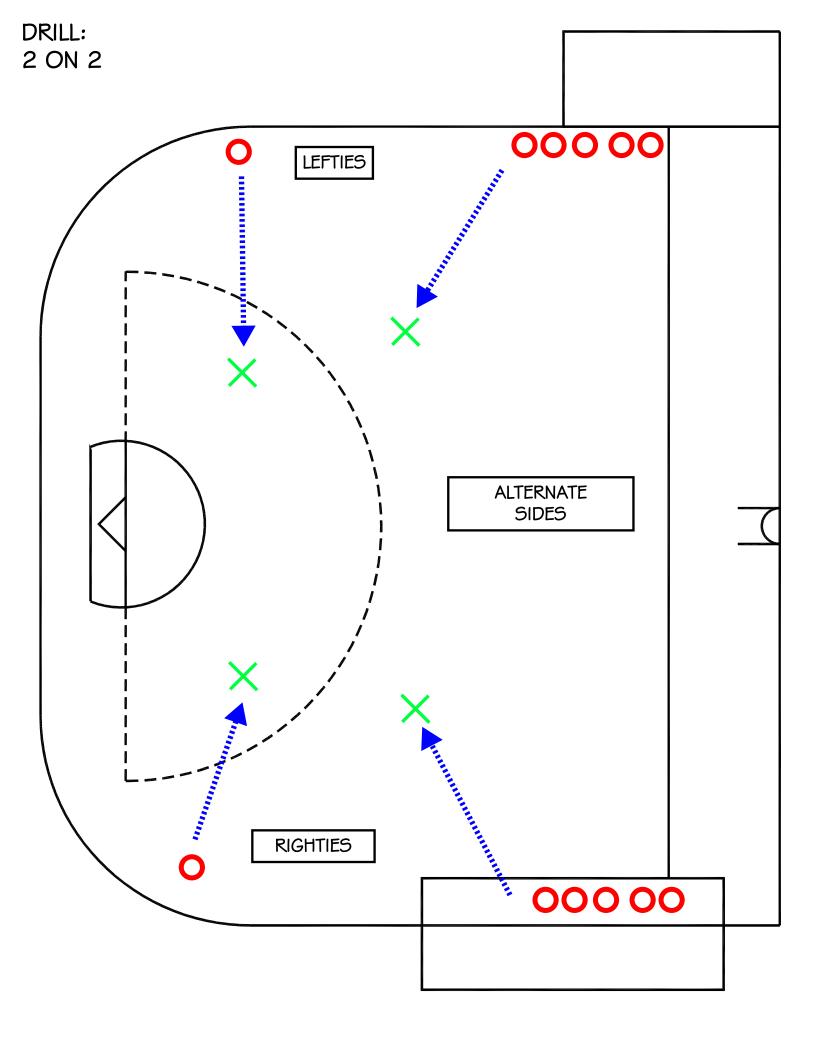

DRILL: 2 ON 2

DRILL TYPE: BATTLE

LEVEL:

INTERMEDIATE

# PURPOSE:

- 2 ON 2 BATTLES
- DEFENSE TO FOCUS ON STAYING BETWEEN PLAYER AND THE GOAL
- OFFENSIVE TO WORK TOGETHER

# **KEY POINTS:**

- STAY ON ONE SIDE OF THE FLOOR
- ALTERNATE SIDES
- DEFENSE SHOULD NOT LUNGE OR OVER COMMIT
- OFFENSE SHOULD SET PICKS

# NOTE:

THIS IS AN INTRODUCTION TO TEAM DEFENS<mark>E AND TEAM OFFENSE. A VARIETY OF PICK SHOULD BE USED. OFFENSIVE PLAYERS NEED TO WORK TOGETHER.</mark>

CALGARY DISTRICT LACROSSE ASSOCIATION

- 2 ON 2
  - ON BALL
  - o OFF BALL
- JERRY DRILL WITH PRESSURE (HIGH)
- JERRY DRILL WITH PRESSURE (LOW)