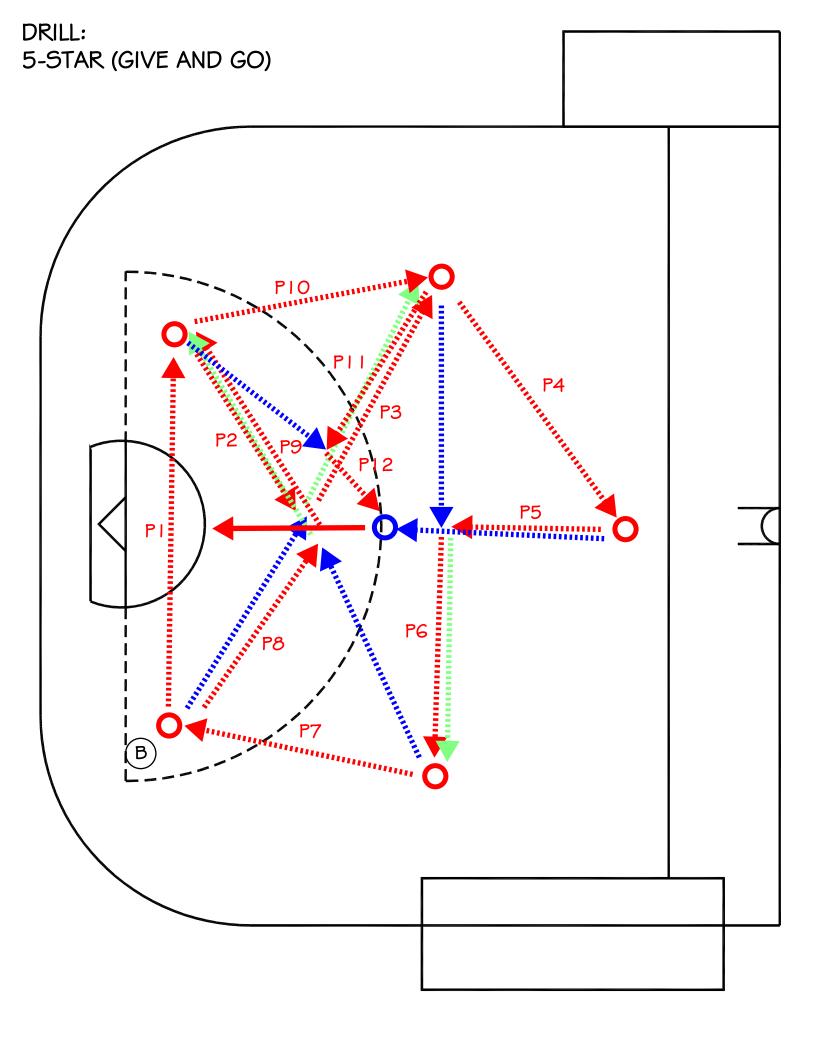

# OFFENSIVE DRILLS

5-STAR (GIVE AND GO)

DRILL TYPE: **OFFENSIVE** 

LEVEL:

INTERMEDIATE

# PURPOSE:

- BASIC GIVE AND GO PASSING
- EXECUTING GIVE AND GO FORM MULTIPLE SPOTS

# **KEY POINTS:**

- CATCHABLE PASSES
- KEEPING STICK UP
- QUICKLY MOVING FROM LINE TO LINE

# NOTE:

THIS IS AN INTENTIONALLY CONFUSING DRILL A LOT OF PLAYER MOVEMENT, PASSING AND CATCHING IN TRAFFIC. START SLOW WITH ONE BALL, INCREASE SPEED AND NUMBER OF BALLS AS UNDERSTANDING OF THE DRILL DEVELOPS