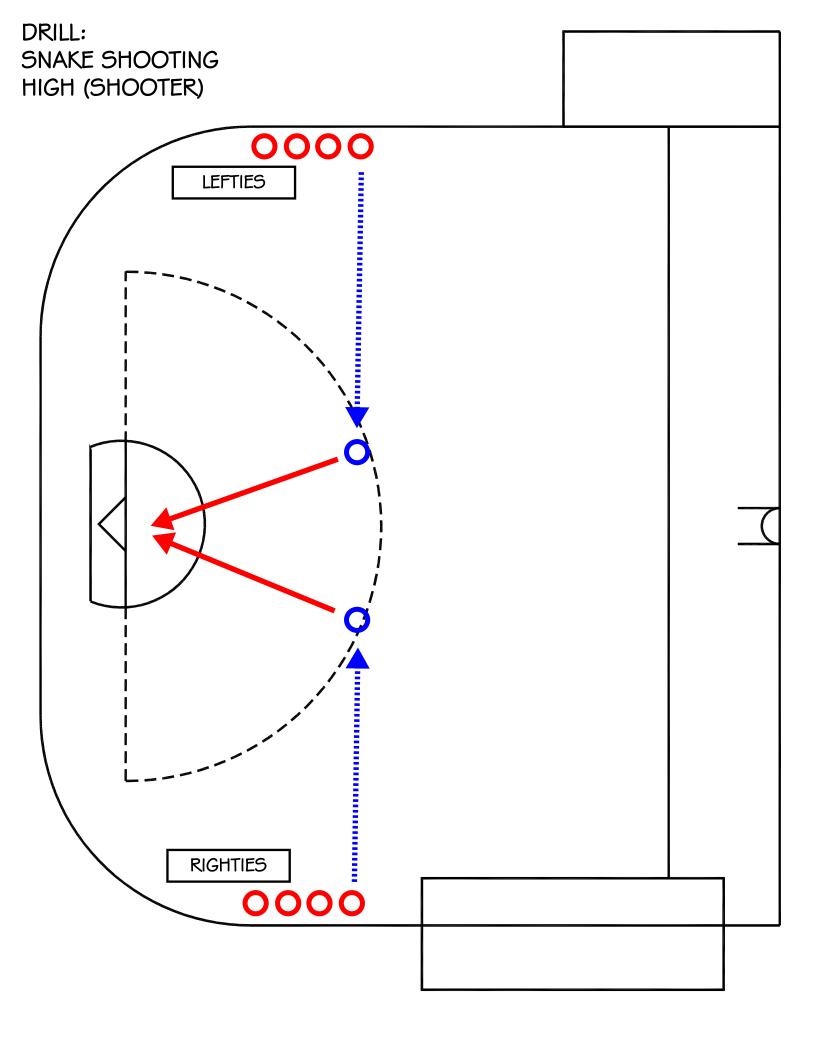

## WHAT DRILLS TO DO NEXT:

- SNAKE SHOOTING
- JERRY DRILL
  - o HIGH
  - o LOW

PASS DOWN PASS ACROSS

SNAKE SHOOTING HIGH (SHOOTER)

DRILL TYPE: SHOOTING

LEVEL: BEGINNER

## PURPOSE:

MOTION SHOOTING

## **KEY POINTS:**

- LOTS OF SHOTS
- RUNNING AND SHOOTING

## NOTE:

SPACE PLAYERS OUT TO ALLOW GOALIE TO GET SET. PLAYERS SHOULD SPRINT OFF THE WALL AND SHOOT ON THE RUN.