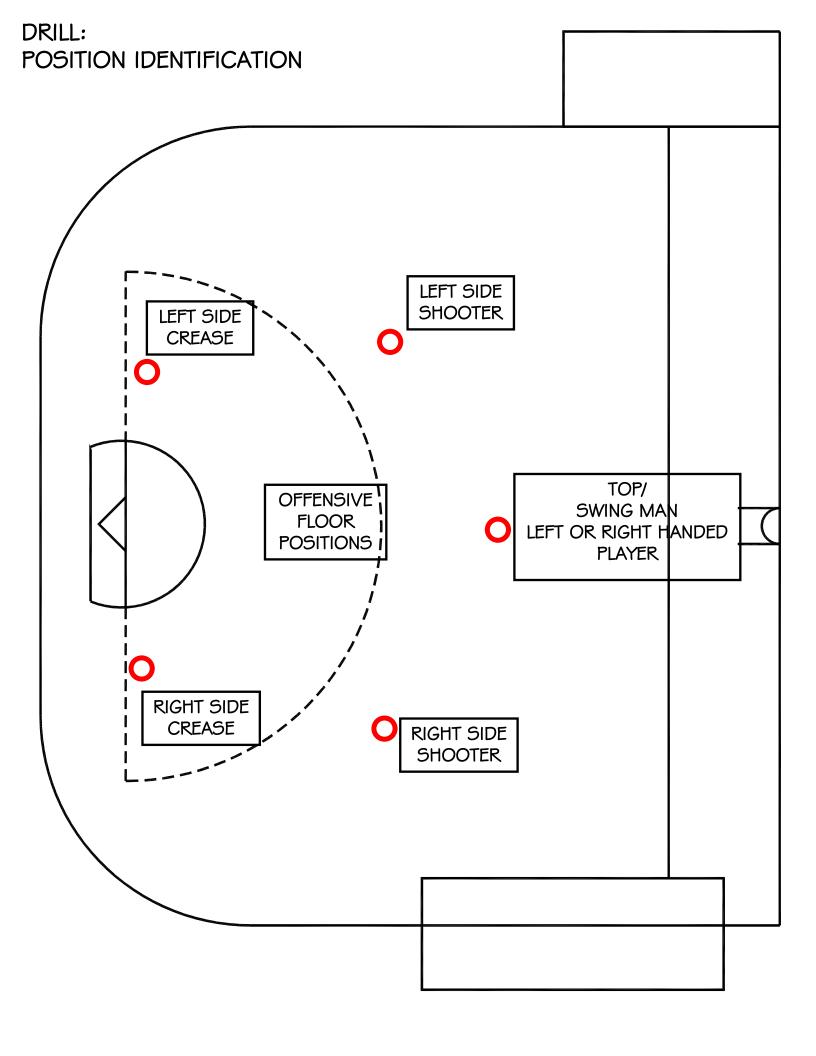

# OFFENSIVE DRILLS

- OFFENSIVE FLOOR POSITIONS
- MOTION OFFENSE
- JERRY DRILL WITH PRESSURE
  - HIGH
  - o LOW
- DOUBLE PASS \$ CUT
- 20N2s
  - o ON BALL
  - o OFF BALL
- 5-STAR (GIVE \$ GO)