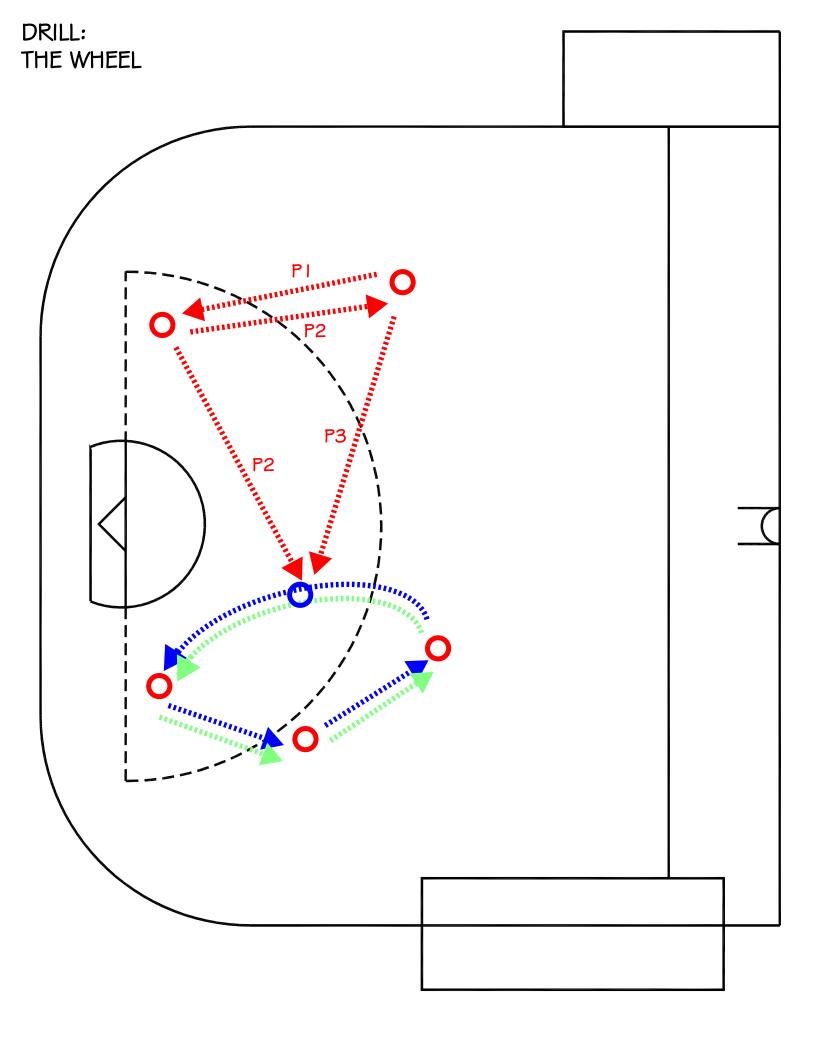

# NOTE:

BASIC CROSS TOP PICK, SET SEAL PICK TO OPEN SHOOT FOR A SHOT FROM THE TOP.

THE WHEEL

DRILL TYPE: POWERPLAY

LEVEL: BASIC

# PURPOSE:

- CONTINUOUS MOVEMENT
- TRYING TO OPEN UP A SHOT

# KEY POINTS:

- ONE SIDE OF THE FLOOR CONTINUOUSLY CUTS THROUGH THE MIDDLE
- OPPOSITE SIDE MOVES THE BALL FROM CREASE TO SHOOTER AND BACK

# NOTE:

TRYING TO GE THE DEFENSE LOST AND SET A SEAL FOR AN OVER THE TOP SHOT

**DOUBLE SPLIT** 

DRILL TYPE: POWERPLAY

LEVEL: BASIC