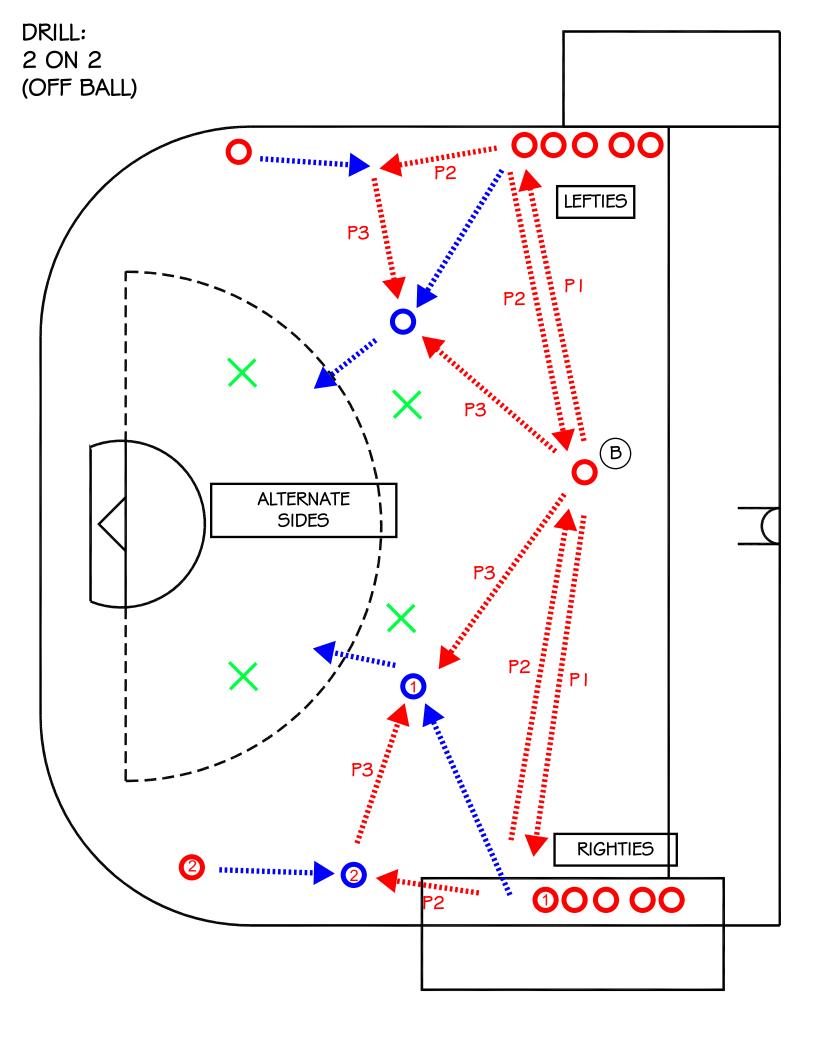

2 ON 2 (OFF BALL)

DRILL TYPE: **OFFENSIVE** 

LEVEL:

INTERMEDIATE/ADVANCED

# PURPOSE:

- 2 ON 2 BATTLE
- BASIC 2 MAN OFFENSE
- WORKING WITHOUT THE BALL

# KEY POINTS:

- SETTING PICKS
- MOVING TOGETHER
- GETTING OPEN FOR A PASS
- ALTERNATE SIDE
- OFFENSE GOES TO DEFENSE

# NOTE:

BASIC OFFENSE DRILL TO ENCOURAGE A 2 MAN GAME, PLAYERS SHOULD MOVE TOGETHER WITH PURPOSE. PLAYERS SHOULD BE ENCOURAGED TO PULL THE BALL OUT AND RESET IF FIRST MOVEMENTS DO NOT WORK. BALL SHOULD COME FROM THE OPPOSITE SIDE. TOP OR SWING MAN IS LIVE, CANNOT CUT OR MOVE BUT SHOULD BE INVOLVED WITH THE PASSING.

# CALGARY DISTRICT LACROSSE ASSOCIATION

- JERRY DRILL (WITH PRESSURE)
- 5 MAN SET
- DOUBLE PASS \$ CUT

**RUN AND SWING** 

DRILL TYPE: OFFENSIVE

LEVEL:

**INTERMEDIATE** 