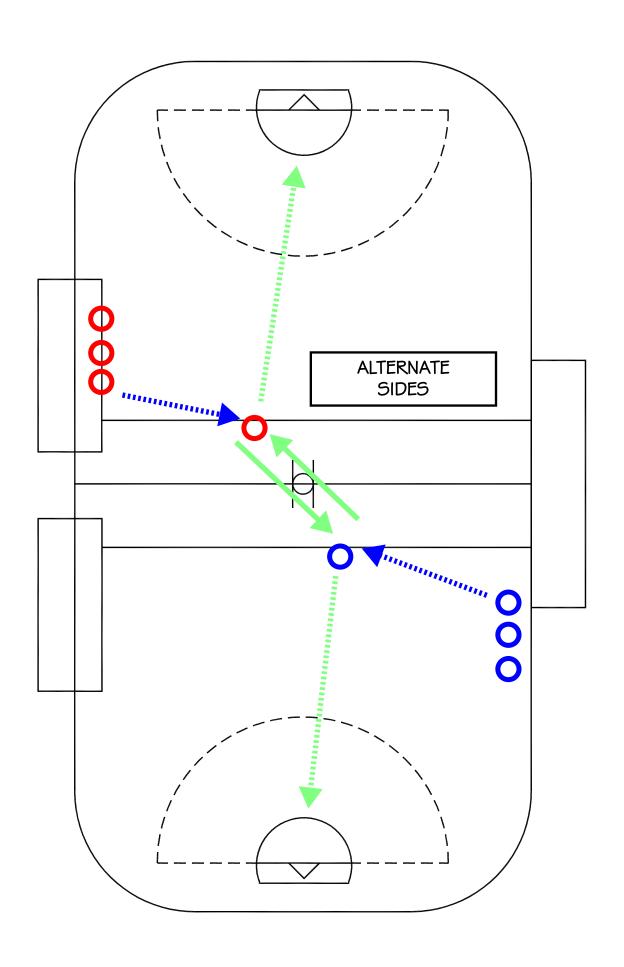

- 4 CORNER PASSING
- 5 STAR
- SHUTTLE MAN-OUT

2 ON I FROM CORNER

DRILL TYPE: WARM UP

LEVEL:

INTERMEDIATE

#### PURPOSE:

- FAST BREAK WARM UP DRILL
- BASIC PASSING AND CATCHING
- BASIC CONTACT

#### **KEY POINTS:**

- QUICK PASSES ACROSS THE FLOOR
- HARD TO THE NET 2 ON I
- DEFENSE TO JUMP HARD OR TAKE AWAY PASS
- MAKE SURE OFFENSIVE PLAYERS GET OUT HIGH BEFORE ATTACKING THE ZONE

#### NOTE:

ONCE BASIC UNDERSTANDING AND EXECUTION OF DRILL IS COMPLETED IT CAN BE TURNED INTO A 3 ON 2. THIS IS A GREAT WARM UP DRILL FOR GAMES, AS IT HAS A LITTLE BIT OF EVERYTHING.

CALGARY DISTRICT LACROSSE ASSOCIATION

- 3 ON 2 ON I
- 2 ON 2
- JERRY (WITH PRESSURE)