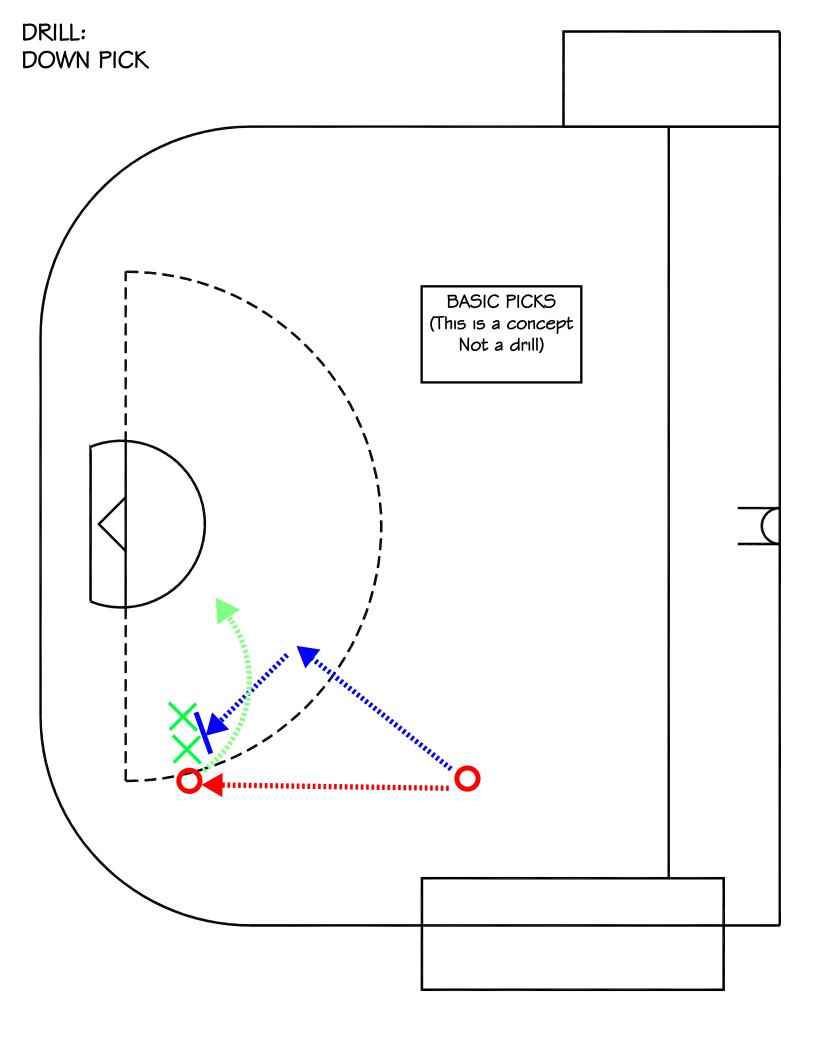

# NOTE:

THIS IS AN INTRODUCTION TO TEAM DEFENS<mark>E AND TEAM OFFENSE. A VARIETY OF PICK SHOULD BE USED. OFFENSIVE PLAYERS NEED TO WORK TOGETHER.</mark>

CALGARY DISTRICT LACROSSE ASSOCIATION

- 2 ON 2
  - ON BALL
  - o OFF BALL
- JERRY DRILL WITH PRESSURE (HIGH)
- JERRY DRILL WITH PRESSURE (LOW)