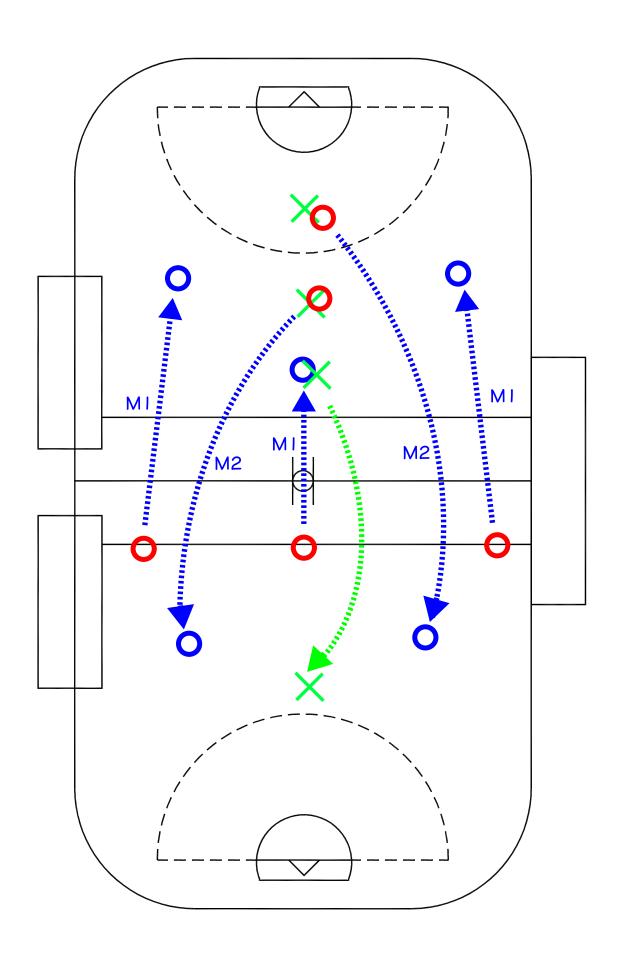

## **DEFENSIVE DRILLS**

DRILL: 4 ON 3 FROM CENTER (WITHOUT CHASER)

4 ON 3 FROM CENTER (WITHOUT CHASER)

DRILL TYPE: FAST BREAK

LEVEL:

INTERMEDIATE

#### PURPOSE:

- FAST BREAK FROM CENTER
- DEFENSE COMMUNICATE
- OFFENSE TO TAKE ADVANTAGE OF NUMBERS

#### **KEY POINTS:**

- DEFENSE NEED TO BACK INTO THE HOLE QUICKLY
- DEFENSE NEED TO SLIDE QUICKLY
- DEFENSE HAS TO COMMUNICATE
- OFFENSE NEEDS TO TAKE ADVANTAGE OF NUMBERS

#### NOTE:

BASIC ODD MAN FAST BREAK DRILL, ONCE PLAYERS HAVE AN UNDERSTANDING OF THE DRILL MOVE QUICKLY INTO ADDING A CHASER. ENSURE OFFENSE IS GOING TO THE NET AND TAKING ADVANTAGE OF ODD MAN RUSH.

- 4 ON 3 FROM CENTER (WITH CHASER)
- FULL FLOOR 3 ON 2 ON 1
- 6PASS 2 ON I