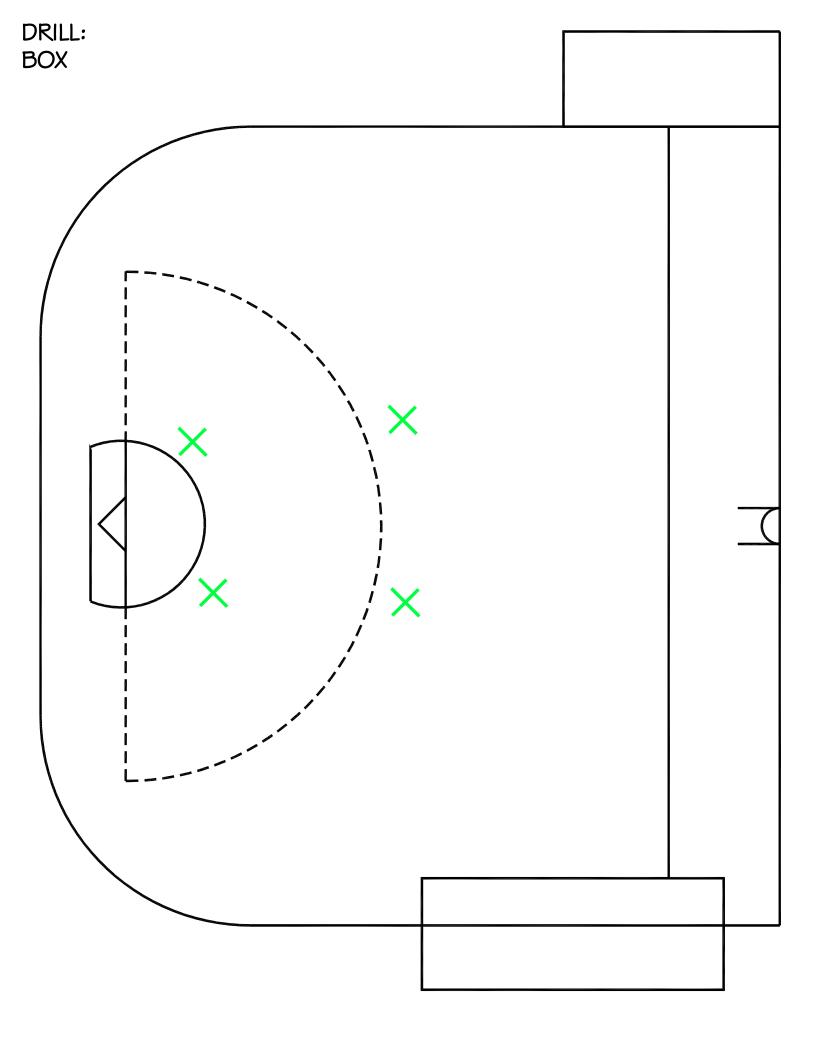

# SPECIAL TEAMS SHORTMAN

DRILL: BOX

DRILL TYPE: SHORTMAN

LEVEL:

BASIC/ADVANCED

# PURPOSE:

- TAKE AWAY QUICK STICK ON THE CREASE
- FORCE AND SHOT FROM SHOOTER OUT WIDE

### **KEY POINTS:**

- CREASE DEFENSE OPPOSITE THE BALL SITS SLIGHTLY LOWER THAN THE OFFENSIVE CREASE MAN
- TOP DEFENSIVE PLAYERS HAVE TO MOVE IN AND OUT QUICK TO FORCE THE SHOOTERS WIDE

### NOTE:

THIS IS THE MOST COMMON AND EFFECTIVE SHORTMAN SETUP AND SHOULD BE USED ALMOST ALL THE TIME

CALGARY DISTRICT LACROSSE ASSOCIATION

DRILL: DIAMOND

DRILL TYPE: SHORTMAN

LEVEL:

**BASIC/ADVANCED** 