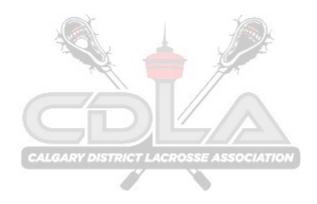

# TRANSITION DRILLS

DRILL: 2-MAN OUTS BLUELINE BREAK AWAY

2-MAN OUTS (BLUELINE BREAK AWAY)

DRILL TYPE:

BREAK OUT/TRANSITION

LEVEL: BEGINNER

# PURPOSE:

- PASSING OUT OF THE DEFENSIVE ZONE
- PASSING ON THE MOVE
- CATCHING ON THE MOVE AND OVER THE SHOULDER

#### **KEY POINTS:**

- RUNNING
- STAYING WIDE ON THE BOARDS AND CUTTING HARD TO THE NET
- ALTERNATE FROM SIDE TO SIDE

#### NOTE:

THIS DRILL IS A GOOD STARTING POINT FOR A LOT OF VARIATIONS. CAN BE USED AS A PRACTICE WARM UP DRILL. BASIC GOALIE PASSING

- 2-MAN OUT
  - o PASS BACK
  - PICK \$ SHOT<sup>CALGARY</sup> DISTRICT LACROSSE ASSOCIATION
  - o PICK **₹ ROLL**
  - o OFF THE BENCH
- SHORT PASS LONG PASS
  - SHORT VERSION
  - LONG VERSION