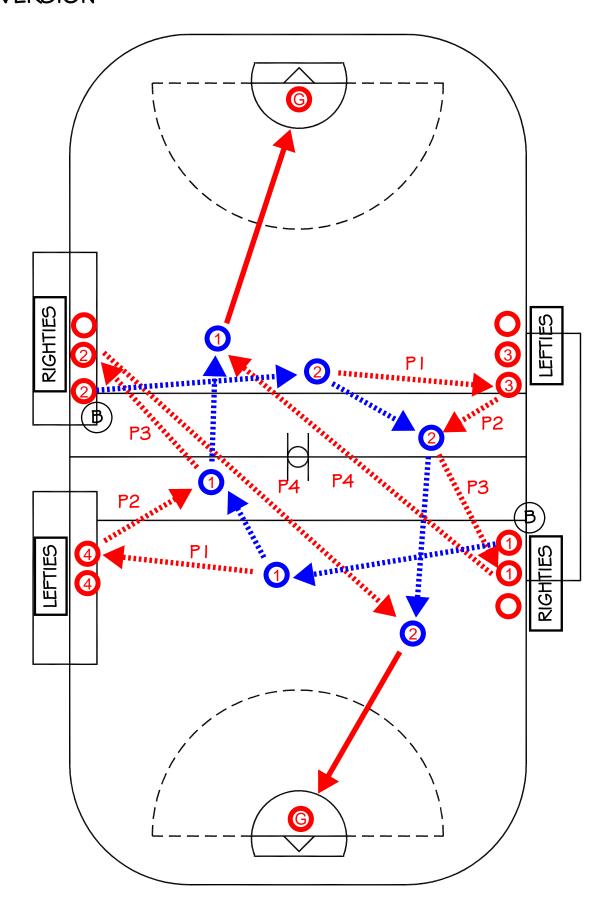

DRILL: 6 PACK

DRILL TYPE: SHOOTING

LEVEL:

**INTERMEDIATE** 

# PURPOSE:

- SHOOTING FROM DIFFERENT LOCATIONS
- SETTING BASIC PICKS

## **KEY POINTS:**

• SHOOT, MOVE, PICK

## NOTE:

CAN BE USED AS A COMPETE DRILL (LEFTIES VS RIGHTIES), THIS DRILL PROMOTES SHOOTING AND MOVING, AS WELL AS BASIC PICKS.

# WHAT DRILLS TO DO NEXT:

- JERRY DRILL WITH PRESSURE
  - o HIGH
  - o LOW
- SNAKE SHOOTING