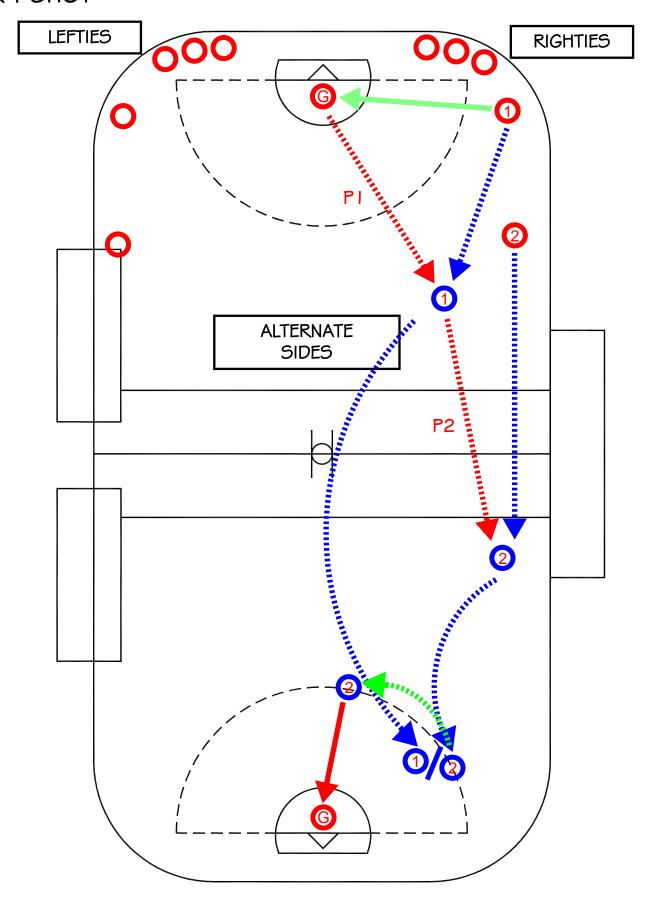

DRILL: 2-MAN OUTS PASS BACK

2-MAN OUTS (PICK \$ SHOT)

DRILL TYPE:

BREAK OUT/TRANSITION

LEVEL: **BEGINNER** 

## PURPOSE:

- PASSING OUT OF THE DEFENSIVE ZONE
- PASSING ON THE MOVE
- BASIC TRANSITION OFFENSE

## **KEY POINTS:**

- STAYING WIDE ON THE BOARDS
- ROLLING OUT, WAITING FOR A PICK
- STEPPING AROUND THE PICK AND TAKING A SHOT
- ALTERNATE FROM SIDE TO SIDE

#### NOTE:

THIS DRILL IS ANOTHER VARIATION OF 2-MAN OUTS. CAN BE USED AS A PRACTICE WARM UP DRILL. THIS IS ALSO A BASIC PICK DRILL. THIS IS A GOOD INTRODUCTION FOR GOALIE PASSING

- 2-MAN OUT
  - CALGARY DISTRICT LACROSSE ASSOCIATION o PICK & ROLL
  - OFF THE BENCH
- SHORT PASS LONG PASS
  - SHORT VERSION
  - LONG VERSION
- RAINBOW PASSING