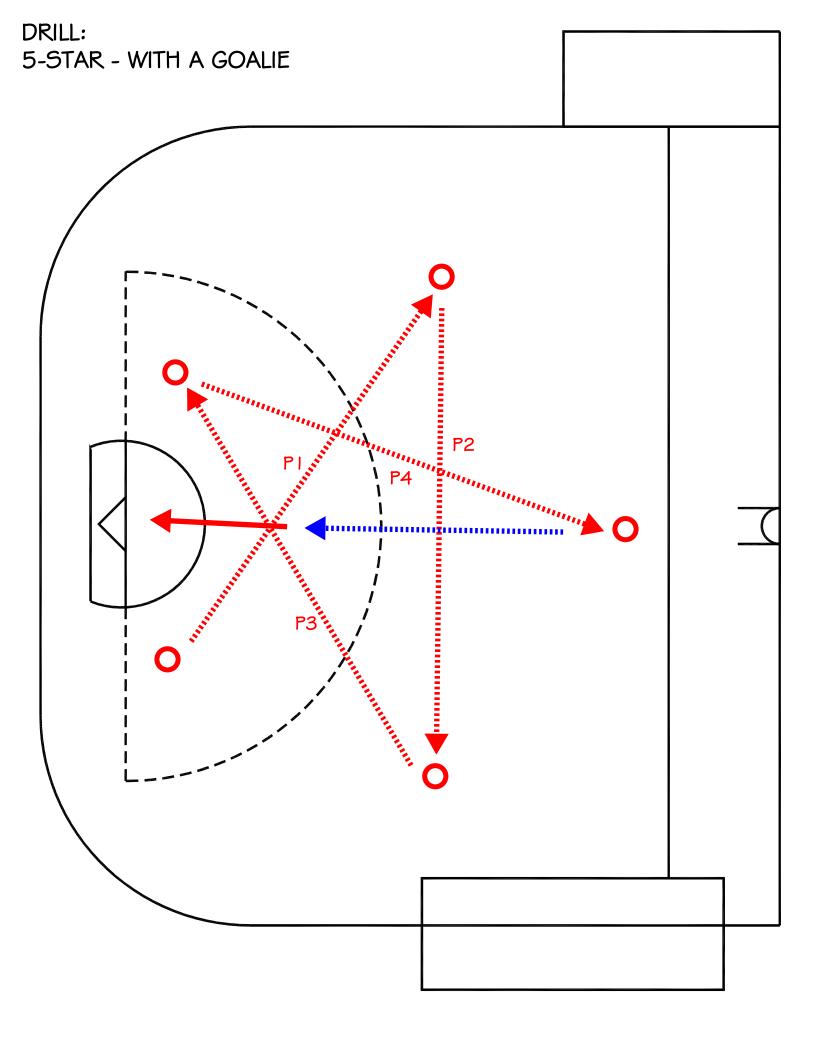

5 STAR (WITH A GOALIE)

DRILL TYPE: WARM UP

LEVEL:

INTERMEDIATE

#### PURPOSE:

- QUICK BALL MOVEMENT
- BASIC MOVEMENT
- WARM UP GOALIE

#### **KEY POINTS:**

- FOLLOWING YOUR PASS
- GET SHOTS ON NET
- HAVING STICKS READY

## NOTE:

LINES SHOULD BE KEPT WIDE, PLAYERS SHOULD BE CATCHING AND PASSING ON THE RUN. BALL CAN START IN EITHER CORNER. THIS IS A WARM UP DRILL FOR THE GOALIE ALSO, PLAYERS SHOULD HIT THE GOALIE WITH THE BALL UNTIL GOALIE WARM.