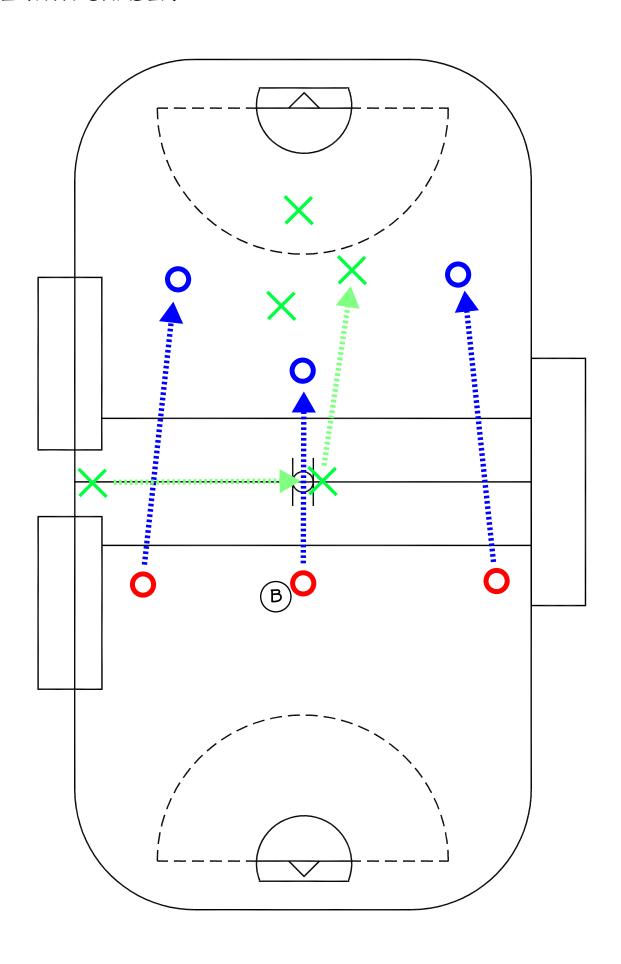

DRILL: 4 ON 3 FROM CENTER (WITH CHASER)

4 ON 3 FROM CENTER (WITH CHASER)

DRILL TYPE: FAST BREAK

LEVEL:

INTERMEDIATE

# PURPOSE:

- FAST BREAK FROM CENTER
- DEFENSE COMMUNICATE
- OFFENSE TO TAKE ADVANTAGE OF NUMBERS
- CHASER TO RUN BACK HARD

# **KEY POINTS:**

- DEFENSE NEED TO SLIDE QUICKLY
- DEFENSE HAS TO COMMUNICATE
- OFFENSE NEEDS TO TAKE ADVANTAGE OF NUMBERS
- CHASER NEEDS TO MOVE QUICKLY TO GET BACK INTO THE PLAY

# NOTE:

BASIC ODD MAN FAST BREAK DRILL, CHASER MAKE OFFENSE HAVE TO MOVE QUICKLY TO TAKE ADVANTAGE OF THE ODD MAN RUSH

- FULL FLOOR 3 ON 2 ON I RY DISTRICT LACROSSE ASSOCIATION
- 6PASS 2 ON I
- CONTINUOUS BACK CHECK