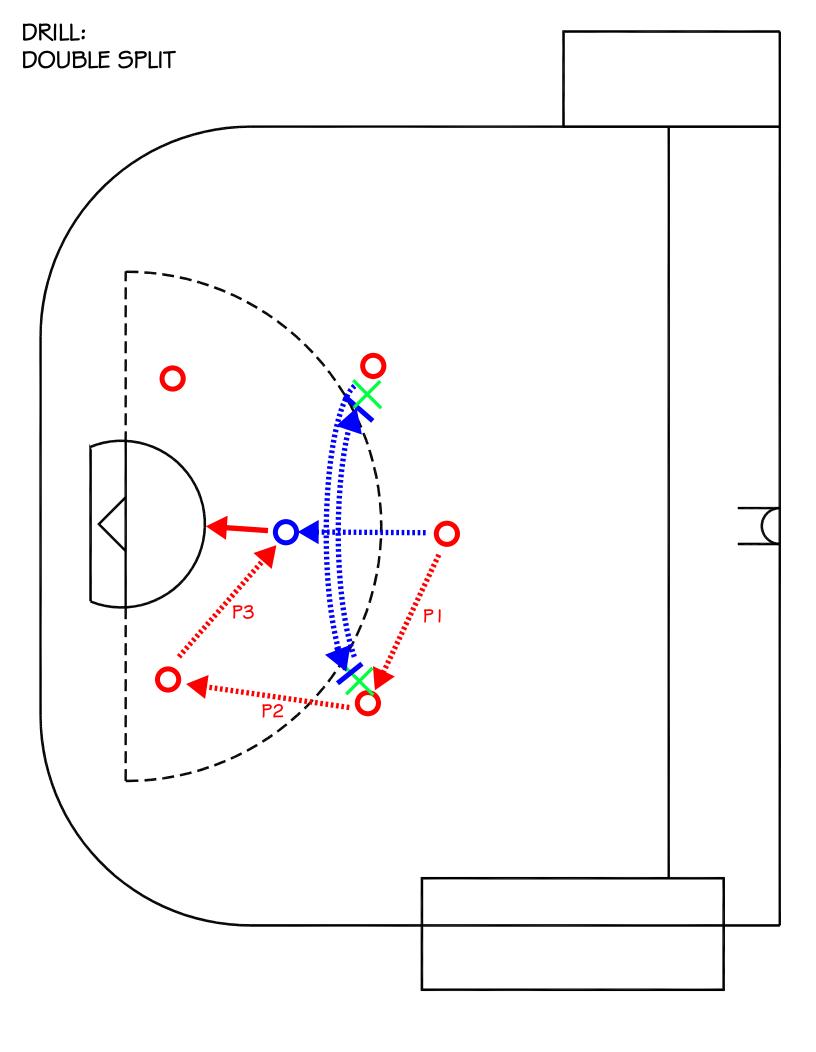

# NOTE:

TRYING TO GE THE DEFENSE LOST AND SET A SEAL FOR AN OVER THE TOP SHOT

**DOUBLE SPLIT** 

DRILL TYPE: POWERPLAY

LEVEL: BASIC

# PURPOSE:

- CROSSING PICKS
- OPEN LANE DOWN THE MIDDLE

# **KEY POINTS:**

- TIMING ON PICKS
- AFTER BALL IS MOVED TO THE CREASE SHOOTERS NEED TO SET PICKS QUICKLY
- TRYING TO TURN DEFENSIVE PLAYERS

### NOTE:

TIMING IS THE MOST IMPORTANT THING WITH THIS PLAY, MUST WORK TOGETHER.