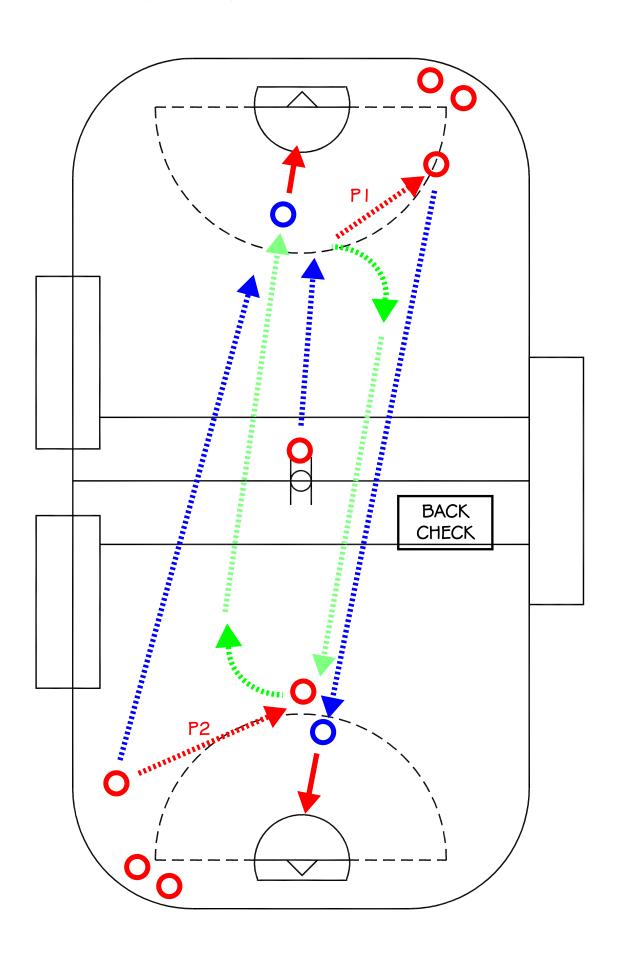

DRILL: CONTINUOUS BACK CHECK

CONTINUOUS BACK CHECK

DRILL TYPE: TRANSITION

LEVEL: BEGINNER

#### PURPOSE:

- FAST BREAK
- BREAK AWAY WITH A CHASER
- FULL FLOOR RUNNING

#### **KEY POINTS:**

- HARD TO THE NET
- RUNNING HARD

#### NOTE:

DRILL IS MEANT TO BE RUN AT FULL SPEED. THIS IS A CONDITIONING DRILL, SHOULD BE RAN FOR A FEW MINUTES THEN A BREAK, AND THEN RUN THE DRILL AGAIN.

#### WHAT DRILLS TO DO NEXT:

- 2 MAN OUTS
- RAINBOW PASSING

CALGARY DISTRICT LACROSSE ASSOCIATION

5 MAN SET

DRILL TYPE: TRANSITION

LEVEL:

INTERMEDIATE/ADVANCED