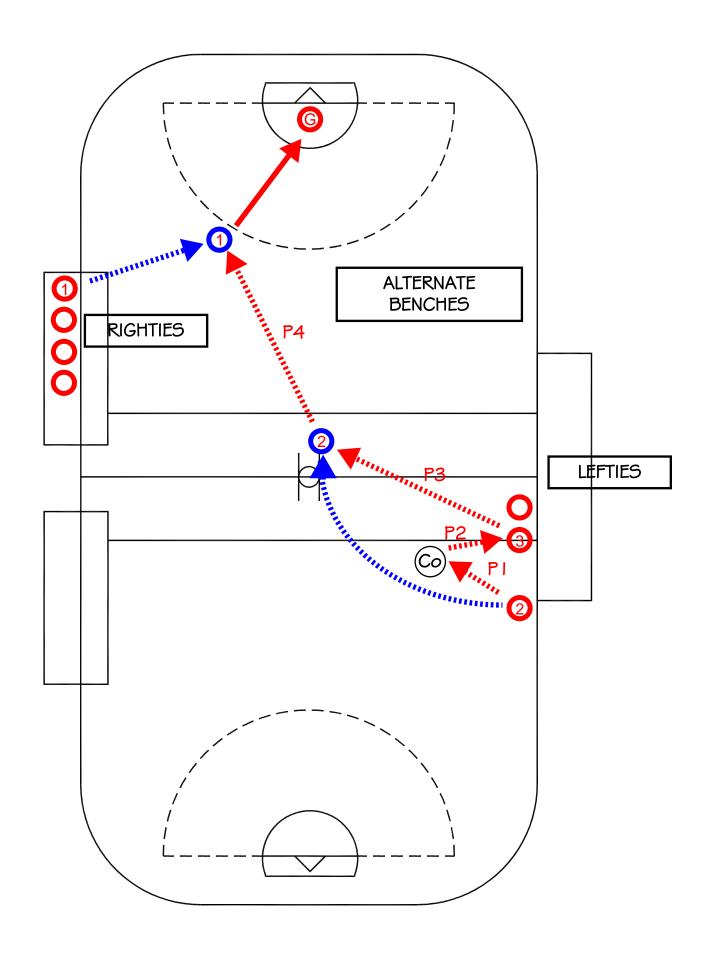

# WHAT DRILLS TO DO NEXT:

- 6PASS 2 ON I
- RAINBOW PASSING
- FULL FLOOR 3 ON 2 ON 1

**RAINBOW PASSING** 

DRILL TYPE:

BREAK OUT/TRANSITION

LEVEL:

INTERMEDIATE

#### PURPOSE:

- PASSING OUT OF THE DEFENSIVE ZONE
- LOOSE BALL RECOVERY
- HARD PASS OUT OF THE ZONE

#### **KEY POINTS:**

- QUICK MOVEMENTS
- READ THE BALL OF THE WALL
- BREAKING HARD TO THE NET

## NOTE:

DRILL TO EMPHASIZE QUICK PASSING AND TRANSITION OUT OF THE DEFENSIVE ZONE. SHOULD BE FAST PACED AND REPEATED END TO END A COUPLE TIMES.

- SHORT PASS LONG PASS
  - SHORT VERSION
  - LONG VERSION
     ALGARY DISTRICT LACROSSE ASSOCIATION
- INDY
- 3 ON 2 WITH CHASER