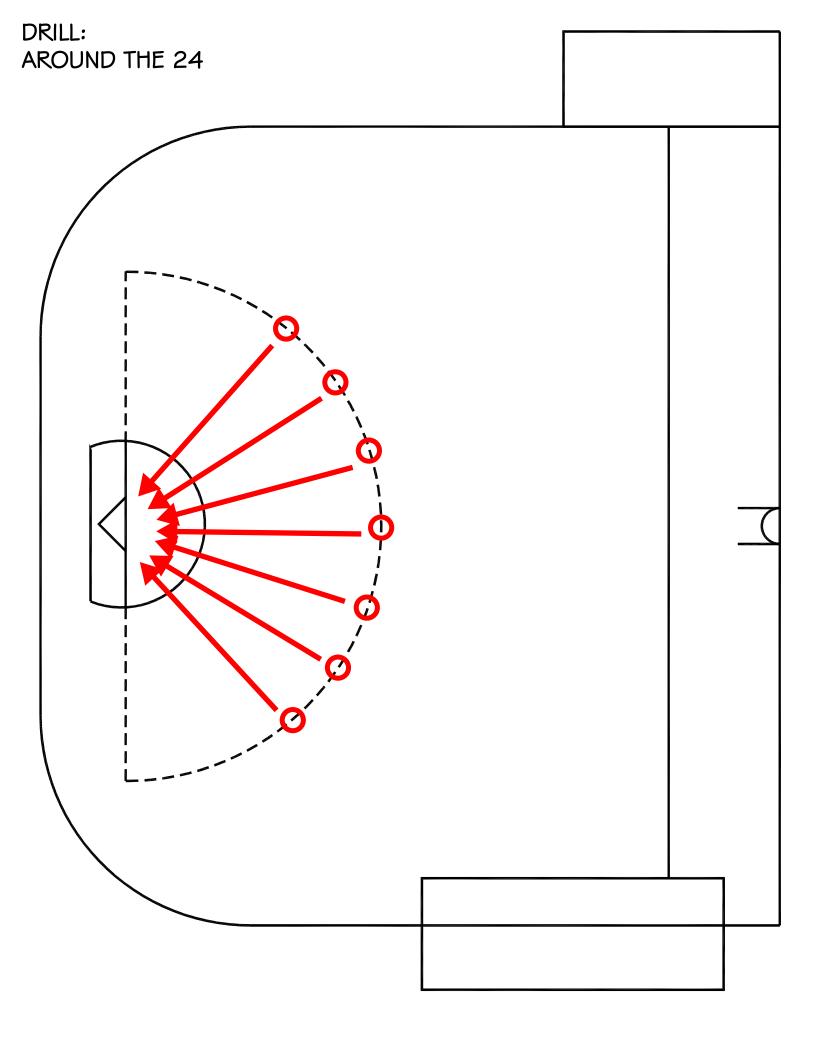

# SHOOTING DRILLS

AROUND THE 24

DRILL TYPE: SHOOTING

LEVEL: BEGINNER

## PURPOSE:

- STATIONARY SHOOTING
- WORK ON FORM \$ STANCE

## **KEY POINTS:**

- LOTS OF SHOTS
- SET AND SHOOT
- FOCUS ON MECHANICS OF SHOOTING

#### NOTE:

MAKE SURE THE PLAYERS STAY NEAR THE 24, DON'T LET PLAYERS OVER CRADLE AND TAKE A BUNCH OF STEPS TO RELEASE THE BALL. THIS CAN BE FOR SHOOTERS OR GOALIES. START ON ONE SIDE AND WORK AROUND THE 24 OR ALTERNATE SIDES.