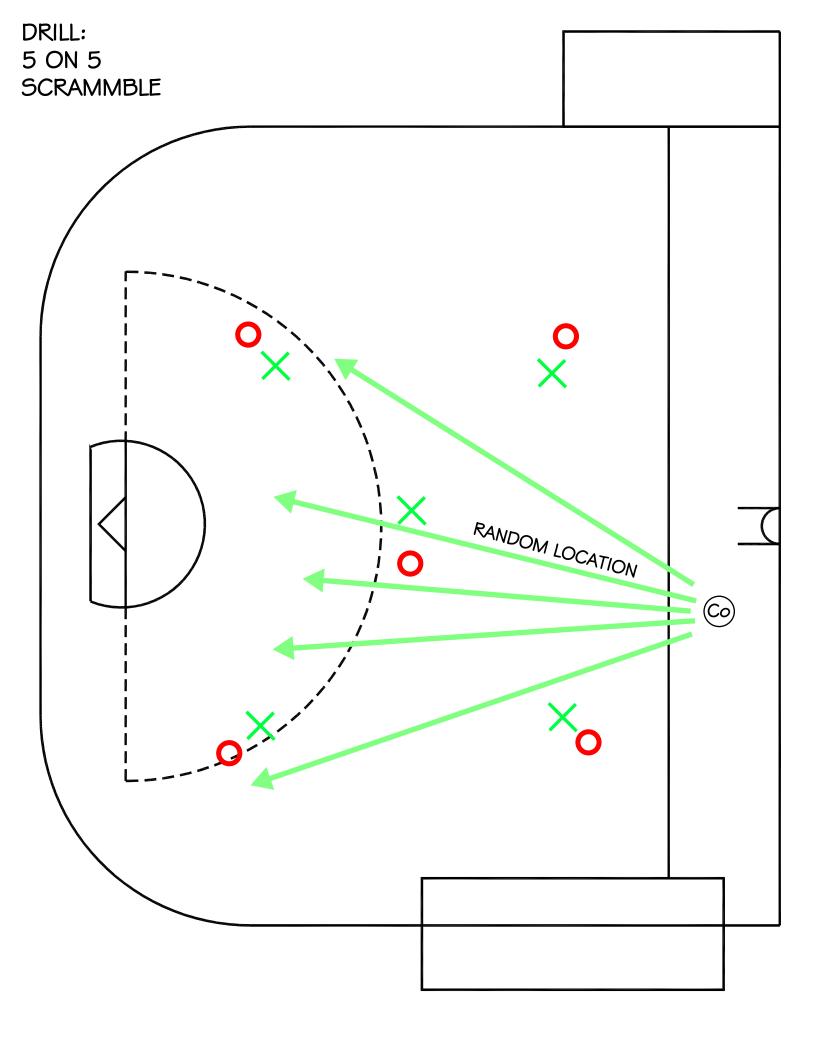

# WHAT DRILLS TO DO NEXT:

- 5 ON 5 SCRAMBLE
- LOOSE BALL TURN AND RUN

CALGARY DISTRICT LACROSSE ASSOCIATION

5 ON 5 SCRAMBLE

DRILL TYPE:

LOOSE BALL, BATTLE

LEVEL:

**BEGINNER/INTERMEDIATE** 

# PURPOSE:

- RETRIEVING A LOOSE BALL
- BASIC 5 ON 5 PLAY

•

# **KEY POINTS:**

- COMMUNICATION
- PLAYING WITH 5 A SIDE

#### NOTE:

THIS IS AN ENTRY LEVEL 5 ON 5 DRILL, CONTACT SHOULD BE INTRODUCED IN STAGES. COACHES SHOULD ROLL THE BALL TO A RANDOM LOCATION, PLAYERS THEN BATTLE. ASSIGN OFFENSIVE AND DEFENSE PLAYERS AND ROTATE.

- JERRY DRILL
- 5 MAN SET
- 4 ON 3 FROM CENTER DISTRICT LACROSSE ASSOCIATION
- MOTION OFFENSE

DRILL: LOOSE BALL TURN AND RUN

LOOSE BALL TURN AND RUN

DRILL TYPE:

LOOSE BALL, BREAK AWAY

LEVEL: BEGINNER