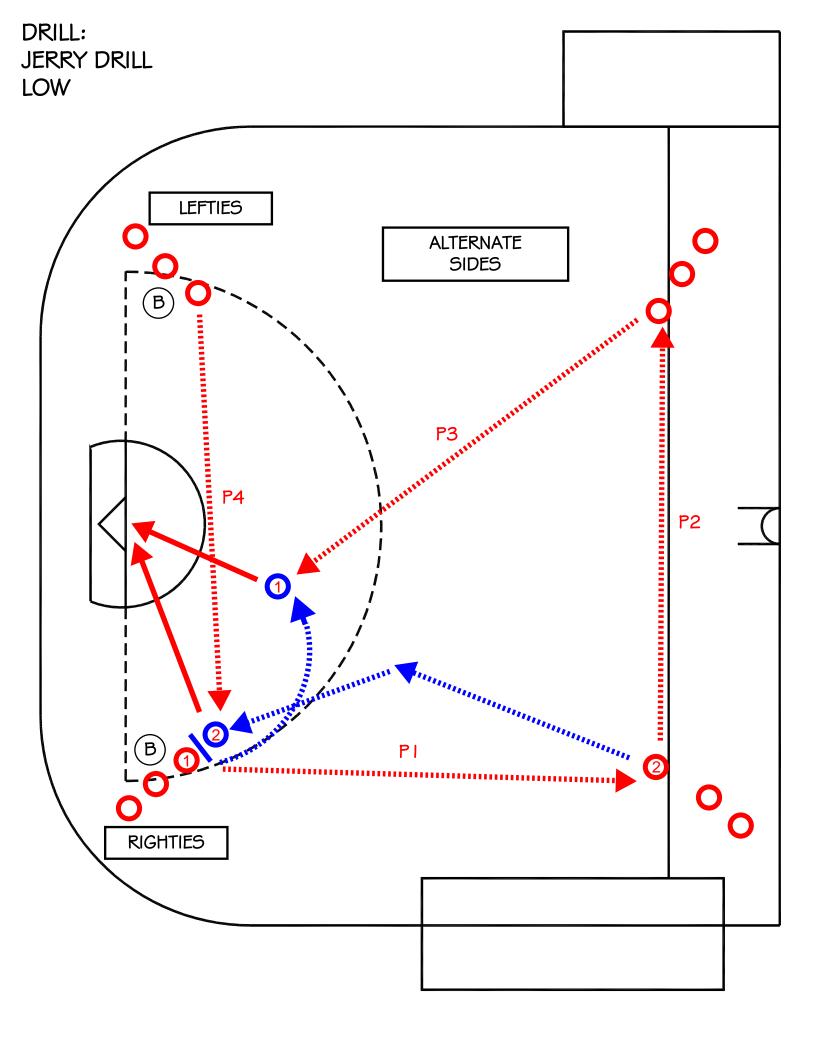

JERRY DRILL (LOW)

DRILL TYPE:

SHOOTING/PASSING/MOVEMENT

LEVEL:

INTERMEDIATE

## PURPOSE:

- MIMICS A TYPICAL OFFENSIVE PATTERN
- LOTS OF BALL MOVEMENT
- OFFENSE FROM THE LOW SIDE OF THE ZONE (CREASE)
- USING PICKS

## **KEY POINTS:**

- MOVE QUICKLY
- TIMING
- ALTERNATE FROM SIDE TO SIDE

## NOTE:

THIS DRILL IS A GOOD STARTING POINT FOR A LOT OF VARIATIONS. RUN THROUGH IT SLOWLY UNTIL PLAYERS LEARN MOVEMENTS AND THEN SPEED IT UP.

CALGARY DISTRICT LACROSSE ASSOCIATION

- JERRY DRILL WITH PRESSURE
  - o HIGH
  - o LOW
- MOTION OFFENSE
- 2 ON 2
- DOUBLE PASS \$ CUT