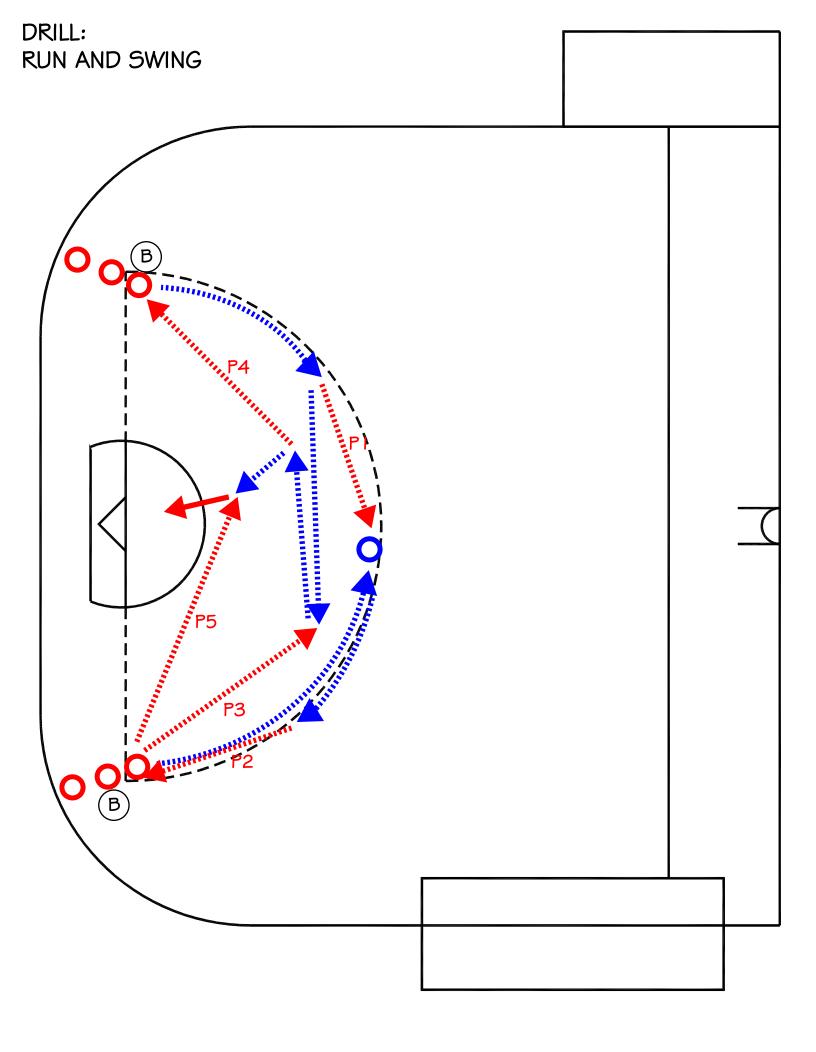

# CALGARY DISTRICT LACROSSE ASSOCIATION

- JERRY DRILL (WITH PRESSURE)
- 5 MAN SET
- DOUBLE PASS \$ CUT

**RUN AND SWING** 

DRILL TYPE: OFFENSIVE

LEVEL:

**INTERMEDIATE** 

# PURPOSE:

- SWINGING THE BALL
- PLAYER MOTION
- MOVING BALL FROM SIDE TO SIDE

# **KEY POINTS:**

- QUICK PASSES
- QUICK TURNS
- GOOD PASSES

# NOTE:

BASIC DRILL TO INTRODUCE SWINGING THE BALL OVER THE TOP.

# WHAT DRILLS TO DO NEXT:

- MOTION OFFENSE WALK THROUGH
- JERRY DRILL WITH PRESSURE
  - o HIGH
  - o LOW

CALGARY DISTRICT LACROSSE ASSOCIATION

JERRY DRILL WITH PRESSURE (HIGH)

DRILL TYPE: OFFENSIVE

LEVEL:

INTERMEDIATE/ADVANCED