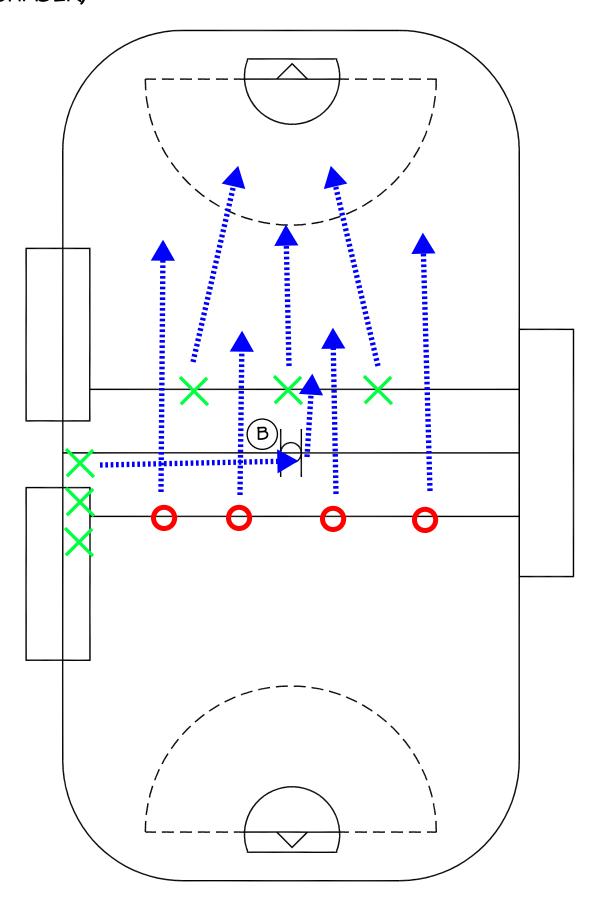

DRILL: 2 ON 2

DRILL TYPE: BATTLE

LEVEL:

INTERMEDIATE

# PURPOSE:

- 2 ON 2 BATTLES
- DEFENSE TO FOCUS ON STAYING BETWEEN PLAYER AND THE GOAL
- OFFENSIVE TO WORK TOGETHER

# **KEY POINTS:**

- STAY ON ONE SIDE OF THE FLOOR
- ALTERNATE SIDES
- DEFENSE SHOULD NOT LUNGE OR OVER COMMIT
- OFFENSE SHOULD SET PICKS

# NOTE:

THIS IS AN INTRODUCTION TO TEAM DEFENS<mark>E AND TEAM OFFENSE. A VARIETY OF PICK SHOULD BE USED. OFFENSIVE PLAYERS NEED TO WORK TOGETHER.</mark>

CALGARY DISTRICT LACROSSE ASSOCIATION

- 2 ON 2
  - ON BALL
  - o OFF BALL
- JERRY DRILL WITH PRESSURE (HIGH)
- JERRY DRILL WITH PRESSURE (LOW)