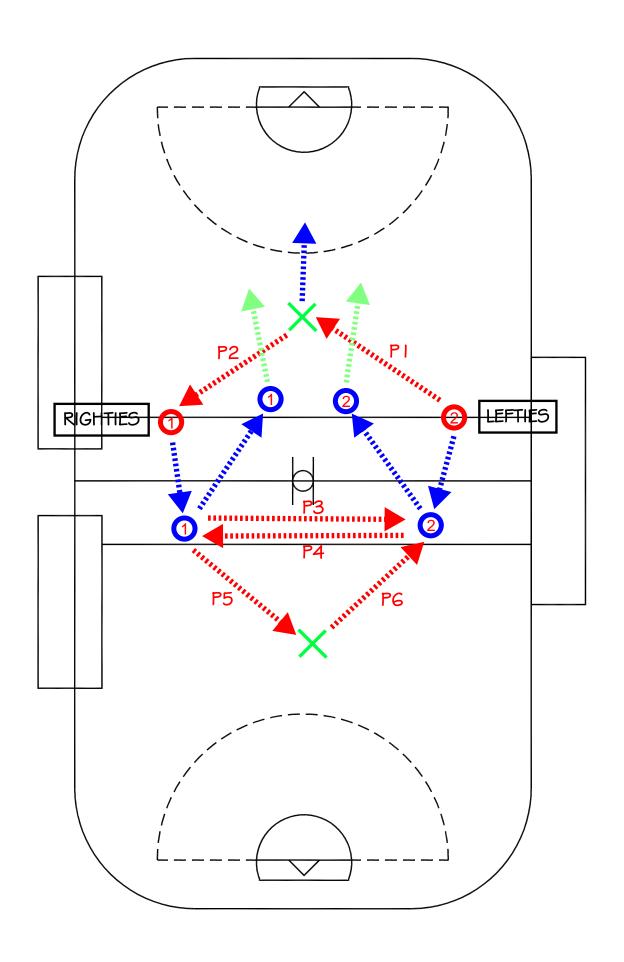

DRILL: 6 PACK

DRILL TYPE: SHOOTING

LEVEL:

**INTERMEDIATE** 

# PURPOSE:

- SHOOTING FROM DIFFERENT LOCATIONS
- SETTING BASIC PICKS

## **KEY POINTS:**

• SHOOT, MOVE, PICK

## NOTE:

CAN BE USED AS A COMPETE DRILL (LEFTIES VS RIGHTIES), THIS DRILL PROMOTES SHOOTING AND MOVING, AS WELL AS BASIC PICKS.

# WHAT DRILLS TO DO NEXT:

- JERRY DRILL WITH PRESSURE
  - o HIGH
  - o LOW
- SNAKE SHOOTING