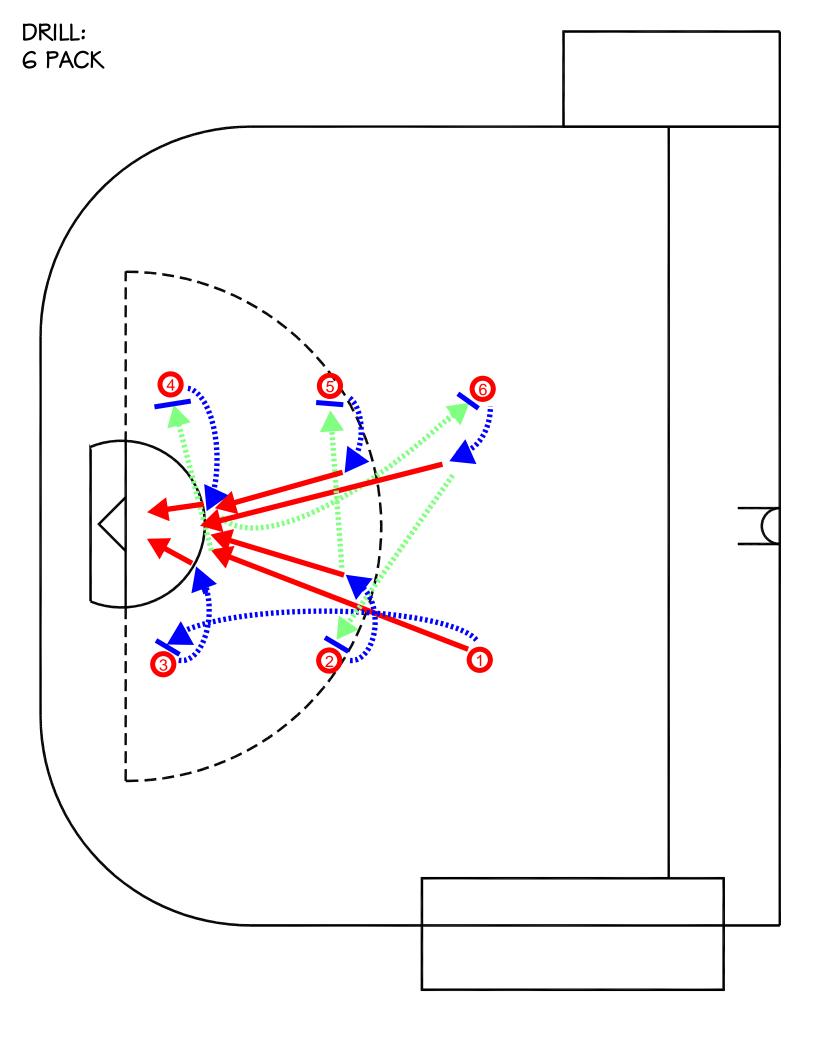

DRILL: 6 PACK

DRILL TYPE: SHOOTING

LEVEL:

**INTERMEDIATE** 

# PURPOSE:

- SHOOTING FROM DIFFERENT LOCATIONS
- SETTING BASIC PICKS

## **KEY POINTS:**

• SHOOT, MOVE, PICK

## NOTE:

CAN BE USED AS A COMPETE DRILL (LEFTIES VS RIGHTIES), THIS DRILL PROMOTES SHOOTING AND MOVING, AS WELL AS BASIC PICKS.

# WHAT DRILLS TO DO NEXT:

- JERRY DRILL WITH PRESSURE
  - o HIGH
  - o LOW
- SNAKE SHOOTING