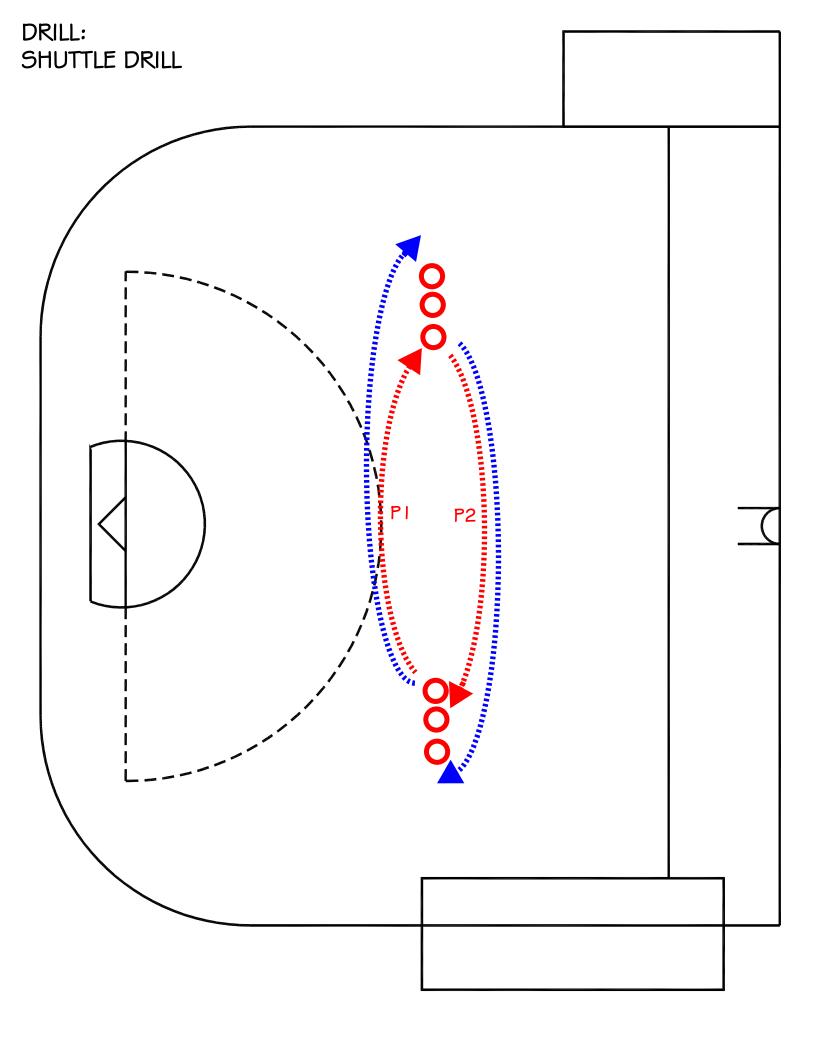

DRILL TYPE: WARM UP

LEVEL: BEGINNER

#### PURPOSE:

- IMPROVE PASSING AND CATCHING
- ENSURE PROPER TECHNIQUE IS USED
- INTRODUCE PASSING A CATCHING WITH MOVEMENT

#### **KEY POINTS:**

- AIM
- FOLLOW THROUGH
- BEING ALERT
- QUICKLY MOVING TO THE NEXT LINE
- MOVING TOWARDS THE PASS
- MOVING BODY LATERALLY TO LIMIT CATCHING ACROSS THE BODY

#### NOTE:

ONCE BASIC UNDERSTANDING AND EXECUTION OF DRILL IS COMPLETED, SPREAD LINES FURTHER APART AND HAVE PLAYERS CATCH AND PASS WHILE IN MOVEMENT – START WITH WALKING AND PROGRESS TO RUNNING.

CALGARY DISTRICT LACROSSE ASSOCIATION