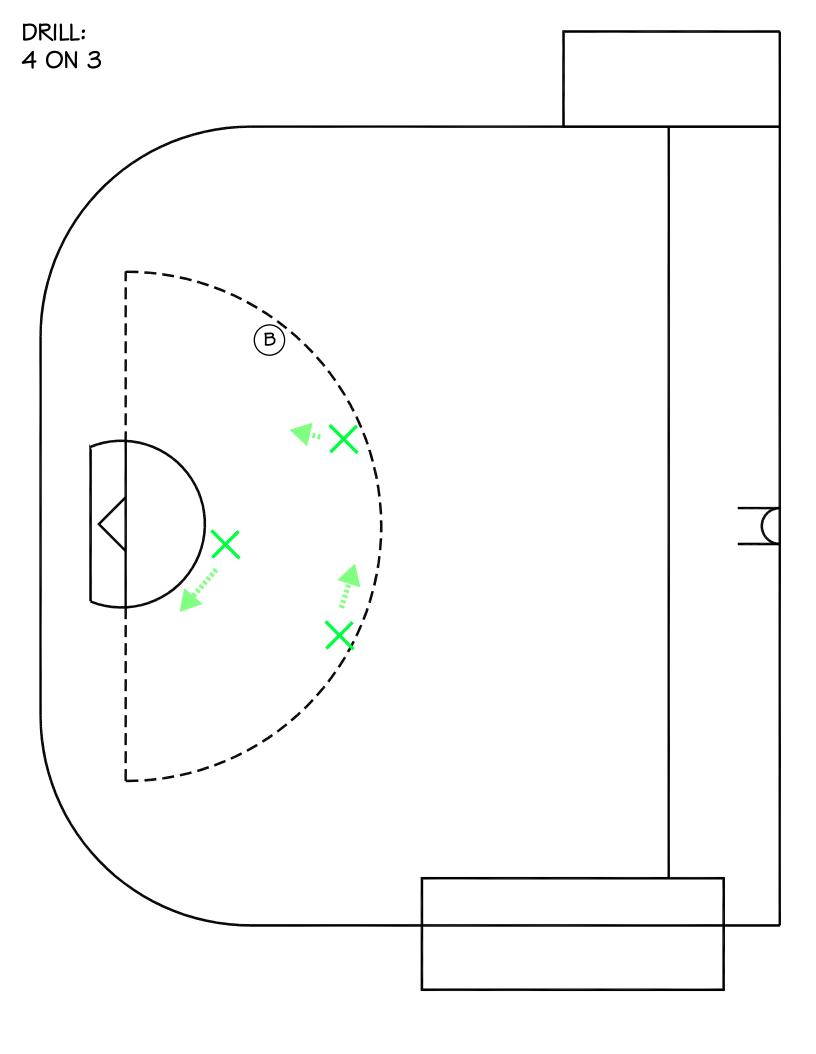

DRILL: 4 ON 3

DRILL TYPE: SHORTMAN

LEVEL: BASIC

# PURPOSE:

- TAKE AWAY ONE SIDE OF THE FLOOR
- ALLOW WEAK SIDE CREASE SHOT

# **KEY POINTS:**

- CREASE DEFENSE OPPOSITE THE BALL SITS SLIGHTLY LOWER THAN THE OFFENSIVE CREASE MAN
- THE 2 OTHER DEFENSIVE PLAYERS SHOULD TAKE AWAY POSITION AND PASSING LANES FROM THE TOP AND SHOOTER OFFENSIVE PLAYERS.

NOTE:

USED WHEN IN A 4 ON 3 MAN DOWN SITUATION.