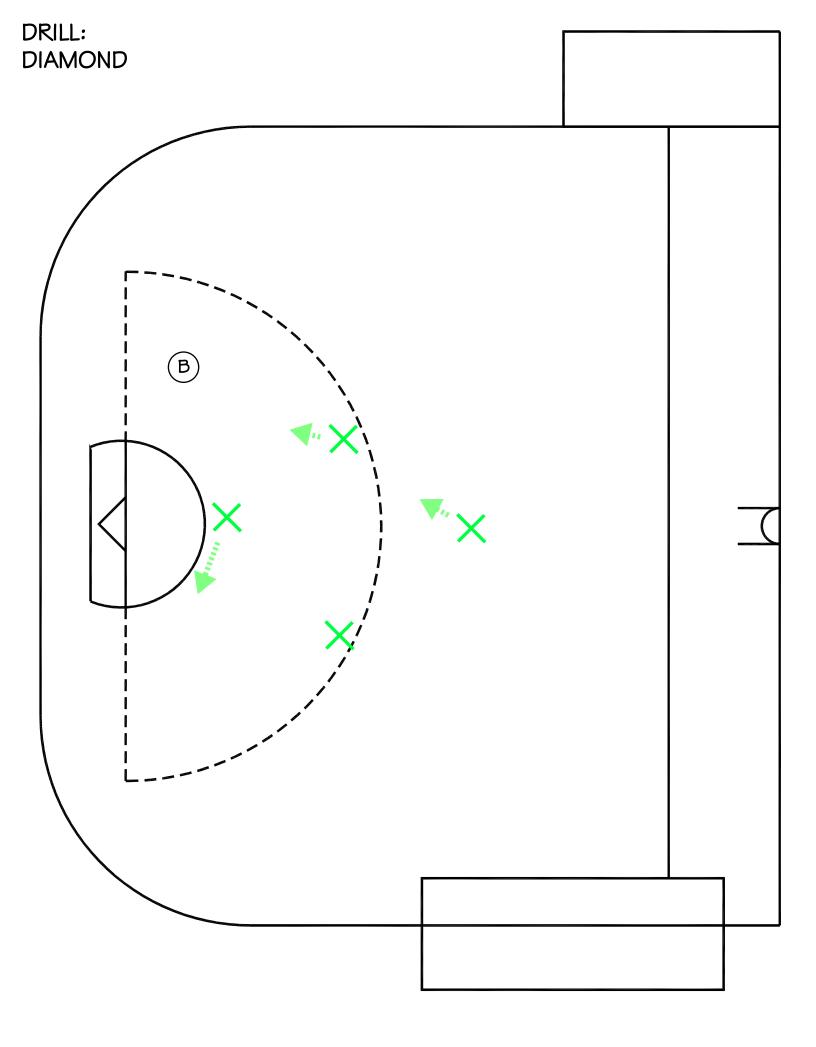

### NOTE:

THIS IS THE MOST COMMON AND EFFECTIVE SHORTMAN SETUP AND SHOULD BE USED ALMOST ALL THE TIME

CALGARY DISTRICT LACROSSE ASSOCIATION

DRILL: DIAMOND

DRILL TYPE: SHORTMAN

LEVEL:

**BASIC/ADVANCED** 

### PURPOSE:

- TAKE AWAY ONE SIDE OF THE FLOOR
- ALLOW WEAK SIDE CREASE SHOT

### **KEY POINTS:**

- CREASE DEFENSE OPPOSITE THE BALL SITS SLIGHTLY HIGHER THAN THE OFFENSIVE CREASE MAN
- THE 3 OTHER DEFENSIVE PLAYERS SHOULD TAKE AWAY POSITION AND PASSING LANES FROM THE TOP AND SHOOTER OFFENSIVE PLAYERS.

### NOTE:

THIS IS MOST EFFECTIVE AGAINST A TEAM WITH GOOD SHOOTERS, DEFENSIVE PLAYERS MUST LEARN HOW TO TRANSITION FROM BOX TO DIAMOND FORMATIONS, AND PROPER SLIDES.

CALGARY DISTRICT LACROSSE ASSOCIATION