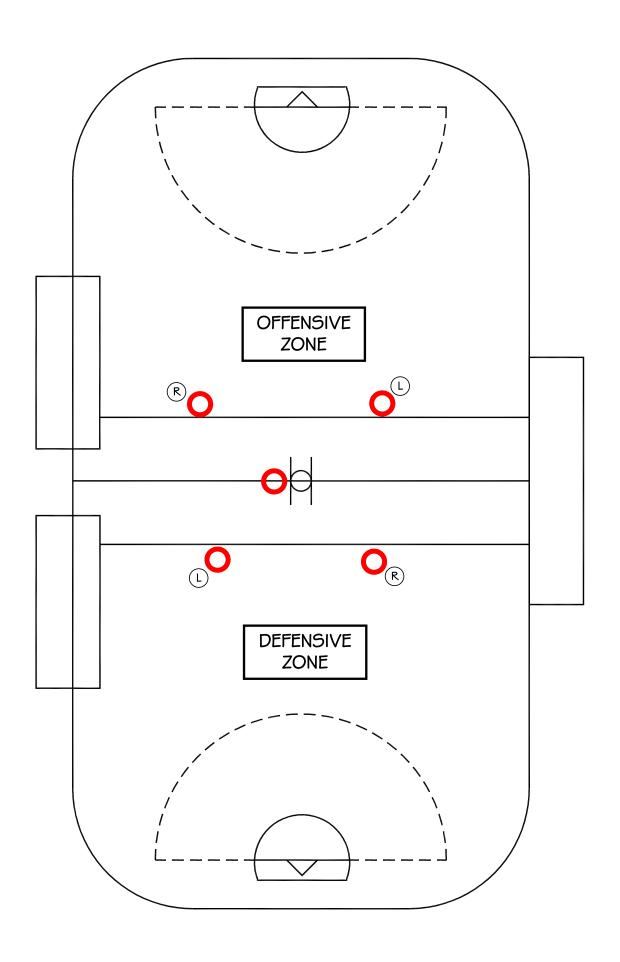

# SPECIAL TEAMS FACEOFF

DRILL: BASIC

DRILL TYPE: FACEOFF

LEVEL: BASIC

# PURPOSE:

• MATCH UP MAN FOR MAN

# **KEY POINTS:**

- DEFENSIVE PLAYERS SHOULD TAKE THE INSIDE OF THE FLOOR
- OFFENSIVE PLAYER SHOULD TAKE THE OUTSIDE OF THE FLOOR

### NOTE:

THIS IS THE FIRST FACEOFF FORMATION AND IS USED IN MOST SITUATIONS.

DRILL: WHEN LOOSING FACEOFFS

WHEN LOOSING FACEOFFS

DRILL TYPE: FACEOFF

LEVEL:

**INTERMEDIATE** 