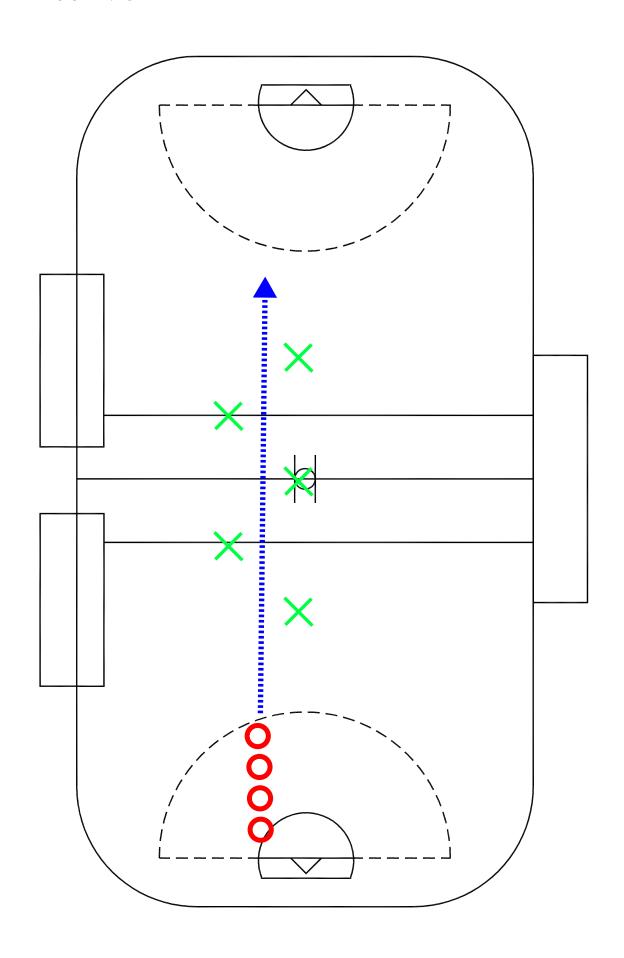

- 4 CORNER PASSING
- 5 STAR
- SHUTTLE MAN-OUT

SHUTTLE MAN-OUT

DRILL TYPE:

PASSING & CATCHING

LEVEL:

**INTERMEDIATE** 

# PURPOSE:

- IMPROVE PASSING & CATCHING
- CATCHING ON THE MOVE
- CATCHING OVER THE SHOULDER
- INTRODUCE CALLING FOR THE BALL

# **KEY POINTS:**

- CALLING FOR THE BALL
- BEING ALERT
- NOT TURNING AROUND TO CATCH
- KEEP STICK HEAD TO THE INSIDE

#### NOTE:

ONCE BASIC UNDERSTANDING AND EXECUTION OF DRILL IS COMPLETED, SPREAD LINES FURTHER APART AND HAVE PLAYER CATCH AND PASS WHILE IN MOVEMENT - START WITH WALKING AND PROGRESS TO RUNNING. ENSURE OVER THE SHOULDER CATCHING