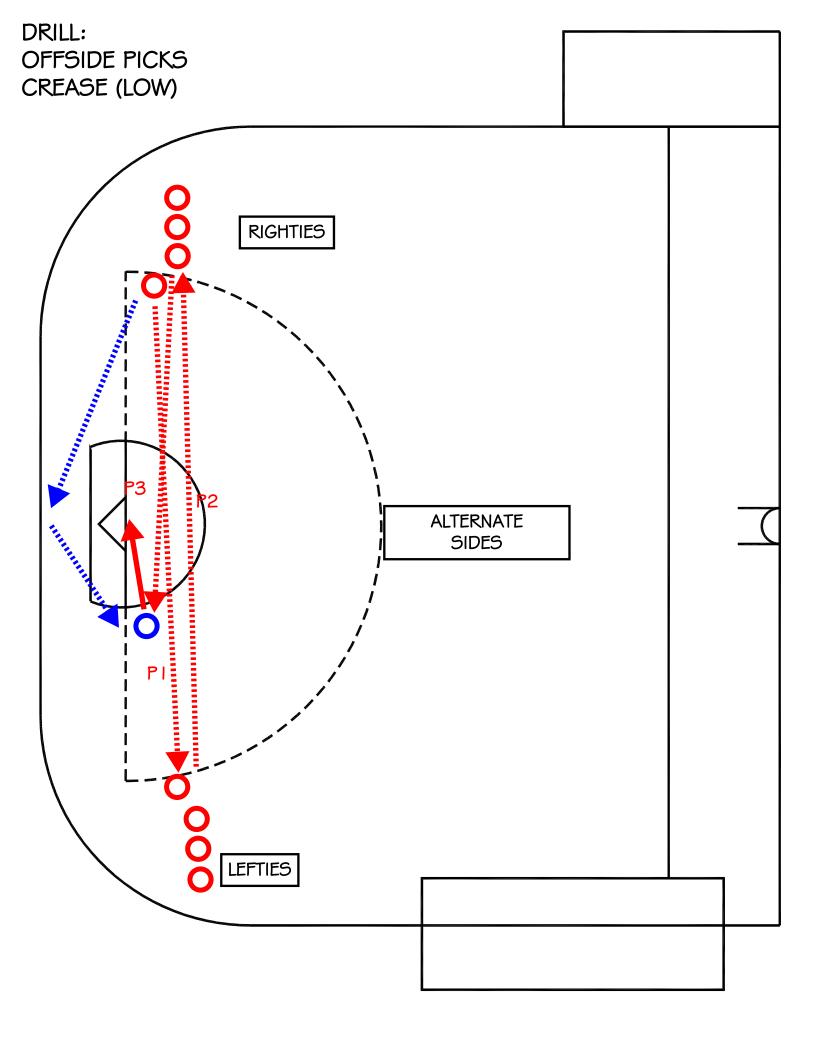

#### NOTE:

LINES SHOULD BE KEPT WIDE, PLAYERS SHOULD BE CATCHING AND PASSING ON THE RUN. PLAYERS SHOULD CATCH AND RELEASE THE SHOT QUICKLY

- OFFSIDE PICKS
- 2 ON I FROM THE CORNER
- JERRY

OFFSIDE PICKS CREASE (LOW)

DRILL TYPE: WARM UP

LEVEL:

INTERMEDIATE

#### PURPOSE:

- QUICK BALL MOVEMENT
- BASIC PICK AND ROLL
- QUICK STICK SHOTS

#### **KEY POINTS:**

- CUT AROUND THE NET AND SET PICK
- TURN, CATCH, AND SHOOT QUICKLY
- QUICK FAKE AND SHOT

#### NOTE:

LINES SHOULD BE KEPT WIDE, PLAYERS SHOULD BE CATCHING AND PASSING ON THE RUN. PLAYERS SHOULD CATCH AND RELEASE THE SHOT QUICKLY

- OFFSIDE PICKS
- 2 ON I FROM THE CORNER
- JERRY

PASS DOWN PASS ACROSS