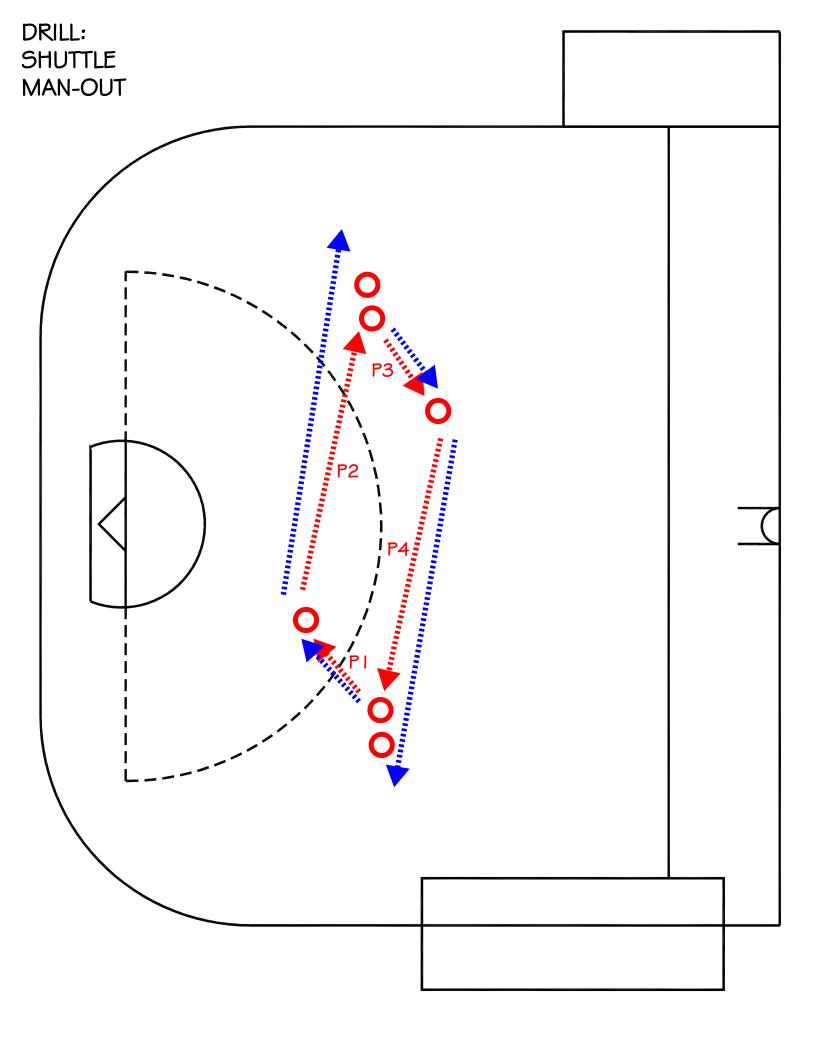

- 4 CORNER PASSING
- 5 STAR
- SHUTTLE MAN-OUT

SHUTTLE MAN-OUT

DRILL TYPE:

PASSING & CATCHING

LEVEL:

**INTERMEDIATE** 

# PURPOSE:

- IMPROVE PASSING & CATCHING
- CATCHING ON THE MOVE
- CATCHING OVER THE SHOULDER
- INTRODUCE CALLING FOR THE BALL

# **KEY POINTS:**

- CALLING FOR THE BALL
- BEING ALERT
- NOT TURNING AROUND TO CATCH
- KEEP STICK HEAD TO THE INSIDE

#### NOTE:

ONCE BASIC UNDERSTANDING AND EXECUTION OF DRILL IS COMPLETED, SPREAD LINES FURTHER APART AND HAVE PLAYER CATCH AND PASS WHILE IN MOVEMENT - START WITH WALKING AND PROGRESS TO RUNNING. ENSURE OVER THE SHOULDER CATCHING