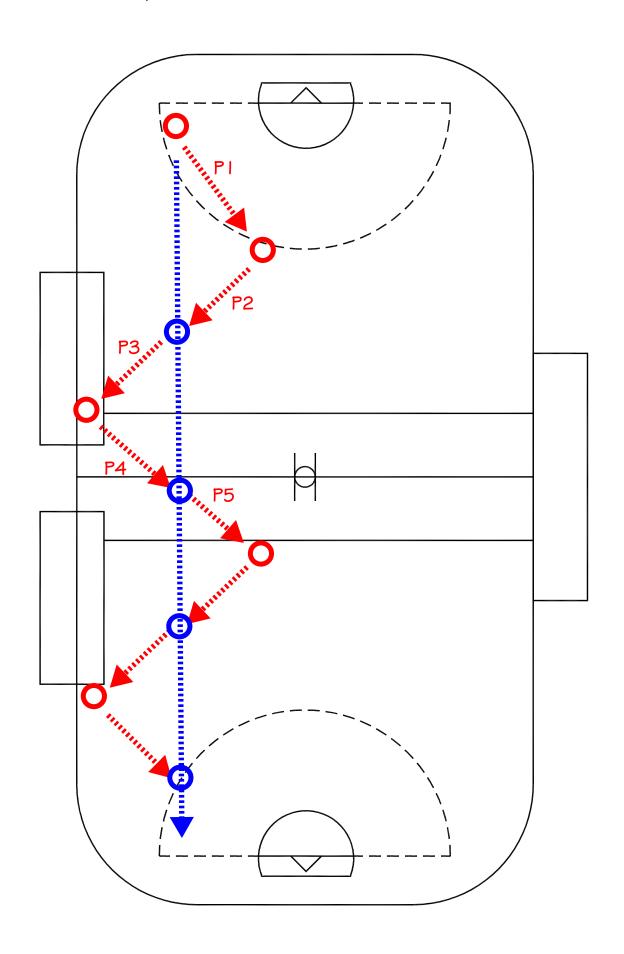

DRILL: FULL FLOOR 3 ON 2 ON 1

FULL FLOOR 3 ON 2 ON 1

DRILL TYPE: TRANSITION

LEVEL:

INTERMEDIATE

#### PURPOSE:

- FAST BREAK
- QUICK PASSES
- DEFENSIVE PRESSURE ON BALL
- QUICK DEFENSIVE RECOVERY

#### **KEY POINTS:**

- BALL MOVES UP THE MIDDLE OF THE FLOOR
- DEFENSIVE PLAYERS SHOULD COMMUNICATE
- AFTER SHOT OR TURN OVER QUICK TRANSITION INTO 2 ON 1
- GOALIE SHOULD HAVE AN EXTRA BALL TO PASS INTO 2 ON 1

#### NOTE:

DEFENSE SHOULD JUMP HARD TO THE BALL AND THEN RECOVER; OFFENSIVE PLAYERS SHOULD NOT PASS UNTIL PRESSURE COMMITS TO THEM. THIS IS A FAST BREAK DRILL, PLAYERS SHOULD NOT STOP.