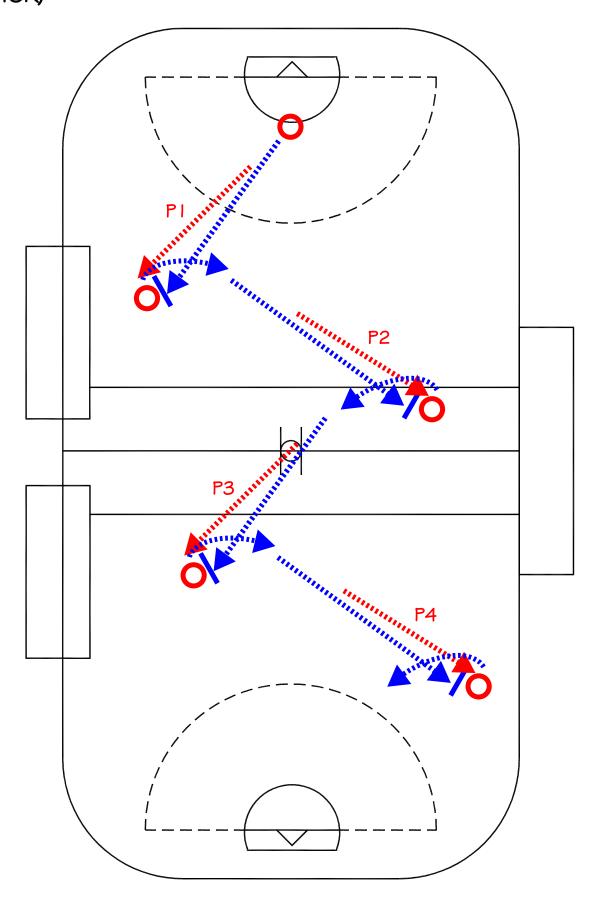

DRILL: SHORT PASS - LONG PASS SHORT VERSION

SHORT PASS - LONG PASS (SHORT VERSION)

DRILL TYPE:

PASSING/TRANSITION

LEVEL:

INTERMEDIATE

#### PURPOSE:

- QUICK PASSING
- QUICK MOVEMENTS
- COMMUNICATION

#### **KEY POINTS:**

- CALLING FOR THE BALL, MOVING QUICKLY
- CATCHING ACROSS THE BODY

#### NOTE:

DRILL TO EMPHASIZE QUICK PASSING AND TRANSITION THROUGH THE NEUTRAL ZONE. RUN THIS IN CONJUNCTION WITH THE (LONG VERSION).

- SHORT PASS LONG PASS
  - LONG VERSION
- 6PASS 2 ON I 3 ON 2 WITH CHASER

DRILL: SHORT PASS - LONG PASS LONG VERSION

SHORT PASS – LONG PASS (LONG VERSION)

DRILL TYPE:

PASSING/TRANSITION

LEVEL:

INTERMEDIATE

#### PURPOSE:

- QUICK PASSING
- QUICK MOVEMENTS
- BREAK AWAY PASSES

#### **KEY POINTS:**

- CALLING FOR THE BALL, MOVING QUICKLY
- CATCHING ACROSS THE BODY
- STEPPING INTO P4 AND MAKING A DIRECT PASS (NOT A LOBE)

#### NOTE:

THIS IS THE NEXT VARIATION OF SHORT PASS - LONG PASS. LONGER PASSING DRILL WITH LOTS OF PASSES AND MOVEMENTS.

- 6PASS 2 ON I
- FULL FLOOR 3 ON 2 ON I PY DISTRICT LACROSSE ASSOCIATION
- 5 MAN SET