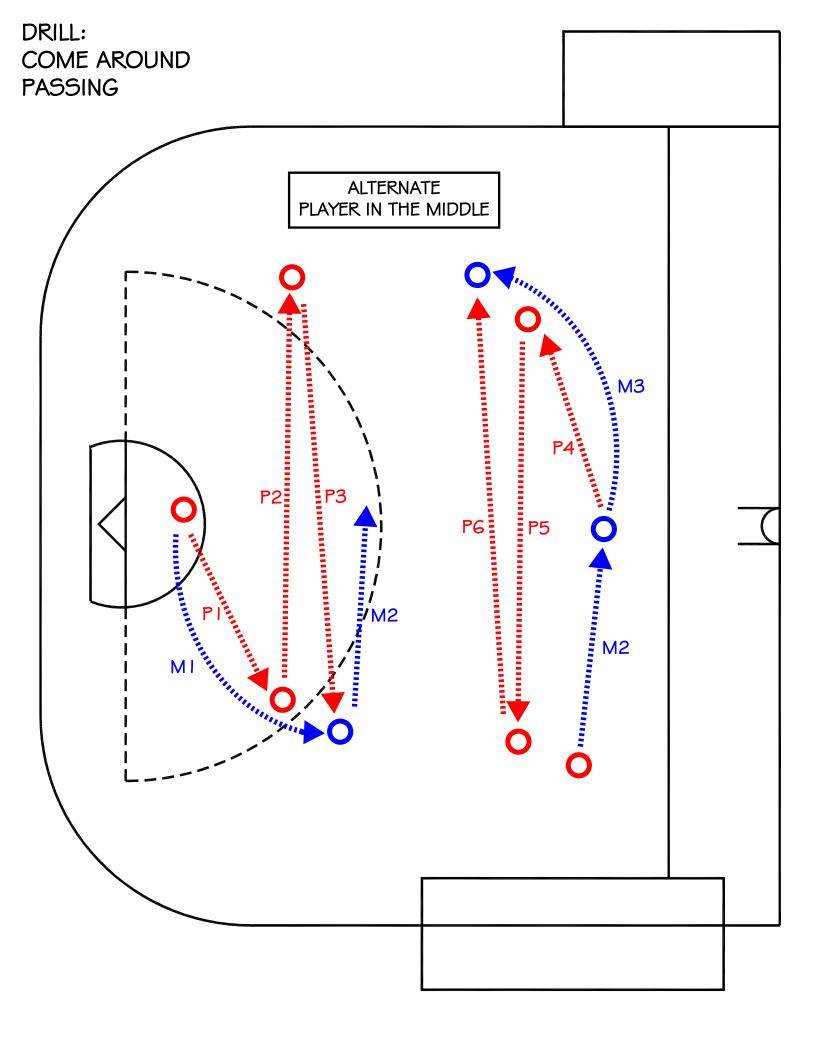

COME AROUND PASSING

DRILL TYPE:

PASSING & CATCHING

LEVEL:

INTERMEDIATE

# PURPOSE:

- TO CATCH THE PASS ON THE MOVE
- TO CATCH THE PASS AFTER COMING AROUND A PLAYER (LOSING SITE OF THE BALL)

#### **KEY POINTS:**

- CALLING FOR THE BALL
- BEING ALERT
- NOT TURNING AROUND TO CATCH
- KEEP STICK HEAD TO THE INSIDE

# NOTE:

PASS SHOULD BE MADE WELL THE RUNNING PLAYER IS BEHIND THE OPPOSITE PLAYER. ENSURE THE PASSER IS LEADING THE RUNNER (THROW THE BALL WHERE THE PLAYER WILL BE NOT WHERE THEY ARE)