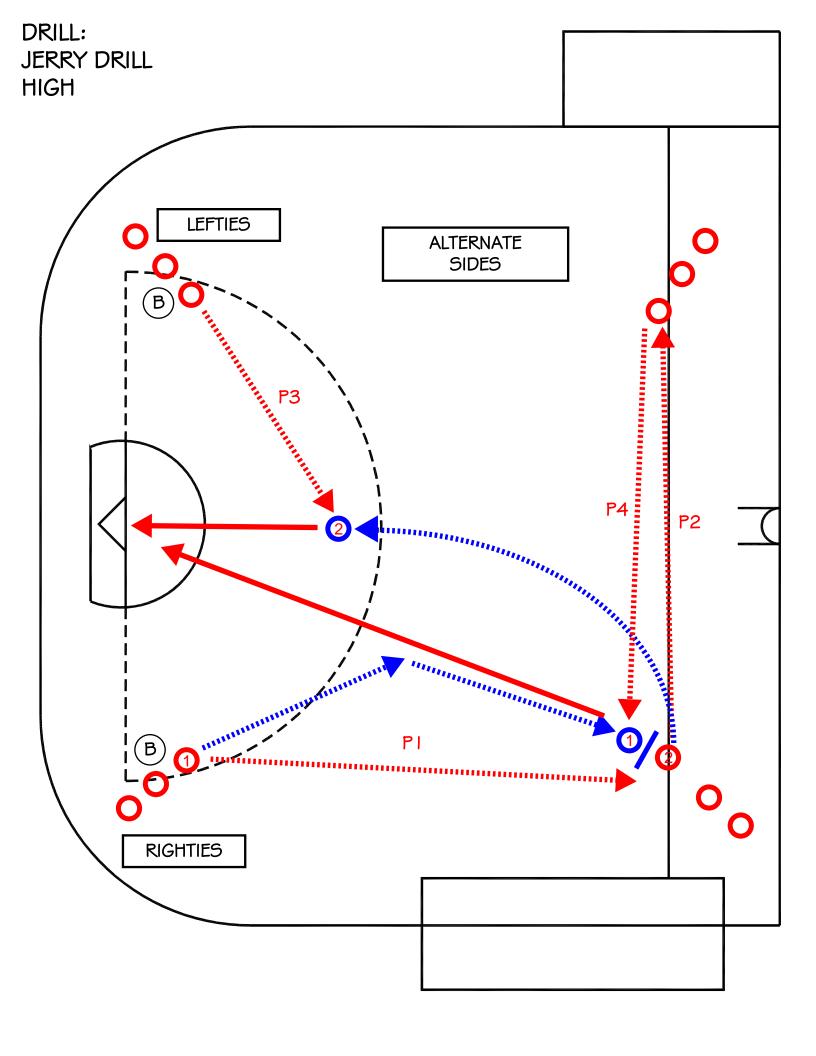

# WHAT DRILLS TO DO NEXT:

- PASS DOWN PASS ACROSS
- JERRY DRILL
  - o HIGH
  - o LOW

JERRY DRILL (HIGH)

DRILL TYPE:

SHOOTING/PASSING/MOVEMENT

LEVEL:

INTERMEDIATE

## PURPOSE:

- MIMICS A TYPICAL OFFENSIVE PATTERN
- LOTS OF BALL MOVEMENT
- OFFENSE FROM THE HIGH SIDE OF THE ZONE (SHOOTER)
- USING PICKS

## **KEY POINTS:**

- MOVE QUICKLY
- TIMING
- ALTERNATE FROM SIDE TO SIDE

## NOTE:

THIS DRILL IS A GOOD STARTING POINT FOR A LOT OF VARIATIONS. RUN THROUGH IT SLOWLY UNTIL PLAYERS LEARN MOVEMENTS AND THEN SPEED IT UP.

CALGARY DISTRICT LACROSSE ASSOCIATION

- JERRY DRILL WITH PRESSURE
  - o HIGH
  - o LOW
- MOTION OFFENSE
- 2 ON 2
- DOUBLE PASS \$ CUT