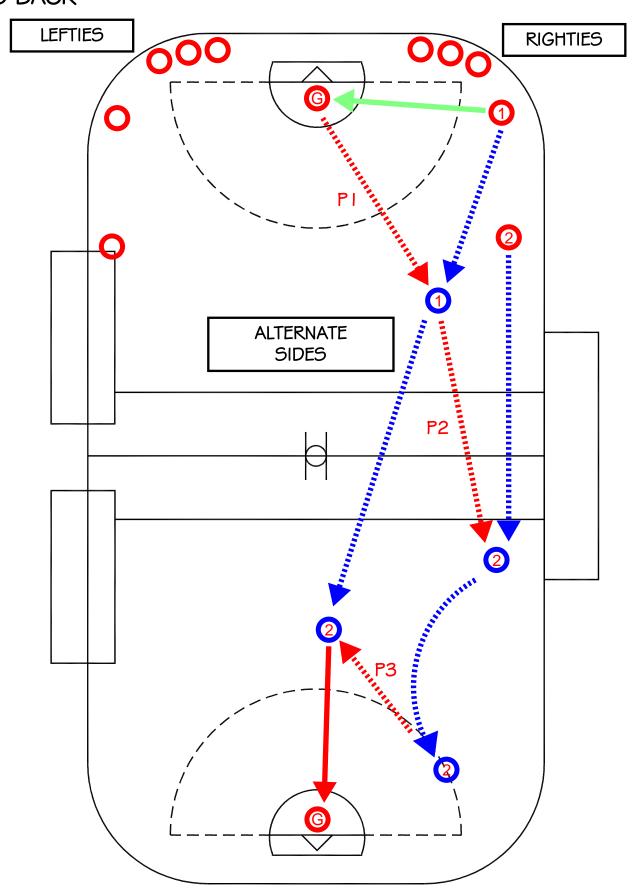

DRILL: 2-MAN OUTS PICK \$ SHOT

2-MAN OUTS (PASS BACK)

DRILL TYPE:

BREAK OUT/TRANSITION

LEVEL:

**BEGINNER** 

## PURPOSE:

- PASSING OUT OF THE DEFENSIVE ZONE
- PASSING ON THE MOVE
- BASIC TRANSITION OFFENSE

## **KEY POINTS:**

- STAYING WIDE ON THE BOARDS AND CUTTING HARD TO THE NET
- ROLLING OUT AND MAKING A PASS TO A CUTTER
- ALTERNATE FROM SIDE TO SIDE

## NOTE:

THIS DRILL IS ANOTHER VARIATION OF 2-MAN OUTS. CAN BE USED AS A PRACTICE WARM UP DRILL. THIS IS A GOOD INTRODUCTION FOR GOALIE PASSING

- 2-MAN OUT
  - PICK \$ SHOT

  - O PICK & ROLL CALGARY DISTRICT LACROSSE ASSOCIATION OFF THE BENCH
- SHORT PASS LONG PASS
  - SHORT VERSION
  - LONG VERSION