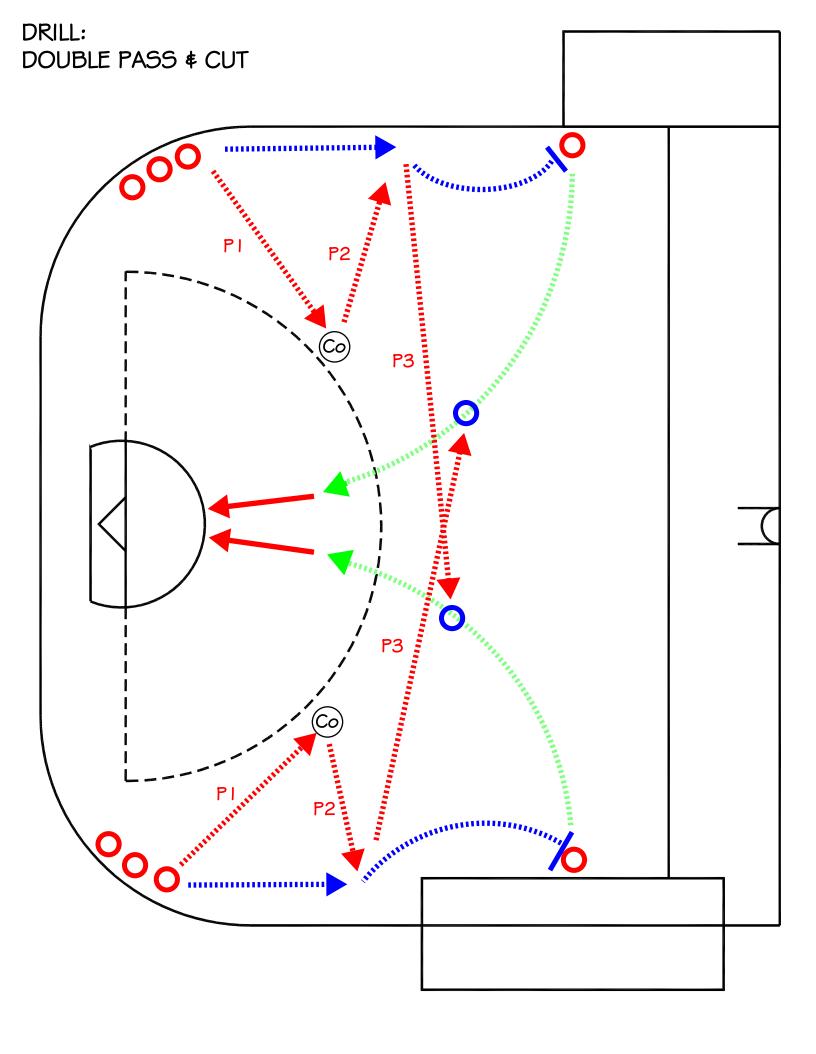

- 5 STAR
  - WITH GOALIE
  - O WITHOUT GOALIE
- DOUBLE PASS AND CUT
- JERRY

DOUBLE PASS \$ CUT

DRILL TYPE: OFFENSIVE

LEVEL:

INTERMEDIATE/ADVANCED

# PURPOSE:

- CROSS FLOOR PASSING TO A CUTTER
- QUICK BALL MOVEMENT

# **KEY POINTS:**

- CUTTING HARD FROM THE TOP
- QUALITY PASSES
- ALTERNATE SIDES

# NOTE:

THIS IS A FAST-PACED DRILL PLAYERS NEED TO MOVE QUICKLY FROM ONE SPOT TO ANOTHER AND ALWAYS BE AWARE

# WHAT DRILLS TO DO NEXT:

- JERRY DRILL (WITH PRESSURE)
  - o HIGH
  - o LOW
- 5 MAN SET

CALGARY DISTRICT LACROSSE ASSOCIATION

2 ON 2 (ON BALL)

DRILL TYPE: OFFENSIVE

LEVEL:

INTERMEDIATE/ADVANCED