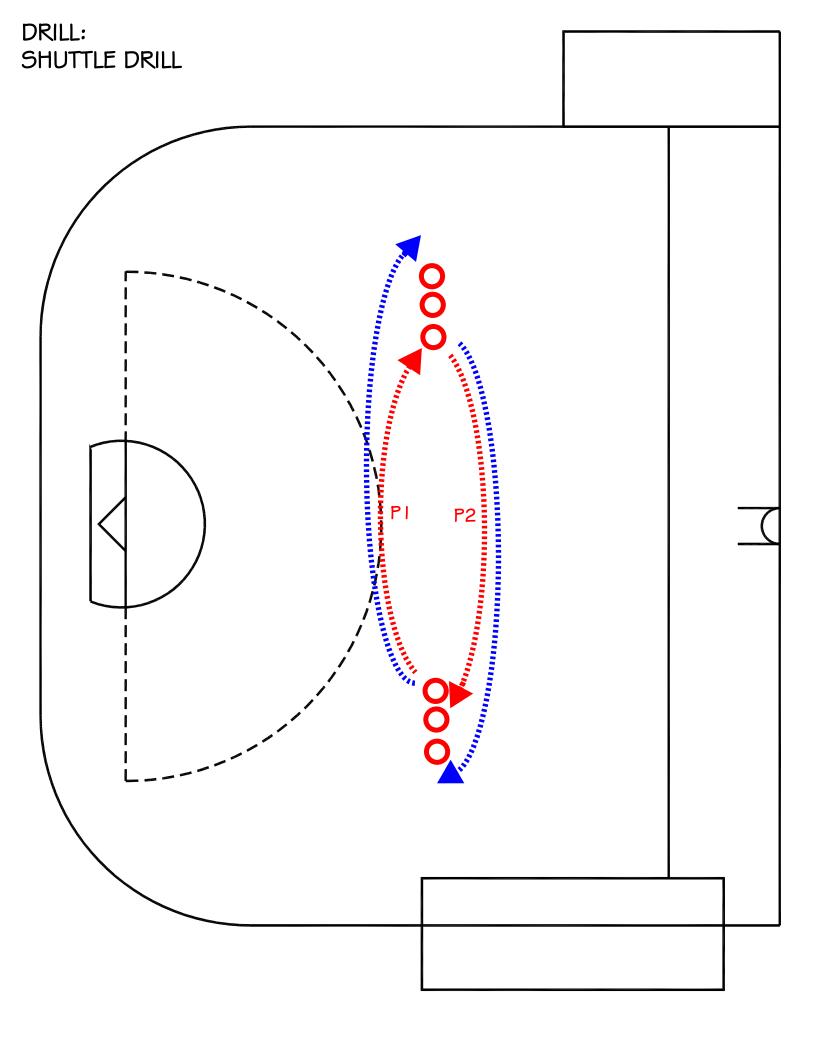

# PASSING DRILLS

DRILL: SHUTTLE

DRILL TYPE: WARM UP

LEVEL: BEGINNER

# PURPOSE:

- IMPROVE PASSING AND CATCHING
- ENSURE PROPER TECHNIQUE IS USED
- INTRODUCE PASSING A CATCHING WITH MOVEMENT

# **KEY POINTS:**

- AIM
- FOLLOW THROUGH
- BEING ALERT
- QUICKLY MOVING TO THE NEXT LINE
- MOVING TOWARDS THE PASS
- MOVING BODY LATERALLY TO LIMIT CATCHING ACROSS THE BODY

#### NOTE:

ONCE BASIC UNDERSTANDING AND EXECUTION OF DRILL IS COMPLETED, SPREAD LINES FURTHER APART AND HAVE PLAYERS CATCH AND PASS WHILE IN MOVEMENT – START WITH WALKING AND PROGRESS TO RUNNING.

CALGARY DISTRICT LACROSSE ASSOCIATION