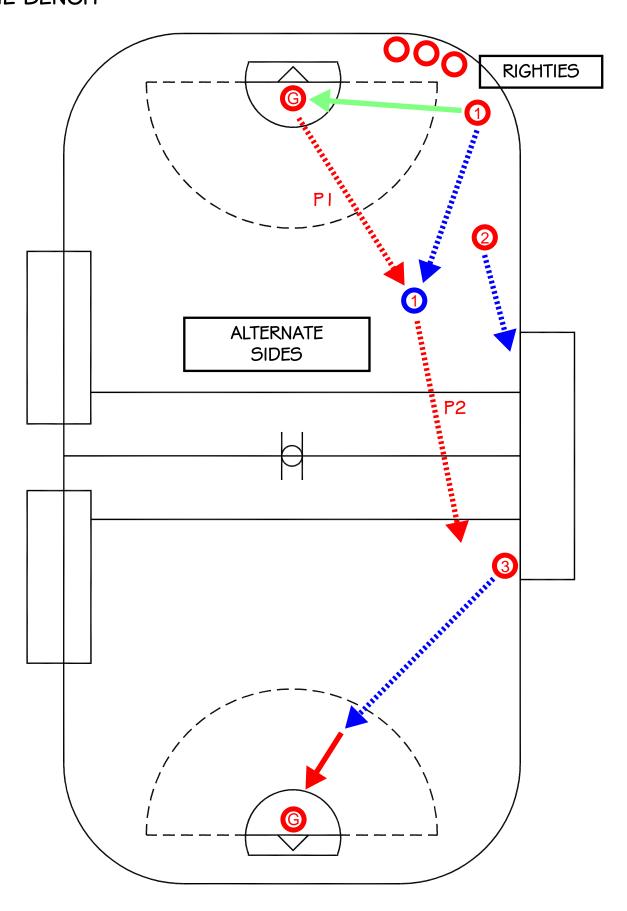

- 2-MAN OUT
  - MAN OUT

    O OFF THE BENCH
- SHORT PASS LONG PASS
  - SHORT VERSION
  - LONG VERSION
- CONTINUOUS BACK CHECK
- 6PASS 2 ON I

DRILL: 2-MAN OUTS OFF THE BENCH

2-MAN OUTS (OFF THE BENCH)

DRILL TYPE:

BREAK OUT/TRANSITION

LEVEL:

INTERMEDIATE

## PURPOSE:

- PASSING OUT OF THE DEFENSIVE ZONE
- PASSING ON THE MOVE
- BREAK FROM THE BENCH

## **KEY POINTS:**

- STAYING WIDE ON THE BOARDS
- BREAKING HARD FROM THE BENCH
- ALTERNATE FROM SIDE TO SIDE

# NOTE:

THIS DRILL IS ANOTHER VARIATION OF 2-MAN OUTS. CAN BE USED AS A PRACTICE WARM UP DRILL. GOOD DRILL TO COVER A FEW AREAS INCLUDING TRANSITION, GOALIE PASSING, BASIC MAN OFF THE BENCH BREAK AWAY.