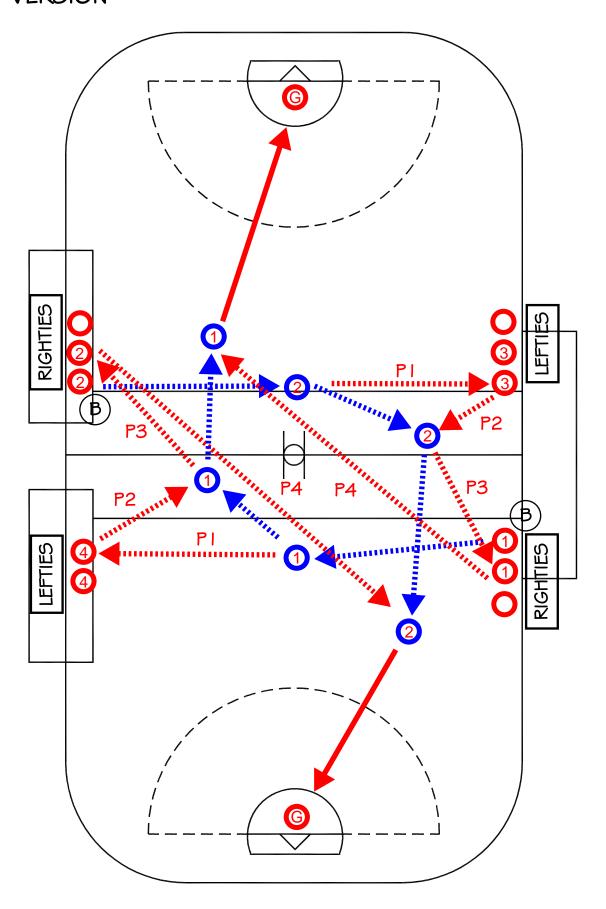

DRILL: 6 PACK

DRILL TYPE: SHOOTING

LEVEL:

**INTERMEDIATE** 

# PURPOSE:

- SHOOTING FROM DIFFERENT LOCATIONS
- SETTING BASIC PICKS

## **KEY POINTS:**

• SHOOT, MOVE, PICK

## NOTE:

CAN BE USED AS A COMPETE DRILL (LEFTIES VS RIGHTIES), THIS DRILL PROMOTES SHOOTING AND MOVING, AS WELL AS BASIC PICKS.

# WHAT DRILLS TO DO NEXT:

- JERRY DRILL WITH PRESSURE
  - o HIGH
  - o LOW
- SNAKE SHOOTING