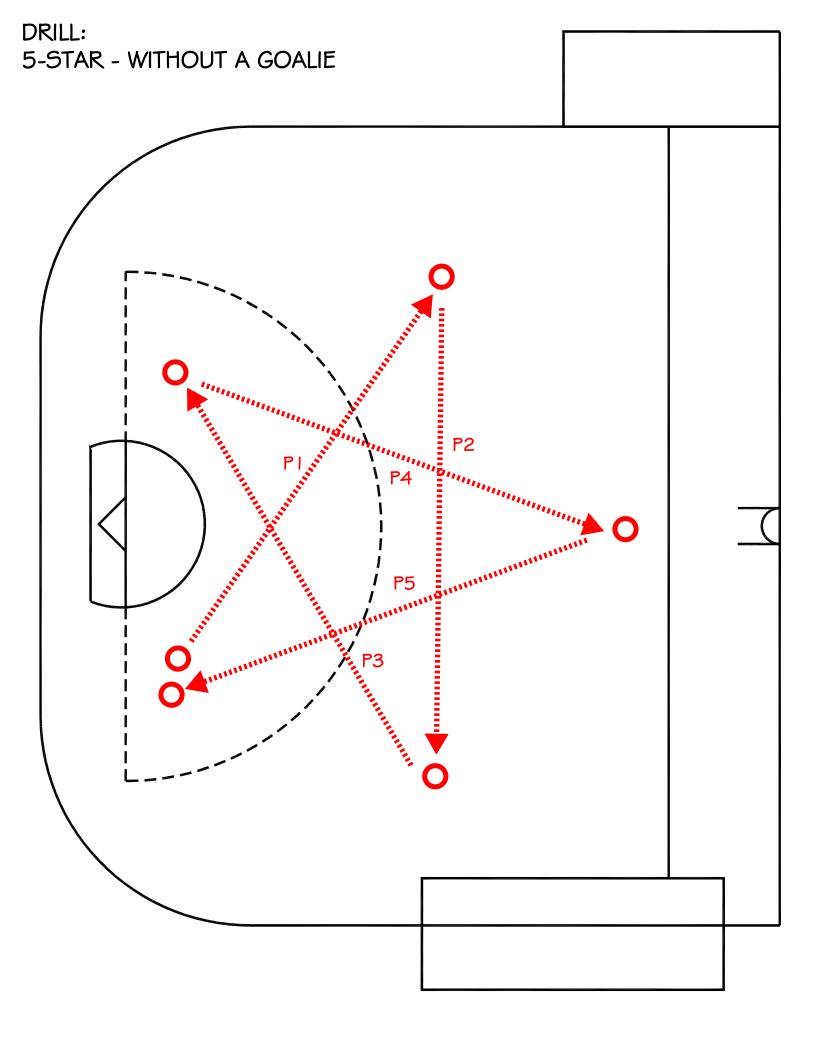

# WARMUP DRILLS

5 STAR (WITHOUT A GOALIE)

DRILL TYPE:

WARM UP/PASSING

LEVEL:

**INTERMEDIATE** 

#### PURPOSE:

- QUICK BALL MOVEMENT
- BASIC MOVEMENT

#### **KEY POINTS:**

- FOLLOWING YOUR PASS
- HAVING STICKS READY
- BEING ALERT

#### NOTE:

LINES SHOULD BE KEPT WIDE, PLAYERS SHOULD BE CATCHING AND PASSING ON THE RUN. LINES CAN BE MOVED CLOSER AND FURTHER AWAY TO CHANGE THE TYPE OF PASS (CROSS FLOOR, QUICK STICK).

- 5 STAR (WITH A GOALIE)
- OFFSIDE PICKS
- PASS DOWN PASS ACROSS STRICT LACROSSE ASSOCIATION
- 2 ON I FROM THE CORNER