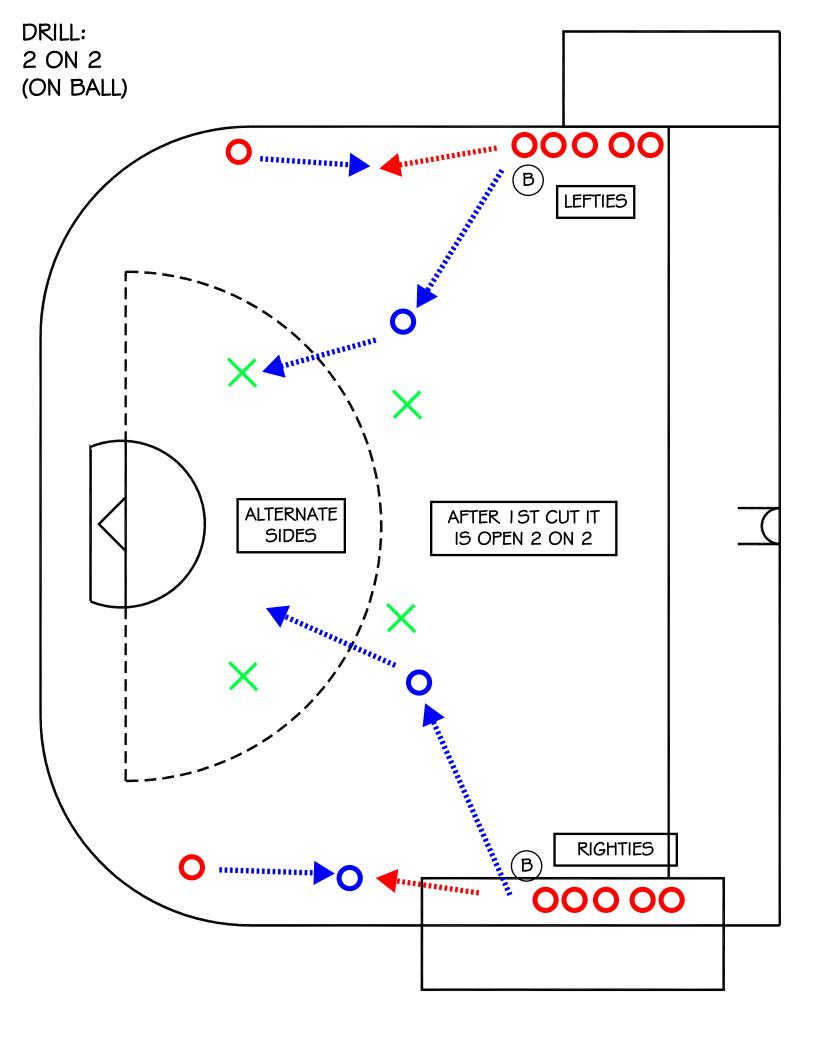

# WHAT DRILLS TO DO NEXT:

- JERRY DRILL (WITH PRESSURE)
  - o HIGH
  - o LOW
- 5 MAN SET

CALGARY DISTRICT LACROSSE ASSOCIATION

2 ON 2 (ON BALL)

DRILL TYPE: OFFENSIVE

LEVEL:

INTERMEDIATE/ADVANCED

# PURPOSE:

- 2 ON 2 BATTLE
- BASIC 2 MAN OFFENSE

# **KEY POINTS:**

- SETTING PICKS
- MOVING TOGETHER
- ALTERNATE SIDES
- OFFENSE GOES TO DEFENSE

# NOTE:

BASIC OFFENSE DRILL TO ENCOURAGE A 2 MAN GAME, PLAYERS SHOULD MOVE TOGETHER WITH PURPOSE. PLAYERS SHOULD BE ENCOURAGED TO PULL THE BALL OUT AND RESET IF FIRST MOVEMENTS DO NOT WORK.

- 2 ON 2 (OFF BALL)
- JERRY DRILL (WITH PRESSURE)
- 5 MAN SET