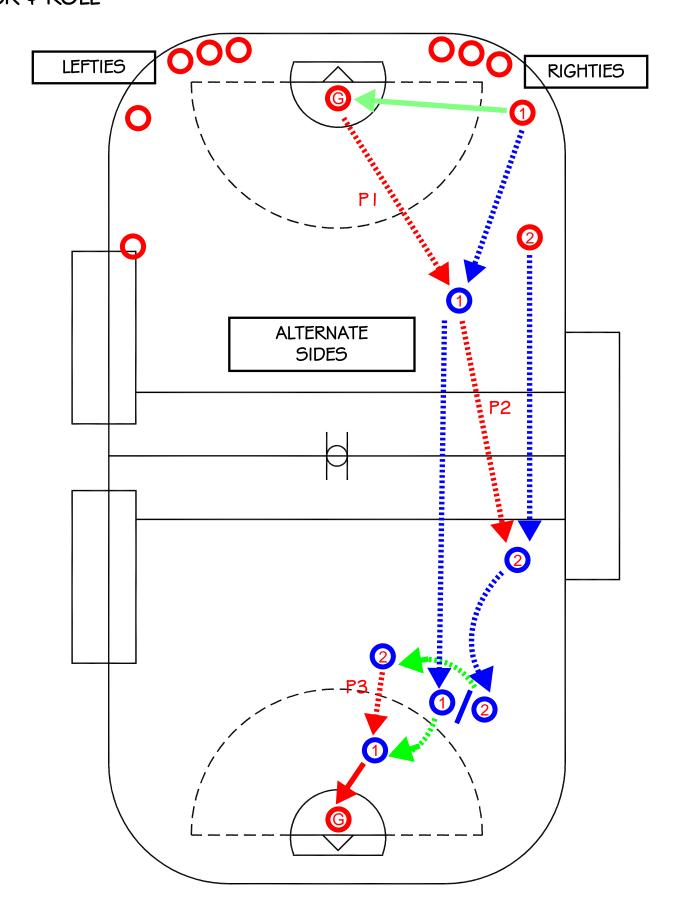

DRILL: 2-MAN OUTS PICK & ROLL

2-MAN OUTS (PICK \$ ROLL)

DRILL TYPE:

BREAK OUT/TRANSITION

LEVEL:

INTERMEDIATE

#### PURPOSE:

- PASSING OUT OF THE DEFENSIVE ZONE
- PASSING ON THE MOVE
- BASIC PICK AND ROLL

## KEY POINTS:

- STAYING WIDE ON THE BOARDS
- ROLLING OUT, WAITING FOR A PICK
- ROLLING WITH STICK OPEN TO THE PASS
- ALTERNATE FROM SIDE TO SIDE

#### NOTE:

THIS DRILL IS ANOTHER VARIATION OF 2-MAN OUTS. CAN BE USED AS A PRACTICE WARM UP DRILL GOOD DRILL TO COVER A FEW AREAS INCLUDING TRANSITION, GOALIE PASSING, BASIC PICK AND ROLL. MOSTLY USED AS A WARM UP DRILL.