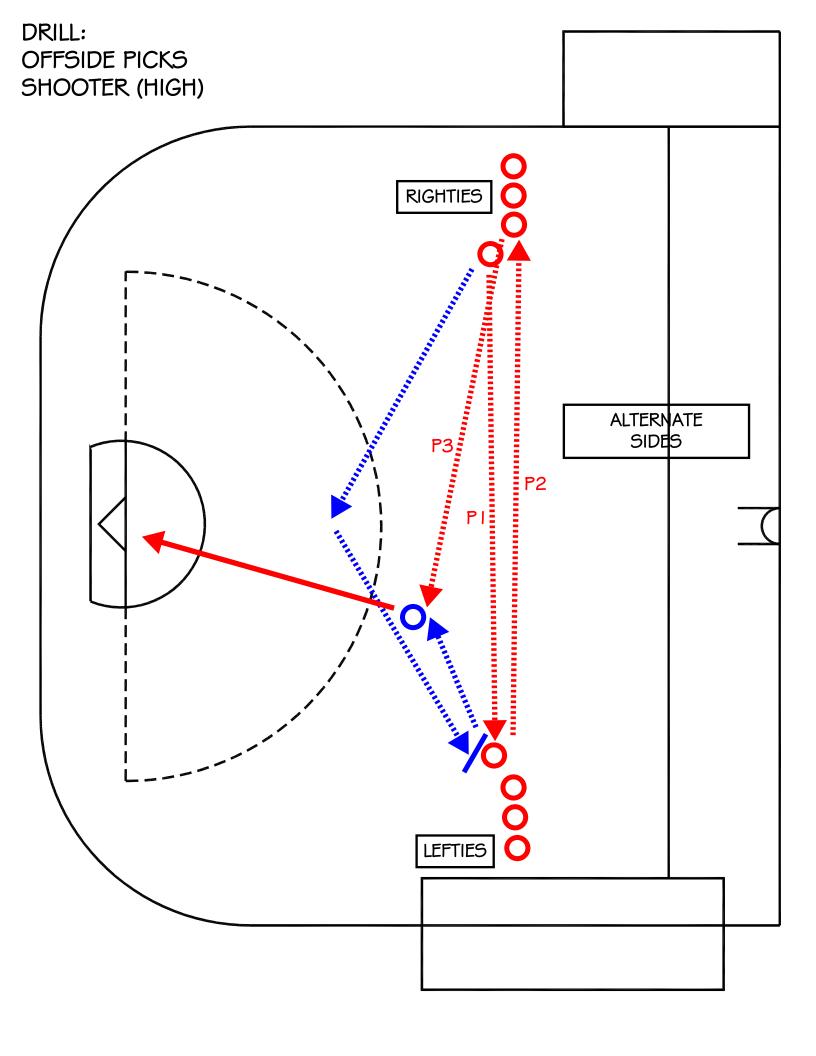

CALGARY DISTRICT LACROSSE ASSOCIATION

- OFFSIDE PICKS
  - o HIGH
  - o LOW
- 2 ON I FROM THE CORNER
- JERRY

OFFSIDE PICKS SHOOTER (HIGH)

DRILL TYPE: WARM UP

LEVEL:

INTERMEDIATE

#### PURPOSE:

- QUICK BALL MOVEMENT
- BASIC PICK AND ROLL
- OUTSIDE SHOTS

#### **KEY POINTS:**

- V-CUT IN AND SET PICK
- TURN, CATCH, AND SHOOT QUICKLY
- FROM OUTSIDE THE 24

#### NOTE:

LINES SHOULD BE KEPT WIDE, PLAYERS SHOULD BE CATCHING AND PASSING ON THE RUN. PLAYERS SHOULD CATCH AND RELEASE THE SHOT QUICKLY

- OFFSIDE PICKS
- 2 ON I FROM THE CORNER
- JERRY

OFFSIDE PICKS CREASE (LOW)