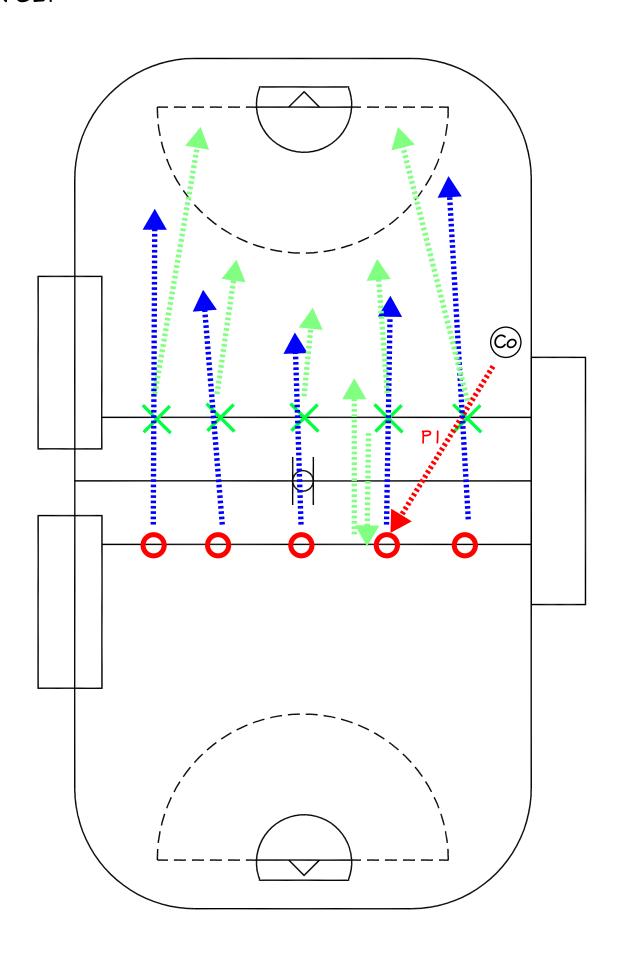

# WARMUP DRILLS

5 STAR (WITHOUT A GOALIE)

DRILL TYPE:

WARM UP/PASSING

LEVEL:

**INTERMEDIATE** 

#### PURPOSE:

- QUICK BALL MOVEMENT
- BASIC MOVEMENT

#### **KEY POINTS:**

- FOLLOWING YOUR PASS
- HAVING STICKS READY
- BEING ALERT

#### NOTE:

LINES SHOULD BE KEPT WIDE, PLAYERS SHOULD BE CATCHING AND PASSING ON THE RUN. LINES CAN BE MOVED CLOSER AND FURTHER AWAY TO CHANGE THE TYPE OF PASS (CROSS FLOOR, QUICK STICK).

- 5 STAR (WITH A GOALIE)
- OFFSIDE PICKS
- PASS DOWN PASS ACROSS STRICT LACROSSE ASSOCIATION
- 2 ON I FROM THE CORNER