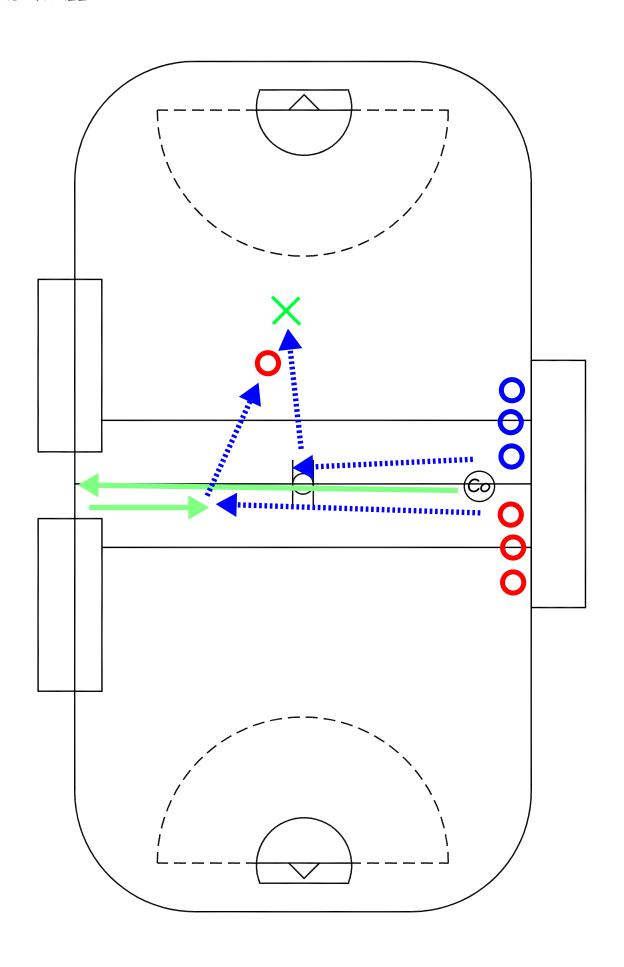

DRILL: 2-MAN OUTS PASS BACK

2-MAN OUTS (PICK \$ SHOT)

DRILL TYPE:

BREAK OUT/TRANSITION

LEVEL: **BEGINNER** 

## PURPOSE:

- PASSING OUT OF THE DEFENSIVE ZONE
- PASSING ON THE MOVE
- BASIC TRANSITION OFFENSE

## **KEY POINTS:**

- STAYING WIDE ON THE BOARDS
- ROLLING OUT, WAITING FOR A PICK
- STEPPING AROUND THE PICK AND TAKING A SHOT
- ALTERNATE FROM SIDE TO SIDE

#### NOTE:

THIS DRILL IS ANOTHER VARIATION OF 2-MAN OUTS. CAN BE USED AS A PRACTICE WARM UP DRILL. THIS IS ALSO A BASIC PICK DRILL. THIS IS A GOOD INTRODUCTION FOR GOALIE PASSING

- 2-MAN OUT
  - CALGARY DISTRICT LACROSSE ASSOCIATION o PICK & ROLL
  - OFF THE BENCH
- SHORT PASS LONG PASS
  - SHORT VERSION
  - LONG VERSION
- RAINBOW PASSING