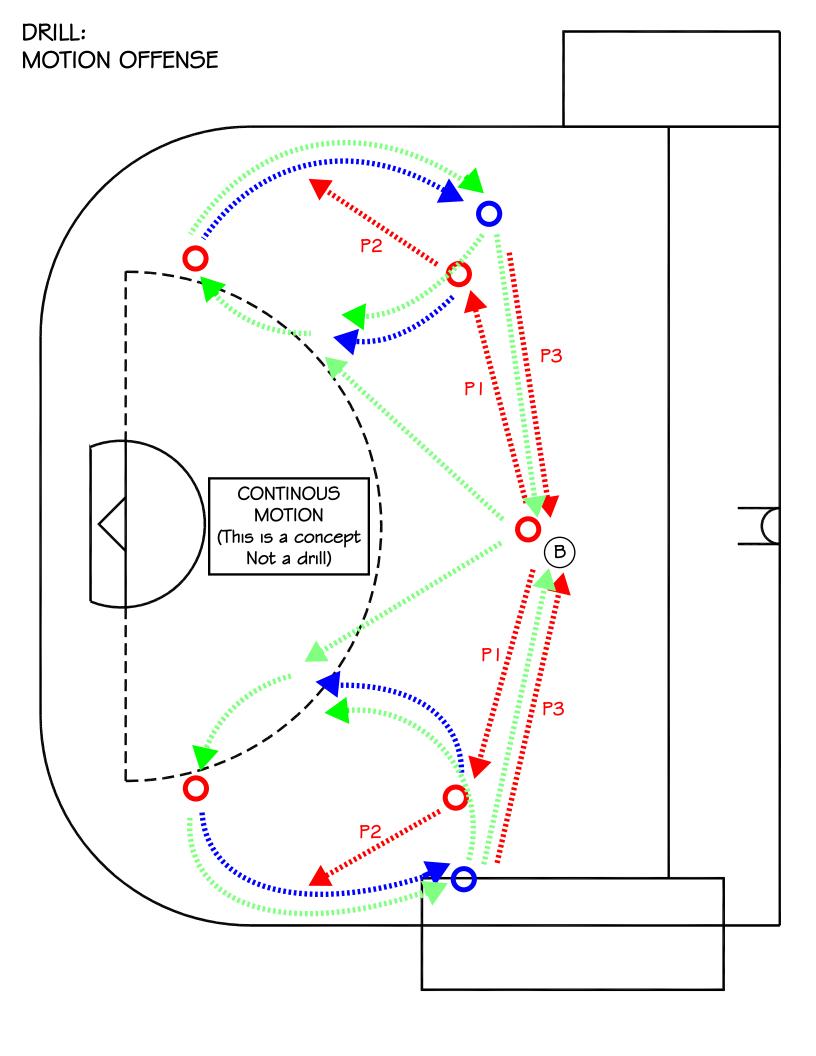

# OFFENSIVE DRILLS

- OFFENSIVE FLOOR POSITIONS
- MOTION OFFENSE
- JERRY DRILL WITH PRESSURE
  - HIGH
  - o LOW
- DOUBLE PASS \$ CUT
- 20N2s
  - o ON BALL
  - o OFF BALL
- 5-STAR (GIVE \$ GO)