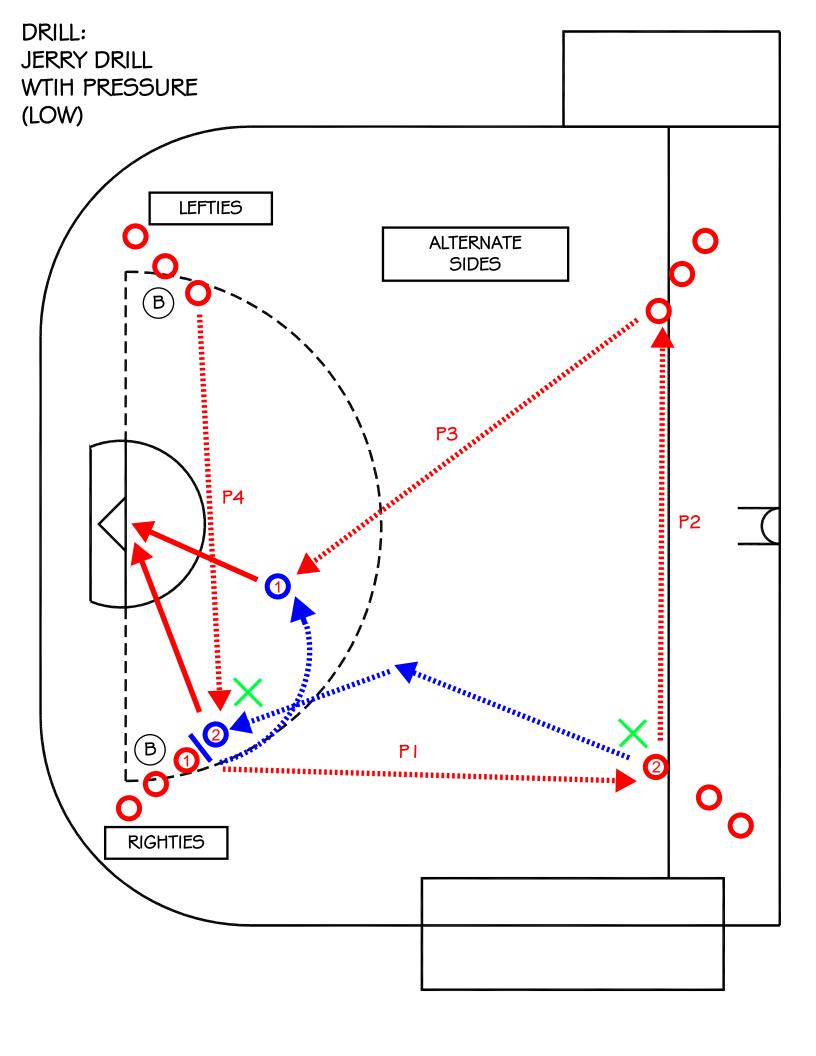

JERRY DRILL WITH PRESSURE (LOW)

DRILL TYPE: OFFENSIVE

LEVEL:

INTERMEDIATE/ADVANCED

# PURPOSE:

- BALL MOVEMENT
- SETTING PICKS AND ROLLING
- LIGHT DEFENSE

# **KEY POINTS:**

- SETTING PICKS
- CUTTING HARD
- QUICK PACE
- LIGHT DEFENSE

# NOTE:

THIS IS A PROGRESSION DRILL, IT IS THE SAME AS THE JERRY DRILL WITH LIGHT DEFENSE TO TEACH SETTING PICKS CORRECTLY

- 5 MAN SET
- DOUBLE PASS & CUT<sub>ALGARY DISTRICT LACROSSE</sub> ASSOCIATION
- 2 ON 2 (ON BALL)
- 2 ON 2 (OFF BALL)