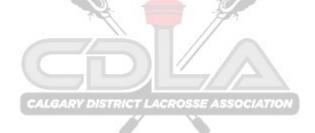

DRILL: 2-MAN OUTS PICK \$ SHOT

2-MAN OUTS (PASS BACK)

DRILL TYPE:

BREAK OUT/TRANSITION

LEVEL:

**BEGINNER** 

## PURPOSE:

- PASSING OUT OF THE DEFENSIVE ZONE
- PASSING ON THE MOVE
- BASIC TRANSITION OFFENSE

## **KEY POINTS:**

- STAYING WIDE ON THE BOARDS AND CUTTING HARD TO THE NET
- ROLLING OUT AND MAKING A PASS TO A CUTTER
- ALTERNATE FROM SIDE TO SIDE

## NOTE:

THIS DRILL IS ANOTHER VARIATION OF 2-MAN OUTS. CAN BE USED AS A PRACTICE WARM UP DRILL. THIS IS A GOOD INTRODUCTION FOR GOALIE PASSING

- 2-MAN OUT
  - PICK \$ SHOT

  - O PICK & ROLL CALGARY DISTRICT LACROSSE ASSOCIATION OFF THE BENCH
- SHORT PASS LONG PASS
  - SHORT VERSION
  - LONG VERSION