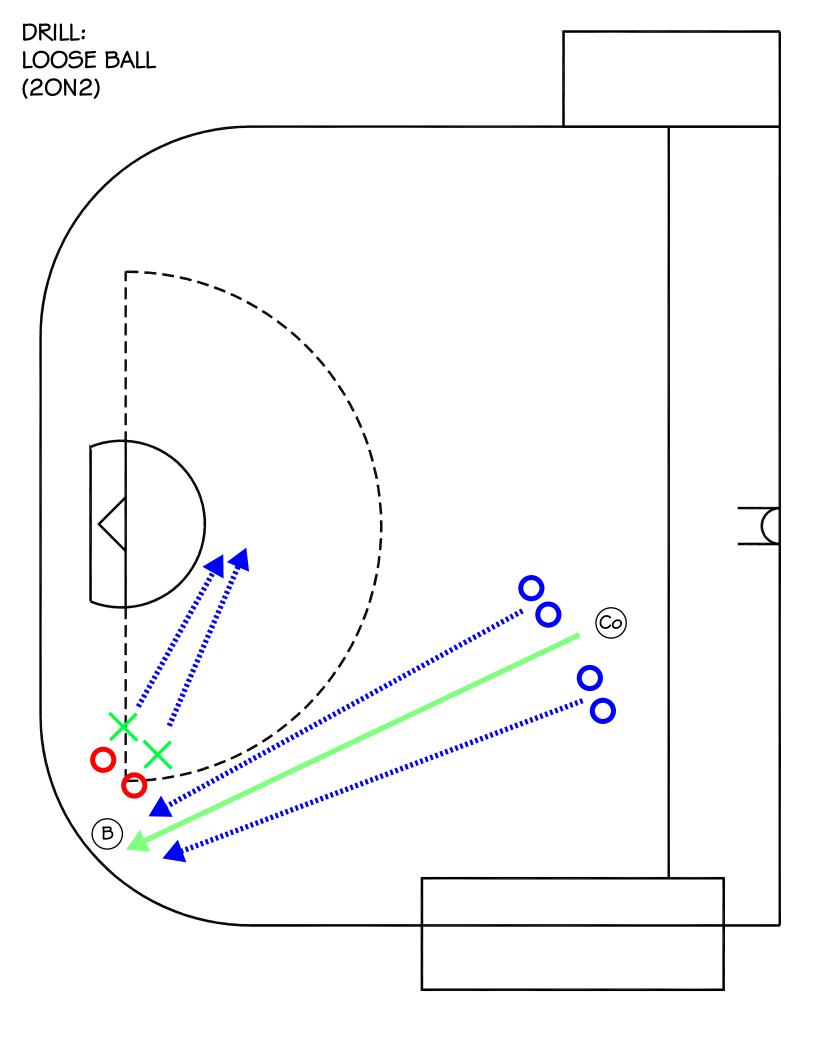

- LOOSE BALL 2 ON 2
- CROSS FLOOR WALL TOUCH
   STRICT LACROSSE ASSOCIATION
- 3 ON 2 ON I

LOOSE BALL (2 ON 2)

DRILL TYPE:

LOOSE BALL, BATTLE

LEVEL:

BEGINNER (CONTACT)

# PURPOSE:

- RETRIEVING A LOOSE BALL
- 2 ON 2 BATTLE TO THE GOAL
- START SETTING PICKS
- WORKING TOGETHER

# **KEY POINTS:**

- COMMUNICATION
- PLAYERS NEED TO READ EACH OTHER
- SET PICKS
- PLAYERS NEED TO WORK TOGETHER

#### NOTE:

THIS IS A BATTLE DRILL THAT DEVELOPS INTO A 2 ON 2 SITUATION. PLAYERS NEED TO COMMUNICATE WHEN RETRIEVING THE BALL. OFFENSIVE AND DEFENSIVES PARTNERS NEED TO WORK TOGETHER. PICKS SHOULD BE ENCOURAGED