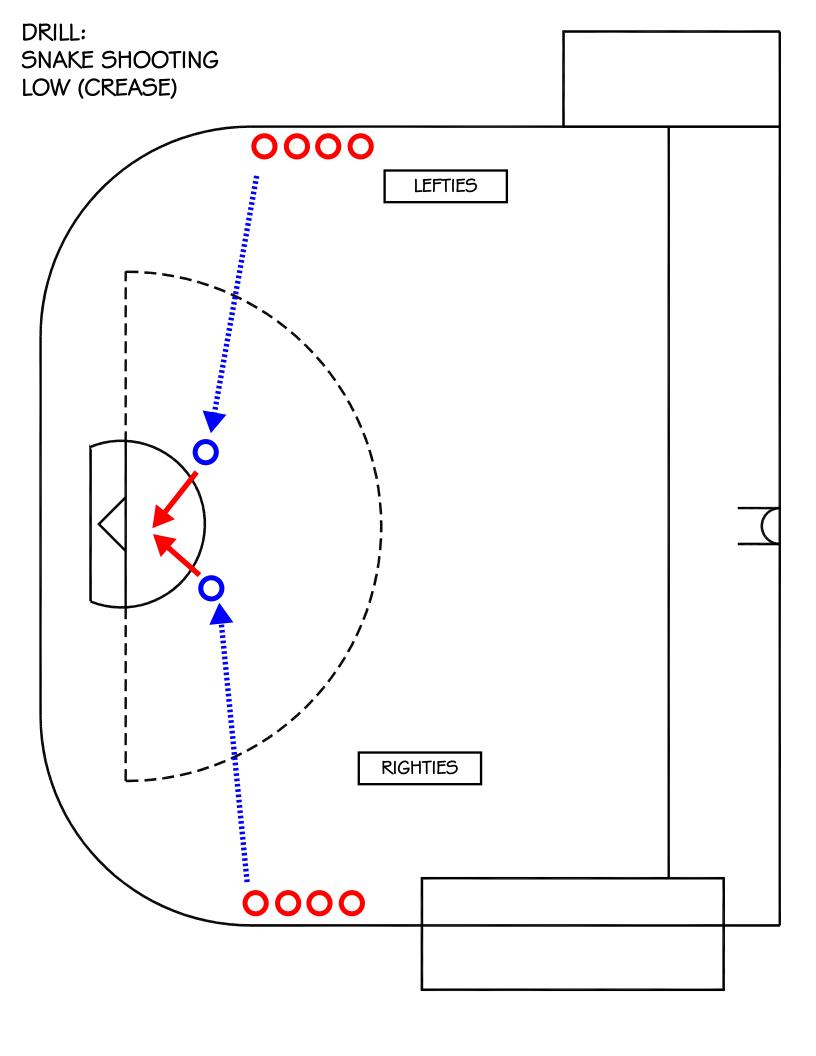

# WHAT DRILLS TO DO NEXT:

- PASS DOWN PASS ACROSS
- JERRY DRILL
  - o HIGH
  - o LOW

SNAKE SHOOTING LOW (CREASE)

DRILL TYPE: SHOOTING

LEVEL: BEGINNER

## PURPOSE:

MOTION SHOOTING

## KEY POINTS:

- LOTS OF SHOTS
- RUNNING AND SHOOTING

## NOTE:

SPACE PLAYERS OUT TO ALLOW GOALIE TO GET SET. PLAYERS SHOULD SPRINT OFF THE WALL AND SHOOT ON THE RUN.