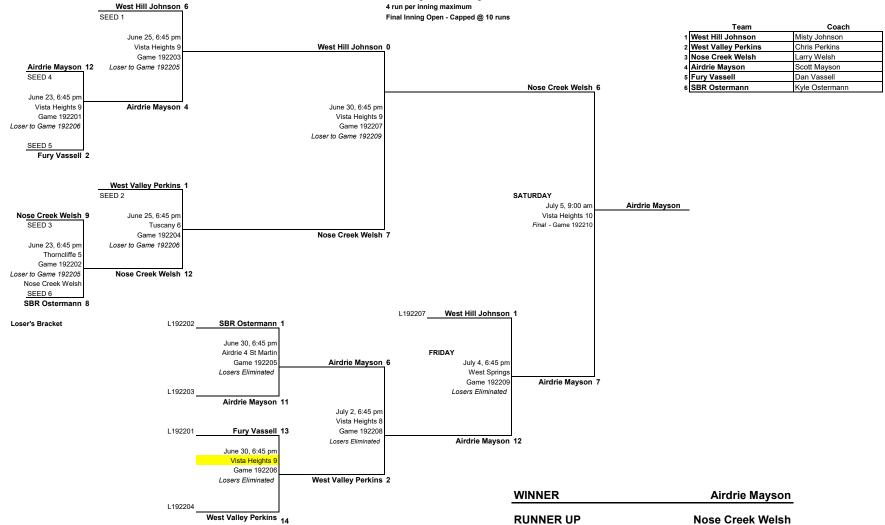

DIAMONDS Club Diamond

Vista Heights 10 Vista Heights 9 Highest "Seeded" team supplies Community Diamond - IF NOT AT VISTA

Vista Heights 8 Highest "Seeded" team gets CHOICE of home/away EXCEPT

Vista Heights 7 In Final Game (Game 12) team on the top of the bracket gets CHOICE of home/away

Game Length: No New Inning after 1 hour 45 minute

|   | Team                | Coach             |
|---|---------------------|-------------------|
| 1 | West Hill Casey     | Peter Casey       |
| 2 | SBR Hughes          | Lillie Hughes     |
| 3 | West Hill Stuart    | Sean Stuart       |
| 4 | Fury Anderson       | Michelle Anderson |
| 5 | Fury Cooper         | Oakley Cooper     |
| 6 | Nose Creek Gullison | Myron Gullison    |
| 7 | Airdrie Peters      | Meghan Peters     |