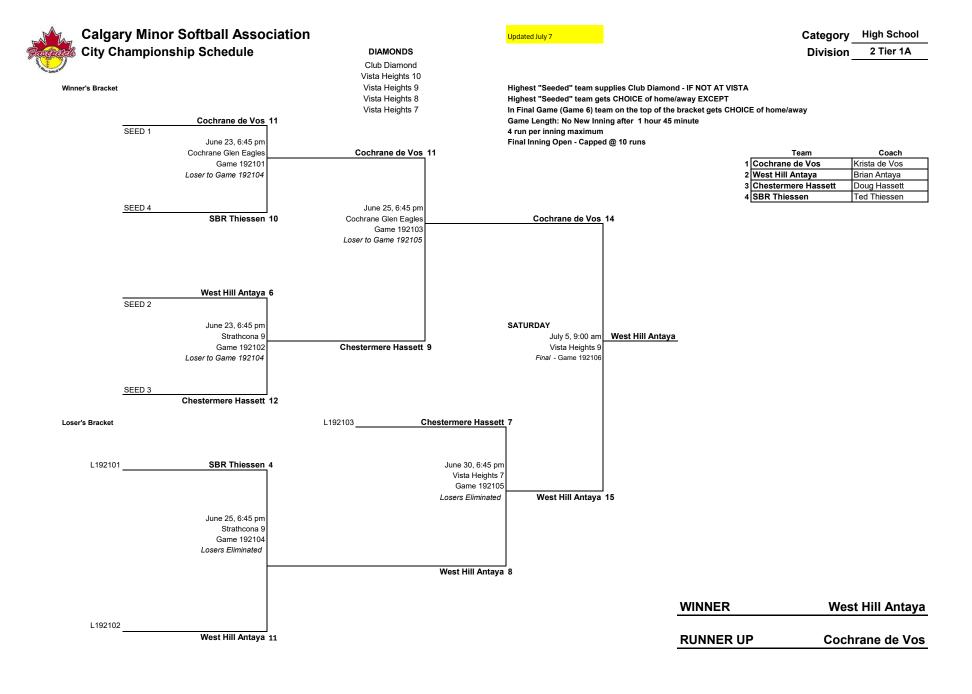

Winner's Bracket

Updated July 7

Category High School
Division 2 Tier 1B

DIAMONDS

Club Diamond Vista Heights 10

Vista Heights 9 Highest "Seeded" team supplies Club Diamond - IF NOT AT VISTA

Vista Heights 8 Highest "Seeded" team gets CHOICE of home/away EXCEPT

Vista Heights 7 In Final Game (Game 10) team on the top of the bracket gets CHOICE of home/away

Game Length: No New Inning after 1 hour 45 minute

Winner's Bracket

Updated July 7

Category High School Division 2 Tier 2