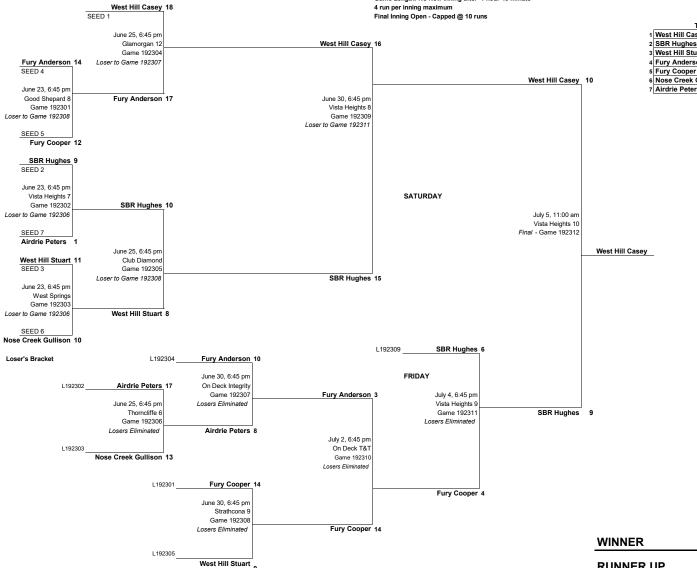

Game Length: No New Inning after 1 hour 45 minute

|   | Team                | Coach             |
|---|---------------------|-------------------|
| 1 | West Hill Casey     | Peter Casey       |
| 2 | SBR Hughes          | Lillie Hughes     |
| 3 | West Hill Stuart    | Sean Stuart       |
| 4 | Fury Anderson       | Michelle Anderson |
| 5 | Fury Cooper         | Oakley Cooper     |
| 6 | Nose Creek Gullison | Myron Gullison    |
| 7 | Airdrie Peters      | Meghan Peters     |

**West Hill Casey** 

**RUNNER UP** 

**SBR Hughes**