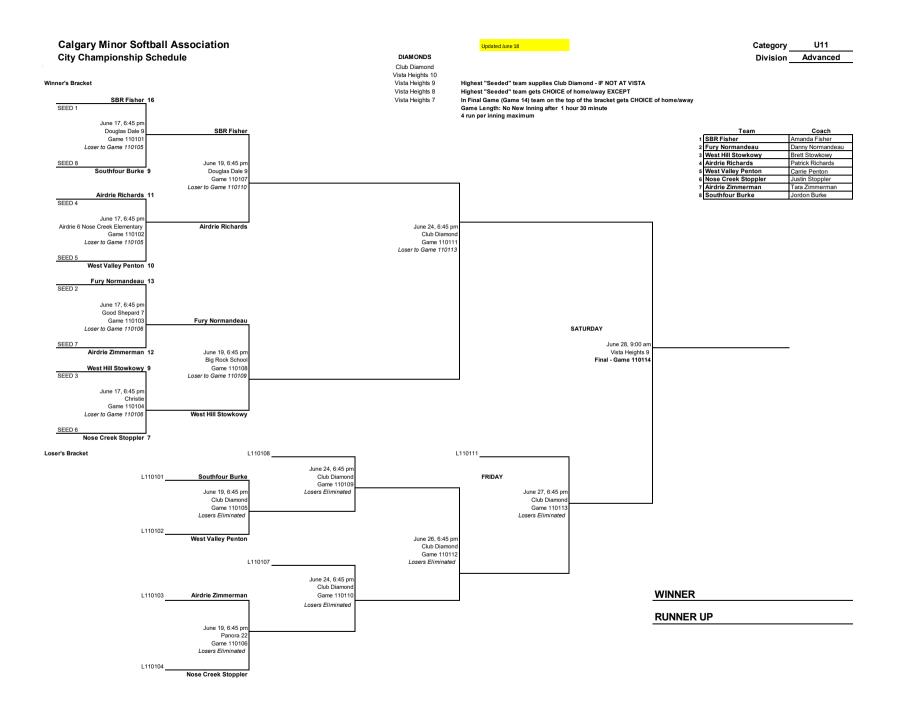

L112102

West Hill Hamel

DIAMONDS

Club Diamond Vista Heights 10 Vista Heights 9 Vista Heights 8

Updated June 18

U11 Category Division Dev 1 North 1

Highest "Seeded" team supplies Club Diamond - IF NOT AT VISTA Highest "Seeded" team gets CHOICE of home/away EXCEPT

In Final Game (Game 6) team on the top of the bracket gets CHOICE of home/away

|   | ream               | Coacii          |
|---|--------------------|-----------------|
| 1 | Cochrane MacKenzie | Jakki MacKenzie |
| 2 | West Hill Ford     | Rafael Ford     |
| 3 | West Hill Hamel    | Scott Hamel     |
| 4 | West Valley Paquin | Kent Paquin     |
|   |                    |                 |