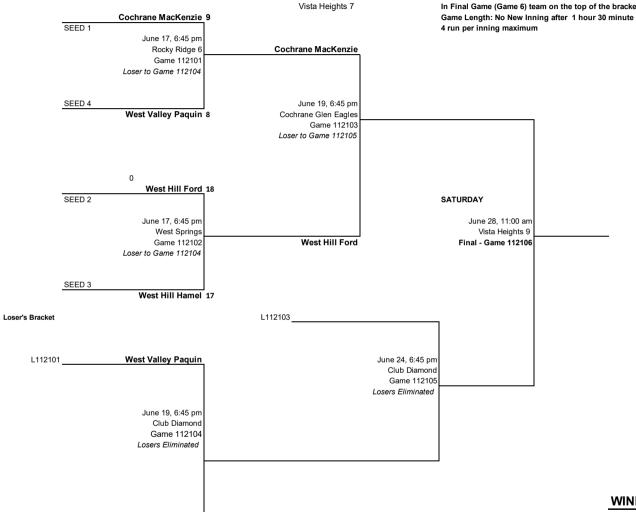

In Final Game (Game 6) team on the top of the bracket gets CHOICE of home/away

|   | ream               | Coacii          |
|---|--------------------|-----------------|
| 1 | Cochrane MacKenzie | Jakki MacKenzie |
| 2 | West Hill Ford     | Rafael Ford     |
| 3 | West Hill Hamel    | Scott Hamel     |
| 4 | West Valley Paquin | Kent Paquin     |
|   |                    |                 |

**WINNER** 

**RUNNER UP** 

DIAMONDS

Club Diamond

Updated June 18

Category

U11 Division Dev 1 North 2

Winner's Bracket

L112202

Airdrie Caicco

Vista Heights 10 Vista Heights 9 Vista Heights 8 Vista Heights 7

Highest "Seeded" team supplies Club Diamond - IF NOT AT VISTA Highest "Seeded" team gets CHOICE of home/away EXCEPT In Final Game (Game 6) team on the top of the bracket gets CHOICE of home/away