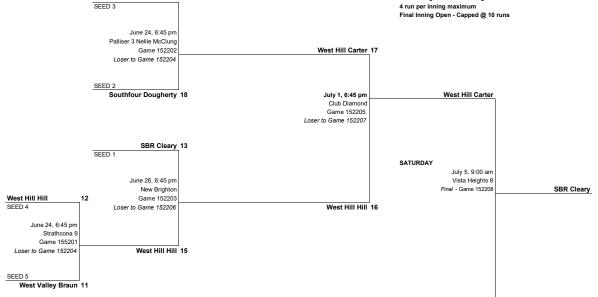

Category U15
Division 2 Tier 2A

Coach

Tommy Cleary

James Carter

Mark Hill

Mitch Braun

Kaitlyn Dougherty

Club Diamond Vista Heights 10 Vista Heights 9 Vista Heights 8 Vista Heights 7

Highest "Seeded" team supplies Club Diamond - IF NOT AT VISTA Highest "Seeded" team gets CHOICE of home/away EXCEPT In Final Game (Game 8) team on the top of the bracket gets CHOICE of home/away Game Length: No New Inning after 1 hour 45 minute 4 run per inning maximum

Updated July 7

L152205 West Hill Hill 12

July 3, 6:45 pm New Brighton Game 152207

West Valley Braun 11 Losers Eliminated SBR Cleary

Palliser 3 Nellie McClung Game 152204

West Valley Braun 10

SBR Cleary 20

Losers Eliminated

L152202

Southfour Dougherty 6

Southfour Dougherty 6

L152203

SBR Cleary 11

WINNER SBR Cleary

Team

2 Southfour Dougherty

1 SBR Cleary

3 West Hill Carter

5 West Valley Braun

4 West Hill Hill

RUNNER UP West Hill Carter