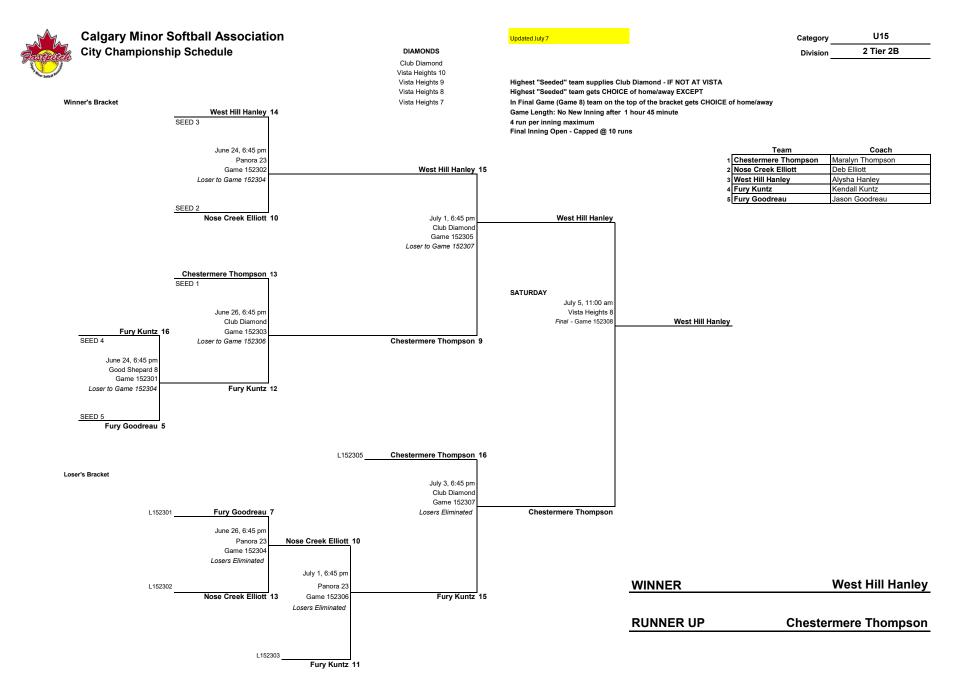

d Vista Heights 10 Vista Heights 9 Vista Heights 8 Vista Heights 7

Highest "Seeded" team supplies Club Diamond - IF NOT AT VISTA Highest "Seeded" team gets CHOICE of home/away EXCEPT In Final Game (Game 8) team on the top of the bracket gets CHOICE of home/away Game Length: No New Inning after 1 hour 45 minute 4 run per inning maximum

Updated July 7



L152205 West Hill Hill 12

July 3, 6:45 pm New Brighton Game 152207

West Valley Braun 11 Losers Eliminated SBR Cleary

Palliser 3 Nellie McClung Game 152204

West Valley Braun 10

SBR Cleary 20

Losers Eliminated

L152202

Southfour Dougherty 6

Southfour Dougherty 6

L152203

SBR Cleary 11

WINNER SBR Cleary

Team

2 Southfour Dougherty

1 SBR Cleary

3 West Hill Carter

5 West Valley Braun

4 West Hill Hill

RUNNER UP West Hill Carter