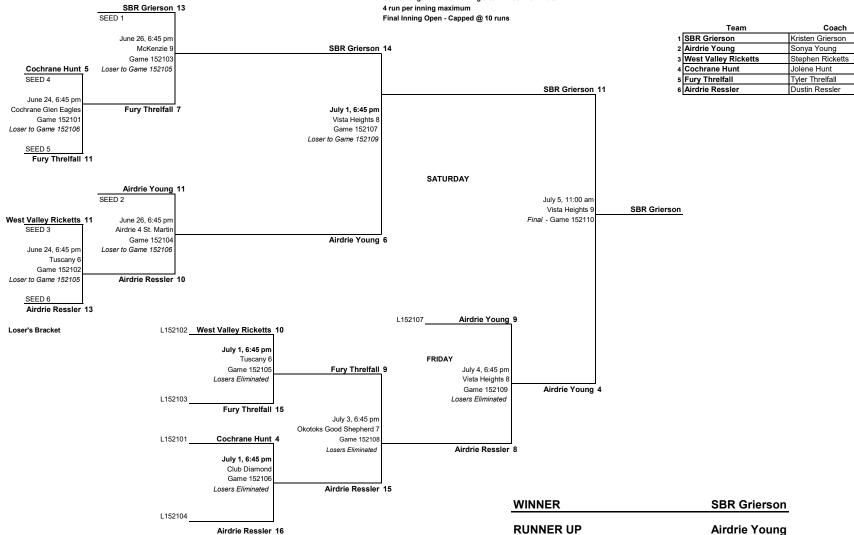

Winner's Bracket

Updated July 7

Category U15
Division 2 Tier 1

DIAMONDS

Club Diamond Vista Heights 10

Vista Heights 9 Highest "Seeded" team supplies Club Diamond - IF NOT AT VISTA
Vista Heights 8 Highest "Seeded" team gets CHOICE of home/away EXCEPT

Vista Heights 7 In Final Game (Game 10) team on the top of the bracket gets CHOICE of home/away

Game Length: No New Inning after 1 hour 45 minute

West Hill Carter 21

Winner's Bracket

Loser's Bracket

DIAMONDS