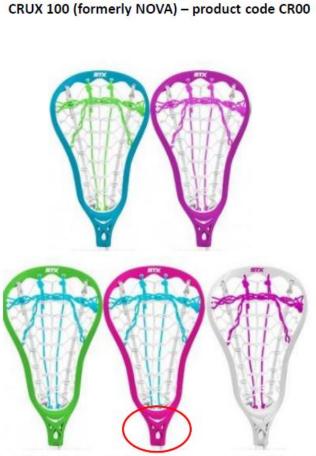

Axxis

Backlash Checkmate (8/2019)

(8/2019)

(2003)

| <u>STX</u>    |                                                                                                   |
|---------------|---------------------------------------------------------------------------------------------------|
| Comet         | (2004)                                                                                            |
| Crux          | (8/2019)                                                                                          |
| Crux-i        | (2015)                                                                                            |
| Crux10        | (8/2019)                                                                                          |
| Crux100       | (formerly Nova) – <b>product code CR00</b> ('X' in design on throat)                              |
|               | <b>Product code CR06 DOES NOT meet WL Specifications</b> (Crux logo printed on top left of scoop) |
| Crux300       | (8/2019)                                                                                          |
| Crux400       | (8/2019)                                                                                          |
| Crux500       | (8/2019)                                                                                          |
| Crux600       | (8/2019)                                                                                          |
| Echo          | (2003)                                                                                            |
| Exult 100     | (formerly Level)                                                                                  |
| Exult 200     | (January 2016)                                                                                    |
| Exult 300     | (8/2019)                                                                                          |
| Exult 400     | (8/2019)                                                                                          |
| Exult 500     | (8/2019)                                                                                          |
| Exult 600     | (8/2019)                                                                                          |
| Factor        | (8/2019)                                                                                          |
| Fortress 100  | (formerly AVA)                                                                                    |
| Fortress 300  | (formerly NTrance) – product code FR30 (no STX logo on throat)                                    |
|               | <b>Product code FR36 DOES NOT meet WL Specifications</b> (STX logo on throat)                     |
| Fortress 500  | (8/2019)                                                                                          |
| Fortress 600  | (8/2019)                                                                                          |
| Fortress 700  | (8/2019)                                                                                          |
| Impact        | (8/2019)                                                                                          |
| JA7           | (8/2019)                                                                                          |
| Level         | (2004)                                                                                            |
| Lily          | (8/2019)                                                                                          |
| Lotus         | (2008)                                                                                            |
| Nova          | (2009)                                                                                            |
| NTrance       | (2010) – refer Fortress 300 product code FR30                                                     |
| Pipeline      | (8/2019)                                                                                          |
| Racy          | (2005)                                                                                            |
| Rave          | (8/2019)                                                                                          |
| Stingray      | (8/2019)                                                                                          |
| Surge         | (8/2019)                                                                                          |
| T92           | (8/2019)                                                                                          |
| Thrash        | (8/2019)                                                                                          |
| Tilt          | (8/2019)                                                                                          |
| Tilt2         | (2009) - this head is legal when used with any 10-degree STX shaft)                               |
| Xen           | (8/2019)                                                                                          |
| Channel V nor | cket is a traditional STX trademarked pocket                                                      |

Contact: Jessica Slater at Brine for further information: jessica.slater@brine.com

rigure 1. SIA Exul 200 neau from

Picture showing Mantra Rise.

FIL APPROVED

"he "X" in the design on the throat is an easy way to tell that the head IS the FIL legal version

NOT FIL APPROVED CRUX 100 – product code CR06

Crux logo is printed on the top left of scoop – this is an easy way to tell that the head is NOT the FIL legal