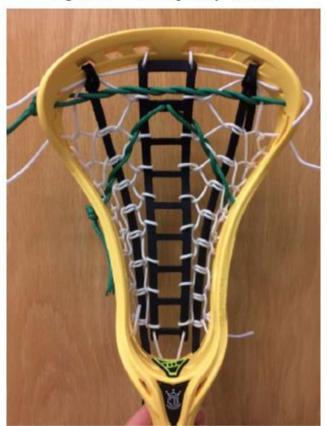

#### BRINE

| Grid-Flex<br>Grid-Flex X  | (2015) refer Brine Paramount pocket for legal attachment (8/2019) |  |  |  |
|---------------------------|-------------------------------------------------------------------|--|--|--|
| MOD                       | (2017)                                                            |  |  |  |
| Paramount (pre-sewn)      |                                                                   |  |  |  |
| TXP (pre-sewn)            |                                                                   |  |  |  |
| TXP 11                    | (2015)                                                            |  |  |  |
| WEB-X (pre-sewn)          |                                                                   |  |  |  |
| WEB-X Advanced (pre-sewn) |                                                                   |  |  |  |

# Brine: Paramount Pocket

Figure 1: Brine MOD pocket front view