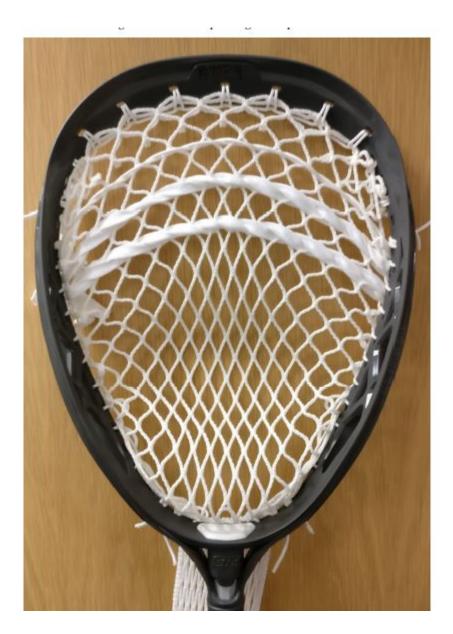

| (2004) renamed Shield 100                  |  |  |
|           | Guardian            | (2004)                                     |  |  |
|           | Shadow              | (Small Goalkeeper Crosse; 2003)            |  |  |
|           | Shield 100          | (2018) formerly Goalmaster Shield (8/2019) |  |  |
| UNDER ARM | IOUR                |                                            |  |  |
|           | Headline            | (2015)                                     |  |  |
| WARRIOR   | ODB                 | (2007)                                     |  |  |
|           | Abyss<br>Nemesis II | 10/2010                                    |  |  |
|           | Nemesis ii          |                                            |  |  |

Figure 1: Brine Eraser II goalie head.





STX Eclipse II

Figure 2: STX Eclipse II goalkeeper crosse rear wall view.



Figure 3: STX Eclipse II goalkeeper crosse side wall view.

rigure 1: warrior ivemesis 11 goalle neaa.



## Women's Approved Pockets

## 31 August 2019

#### Please note:

- 1. Some of the heads shown may not be legal for WL women's play as this document focuses **ONLY** on the pockets.
- 2. Field Shooting/throw strings shall not be rolled more than twice between eachthong.
- 3. Throw strings may be rolled more than twice between the outside thong and thesidewall.
- 4. The following pockets have been approved, however, there may be no pictures included.

#### Adidas

Adidas pre-assembled Synthetic pocket Cling

#### BRINE

| Grid-Flex<br>Grid-Flex X  | (2015) refer Brine Paramount pocket for legal attachment (