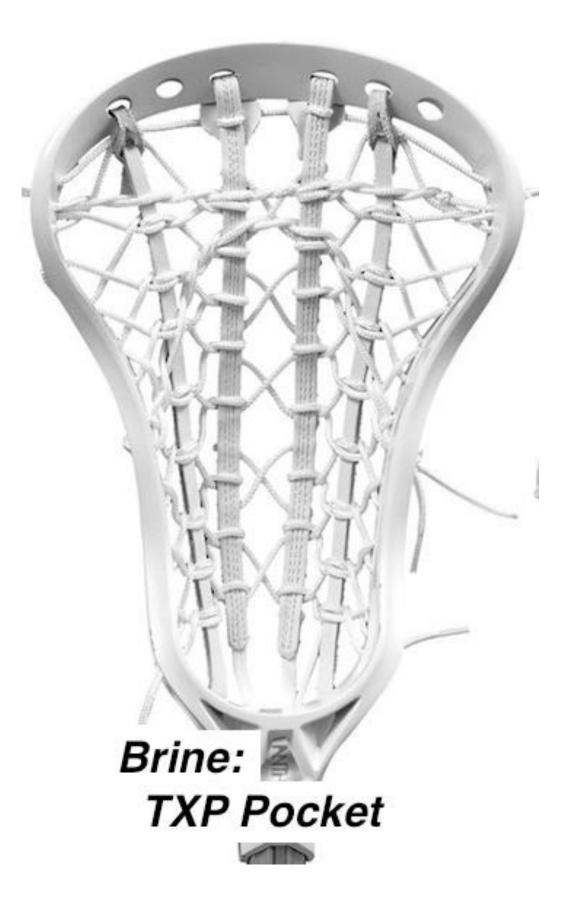

WEB-X and WEB-X Advanced, Paramount and Brine TXP pockets are Brine's legal pre-sewn pockets.

Contact: Jessica Slater: jessica.slater@brine.com

#### BRINE

| Grid-Flex<br>Grid-Flex X  | (2015) refer Brine Paramount pocket for legal attachment (8/2019) |  |  |  |
|---------------------------|-------------------------------------------------------------------|--|--|--|
| MOD                       | (2017)                                                            |  |  |  |
| Paramount (pre-sewn)      |                                                                   |  |  |  |
| TXP (pre-sewn)            |                                                                   |  |  |  |
| TXP 11                    | (2015)                                                            |  |  |  |
| WEB-X (pre-sewn)          |                                                                   |  |  |  |
| WEB-X Advanced (pre-sewn) |                                                                   |  |  |  |