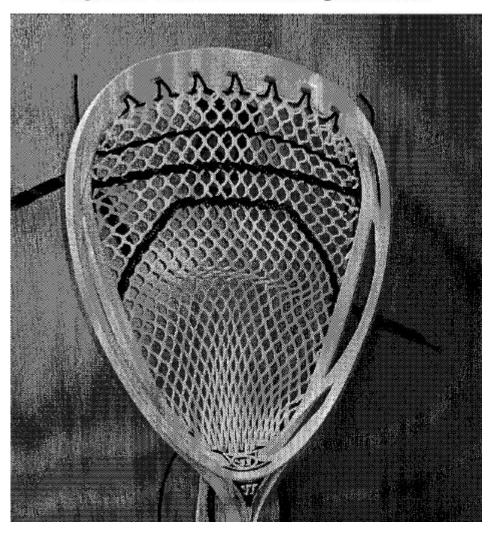

Contact: Jessica Slater at Brine for further information: jessica.slater@brine.com

rigure 1. SIA Exul 200 neau from

Picture showing Mantra Rise.

FIL APPROVED

"he "X" in the design on the throat is an easy way to tell that the head IS the FIL legal version