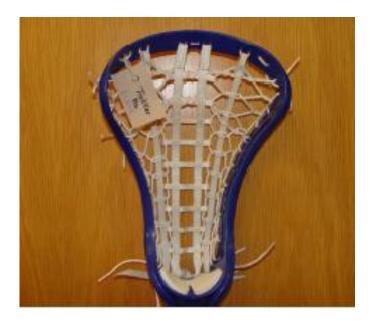

NOT FIL APPROVED CRUX 100 – product code CR06

Crux logo is printed on the top left of scoop – this is an easy way to tell that the head is NOT the FIL legal