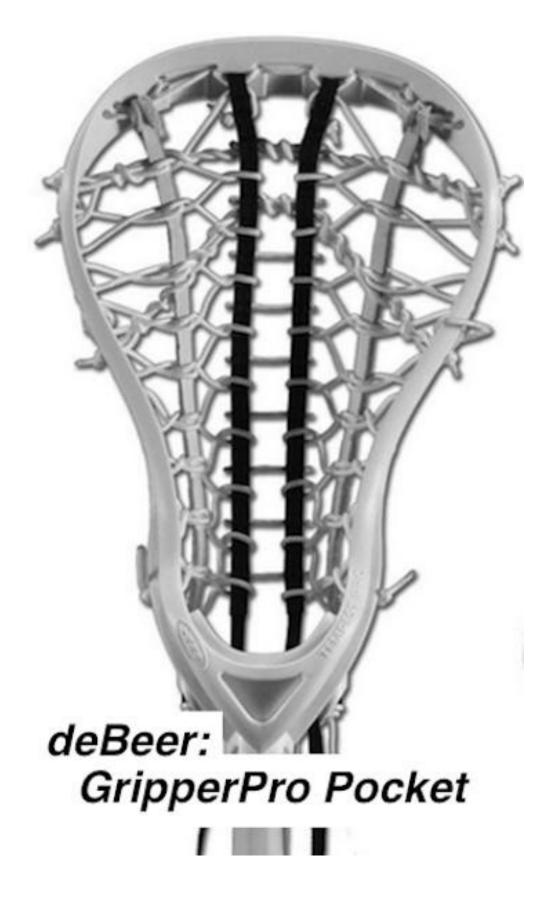

#### DEBEER

Gripper (with single piece outer thongs)

**Gripper Pro** 

Gripper Pro soft pocket (2013)

Gripper Pro 3

Trakker

Trakker Pro

Trakker Elite (2013)