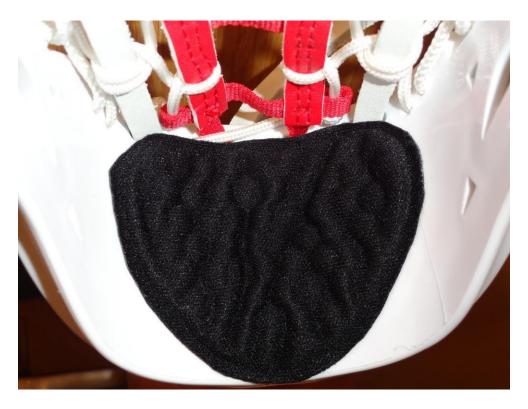

ion (2015)

Ramp (8/2019)

Runway (2016)

#### UNDER ARMOUR

| Flex        | (8/2019) |
|-------------|----------|
| Illusion X  | (2014)   |
| Illusion XV | (2014)   |

#### WARRIOR

Hot pocket





# Brine: Paramount Pocket



Figure 1: Brine MOD pocket front view







### deBeer Gripper Pro Soft Pocket



### deBeer Trakker Elite pocket





## deBeer: Legal Gripper pocket



## deBeer: Illegal Gripper pocket



Figure 1: Laxpocket Rail Elite Pocket front view.



Figure 1: Rail Flex pocket front view



Figure 2: Rail Flex pocket back view













Figure 1: STX Crux-1 head with Runway Pocket front view



Under Armour: Blitz head with Illusion Pocket. Note: Only the Illusion pocket is approved, not the Illusion head.

### **APPROVED STOP PAD**

Submitted by Louis Yachimowicz