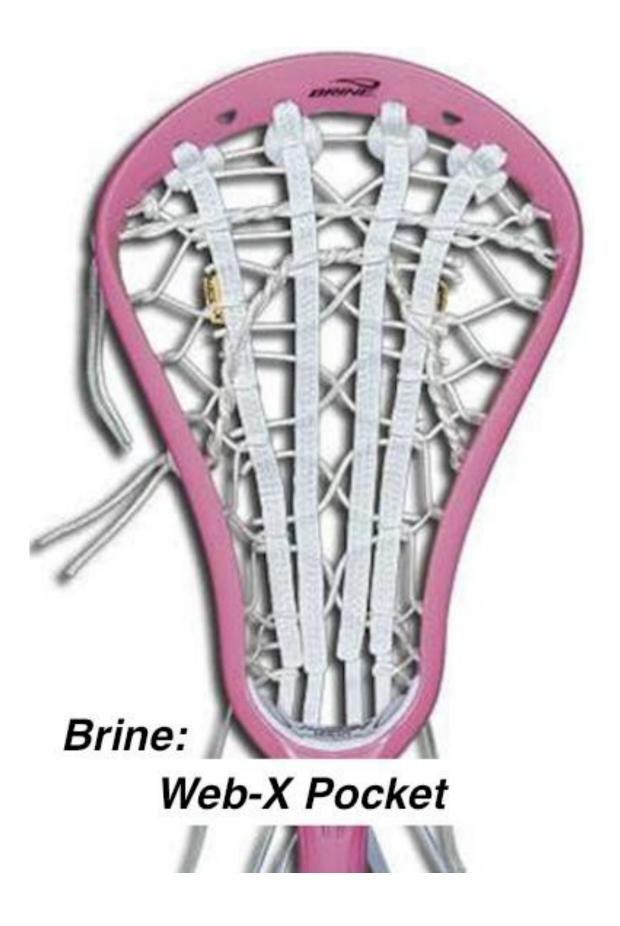

WEB-X and WEB-X Advanced, Paramount and Brine TXP pockets are Brine's legal pre-sewn pockets.

Contact: Jessica Slater: jessica.slater@brine.com

#### BRINE

| Grid-Flex<br>Grid-Flex X  | (2015) refer Brine Paramount pocket for legal attachment (8/2019) |  |  |  |
|---------------------------|-------------------------------------------------------------------|--|--|--|
| MOD                       | (2017)                                                            |  |  |  |
| Paramount (pre-sewn)      |                                                                   |  |  |  |
| TXP (pre-sewn)            |                                                                   |  |  |  |
| TXP 11                    | (2015)                                                            |  |  |  |
| WEB-X (pre-sewn)          |                                                                   |  |  |  |
| WEB-X Advanced (pre-sewn) |                                                                   |  |  |  |

# Brine: Paramount Pocket

Figure 1: Brine MOD pocket front view