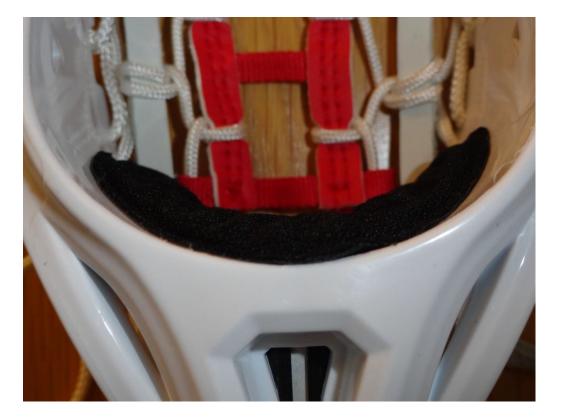

ision (2015)

Ramp (8/2019)

Runway (2016)

#### UNDER ARMOUR

| Flex        | (8/2019) |
|-------------|----------|
| Illusion X  | (2014)   |
| Illusion XV | (2014)   |

#### WARRIOR

Hot pocket





# Brine: Paramount Pocket



Figure 1: Brine MOD pocket front view







### deBeer Gripper Pro Soft Pocket



### deBeer Trakker Elite pocket





## deBeer: Legal Gripper pocket



## deBeer: Illegal Gripper pocket



Figure 1: Laxpocket Rail Elite Pocket front view.



Figure 1: Rail Flex pocket front view



Figure 2: Rail Flex pocket back view













Figure 1: STX Crux-1 head with Runway Pocket front view



Under Armour: Blitz head with Illusion Pocket. Note: Only the Illusion pocket is approved, not the Illusion head.

### **APPROVED STOP PAD**

Submitted by Louis Yachimowicz