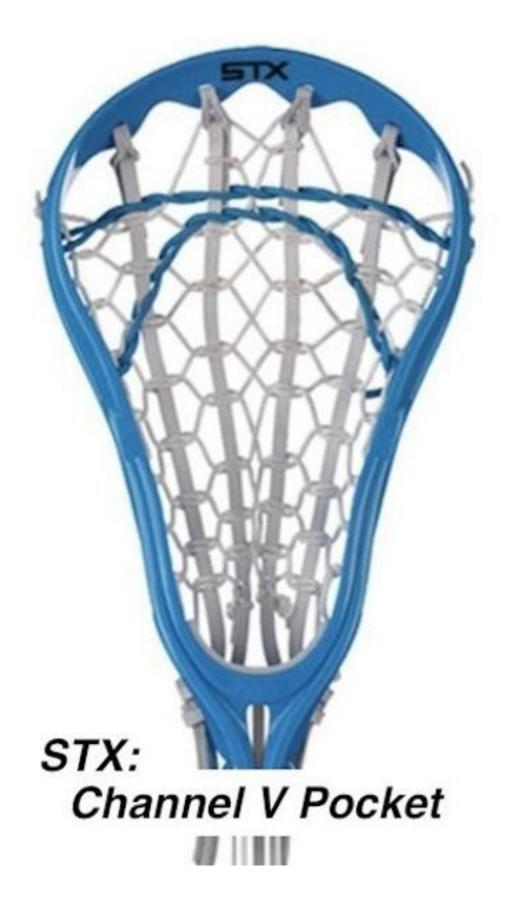

Channel V pocket is a traditional STX trademarked pocket.

Precision pocket (2011) must have the throw strings attached to the sidewalls. Both of these pockets may be used in any legal WL approved crosse. Contacts: Joanna Kotula: joannak@stx.com T. S. Hattersley & Son Ltd. is the STX representative in England: <u>matthewgrigby@aol.com</u>

#### STX

Channel V

Launch (2016)

Launch II (2017)

Precision (2011) must have the throw strings attached to the sidewalls

Precision (2015)

Ramp (8/2019)

Runway (2016)