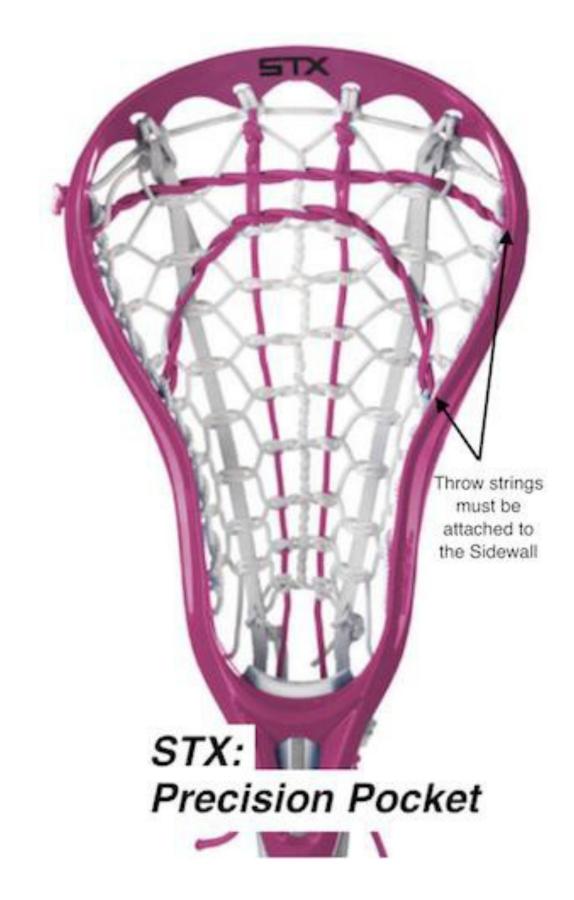

Channel V pocket is a traditional STX trademarked pocket.

Precision pocket (2011) must have the throw strings attached to the sidewalls. Both of these pockets may be used in any legal WL approved crosse. Contacts: Joanna Kotula: joannak@stx.com T. S. Hattersley & Son Ltd. is the STX representative in England: <u>matthewgrigby@aol.com</u>

#### STX

Channel V

Launch (2016)

Launch II (2017)

Precision (2011) must have the throw strings attached to the sidewalls

Precision (2015)

Ramp (8/2019)

Runway (2016)