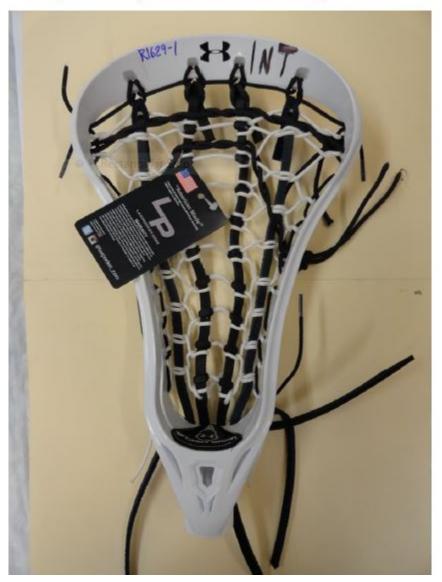

Contact: Jessica Slater at Brine for further information: jessica.slater@brine.com

rigure 1. SIA Exul 200 neau from

Picture showing Mantra Rise.

FIL APPROVED

"he "X" in the design on the throat is an easy way to tell that the head IS the FIL legal version