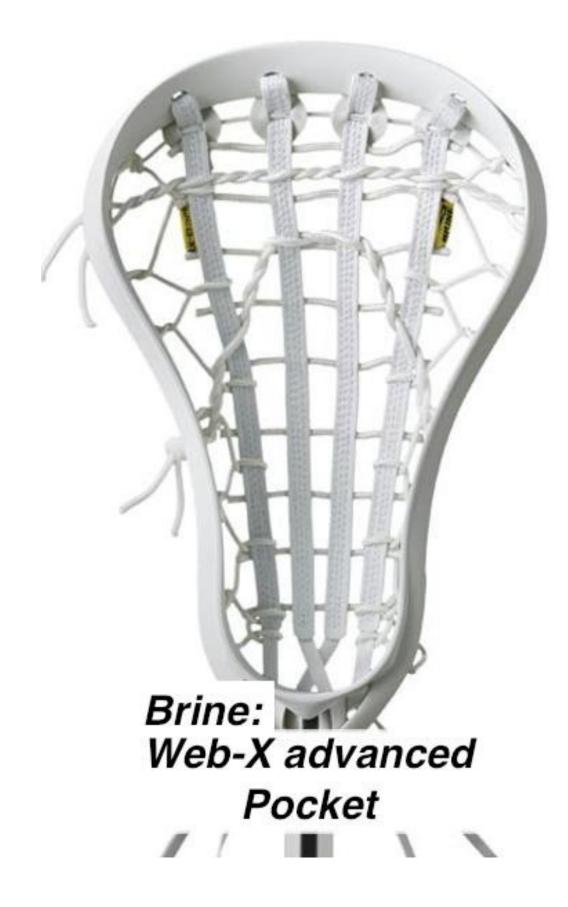

WEB-X and WEB-X Advanced, Paramount and Brine TXP pockets are Brine's legal pre-sewn pockets.

Contact: Jessica Slater: jessica.slater@brine.com

#### BRINE

| Grid-Flex<br>Grid-Flex X  | (2015) refer Brine Paramount pocket for legal attachment (8/2019) |  |  |  |
|---------------------------|-------------------------------------------------------------------|--|--|--|
| MOD                       | (2017)                                                            |  |  |  |
| Paramount (pre-sewn)      |                                                                   |  |  |  |
| TXP (pre-sewn)            |                                                                   |  |  |  |
| TXP 11                    | (2015)                                                            |  |  |  |
| WEB-X (pre-sewn)          |                                                                   |  |  |  |
| WEB-X Advanced (pre-sewn) |                                                                   |  |  |  |