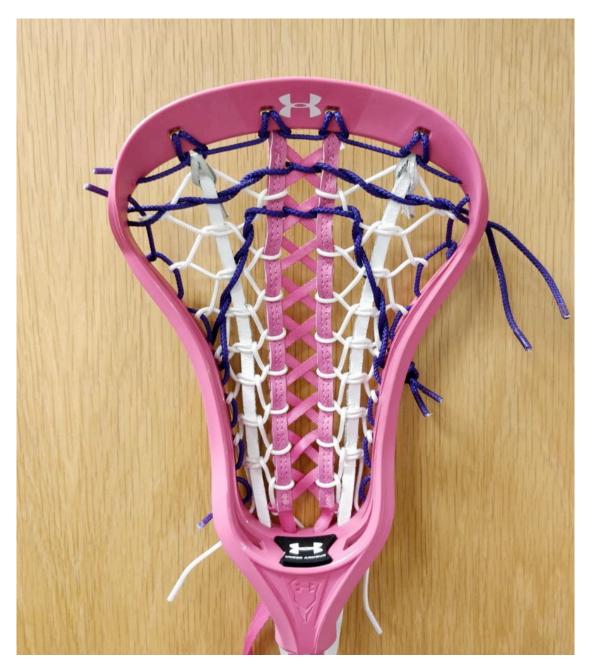

#### Under Armour Futures

Front View Strung Head

Figure 3: Under Armour Futures strung head side view