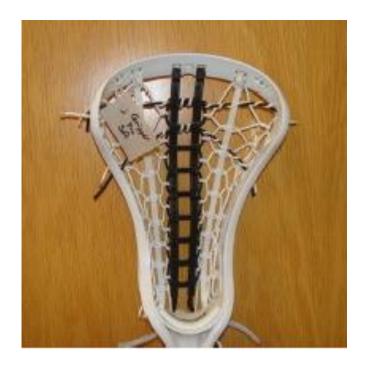

Contact: Jessica Slater at Brine for further information: jessica.slater@brine.com

rigure 1. SIA Exul 200 neau from

Picture showing Mantra Rise.

FIL APPROVED

"he "X" in the design on the throat is an easy way to tell that the head IS the FIL legal version