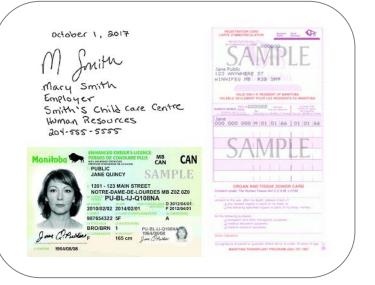

### Notice of Mandatory Identification Requirements

Applicants must provide two valid pieces of government-issued identification (ID), one of which must include the applicant's name, date of birth, signature, photo and an expiry date.

Primary identification must include a photo and be one of the following:

- driver's licence
- passport
- Aboriginal status card
- identification card from a motor vehicle registry
- FAST card from Canada Border Services Agency
- permanent resident card
- other photo ID

Secondary identification can be one of the following:

- birth certificate
- social insurance number
- Manitoba health card
- citizenship card
- firearms licence
- immigration papers
- Department of National Defence card
- NEXUS card
- other secondary ID

### Information About the Witness and the Photocopied Identification Page

To have your application accepted it must be accompanied by a photocopy of two (2) pieces of identification that have been verified by a witness.

Your witness can be anyone over the age of 18 who is <u>not</u> a member of your family by blood, marriage, common-law relationship, adoption or guardianship. This includes your:

- Immediate family: parent, child, sibling and their spouse or partner.
- Extended family: grandparent, aunt, uncle, nephew, niece, cousins and their spouse or partner
- Your spouse's immediate or extended family and their spouse or partner

In order to verify your identification, the witness must:

- 1. Examine the original identification.
- 2. Ensure the original identification matches the photocopy.
- 3. Sign and date the photocopy page.
- 4. Provide his or her contact information (please print) including:
  - name
  - a daytime telephone number
  - relationship to the subject and
    - number of years known (personal witness) or
    - place of employment and job title (professional witness)