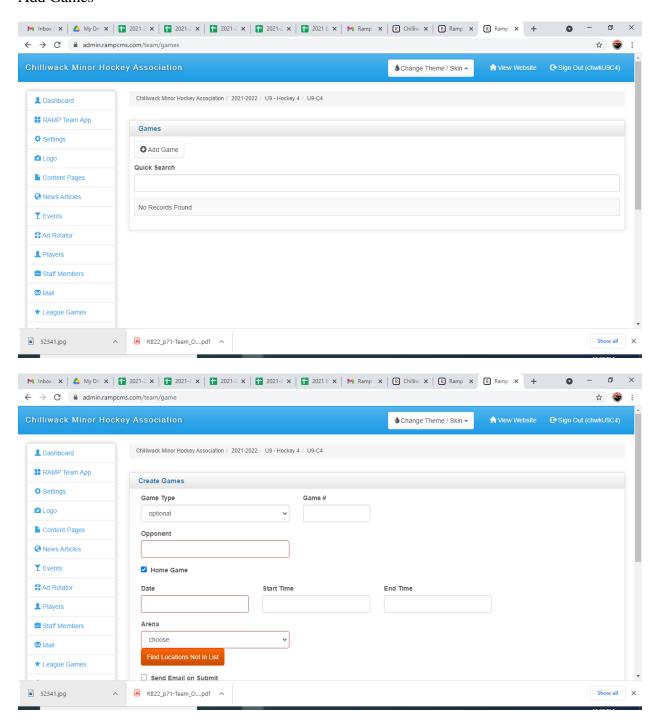

- Allow attendance tracking to show whether staff is attending not just their player
  - Add practices and games
  - O You can also email, create new articles and content pages feel free to play around you can always delete what you do



# Please be sure to change 'Email Reply To' to you email



# Add Players - Roster



# Single player entry

- This allows multiple emails per player
- Make sure 'Send Team Ramp App Invite is selected so each email gets an invite to join App



## Multiple player entry

- This allows you to enter multiple players, but you can only add one email per player.
  - O You can go back in to each player and add additional emails
- Make sure 'Send Team Ramp App Invite is selected so each email gets an invite to join App



## **Add Practices**



#### Add Games