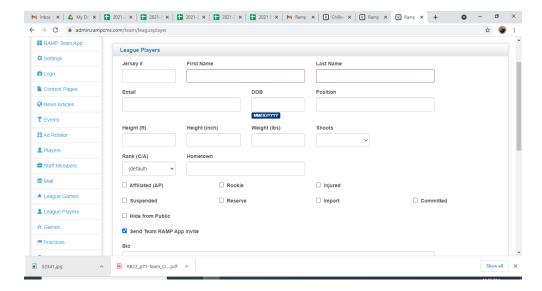

# Add Players - Roster

# Single player entry

- This allows multiple emails per player
- Make sure 'Send Team Ramp App Invite is selected so each email gets an invite to join App