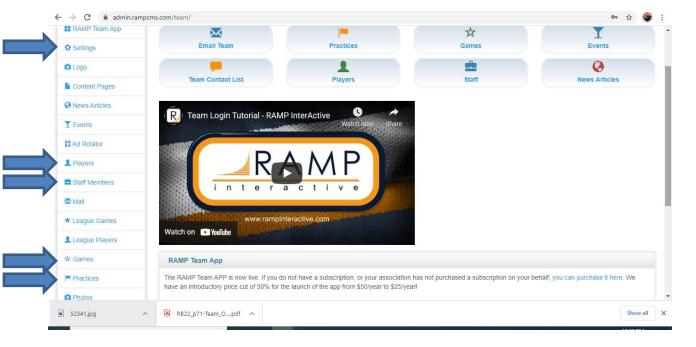

## Team Dashboard – Home page when you log in

- Go to settings to change email to your own (Manager)
  - o All requests for the app or communication comes to this email
- Change password as well if you would like
- Use side menu or dashboard menu to navigate
  - Add Players roster can add multiple parent email here so they get ramp notification to join team
  - O Add staff such as coaches and managers separate from players
    - Allow attendance tracking to show whether staff is attending not just their player
  - Add practices and games
  - O You can also email, create new articles and content pages feel free to play around you can always delete what you do

# Please be sure to change 'Email Reply To' to you email