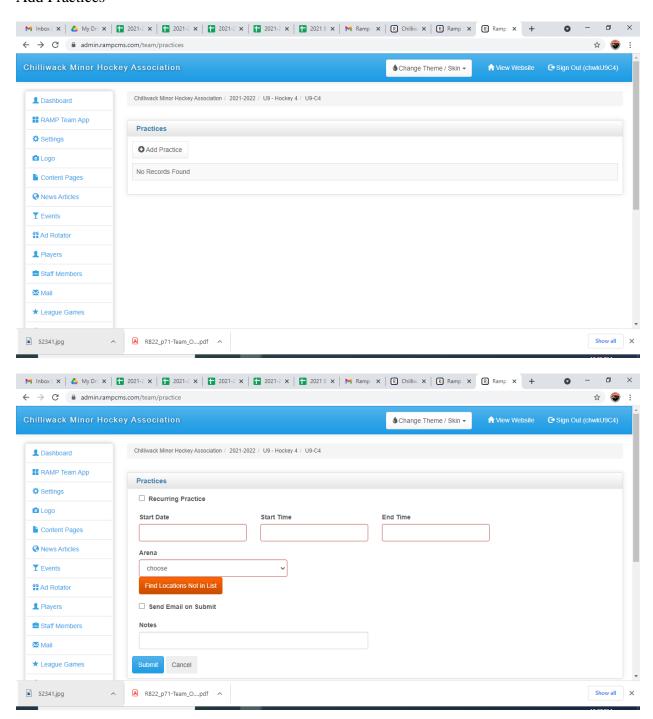

e from players
    - Allow attendance tracking to show whether staff is attending not just their player
  - Add practices and games
  - O You can also email, create new articles and content pages feel free to play around you can always delete what you do



# Please be sure to change 'Email Reply To' to you email



# Add Players - Roster



# Single player entry

- This allows multiple emails per player
- Make sure 'Send Team Ramp App Invite is selected so each email gets an invite to join App



## Multiple player entry

- This allows you to enter multiple players, but you can only add one email per player.
  - O You can go back in to each player and add additional emails
- Make sure 'Send Team Ramp App Invite is selected so each email gets an invite to join App



## **Add Practices**



#### Add Games