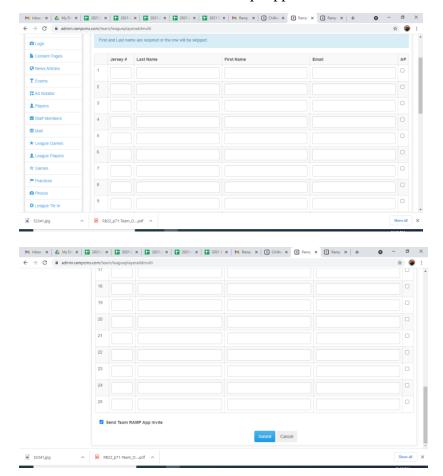

## Multiple player entry

- This allows you to enter multiple players, but you can only add one email per player.
  - O You can go back in to each player and add additional emails
- Make sure 'Send Team Ramp App Invite is selected so each email gets an invite to join App