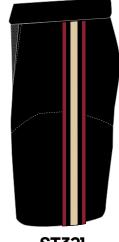

, XXL

\*\*ADD SCREENED NAME +\$10.00 \*\*ADD SCREENED NUMBER +\$4.50 PER DIGIT



CCM TEAM FLEECE CUFFED PANT WITH LEFT THIGHT NUMBER

**\$45.00** sr **\$40.00** Jr

> SIZES AVAILABLE: JR XS, S, M, L, XL SR XS, S, M, L, XL, XXL



CCM TRAINING TECH TEE WITH THIGH LOGO

\$26.00 sr \$25.00 jr

SIZES AVAILABLE: JR XXS, XS S, M, L, XL SR S, M, L, XL, XXL

## CUSTOM



CCM 5000 SERIES PRACTICE JERSEY WITH 1-COLOUR FRONT LOGO

\$22.50 SR/JR

SIZES AVAILABLE:
JR XS, S/M, L/XL, GC
SR S, M. L, XL, XXL, INT GC, SR GC

\*\*ADD SPONSOR LOGO +\$10.00

\*\*ADD PHRASE +\$13.00

\*\*ADD NAME +\$6.00

\*\*ADD NUMBER +\$4.50 PER DIGIT



CCM CUSTOM BAG WITH SCREENPRINTED LOGO
\$105.00 32" SR
\$100.00 30" JR

CCM CUSTOM HG85C GLOVES \$125.00 SR \$105.00 JR

> SIZES AVAILABLE: 10" , 11", 12" 13", 14" 15"





**ST321** 3"+2"+1"

CCM PP25C CUSTOM PANT SHELLS
\$52.50 SR

**\$49.50** JR