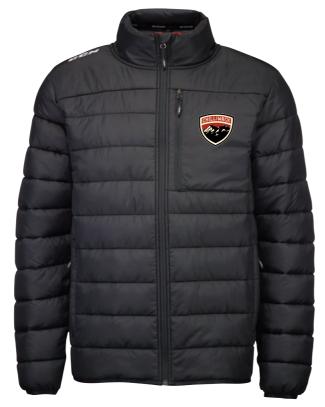

CCM LIGHTWEIGHT CORE PANT

\$50.00 sr \$45.00 jr

SIZES AVAILABLE: JR XXS, XS, S, M, L, XL SR S, M, L, XL, XXL, XXXL

CCM QUILTED WINTER JACKET WITH EMBROIDERED LEFT CHEST LOGO

\$140.00 sr \$130.00 jr

\*\*ADD EMBROIDERED NAME +\$6.95 \*\*ADD EMBROIDERED NUMBER +\$3.00