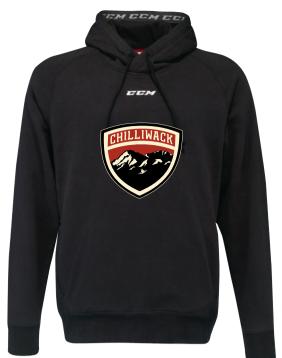

> SIZES AVAILABLE: JR XXS, XS, S, M, L, XL SR S. M, L, XL, XXL, XXXL

CCM TEAM FLEECE PULLOVER HOODY WITH FRONT LOGO

\$70.00 sr \$65.00 jr

SIZES AVAILABLE: JR XS, S, M, L, XL SR XS, S, M, L, XL, XXL

\*\*ADD SCREENED NAME +\$10.00 \*\*ADD SCREENED NUMBER +\$4.50 PER DIGIT

CCM SHORT SLEEVE PREMIUM TRAINING TEE WITH LEFT CHEST LOGO

**\$28.00** SR **\$25.00** JR

SIZES AVAILABLE: JR S, M, L, XL SR S. M. L. XL, XXL

CCM TEAM FLEECE LACE-NECK HOODY WITH FRONT LOGO

\$65.00 SR \$60.00 JR