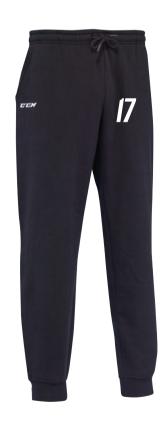

SIZES AVAILABLE: JR XXS, XS, S, M, L, XL SR XS, S, M, L, XL, XXL

\*\*ADD SCREENED NAME +\$10.00 \*\*ADD SCREENED NUMBER +\$4.50 PER DIGIT

CCM TEAM FLEECE CUFFED PANT WITH LEFT THIGHT NUMBER

**\$45.00** sr **\$40.00** Jr