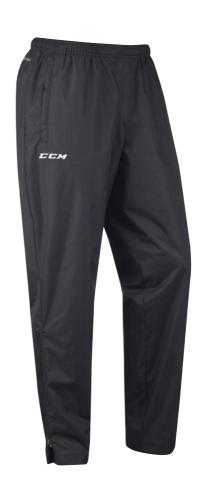

CCM LIGHTWEIGHT CORE PANT

\$50.00 sr \$45.00 jr

SIZES AVAILABLE: JR XXS, XS, S, M, L, XL SR S, M, L, XL, XXL, XXXL

CCM QUILTED WINTER JACKET WITH EMBROIDERED LEFT CHEST LOGO

\$140.00 sr \$130.00 jr

\*\*ADD EMBROIDERED NAME +\$6.95 \*\*ADD EMBROIDERED NUMBER +\$3.00