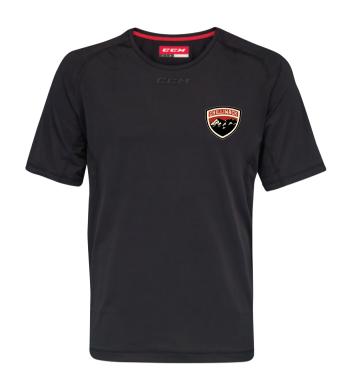

CCM SHORT SLEEVE PREMIUM TRAINING TEE WITH LEFT CHEST LOGO

**\$28.00** SR **\$25.00** JR

SIZES AVAILABLE: JR S, M, L, XL SR S. M. L. XL, XXL

CCM TEAM FLEECE LACE-NECK HOODY WITH FRONT LOGO

\$65.00 SR \$60.00 JR