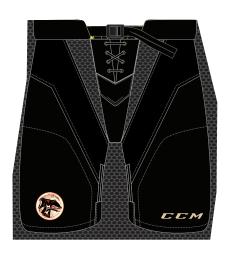

XL, XXL

\*\*ADD SCREENED NAME +\$10.00 \*\*ADD SCREENED NUMBER +\$4.50 PER DIGIT



CCM TEAM FLEECE CUFFED PANT WITH LEFT THIGHT NUMBER

**\$45.00** sr **\$40.00** Jr

> SIZES AVAILABLE: JR XS, S, M, L, XL SR XS, S, M, L, XL, XXL



CCM TRAINING TECH TEE WITH THIGH LOGO

\$26.00 sr \$25.00 jr

SIZES AVAILABLE: JR XXS, XS S, M, L, XL SR S, M, L, XL, XXL

## CUSTOM



CCM 5000 SERIES PRACTICE JERSEY WITH 1-COLOUR FRONT LOGO

\$22.50 SR/JR

SIZES AVAILABLE:
JR XS, S/M, L/XL, GC
SR S, M. L, XL, XXL, INT GC, SR GC

\*\*ADD SPONSOR LOGO +\$10.00

\*\*ADD PHRASE +\$13.00

\*\*ADD NAME +\$6.00

\*\*ADD NUMBER +\$4.50 PER DIGIT



CCM CUSTOM BAG WITH SCREENPRINTED LOGO
\$105.00 32" SR
\$100.00 30" JR

CCM CUSTOM HG85C GLOVES \$125.00 SR \$105.00 JR

> SIZES AVAILABLE: 10" , 11", 12" 13", 14" 15"





**ST321** 3"+2"+1"

CCM PP25C CUSTOM PANT SHELLS
\$52.50 SR

**\$49.50** JR