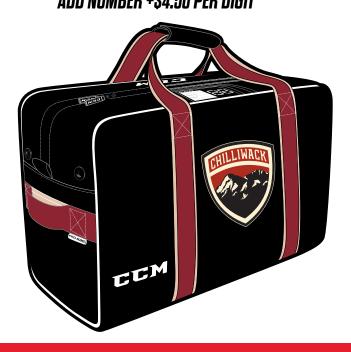

\*\*ADD NAME +\$6.00

\*\*ADD NUMBER +\$4.50 PER DIGIT

CCM CUSTOM BAG WITH SCREENPRINTED LOGO
\$105.00 32" SR
\$100.00 30" JR

CCM CUSTOM HG85C GLOVES \$125.00 SR \$105.00 JR

> SIZES AVAILABLE: 10" , 11", 12" 13", 14" 15"