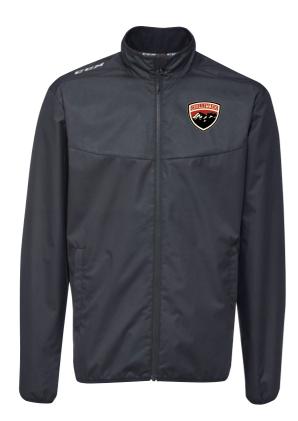

## TEAM APPAREL

CCM LIGHTWEIGHT CORE JACKET WITH EMBROIDERED LEFT CHEST LOGO

\$75.00 sr \$70.00 jr

\*\*ADD EMBROIDERED NAME +\$6.95

\*\*ADD EMBROIDERED NUMBER +\$3.00

SIZES AVAILABLE: JR XXS, XS, S, M, L, XL SR S. M. L. XL, XXL, XXXL