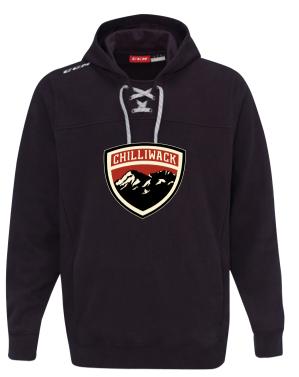

CCM SHORT SLEEVE PREMIUM TRAINING TEE WITH LEFT CHEST LOGO

**\$28.00** SR **\$25.00** JR

SIZES AVAILABLE: JR S, M, L, XL SR S. M. L. XL, XXL

CCM TEAM FLEECE LACE-NECK HOODY WITH FRONT LOGO

\$65.00 SR \$60.00 JR