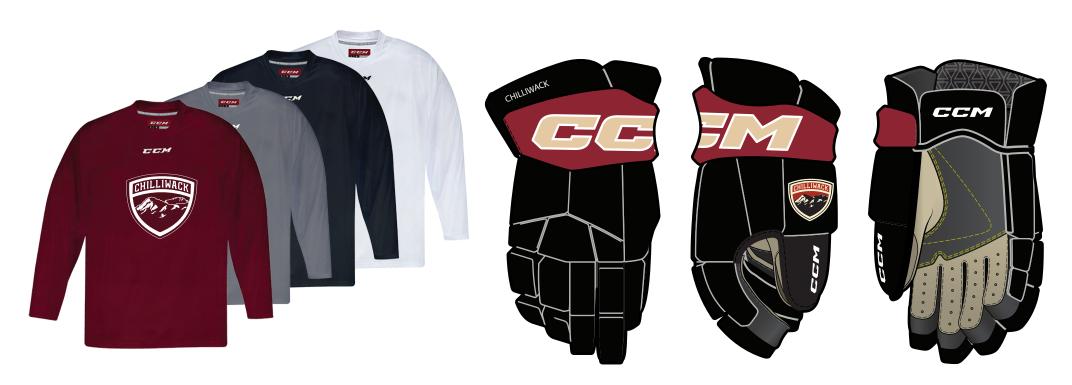

## CUSTOM

CCM 5000 SERIES PRACTICE JERSEY WITH 1-COLOUR FRONT LOGO

\$22.50 SR/JR

SIZES AVAILABLE:
JR XS, S/M, L/XL, GC
SR S, M. L, XL, XXL, INT GC, SR GC

\*\*ADD SPONSOR LOGO +\$10.00

\*\*ADD PHRASE +\$13.00

\*\*ADD NAME +\$6.00

\*\*ADD NUMBER +\$4.50 PER DIGIT

CCM CUSTOM BAG WITH SCREENPRINTED LOGO
\$105.00 32" SR
\$100.00 30" JR

CCM CUSTOM HG85C GLOVES \$125.00 SR \$105.00 JR

> SIZES AVAILABLE: 10" , 11", 12" 13", 14" 15"