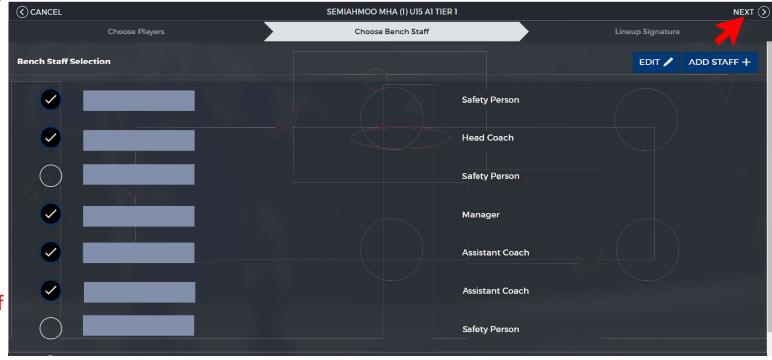

via CHAT

➤ Select Date

➤ Select Game

- Jersey #
- Suspensions
- > Finalize roster
- ➤ Starting Goalie
- ➤ Select Bench Staff

➤ hisports.app

➤ Sign Game Lineups

RAISE HAND to **ASK A QUESTION** 

SUBMIT QUESTION