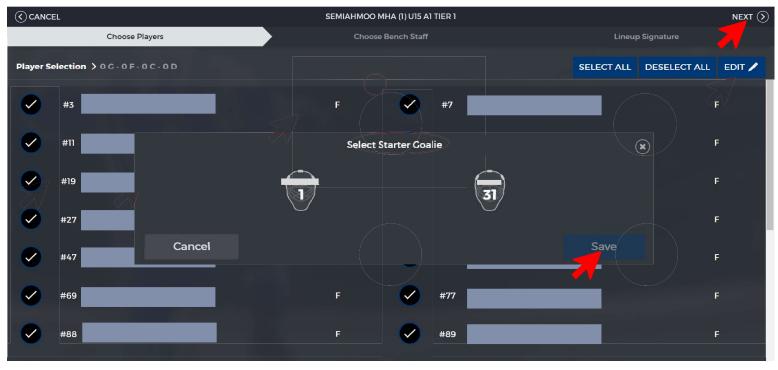

**≻**Login

➤ Select Date

➤ Select Game

- Jersey #
- Suspensions
- ➤ Finalize roster
- ➤ Starting Goalie

➤ hisports.app

➤ Sign Game Lineups

RAISE HAND > Login to ASK A QUESTION

**SUBMIT** QUESTION