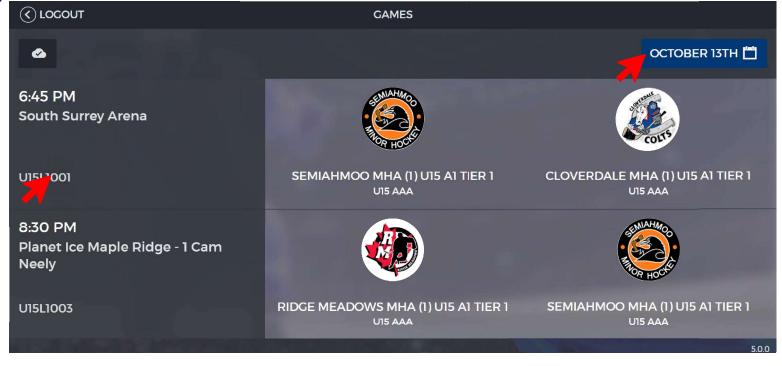

SUBMIT QUESTION via **CHAT** 

to ASK A

QUESTION

➤ hisports.app

➤ Sign Game Lineups

RAISE HAND > Login

➤ Select Date

➤ Select Game

SUBMIT QUESTION via **CHAT** 

➤ hisports.app

➤ Sign Game Lineups

RAISE HAND > Login to ASK A QUESTION

**SUBMIT** 

QUESTION

via CHAT

➤ Select Date

➤ Select Game

- Jersey #
- Suspensions

➤ hisports.app

➤ Sign Game Lineups

RAISE HAND to **ASK A QUESTION** 

**SUBMIT** 

QUESTION

via CHAT