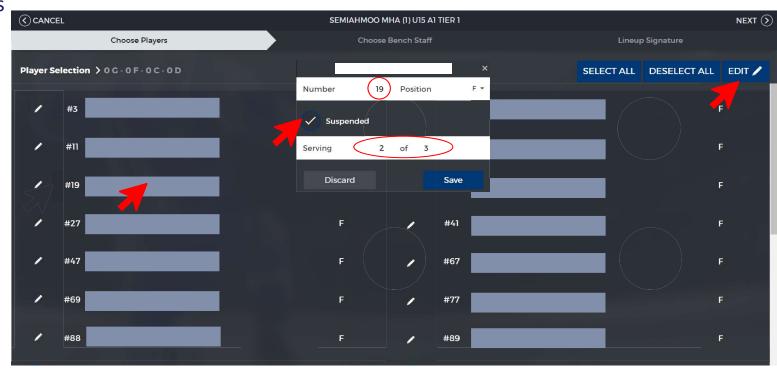

➤ Select Game

- Jersey #
- Suspensions

➤ hisports.app

➤ Sign Game Lineups

RAISE HAND to **ASK A QUESTION** 

**SUBMIT** 

QUESTION

via CHAT

**≻**Login

➤ Select Date

➤ Select Game

- Jersey #
- Suspensions
- ➤ Finalize roster
- ➤ Starting Goalie

➤ hisports.app

➤ Sign Game Lineups

RAISE HAND > Login to ASK A QUESTION

**SUBMIT** QUESTION

via CHAT

➤ Select Date

➤ Select Game

- Jersey #
- Suspensions
- > Finalize roster
- ➤ Starting Goalie
- ➤ Select Bench Staff

➤ hisports.app

➤ Sign Game Lineups

RAISE HAND to **ASK A QUESTION** 

SUBMIT QUESTION