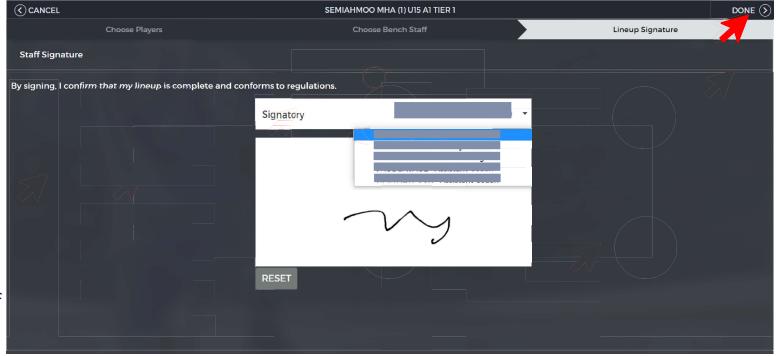

via CHAT

**≻**Login

➤ Select Date

➤ Select Game

- Jersey #
- Suspensions
- ➤ Finalize roster
- ➤ Starting Goalie
- ➤ Select Bench Staff
- ➤ Sign, then DONE