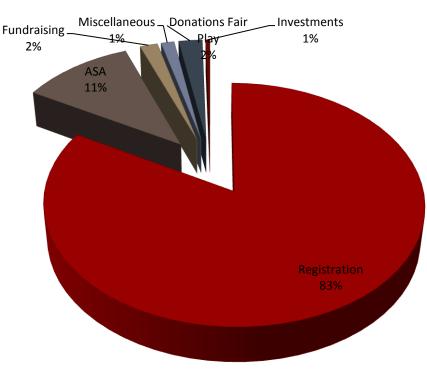

#### Revenues

| Registration        | \$2,054,047    |
|---------------------|----------------|
| ASA                 | \$270,893      |
| Fundraising         | \$42,800       |
| Miscellaneous       | \$31,800       |
| Donations Fair Play | \$57,348       |
| Investments         | <u>\$9,916</u> |
|                     | \$2,466,804    |