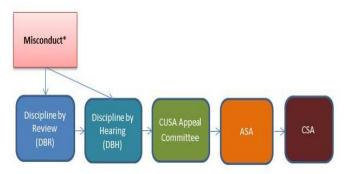

### Discipline

Starting the 2014 Outdoor season, CUSA has made changes in the handling of misconduct information in order to align with changes that came from the ASA.

Misconduct that appears to fall within certain Discipline Code sections will be adjudicated by a CUSA administrator, while misconduct falling into other Code sections must be adjudicated by a Discipline Committee

Any outcome provided via the DBR process will only consider the content of the Misconduct Report; however, the outcome can be challenged to the Discipline Committee.