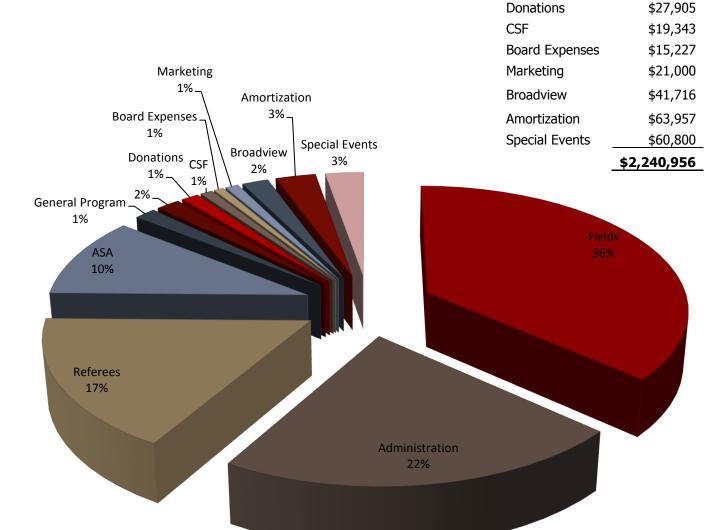

\$819,999

\$488,263

\$378,247

\$232,575

\$34,081

\$37,843

**Fields** 

ASA

Referees

Administration

General Program

Office Rental