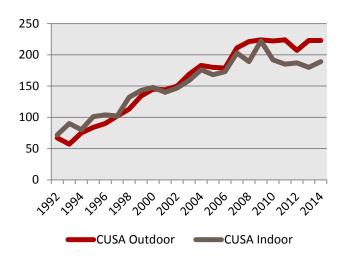

### Calgary United Soccer Association (CUSA):

CUSA was founded in September in 1980 as the result of Calgary Men's Soccer League and Calgary United Soccer joining to form Calgary United Soccer Association. At the time there was approximately 30 teams, 600 players. In the past 34 years the league has grown in size and programs to today when it boosts of over 290 teams and 9,000+ registered players and coaches in two seasons of play annually in both men's and co-ed programs.

### Co-Ed Program

Co-Ed originally started with 21 teams over 10 years ago, and has since grown to a peak of 109 teams during the Winter 2010/2011 season. The league has subsequently sustained over 100 teams during the following winter seasons and over 70 teams during the summer seasons.