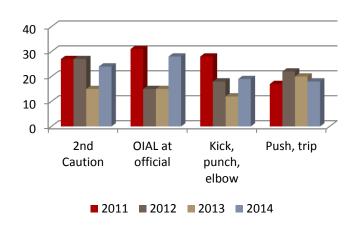

#### **Indoor Statistics**

#### Discipline -Infractions against officials

Eleven players were referred to ASA in 2014 Outdoor for alleged contact or threatening behaviour with an official, while 3 players were referred in the 2013 14 Indoor season.