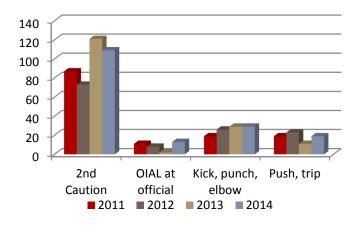

#### Player Offences

From 2010 Outdoor to 2013 Outdoor the number of players receiving disciplinary action increased from 331 to 431. From Indoor 2010 11 to 2013 14, the number of players receiving disciplinary measures increased from 252 to 279.

#### **Outdoor Statistics**