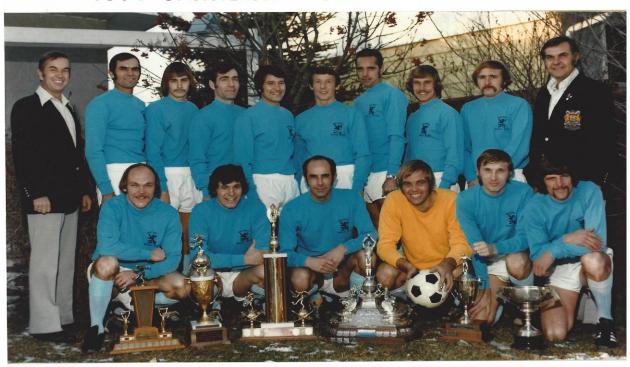

# CALGARY SPRINGER KICKERS 1974 CANADIAN SOCCER CHAMPIONS

BACK ROW

K. SPRINGER, A.RATH, K.LARSEN, Y. ATAS, G.CORALL, O.SEIDEL, T. KLAPPE, R.WARNER, R.GANNON, W. NIEREISEL. H. HAMILTON, O. FAORO, H. ABIORWERTH, A. JENSE, D. OSWALD, B.DOREY. H.HANSEN, J. SNEDDON, K. BLANK, E. STEIN. FRONT ROW -