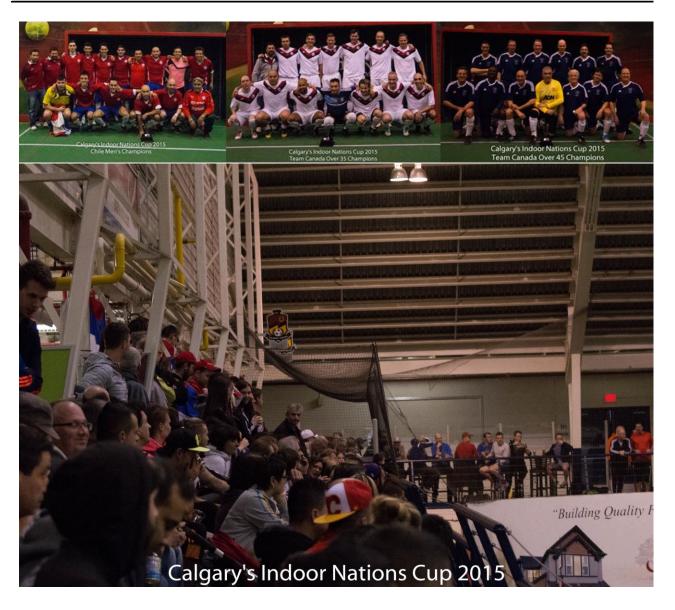

# **Calgary's Indoor Nations Cup**

Following the success of the outdoor tournament and with the addition of new indoor fields, CUSA was able to offer the long awaited Indoor Nation's Cup. The interest and success of the tournament was quickly established with 26 teams registering for Open Men's, Mater's and Over 45 divisions. In addition to the excellent level of competition on the field the Calgary Soccer Centre was standing room only for most games.

| 2015 Results |            |                |  |  |  |  |  |  |  |
|--------------|------------|----------------|--|--|--|--|--|--|--|
| Champion     | Open Men's | Chile          |  |  |  |  |  |  |  |
|              | Master's   | Canada Masters |  |  |  |  |  |  |  |
|              | Over 45    | Canada O45     |  |  |  |  |  |  |  |