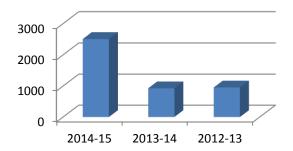

## **Statistics**

2015 Outdoor - 2129 games to 443 bookable offences\*

2014 Outdoor – 2126 games to 700 bookable offences

2013 Outdoor – 2034 games to 648 bookable offences

2012 Outdoor - 1855 games to 602 bookable offences

\*2015 stats are current with 2 weeks of game play remaining

Though it appears that there is a trend evolving with ratio of dismissals in games compared to total games played, the contributing factor or factors are not as quantifiable. Continued monitoring of the apparent trend and contributing factors is planned.