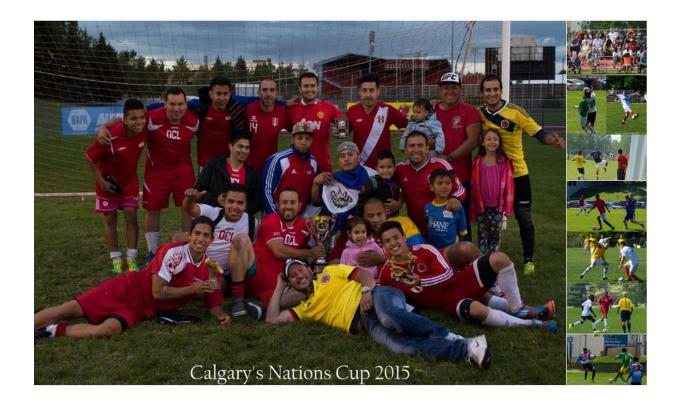

# **Calgary Nations Cup** (Davinder Singh Kajla Memorial Trophy)

2015 represented the 10<sup>th</sup> annual Calgary Nations Cup tournament, held July 24 – 26 at Foothills Athletic Park. Eighteen Open Men's division teams and six Master's

(O35) division teams participated in this very competitive tournament. The tournament provides a unique concept of grouping players based on their ethnic backgrounds and/or countries of origin, creating an exciting atmosphere that provides a platform for people throughout the community to express their ethnic pride. Teams are comprised of quality players from Calgary to compete for the coveted *Davinder Singh Kajla Memorial Cup*.

|             | 2015 Results |                                  |  |  |  |
|-------------|--------------|----------------------------------|--|--|--|
| Champion    | Open Men's   | Colombia                         |  |  |  |
|             | Master's     | Canada Masters                   |  |  |  |
| MVP         | Open Men's   | Herney Puentes - Colombia        |  |  |  |
|             | Master's     | Frank Posca - Canada             |  |  |  |
| Golden Boot | Open Men's   | Andres Mauricio Rojas - Colombia |  |  |  |
|             | Master's     | Suki Bains – India O35           |  |  |  |
| Goaltender  | Open Men's   | Sergie Levia - Scotland          |  |  |  |
|             | Master's     | Byron Rodriguez – Canada Masters |  |  |  |
|             |              |                                  |  |  |  |
|             |              |                                  |  |  |  |