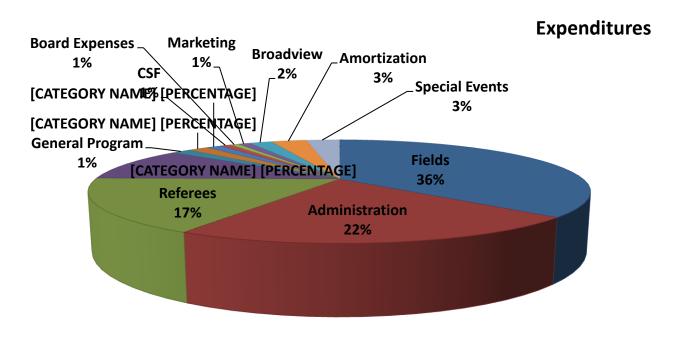

CUSA's financial decisions are based on building a strong foundation from which the league can invest into the development of infrastructure, officials, and coaches and deliver a diverse array of affordable programs to its members. CUSA continues to devote its resources to on-field activities, with over 70% of all expenditures disbursed on direct on field expenses excluding related administrative items.

# CALGARY UNITED SOCCER ASSOCIATION Statement of Revenues and Expenditures Year Ended March 31, 2015

| DEVENUE                                        | 2015             | 2014            |
|------------------------------------------------|------------------|-----------------|
| REVENUE                                        | 2015             | 2014            |
| Outdoor program                                | \$1,209,801      | \$1,045,258     |
| Indoor program Alberta Soccer Association      | 908,503          | 873,489         |
|                                                | 272,500          | 270,893         |
| Future facility fund contributions             | 116,000          | 117,800         |
| Casino<br>Donations                            | 49,523<br>45,506 | 28,600          |
| Amortization of deferred capital contributions | •                | 57,348          |
| Interest revenue                               | 42,583<br>25,791 | 31,800<br>9,916 |
|                                                | 11,361           | 7,600           |
| Membership meetings and miscellaneous          | •                | 9,900           |
| Inter-association administrative support       | 9,900<br>9,292   | 9,900           |
| Hosting grants Sponsorship                     | 3,000            | 14,200          |
| Sponsorship                                    | 2703760          | 2,466,804       |
| EXPENSES                                       | 2703760          | 2,400,604       |
| Field rentals - indoor                         | 532,071          | 496,977         |
| Referee Fees                                   | 380,415          | 378,247         |
| Salaries and benefits                          | 361,111          | 344,359         |
| Field rentals - outdoor                        | 353,835          | 323,022         |
| Alberta Soccer Association                     | 282,140          | 232,575         |
| Tournaments and special events                 | 89,576           | 60,800          |
| Amortization                                   | 65,231           | 63,957          |
| Bank charges and processing fees               | 54,082           | 46,799          |
| Trophies and awards                            | 50,126           | 27,421          |
| Office rent and janitorial                     | 45,137           | 37,843          |
| Licenses and contracts                         | 41,066           | 43,640          |
| Team travel                                    | 32,200           | 4,500           |
| Office supplies                                | 26,257           | 20,239          |
| Referee program administration                 | 23,226           | 19,343          |
| Repairs and maintenance                        | 22,830           | 23,325          |
| Donations                                      | 16,656           | 27,905          |
| Broadview utilities                            | 16,209           | 18,391          |
| Membership meetings                            | 12,512           | 15,227          |
| Insurance                                      | 9,594            | 2,625           |
| Professional fees                              | 9,500            | 19,192          |
| Bad debts                                      | 8,028            | 11,230          |
| Referees and coaching clinics                  | 5,305            | 2,160           |
| Advertising and promotion                      | 3,000            | 21,000          |
| Miscellaneous                                  | -                | 179             |
|                                                | 2440107          | 2,240,956       |
| EXCESS OF REVENUE OVER EXPENSES                | \$263,653        | \$225,848       |