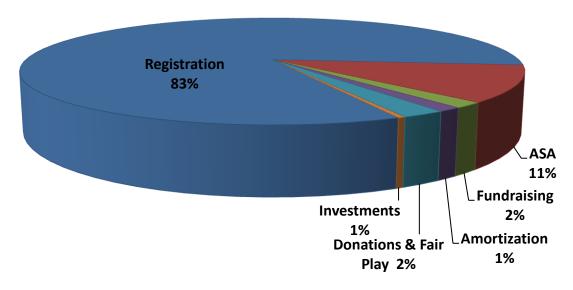

CUSA's financial decisions are based on building a strong foundation from which the league can invest into the development of infrastructure, officials, and coaches and deliver a diverse array of affordable programs to its members. CUSA continues to devote its resources to on-field activities, with over 70% of all expenditures disbursed on direct on field expenses excluding related administrative items.

# CALGARY UNITED SOCCER ASSOCIATION Statement of Revenues and Expenditures Year Ended March 31, 2015

| DEVENUE                                        | 2015             | 2014            |
|------------------------------------------------|------------------|-----------------|
| REVENUE                                        | 2015             | 2014            |
| Outdoor program                                | \$1,209,801      | \$1,045,258     |
| Indoor program Alberta Soccer Association      | 908,503          | 873,489         |
|                                                | 272,500          | 270,893         |
| Future facility fund contributions             | 116,000          | 117,800         |
| Casino<br>Donations                            | 49,523<br>45,506 | 28,600          |
| Amortization of deferred capital contributions | •                | 57,348          |
| Interest revenue                               | 42,583<br>25,791 | 31,800<br>9,916 |
|                                                | 11,361           | 7,600           |
| Membership meetings and miscellaneous          | •                | 9,900           |
| Inter-association administrative support       | 9,900<br>9,292   | 9,900           |
| Hosting grants Sponsorship                     | 3,000            | 14,200          |
| Sponsorship                                    | 2703760          | 2,466,804       |
| EXPENSES                                       | 2703760          | 2,400,604       |
| Field rentals - indoor                         | 532,071          | 496,977         |
| Referee Fees                                   | 380,415          | 378,247         |
| Salaries and benefits                          | 361,111          | 344,359         |
| Field rentals - outdoor                        | 353,835          | 323,022         |
| Alberta Soccer Association                     | 282,140          | 232,575         |
| Tournaments and special events                 | 89,576           | 60,800          |
| Amortization                                   | 65,231           | 63,957          |
| Bank charges and processing fees               | 54,082           | 46,799          |
| Trophies and awards                            | 50,126           | 27,421          |
| Office rent and janitorial                     | 45,137           | 37,843          |
| Licenses and contracts                         | 41,066           | 43,640          |
| Team travel                                    | 32,200           | 4,500           |
| Office supplies                                | 26,257           | 20,239          |
| Referee program administration                 | 23,226           | 19,343          |
| Repairs and maintenance                        | 22,830           | 23,325          |
| Donations                                      | 16,656           | 27,905          |
| Broadview utilities                            | 16,209           | 18,391          |
| Membership meetings                            | 12,512           | 15,227          |
| Insurance                                      | 9,594            | 2,625           |
| Professional fees                              | 9,500            | 19,192          |
| Bad debts                                      | 8,028            | 11,230          |
| Referees and coaching clinics                  | 5,305            | 2,160           |
| Advertising and promotion                      | 3,000            | 21,000          |
| Miscellaneous                                  | -                | 179             |
|                                                | 2440107          | 2,240,956       |
| EXCESS OF REVENUE OVER EXPENSES                | \$263,653        | \$225,848       |