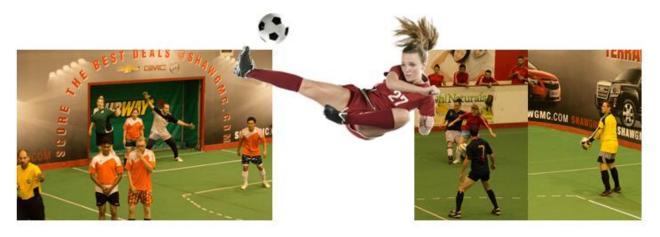

# **Calgary's Indoor Nations Cup**

Following the success of the outdoor tournament and with the addition of new indoor fields, CUSA was able to offer the long awaited Indoor Nation's Cup. The interest and success of the tournament was quickly established with 26 teams registering for Open Men's, Mater's and Over 45 divisions. In addition to the excellent level of competition on the field the Calgary Soccer Centre was standing room only for most games.

| 2015 Results |            |                |  |  |  |  |  |  |  |
|--------------|------------|----------------|--|--|--|--|--|--|--|
| Champion     | Open Men's | Chile          |  |  |  |  |  |  |  |
|              | Master's   | Canada Masters |  |  |  |  |  |  |  |
|              | Over 45    | Canada O45     |  |  |  |  |  |  |  |