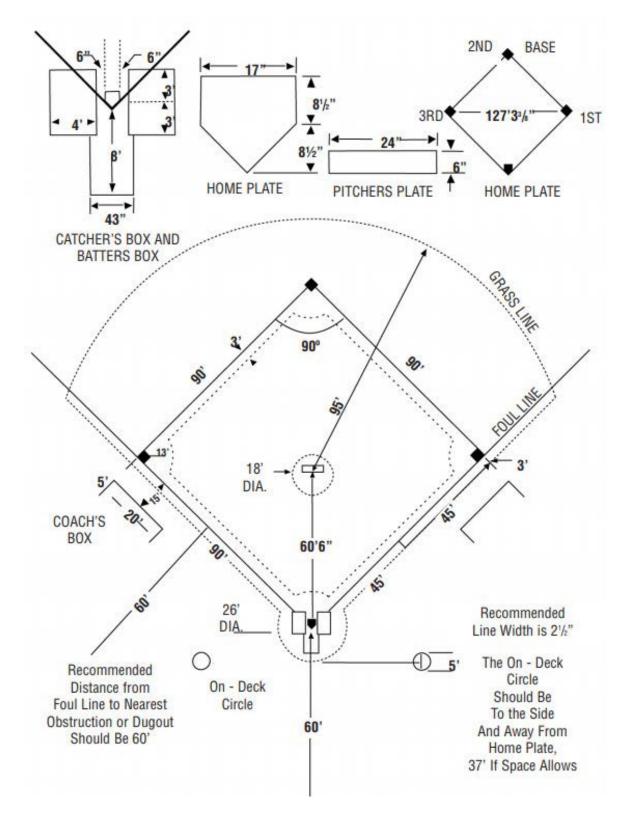

## 2020 Devon Minor Baseball Diamond Layout

• **Home plate to first base** — Measure should start from the back white tip part of the home plate to the back corner of first base.

• **First base to second base** — Measure should start from the back corner of first base to the exact middle of second base.

• Second base to third base — Measure should start from the exact middle of second base to the back corner of third base.

• Third base to home plate — Measure should start from the back corner of third base to the back of home plate.

## **BASEBALL DIAMOND DIMENSIONS**

| DIMENSIONS                    | RALLY CAP, 9U,<br>11U                | 13U                          | 15U                         | 18U, JUNIOR,<br>SENIOR, TWILITE |
|-------------------------------|--------------------------------------|------------------------------|-----------------------------|---------------------------------|
| Base Lines                    | 60 ft.                               | 70 ft.                       | 80 ft.                      | 90 ft.                          |
| Pitching Distance             | 44 ft.                               | 48 ft.                       | 54 ft.                      | 60 ft. 6 in.                    |
| Centre Field Boundary         | Min: 200 ft. / Pref: 225 ft.         | Min: 225 ft. / Pref: 260 ft. | Min: 280 ft / Pref: 300 ft. | Min: 250 ft / Pref: 400 ft.     |
| Foul Line Boundary            | Min: 180 ft. / Pref: 200 ft.         | Min: 200 ft. / Pref: 225 ft. | Min: 245 ft / Pref: 270 ft. | Min: 250 ft / Pref: 320 ft.     |
| Backstop Setback              | 25 - 40 ft.                          | 35 - 45 ft.                  | 40 - 50 ft.                 | 60 ft.                          |
| Fence Setback                 | 25 ft.                               |                              | 50 ft.                      | 60 ft.                          |
| Coach's Box                   | 8 ft. x 12 ft.                       |                              | 8 ft. x 16 ft.              | 10 ft. x 20 ft.                 |
| Coach's Box Setback           | 10 ft.                               |                              |                             | 15 ft.                          |
| Batter's Box                  | 3 ft 6 ft.                           | 4 ft. x 6 ft.                |                             |                                 |
| Batter's Box to Home Plate    | 4 inches                             |                              |                             | 6 inches                        |
| Pitcher's Plate               | 4 in. x 18 in.                       |                              | 6 in. x 24 in.              |                                 |
| Max Height of Pitcher's Mound | 6 inches                             |                              | 10 inches                   |                                 |
| Bases                         | 0.38 m (square) - 15 inches (square) |                              |                             |                                 |
| Home Plate                    | 0.43 m (wide) - 17 inches (wide)     |                              |                             |                                 |

## 2020 Devon Minor Baseball Diamond Layout

Diamond Dimensions are for U18. Adjust as necessary for different levels.

Our mission is to promote good health, sportsmanship, team play and the development of life skills through the sport of baseball