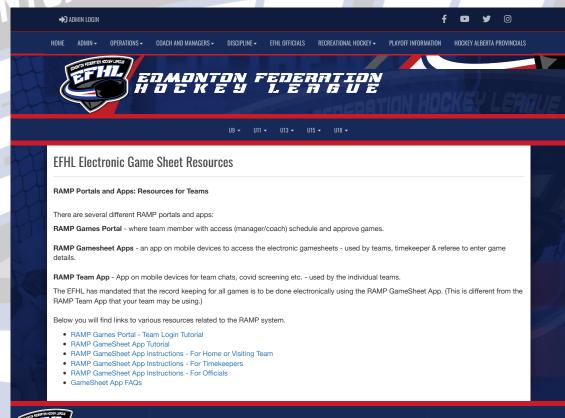

### RESPONSIBILITIES OF THE HOME TEAM and Visiting Teams

- 1. The home team for League games is responsible to coordinate off-ice officials, unless otherwise determined by the Regional League. (EFHL Association RICS assign referees for league Games)
- 2. The home team must provide a scorekeeper, a timekeeper and two (2) penalty box workers for all games.
- 3. The home team must set their roster in game sheet APP prior to start of game.
- 4. The visiting team must set their roster in game sheet APP prior to start of game.
- 5. Discipline information will be automatically forwarded to the EFHL Discipline Directors following the conclusion of the game.
- 6. The visiting team must verify the game in the game sheet APP.
- 7. The home team must provide pucks for both teams for warm-up (at least one per player) unless otherwise determined by the Regional League.