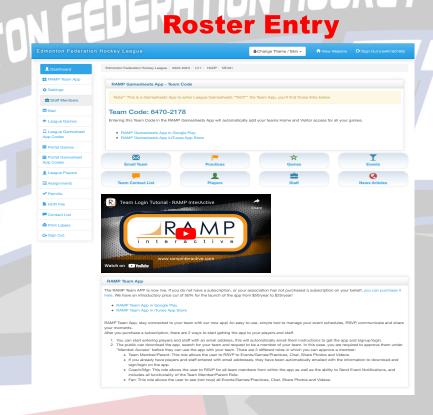

### RESPONSIBILITIES OF THE HOME TEAM and Visiting Teams

- 1. The home team for League games is responsible to coordinate off-ice officials, unless otherwise determined by the Regional League. (EFHL Association RICS assign referees for league Games)
- 2. The home team must provide a scorekeeper, a timekeeper and two (2) penalty box workers for all games.
- 3. The home team must set their roster in game sheet APP prior to start of game.
- 4. The visiting team must set their roster in game sheet APP prior to start of game.
- 5. Discipline information will be automatically forwarded to the EFHL Discipline Directors following the conclusion of the game.
- 6. The visiting team must verify the game in the game sheet APP.
- 7. The home team must provide pucks for both teams for warm-up (at least one per player) unless otherwise determined by the Regional League.