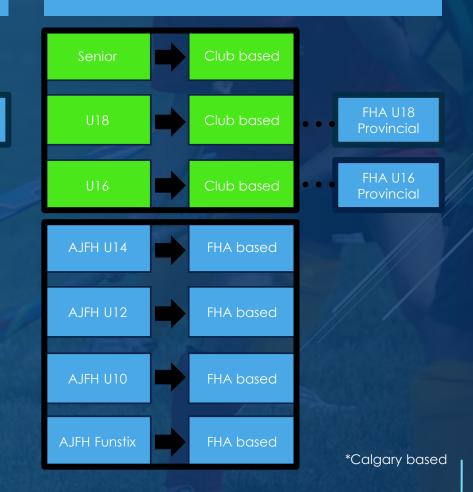

Provincial Sport Organization, AFHA must align vertically with key stakeholders:
  - 1. To evolve the sport in Alberta
  - 2. To implement rules and standards of play
  - 3. To develop athletes and members and promote opportunities for Albertans



# NEWS

# GRASSROOTS DEVELOPMENT

# **GRASSROOTS PRIORITIES**

1. Grow grassroots base by significantly increasing members in Funstix to U12 age groups

- 2. Deliver consistent training model province-wide
- 3. Develop and mentor grassroots coaches in line with provincial goals
- 4. Produce quality umpires through provincial umpire development plan
- 5. Foster development of local associations and clubs.

# GRASSROOTS STRUCTURE 2021-2023

### Regional Development



### Edmonton Center of Excellence



### Alberta Center of Excellence\*

2021



2021-2026 Team Strategy

# **GRASSROOTS STRUCTURE 2023-2025**



2021-2026 Team Strategy

\*Calgary based

# ALBERTA YOUTH PROGRAM DESCRIPTION

| Group            | Age     | Multi-sport<br>Program*                                        | Single Sport<br>Program** | Practice L<br>ength | Games                                      | Program<br>Content                                               | Coaches                                                                                 |
|------------------|---------|----------------------------------------------------------------|---------------------------|---------------------|--------------------------------------------|------------------------------------------------------------------|-------------------------------------------------