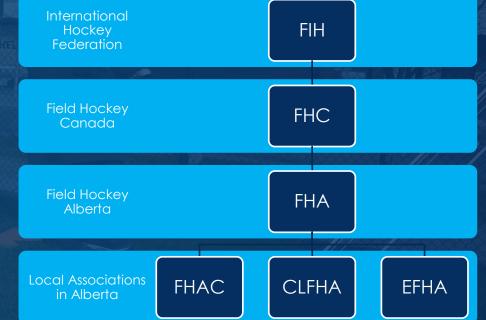

# GOVERNANCE

# GOVERNANCE PRIORITIES

Policy Development
 AFHA Bylaw Update
 AFHA Board Recruitment
 Alignment with Field Hockey Stakeholders

# ALIGNMENT WITH FIELD HOCKEY STAKEHOLDERS

- As a Provincial Sport Organization, AFHA must align vertically with key stakeholders:
  - 1. To evolve the sport in Alberta
  - 2. To implement rules and standards of play
  - 3. To develop athletes and members and promote opportunities for Albertans