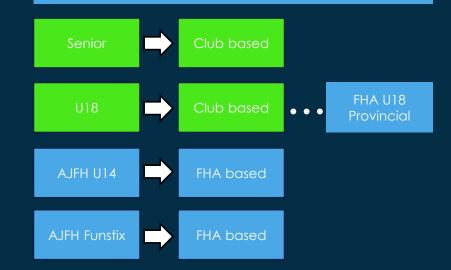

# **GRASSROOTS PRIORITIES**

1. Grow grassroots base by significantly increasing members in Funstix to U12 age groups

- 2. Deliver consistent training model province-wide
- 3. Develop and mentor grassroots coaches in line with provincial goals
- 4. Produce quality umpires through provincial umpire development plan
- 5. Foster development of local associations and clubs.

# ALBERTA YOUTH PROGRAM DESCRIPTION

| Group            | Age     | Multi-sport<br>Program*                                        | Single Sport<br>Program** | Practice L<br>ength | Games                                      | Program<br>Content                                               | Coaches                                                                                 |
|------------------|---------|----------------------------------------------------------------|---------------------------|---------------------|--------------------------------------------|------------------------------------------------------------------|-----------------------------------------------------------------------------------------|
| Funstix<br>Minis | 5 - 6   | 1 FH practice <sup>[]]</sup> +1<br>partner sport /wk           | 1 FH practice/wk          | 1 hour              | Monthly Multisport<br>Festival<br>No Games | FHA standard                                                     | FHA trained                                                                             |
| Funstix          | 7 - 8   | 1 FH practice<br>+1 partner sport /wk                          | 1 FH practice/wk          | 1 hour              | 3vs3 games<br>+ Monthly Festival           | FHA standard                                                     | FHA trained                                                                             |
| U10              | 9 - 10  | 1 FH practice<br>+1 partner sport /wk                          | 1 FH practice/wk          | 1 hour              | Outdoor: 6vs6<br>Indoor: 3vs3              | FHA standard                                                     | FHA trained                                                                             |
| U12              | 11 - 12 | Every 2 wks, 3 FH<br>practices + 1<br>multisport practice      | 1 FH practice/wk          | 1.5 hours           | Outdoor: 8vs8<br>Indoor: 6vs6              | FHA standard                                                     | 1 primary coach per team<br>FHA trained                                                 |
| U14              | 13 - 14 | 2 FH practices /wk<br>Incorporating FH +<br>multisport in each | 1-2 FH practices<br>/wk   | 1.5 hours           | Outdoor: 8vs8<br>Indoor: 6vs6              | FHA standard until<br>2023, then transition<br>to Club developed | 1 primary coach per team<br>FHA trained until 2023, then<br>transition to Club mentored |
| U16              | 15 - 16 | NA                                                             | 1-2 FH practices<br>/wk   | 1.5 hours           | Outdoor: 11v11<br>Indoor: 6vs6             | Club developed                                                   | Club mentored                                                                           |
| U18              | 17 - 18 | NA                                                             | 1-2 FH practices<br>/wk   | 1.5 hours           | Outdoor: 11v11<br>Indoor: 6vs6             | Club developed                                                   | Club mentored 16                                                                        |