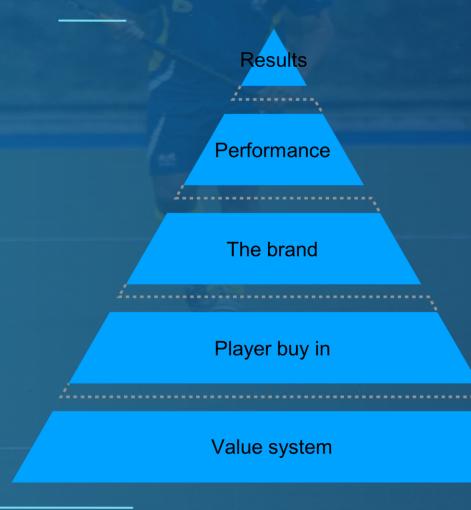

# PERFORMANCE PYRAMID

- Creation of the FHA Identity
- Creation of the FHA athlete
- Recognizable playing style
- AJP and HP are connected through the performance pyramid

2021

2021-2026 Team Strate