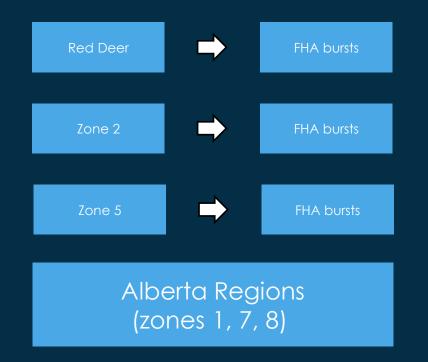

## **REGIONAL DEVELOPMENT PRIORITIES**

 Establish and implement Regional Centers model

2021

- Alberta Summer Games strategy
- Promote field hockey in developing and new regions through FHA bursts

\*Subject to SPAR reorganization and Covid recovery

### **REGIONAL PROMOTION**

- Use FHA bursts to promote field hockey to new and developing regions
- Employ staff members in regional centers/outliers for delivery
- Early promotion of spring program through Try it Free events and advertising
- Deliver short bursts through religious organizations, community associations and schools
- School pilot project tentatively Medicine Hat
- Use mobile turf (10m x 20m for promotional activities

# REGIONAL CENTERS

- Sustainable
- Limited support from FHA
- Growing Membership
- FHA Technical coordinator guides program content, umpiring and coaching standards
- Radiating bursts to nearby communities
- Red Deer with future potential for Lethbridge, Grand Prairie,