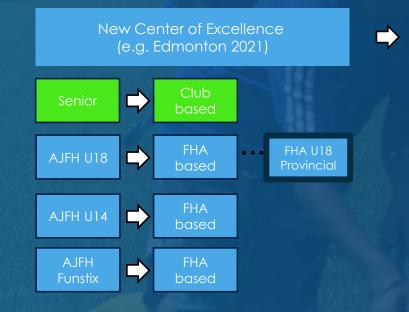

### Edmonton Center of Excellence

# CENTERS OF EXCELLENCE

- Consistent Membership Growth >100
- Offer adult and junior programs
- Provincial training center
- Independent governing association
- Technical Manager directs program content, coaching and umpiring
- Support surrounding communities (e.g. Edmonton/Calgary outliers)

# CENTERS OF EXCELLENCE PROGRESSION