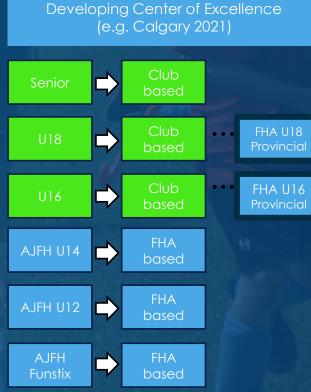

### Alberta Center of Excellence\*

2021

2021-2026 Team Strategy

# **GRASSROOTS STRUCTURE 2023-2025**

2021-2026 Team Strategy

\*Calgary based

# CENTERS OF EXCELLENCE

- Consistent Membership Growth >100
- Offer adult and junior programs
- Provincial training center
- Independent governing association
- Technical Manager directs program content, coaching and umpiring
- Support surrounding communities (e.g. Edmonton/Calgary outliers)

# CENTERS OF EXCELLENCE PROGRESSION