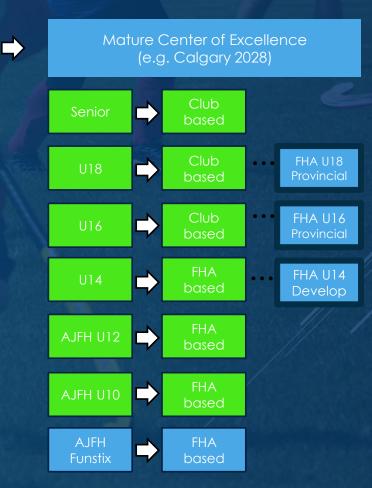

# **GRASSROOTS STRUCTURE 2023-2025**

2021-2026 Team Strategy

\*Calgary based

# CENTERS OF EXCELLENCE

- Consistent Membership Growth >100
- Offer adult and junior programs
- Provincial training center
- Independent governing association
- Technical Manager directs program content, coaching and umpiring
- Support surrounding communities (e.g. Edmonton/Calgary outliers)

# CENTERS OF EXCELLENCE PROGRESSION