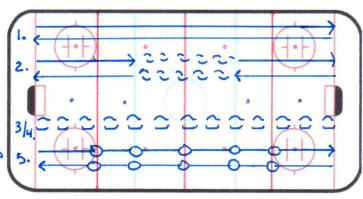

Drill: WARM - UP Length: 10 min

PLAYERS ON LOAL LINE

- 1 . FORWARD LOOP LINE tO GOAL LINE
- 2. BACKWARDS BETWEEN BLUE LINES
- 3 · L-LUTS (FEET PLANTED FURWARDS
- 4. C LUTS LFEET PLANTED BACKWARDS
- 5. DOWN ON KNEES UP ON EACH LINE

NOTE: X2 EACH

Drill: CIRCLES | WEAVE Length: 10 min

SPLIT LAROUD IN TWO

- · PLAYERS COMPLETE LRUSS OVERS AROUND FIRST LIRLLE
- · PLAYERS WEAVE THROUGH PYLONS IN NEUTRAL ZONE
- · PLAYERS LUMPLETE LROSS OVERS AROUND SECOND CIRCLE RETURN TO LINE

NOTE: FURWARDS BACKWARDS X 2

Drill: Two FOOT STOPS Lengths 10 min

· PLAYERS COMPLETE FULL TWO FOUT STUPS AT RACH MARKED

NUTES:

- · FOLUS ON BENT KNEES AND CROULHING POSITION
- · FOLUS ON QUICK THREE STRIDE ALLELERA TOON OUT OF RACH STUP .