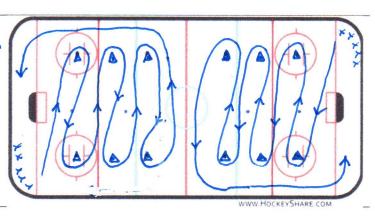

\* WITH OR WITHOUT RINGS.

Drill: TRANSISTIONS PIVOTS Length: 5/10 min

SPLIT LAROUP IN TWO

- · PLAYERS SKATE FURWARD FROM CORNER TO PYLUN.
- · PLAYERS PLYOT FROM FORWARDS TO BALKENBRAS
- PLAYERS SKATE BACKWARDS TO ZND PYLUN AIND PIVOT FROM BACKWARDI TO FURWARDS.

· PLAYERS CONTINUE PIVOTING AT EACH PYLON UNTIL COMPLETE

· PLAYERS SKATE HARD DULN THE BUARDS AND BALK IN LINE.

## NOTES:

- · FOLUS ON BENDINK KNEES AND STAYING LOW INTO AND THROUGH TRANSITION.
- \* FOCUS ON KREPING WEIGHT BY THE BALLS OF FEET GENTENED
- · FOLUS ON ENLAWING WILE TO MAINTAIN BALANCE.

\* WITH OR WITHOUT RINGS