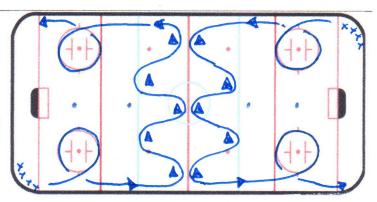

NOTE: X2 EACH

Drill: CIRCLES | WEAVE Length: 10 min

SPLIT LAROUD IN TWO

- · PLAYERS COMPLETE LRUSS OVERS AROUND FIRST LIRLLE
- · PLAYERS WEAVE THROUGH PYLONS IN NEUTRAL ZONE
- · PLAYERS LUMPLETE LROSS OVERS AROUND SECOND CIRCLE RETURN TO LINE

NOTE: FURWARDS BACKWARDS X 2

Drill: Two FOOT STOPS Lengths 10 min

· PLAYERS COMPLETE FULL TWO FOUT STUPS AT RACH MARKED

NUTES:

- · FOLUS ON BENT KNEES AND CROULHING POSITION
- · FOLUS ON QUICK THREE STRIDE ALLELERA TOON OUT OF RACH STUP .