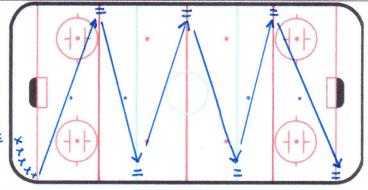

\* WITH OR WITHOUT RINGS

Drill: TIMMT TURNS Length: 5/10min

SPLIT MROUP IN TWO

- · PLAYERS COMPLETE TIGHT TURNS AROUND ALL PYLONS
- · PLAYERS SKATE HARD DOWN THE DUARDS AND BACK IN LINE

- NOTES: FOCUS ON LEANING INTO TURNS WITH INSIDE SHOULDER
  - · FOLUS ON BENDING KNEES
  - · FOLUS ON LEADING INSIDE FOOT INTO TURN FOR BALANCE | CONTROL