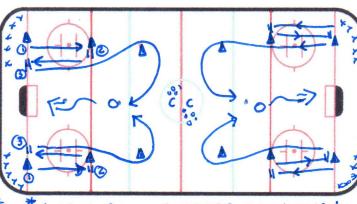

Drill: Length: 10 min

PLAYERS IN CURNER

- 1. FURWARDS AROUND LIRLLES X2
- 2. BACKWARDS AROUND LIRCLES X2
- 3. FW IBW PILLOTS FACING FAR END - PILLOTS MADE AT TOP AND BUTTOM OF LIRCLES.

Drill: TIMAT TURN) Length: 5 min

PLAYERS IN CURNER

PLAYERS COMPLETE TIMET TURNS AT RUERY FACE OFF DOT.

SEE NOTES ON LAMP #1 DRILL

\* INTRUDUCE RINKS AND CURCH CHECKING AT RANDOM DOTS.

Drill: Two Foot Stoes Length: 5 10 min.

PLAYERS IN CURNER

- PLATERS COMPLETE FULL TWO FOOT STUPS AT EACH FACE OFF DOT SEE NOTES ON CAMP \$ 1 DRILL
- \* WITH OR WITHOUT RINGS.

Drill: Loacy Lowe mus los Length: 10 min

SPLIT LARBUR IN TWO

- · PLAYERS SKATE OUT OF CURNER AND PLUOT AROUND PYLON ALWAYS FACING THE COACH.
- · PLAYER RECEIVES lass From coach AFTER PINOTING AROUND PYLON
- · PLAYER PASSES BACK TO CUACH AND SKATES FORWARD AROUND SECOND PYLON,
- · PLAYER RECEIVES PASS FROM CUACH AND LOS IN AND TAKES SHOT.