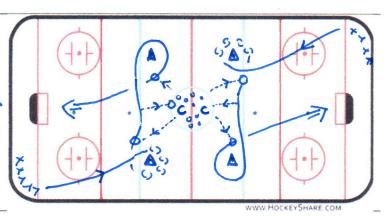

## Drill: RELAY RACE Length: 10 min

PLAYERS IN TWO TEAMS

- \* ONE PLAYER PER TEAM LORS THROUGH PYLOUS, DIVES UNDER | THRU PYLOUS | RINGETTE STICK.
- PILON AND HARD BALK TO THEIR LINE.
- · NEXT PLAYER IN LINE LIVES AFTER TEAM PLAYERS TAP STICKS.