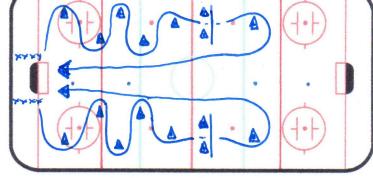

## Drill: RELAY RACE Length: 10 min

PLAYERS IN TWO TEAMS

- \* ONE PLAYER PER TEAM LORS THROUGH PYLOUS, DIVES UNDER | THRU PYLOUS | RINGETTE STICK.
- PILON AND HARD BALK TO THEIR LINE.
- · NEXT PLAYER IN LINE LIVES AFTER TEAM PLAYERS TAP STICKS.