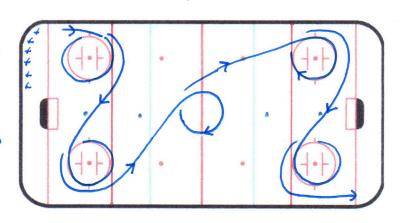

Drill: Length: 10 min

PLAYERS IN CURNER

- 1. FURWARDS AROUND LIRLLES X2
- 2. BACKWARDS AROUND LIRCLES X2
- 3. FW IBW PILLOTS FACING FAR END - PILLOTS MADE AT TOP AND BUTTOM OF LIRCLES.

Drill: TIMAT TURN) Length: 5 min

PLAYERS IN CURNER

PLAYERS COMPLETE TIMET TURNS AT RUERY FACE OFF DOT.

SEE NOTES ON LAMP #1 DRILL

\* INTRUDUCE RINKS AND CURCH CHECKING AT RANDOM DOTS.

Drill: Two Foot Stoes Length: 5 10 min.

PLAYERS IN CURNER

- PLATERS COMPLETE FULL TWO FOOT STUPS AT EACH FACE OFF DOT SEE NOTES ON CAMP \$ 1 DRILL
- \* WITH OR WITHOUT RINGS.

Drill: Loacy Lowe mus los Length: 10 min

SPLIT LARBUR IN TWO

- · PLAYERS SKATE OUT OF CURNER AND PLUOT AROUND PYLON ALWAYS FACING THE COACH.
- · PLAYER RECEIVES lass From coach AFTER PINOTING AROUND PYLON
- · PLAYER PASSES BACK TO CUACH AND SKATES FORWARD AROUND SECOND PYLON,
- · PLAYER RECEIVES PASS FROM CUACH AND LOS IN AND TAKES SHOT.