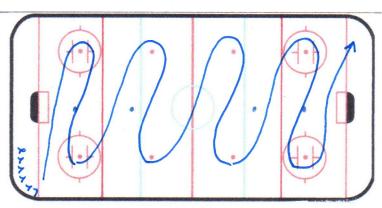

- PLATERS COMPLETE FULL TWO FOOT STUPS AT EACH FACE OFF DOT SEE NOTES ON CAMP \$ 1 DRILL
- \* WITH OR WITHOUT RINGS.

Drill: Loacy Lowe mus los Length: 10 min

SPLIT LARBUR IN TWO

- · PLAYERS SKATE OUT OF CURNER AND PLUOT AROUND PYLON ALWAYS FACING THE COACH.
- · PLAYER RECEIVES lass From coach AFTER PINOTING AROUND PYLON
- · PLAYER PASSES BACK TO CUACH AND SKATES FORWARD AROUND SECOND PYLON,
- · PLAYER RECEIVES PASS FROM CUACH AND LOS IN AND TAKES SHOT.