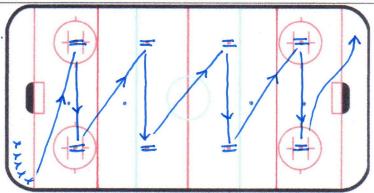

| Drill: | RING RACE | Length: 10 m | 'n |
|--------|-----------|--------------|----|
|--------|-----------|--------------|----|

SOLIT OLAYERS IN TWO LAROUPS

- · PLAYERS START @ POINT () AND SKATES TO POINT () AND COMPLETES A FULL TWO FOOT STOP.
- · PLAYERS SKATES TO POINT (3) AND COMPLETES A FULL TWO FOOT STOP.
- \* PLAYERS SKATE AROUND PYLON AND RACE FOR RING.
- \* ALWAYS STOD FACING THE SAME DIRECTION

LHANNE LINE AFTER EACH TURN.