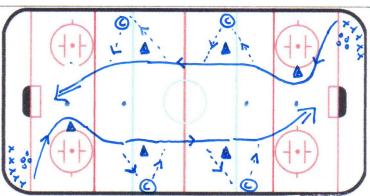

## Drill: COACH GLUELINE PASS Length: 10 min

- SPLIT LAROUP IN TWO
- · PLAYERS SKATE OUT OF CORNER WITH RINKS.
- \* PLAYERS SKATE AROUND FIRST PYLON AND COMPLETE GIVE AND LO WITH COACH AT EACH BLUE LINE.
- · AFTER SEBOND GIVE AND LO PLAYER TAKE SHOT ON NET.
- \* ALWAYS PASS OVER BLUELINES