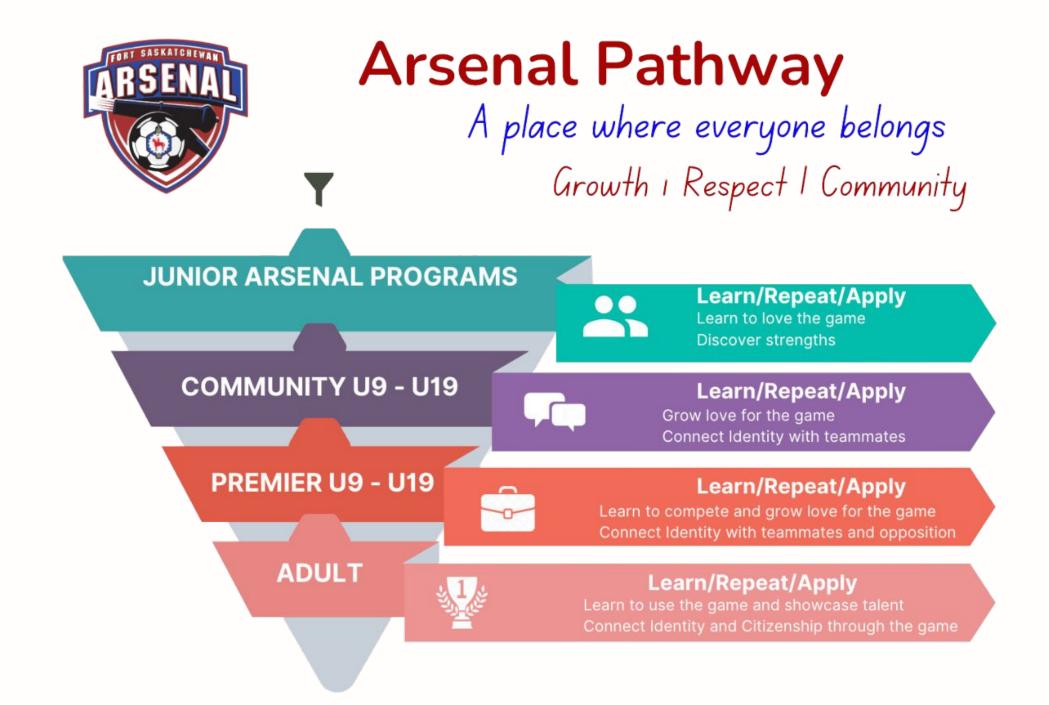

#### **OUR MISSION**

#### **Enhance skills** Improve technique and

leadership capacity

**Enjoy the game** Grow the love of soccer and community. **Community hub** Unite and connect with players and coaches.

The Academy center brings players and coaches together through a shared love of soccer and growth