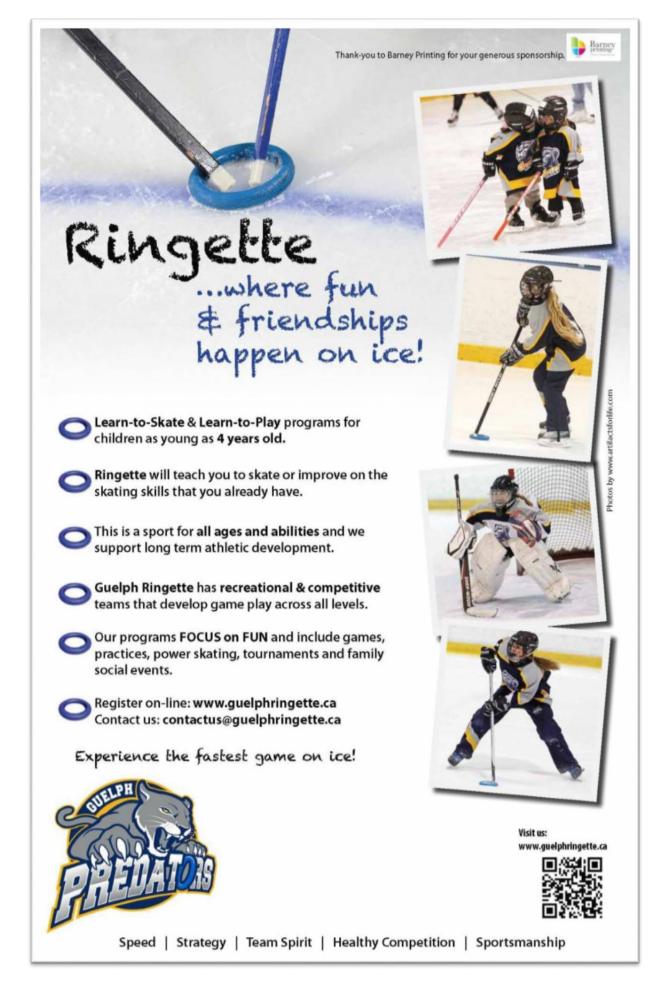

What is Ringette? Ringette, like hockey, is played on ice with skates and sticks. Each team consists of six players - two defenders, one center, two forwards, and a goalie - with the objective to score goals. But the resemblance to hockey ends here. The stick is straight. The object being pursued is a rubber ring, not a puck. Ringette has evolved into a fast paced, exciting game that combines the strategy of basketball with the fantastic speed and agility of skating. It is often referred to as 'the fastest game on ice'.

The GRA is grateful to receive support from local businesses. Without community sponsorship, the cost of participating would be out of reach for some families. As you may be aware, ice rental fees are continually rising, and we want to keep Ringette in Guelph an affordable sport. We want to keep kids active. For the current season, we are seeking sponsors and/or collecting contributions to help support and assist our association, athletes and teams with their costs.