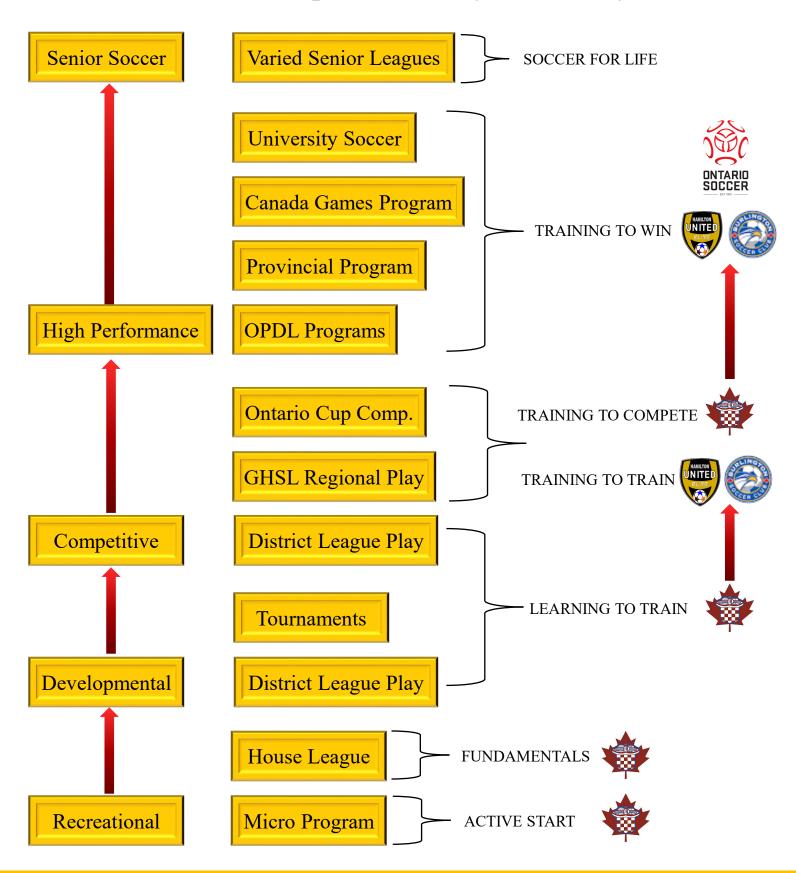

## <u>Hamilton Croatia S.C.</u> <u>LTPD Participation & Player Pathway</u>

Hamilton Croatia Soccer Club (HCSC) strives to follow the LTPD model as set out by Canada/Ontario Soccer. HCSC realizes that for the betterment of the player's development, HCSC endorses players to follow the Regional & OPDL pathway they so choose. HCSC has a good working relationship with both Hamilton United Elite SC and the Burlington Bayhawks SC. When appropriate HCSC recommends players seek opportunities with these local organizations to fulfill their potential player development.