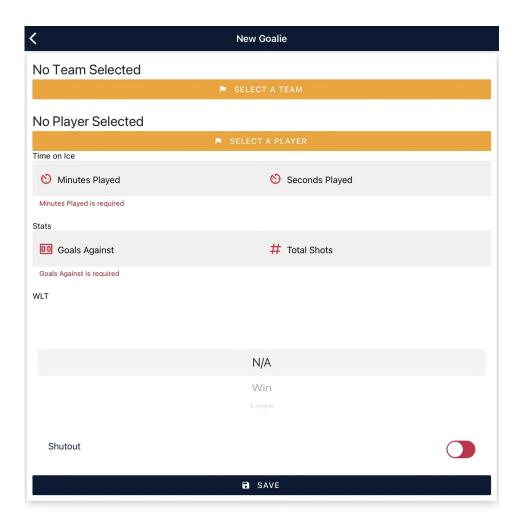

## **GOALIE** tab

Enter this at the END of the game Minutes played (40:00) Goals scored on them, total # of shots they had attempted on them Win/loss

SAVE