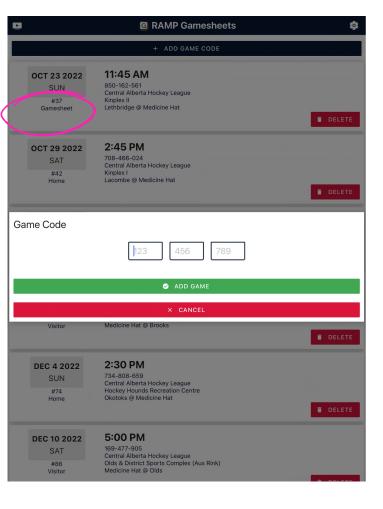

| 1. | Enter 9 | digit | game | code |
|----|---------|-------|------|------|
|----|---------|-------|------|------|