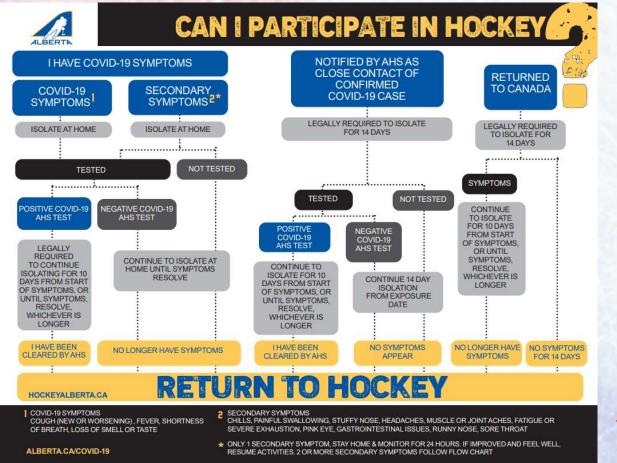

thin the 'Cohort Group', however, it may not be possible due to timing, ice constraints and the length of the isolation for one or both teams, cancelled games that remain un-played will not form part of division or tier standings
- Once a game has been cancelled, the ice slot for the game will be returned to the HOME association for allocation to another team or group.
- 6. It remains unacceptable for a team not to show up for their game without notifying Hockey Edmonton Ice, Operations and the Opposing team within a reasonable time, Hockey Edmonton Discipline would be involved to investigate and determine if any sanctions on the coaching staff are warranted.

Established: June 2020 Reviewed: P:\/lockeyEdmonton\Covid 19 Planning\EFHL Covid-18 Game Cancellation Procedures 2020-2021.doi:







1. Within the current Alberta Health Services Phase two, there are two different formats that can be considered to operate our programs. Hockey Alberta and Hockey Edmonton will utilize both of these formats in facilitating our programs:

- With Physical Distancing All participants must remain 2 metres apart at all times including coaches and team personnel. Skill and Development based programming.
- Using Cohort Groups A Cohort Group allows up to 50 participants to group together to participate in a program where physical distancing cannot be achieved for on ice activities. However, physical distancing is still required, and players and coaches must maintain a 2 metre distance apart on the players bench and in dressing rooms. Cohort Groups must remain together for the duration of 'Stag