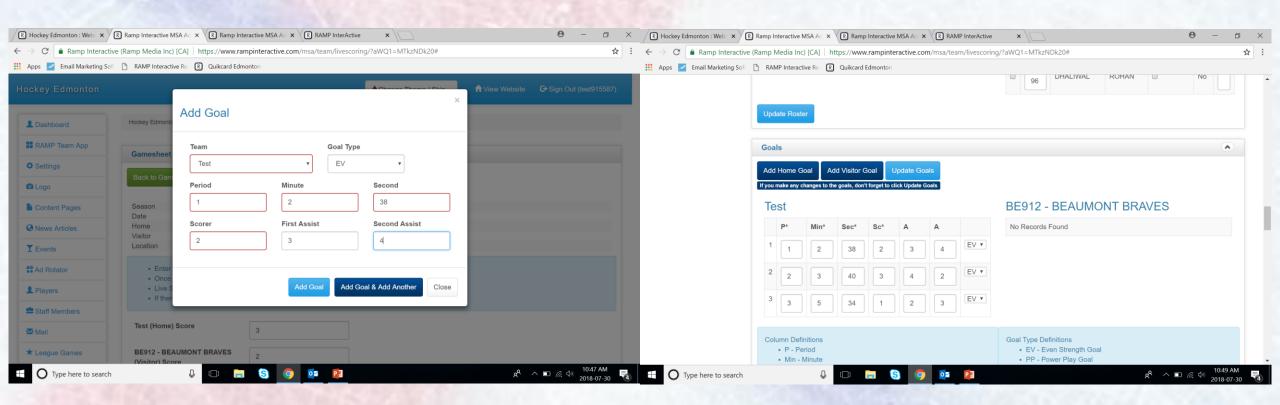

oth the Home and Visitor team rosters should appear here. If this is not the case either team have not entered their rosters as
  described above. In the event this is the Visitor team please follow the Communication Hierarchy to have the League Governor
  contact the team
- Click the check box next to the names of each athlete that is listed on the game sheet. Please do not simply click the top box as this
  will check every name and may account for misleading information on games affiliate players have played.
- If either a player or coach is listed as suspended on the game sheet please be sure to check the box in the Suspended column.
- After completing this section you must click Update Roster so that the goal and penalty sections will appear below.



#### **Game Sheet Entry-Goals**



Please enter goal information exactly as listed on the game sheet.



#### **Game Sheet Entry-Penalties**



- With the new Individual Accumulative Penalty System this step is incredibly important. ENTER THE PENALTIES EXACTLY AS THEY APPEAR ON THE GAME SHEET.
- Drop down menus have been updated to ensure all infractions are included for selection.
- Pay close attention when selecting the offence to ensure a 2 minute penalty is not recorded as a 5 minute penalty and vice versa.
- REMEMBER/IMPORTANT: When a player is assessed a penalty that includes a Game Misconduct, both the penalty and the Game Misconduct must be recorded on website.



### Report Uploads



- The game sheet and any incident reports received must be uploaded here.
- The system will not allow you to upload anything but a