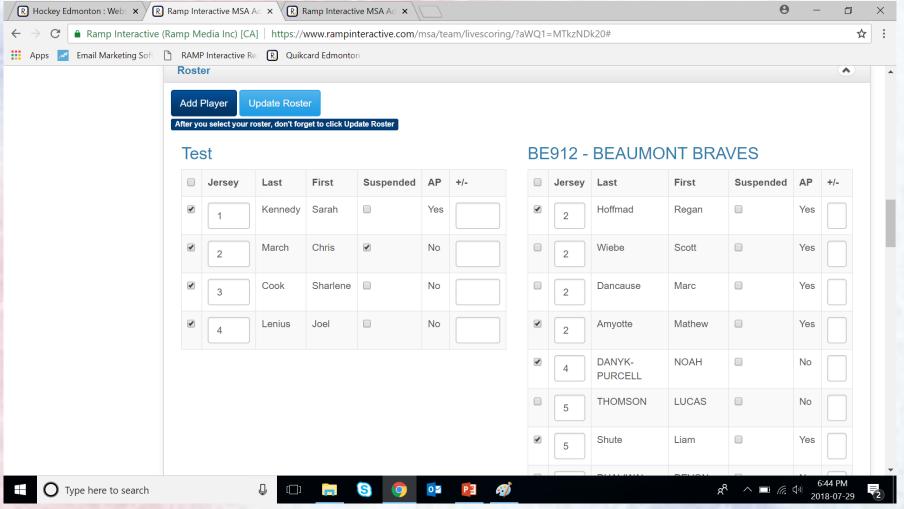

In completed games where there is a major penalty or a minor penalty and game misconduct and a game incident report has been completed, the game sheet and incident report need to be emailed immediately to the League Governor and Hockey Edmonton Discipline to allow the proper suspension notifications to be sent out in a timely manner.



#### **Game Sheet Entry**



- Prior to entering your first game you must have completed the roster and team official entering step. If this has not been done your roster and team officials will not show up under their assigned section.
- The first step of entering the game sheet information is to enter the score and click "Game is Finished".
- Click submit and the score will show on the front end of the Hockey Edmonton website.

#### **Game Sheet Entry**



- Both the Home and Visitor team rosters should appear here. If this is not the case either team have not entered their rosters as
  described above. In the event this is the Visitor team please follow the Communication Hierarchy to have the League Governor
  contact the team
- Click the check box next to the names of each athlete that is listed on the game sheet. Please do not simply click the top box as this
  will check every name and may account for misleading information on games affiliate players have played.
- If either a player or coach is listed as suspended on the game sheet please be sure to check the box in the Suspended column.
- After completing this section you must click Update Roster so that the goal and penalty sections will appear below.



#### **Game Sheet Entry-Goal