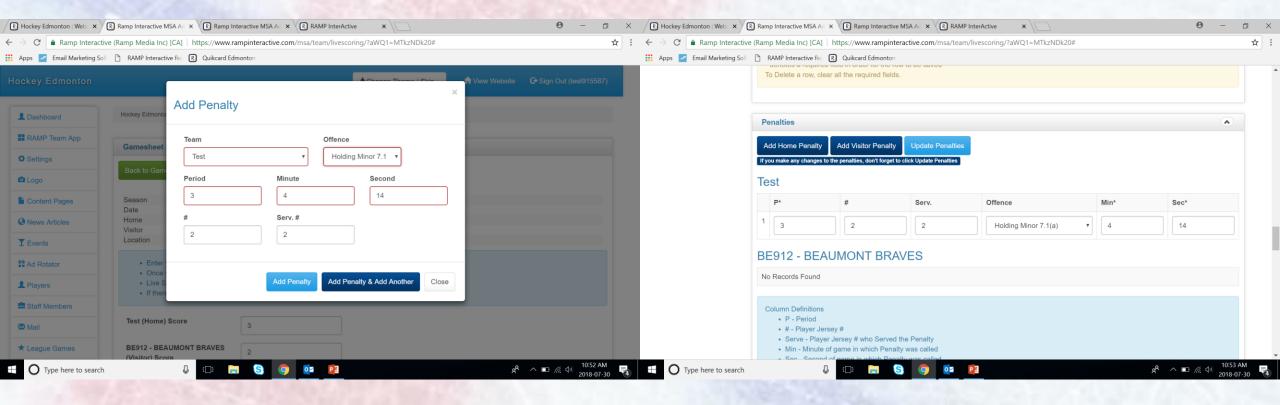

d their rosters as
  described above. In the event this is the Visitor team please follow the Communication Hierarchy to have the League Governor
  contact the team
- Click the check box next to the names of each athlete that is listed on the game sheet. Please do not simply click the top box as this
  will check every name and may account for misleading information on games affiliate players have played.
- If either a player or coach is listed as suspended on the game sheet please be sure to check the box in the Suspended column.
- After completing this section you must click Update Roster so that the goal and penalty sections will appear below.



#### **Game Sheet Entry-Goals**



Please enter goal information exactly as listed on the game sheet.



#### **Game Sheet Entry-Penalties**



- With the new Individual Accumulative Penalty System this step is incredibly important. ENTER THE PENALTIES EXACTLY AS THEY APPEAR ON THE GAME SHEET.
- Drop down menus have been updated to ensure all infractions are included for selection.
- Pay close attention when selecting the offence to ensure a 2 minute penalty is not recorded as a 5 minute penalty and vice versa.
- REMEMBER/IMPORTANT: When a player is assessed a penalty that includes a Game Misconduct, both the penalty and the Game Misconduct must be recorded on website.



### Report Uploads



- The game sheet and any incident reports received must be uploaded here.
- The system will not allow you to upload anything but a PDF file. Smart phone users can get an app which will take a picture and create a PDF for you on your phone