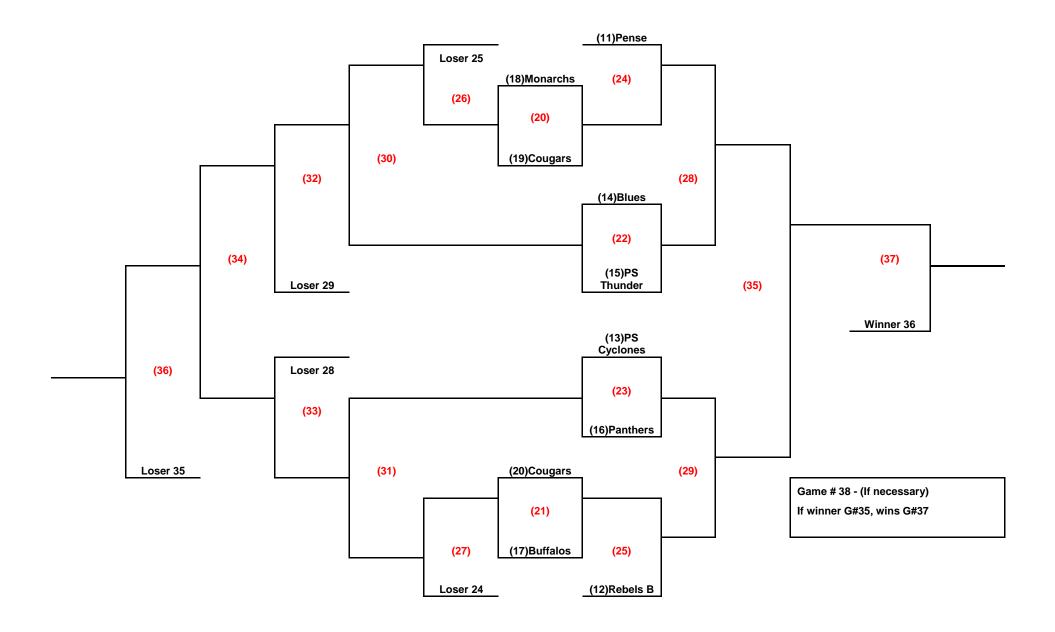

## 2018/19 ATOM B PLAYOFFS (11th PLACE – 20TH PLACE) continued

| NOT | NOTE The higher ranked team is Home except for game # 37+38 |       |           |       |                       |                   |  |  |  |
|-----|-------------------------------------------------------------|-------|-----------|-------|-----------------------|-------------------|--|--|--|
| #   | DATE                                                        | DAY   | ARENA     | START |                       |                   |  |  |  |
| 20  | 16-Mar                                                      | Sat   | C6, Coop  | 9:00  | (19) Lumsden Monarchs | (18) Monarchs     |  |  |  |
| 21  | 16-Mar                                                      | Sat   | C6, Coop  | 10:30 | (20) Cougars          | (17) Buffalos     |  |  |  |
| 22  | 16-Mar                                                      | Sat   | C6, Coop  | 12:00 | (15) PS Thunder       | (14) Blues        |  |  |  |
| 23  | 16-Mar                                                      | Sat   | C6, Coop  | 13:30 | (16) Panthers         | (13) PS Cyclones  |  |  |  |
| 24  | 17-Mar                                                      | Sun   | MA        | 11:45 | WINNER OF GAME 20     | (11) Pense        |  |  |  |
| 25  | 17-Mar                                                      | Sun   | MA        | 13:15 | WINNER OF GAME 21     | (12) Rebels Black |  |  |  |
| 26  | 20-Mar                                                      | Wed   | C2, Remax | 18:00 | LOSER OF GAME 25      | LOSER OF GAME 20  |  |  |  |
| 27  | 20-Mar                                                      | Wed   | C2, Remax | 19:30 | LOSER OF GAME 24      | LOSER OF GAME 21  |  |  |  |
| 30  | 21-Mar                                                      | Thurs | DW        | 17:30 | LOSER OF GAME 22      | WINNER OF GAME 26 |  |  |  |
| 31  | 21-Mar                                                      | Thurs | DW        | 19:00 | LOSER OF GAME 23      | WINNER OF GAME 27 |  |  |  |
| 28  | 22-Mar                                                      | Fri   | C4:PM     | 17:30 | WINNER OF GAME 22     | WINNER OF GAME 24 |  |  |  |
| 29  | 22-Mar                                                      | Fri   | C4:PM     | 19:00 | WINNER OF GAME 25     | WINNER OF GAME 23 |  |  |  |
| 32  | 23-Mar                                                      | Sat   | BA        | 18:15 | LOSER OF GAME 29      | WINNER OF GAME 30 |  |  |  |
| 33  | 23-Mar                                                      | Sat   | RI        | 12:15 | LOSER OF GAME 28      | WINNER OF GAME 31 |  |  |  |
| 34  | 24-Mar                                                      | Sun   | RI        | 9:15  | WINNER OF GAME 33     | WINNER OF GAME 32 |  |  |  |
| 35  | 24-Mar                                                      | Sun   | RI        | 13:45 | WINNER OF GAME 29     | WINNER OF GAME 28 |  |  |  |
| 36  | 27-Mar                                                      | Wed   | C2, Remax | 18:00 | LOSER OF GAME 35      | WINNER OF GAME 34 |  |  |  |
| 37  | 30-Mar                                                      | Sat   | C5, DQ    | 15:00 | WINNER OF GAME 36     | WINNER OF GAME 35 |  |  |  |
| 38  | 31-Mar                                                      | Sun   | C6, Coop  | 10:00 |                       | IF NECC           |  |  |  |