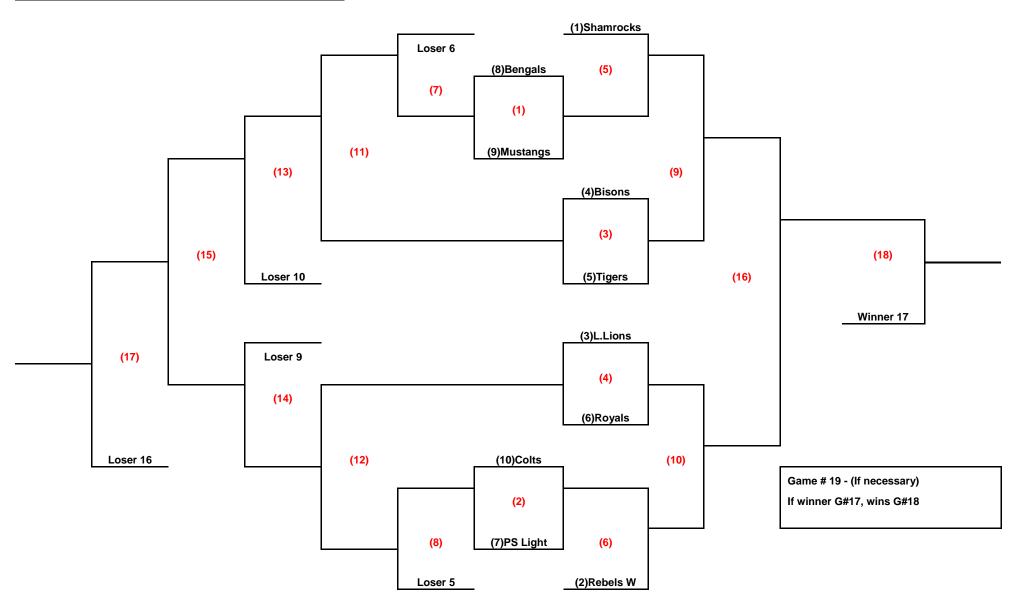

## 2018/19 ATOM B PLAYOFFS (1<sup>ST</sup> PLACE – 10<sup>TH</sup> PLACE) continued

| NOTE The higher ranked team is Home except for game # 18+19 |        |       |           |       |                   |                   |  |  |
|-------------------------------------------------------------|--------|-------|-----------|-------|-------------------|-------------------|--|--|
| #                                                           | DATE   | DAY   | ARENA     | START |                   |                   |  |  |
| 1                                                           | 16-Mar | Sat   | DW        | 12:00 | (9) Mustangs      | (8) Bengals       |  |  |
| 2                                                           | 16-Mar | Sat   | DW        | 13:30 | (10) Colts        | (7) PS Lightning  |  |  |
| 3                                                           | 16-Mar | Sat   | DW        | 15:00 | (5) Tigers        | (4) Bisons        |  |  |
| 4                                                           | 16-Mar | Sat   | DW        | 16:30 | (6) Royals        | (3) Lumsden Lions |  |  |
| 6                                                           | 17-Mar | Sun   | HA        | 14:45 | WINNER OF GAME 2  | (2) Rebels White  |  |  |
| 5                                                           | 17-Mar | Sun   | HA        | 16:15 | WINNER OF GAME 1  | (1) Shamrocks     |  |  |
| 7                                                           | 20-Mar | Wed   | C1, BW    | 17:45 | LOSER OF GAME 6   | LOSER OF GAME 1   |  |  |
| 8                                                           | 20-Mar | Wed   | C1, BW    | 19:15 | LOSER OF GAME 5   | LOSER OF GAME 2   |  |  |
| 11                                                          | 21-Mar | Thurs | C1, BW    | 17:45 | LOSER OF GAME 3   | WINNER OF GAME 7  |  |  |
| 12                                                          | 21-Mar | Thurs | C1, BW    | 19:15 | LOSER OF GAME 4   | WINNER OF GAME 8  |  |  |
| 9                                                           | 22-Mar | Fri   | BA        | 17:45 | WINNER OF GAME 3  | WINNER OF GAME 5  |  |  |
| 10                                                          | 22-Mar | Fri   | BA        | 19:15 | WINNER OF GAME 6  | WINNER OF GAME 4  |  |  |
| 13                                                          | 23-Mar | Sat   | BA        | 15:15 | LOSER OF GAME 10  | WINNER OF GAME 11 |  |  |
| 14                                                          | 23-Mar | Sat   | BA        | 16:45 | LOSER OF GAME 9   | WINNER OF GAME 12 |  |  |
| 15                                                          | 24-Mar | Sun   | RI        | 10:45 | WINNER OF GAME 14 | WINNER OF GAME 13 |  |  |
| 16                                                          | 24-Mar | Sun   | RI        | 12:15 | WINNER OF GAME 10 | WINNER OF GAME 9  |  |  |
| 17                                                          | 27-Mar | Wed   | C2, Remax | 19:30 | LOSER OF GAME 16  | WINNER OF GAME 15 |  |  |
| 18                                                          | 30-Mar | Sat   | C5, DQ    | 16:45 | WINNER OF GAME 17 | WINNER OF GAME 16 |  |  |
| 19                                                          | 31-Mar | Sun   | C6, Coop  | 11:30 |                   | IF NECC           |  |  |