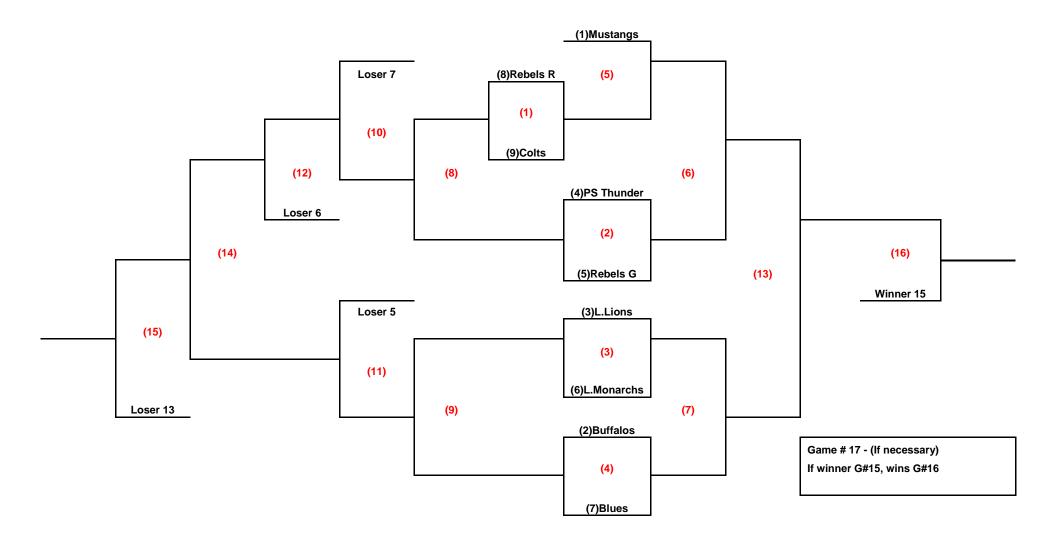

## 2018/19 ATOM C PLAYOFFS (1st PLACE – 9TH PLACE) continued

| NOTE The higher ranked team is Home except for game # 16 + 17 |           |       |           |       |                      |                   |  |  |  |
|---------------------------------------------------------------|-----------|-------|-----------|-------|----------------------|-------------------|--|--|--|
| #                                                             | DATE      | DAY   | ARENA     | START |                      |                   |  |  |  |
| 4                                                             | 17-Mar-19 | Sun   | C1, BW    | 14:00 | (7) Blues            | (2) Buffalos      |  |  |  |
| 1                                                             | 17-Mar-19 | Sun   | C2, Remax | 8:00  | (9) Colts            | (8) Rebels Red    |  |  |  |
| 2                                                             | 17-Mar-19 | Sun   | C2, Remax | 9:30  | (5) Rebels Gold      | (4) PS Thunder    |  |  |  |
| 3                                                             | 17-Mar-19 | Sun   | C2, Remax | 11:00 | (6) Lumsden Monarchs | (3) Lumsden Lions |  |  |  |
| 5                                                             | 18-Mar-19 | Mon   | ST        | 19:00 | WINNER OF GAME 1     | (1) Mustangs      |  |  |  |
| 8                                                             | 19-Mar-19 | Tue   | BA        | 17:30 | LOSER OF GAME 2      | LOSER OF GAME 1   |  |  |  |
| 9                                                             | 19-Mar-19 | Tue   | BA        | 19:00 | LOSER OF GAME 4      | LOSER OF GAME 3   |  |  |  |
| 6                                                             | 21-Mar-19 | Thurs | BA        | 17:30 | WINNER OF GAME 2     | WINNER OF GAME 5  |  |  |  |
| 7                                                             | 21-Mar-19 | Thurs | BA        | 19:00 | WINNER OF GAME 4     | WINNER OF GAME 3  |  |  |  |
| 10                                                            | 23-Mar-19 | Sat   | RI        | 13:45 | LOSER OF GAME 7      | WINNER OF GAME 8  |  |  |  |
| 11                                                            | 23-Mar-19 | Sat   | RI        | 15:15 | LOSER OF GAME 5      | WINNER OF GAME 9  |  |  |  |
| 12                                                            | 24-Mar-19 | Sun   | C5, DQ    | 10:00 | LOSER OF GAME 6      | WINNER OF GAME 10 |  |  |  |
| 13                                                            | 24-Mar-19 | Sun   | RI        | 16:45 | WINNER OF GAME 7     | WINNER OF GAME 6  |  |  |  |
| 14                                                            | 26-Mar-19 | Tue   | C3, RMP   | 19:00 | WINNER OF GAME 11    | WINNER OF GAME 12 |  |  |  |
| 15                                                            | 28-Mar-19 | Thurs | C1, BW    | 17:45 | LOSER OF GAME 13     | WINNER OF GAME 14 |  |  |  |
| 16                                                            | 30-Mar-19 | Sat   | C5, DQ    | 13:15 | WINNER OF GAME 15    | WINNER OF GAME 13 |  |  |  |
| 17                                                            | 31-Mar-19 | Sun   | C1, BW    | 11:00 |                      | IF NECC           |  |  |  |