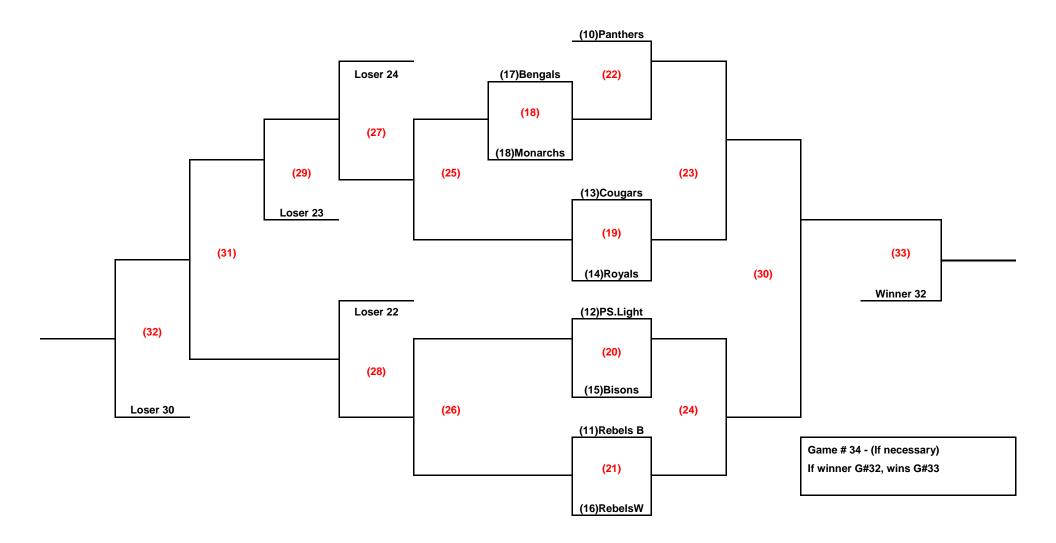

## 2018/19 ATOM C PLAYOFFS (10th PLACE – 18TH PLACE) continued

| NOTE The higher ranked team is Home except for game # 33 + 34 |        |       |         |       |                   |                   |  |  |  |
|---------------------------------------------------------------|--------|-------|---------|-------|-------------------|-------------------|--|--|--|
| #                                                             | DATE   | DAY   | ARENA   | START |                   |                   |  |  |  |
| 18                                                            | 17-Mar | Sun   | DW      | 8:15  | (18) Monarchs     | (17) Bengals      |  |  |  |
| 19                                                            | 17-Mar | Sun   | DW      | 9:45  | (14) Royals       | (13) Cougars      |  |  |  |
| 20                                                            | 17-Mar | Sun   | DW      | 11:15 | (15) Bisons       | (12) PS Lightning |  |  |  |
| 21                                                            | 17-Mar | Sun   | MA      | 10:15 | (16) Rebels White | (11) Rebels Black |  |  |  |
| 22                                                            | 18-Mar | Mon   | ST      | 17:30 | WINNER OF GAME 18 | (10) Panthers     |  |  |  |
| 25                                                            | 19-Mar | Tue   | ST      | 17:30 | LOSER OF GAME 19  | LOSER OF GAME 18  |  |  |  |
| 26                                                            | 19-Mar | Tue   | ST      | 19:00 | LOSER OF GAME 21  | LOSER OF GAME 20  |  |  |  |
| 23                                                            | 22-Mar | Fri   | HA      | 17:45 | WINNER OF GAME 19 | WINNER OF GAME 22 |  |  |  |
| 24                                                            | 22-Mar | Fri   | HA      | 19:15 | WINNER OF GAME 21 | WINNER OF GAME 20 |  |  |  |
| 27                                                            | 23-Mar | Sat   | RI      | 9:15  | LOSER OF GAME 24  | WINNER OF GAME 25 |  |  |  |
| 28                                                            | 23-Mar | Sat   | RI      | 10:45 | LOSER OF GAME 22  | WINNER OF GAME 26 |  |  |  |
| 29                                                            | 24-Mar | Sun   | C4, PM  | 12:00 | LOSER OF GAME 23  | WINNER OF GAME 27 |  |  |  |
| 30                                                            | 24-Mar | Sun   | RI      | 15:15 | WINNER OF GAME 24 | WINNER OF GAME 23 |  |  |  |
| 31                                                            | 26-Mar | Tue   | C3, RMP | 17:30 | WINNER OF GAME 28 | WINNER OF GAME 29 |  |  |  |
| 32                                                            | 28-Mar | Thurs | C1, BW  | 19:15 | LOSER OF GAME 30  | WINNER OF GAME 31 |  |  |  |
| 33                                                            | 30-Mar | Sat   | C5, DQ  | 11:30 | WINNER OF GAME 32 | WINNER OF GAME 30 |  |  |  |
| 34                                                            | 31-Mar | Sun   | C1, BW  | 9:30  |                   | IF NECC           |  |  |  |