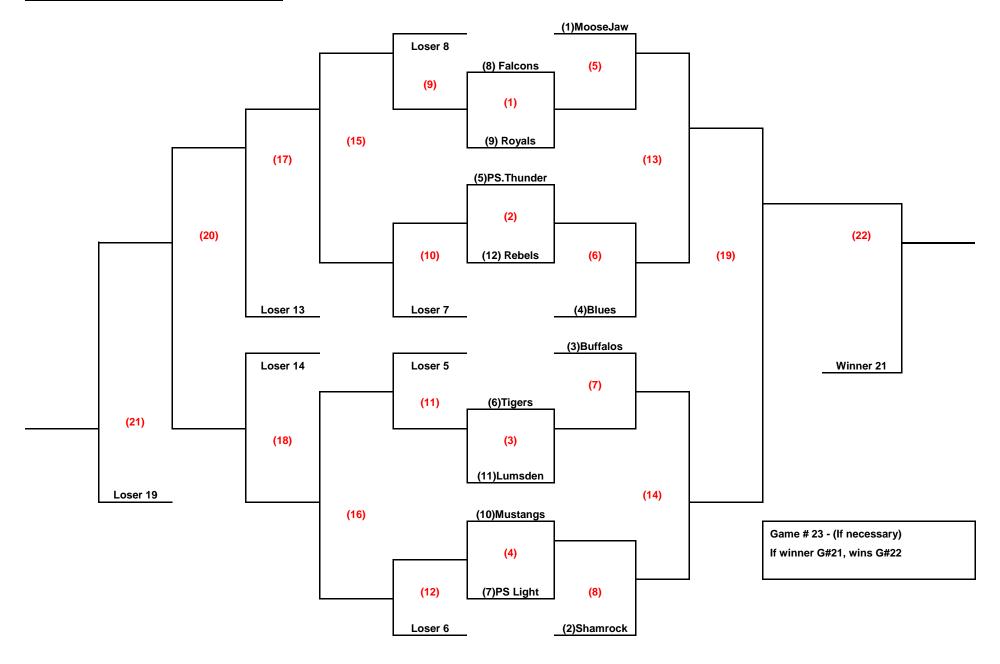

## Pee Wee A Playoff Draw 2018/19

## Pee Wee A playoffs (continued)

| NOTE The higher ranked team is Home except for game # 22 + 23 |        |       |          |       |                   |                   |  |  |  |
|---------------------------------------------------------------|--------|-------|----------|-------|-------------------|-------------------|--|--|--|
| #                                                             | DATE   | DAY   | ARENA    | START |                   |                   |  |  |  |
| 3                                                             | 17-Mar | Sun   | BA       | 17:15 | (11) Lumsden      | (6) Tigers        |  |  |  |
| 4                                                             | 17-Mar | Sun   | BA       | 19:15 | (10) Mustangs     | (7) PS Lightning  |  |  |  |
| 1                                                             | 17-Mar | Sun   | C1, BW   | 15:30 | (9) Royals        | (8) Falcons       |  |  |  |
| 2                                                             | 17-Mar | Sun   | C6,Coop  | 17:15 | (12) Rebels       | (5) PS Thunder    |  |  |  |
| 5                                                             | 18-Mar | Mon   | C5, DQ   | 18:00 | WINNER OF GAME 1  | (1) Moose Jaw     |  |  |  |
| 6                                                             | 18-Mar | Mon   | C5, DQ   | 20:00 | WINNER OF GAME 2  | (4) Blues         |  |  |  |
| 7                                                             | 20-Mar | Wed   | C5, DQ   | 17:45 | WINNER OF GAME 3  | (3) Buffalos      |  |  |  |
| 8                                                             | 20-Mar | Wed   | C5, DQ   | 19:45 | WINNER OF GAME 4  | (2) Shamrocks     |  |  |  |
| 11                                                            | 21-Mar | Thurs | C3, RMP  | 17:30 | LOSER OF GAME 5   | WINNER OF GAME 3  |  |  |  |
| 12                                                            | 21-Mar | Thurs | C3, RMP  | 19:30 | LOSER OF GAME 6   | LOSER OF GAME 4   |  |  |  |
| 9                                                             | 22-Mar | Fri   | MA       | 18:00 | LOSER OF GAME 8   | LOSER OF GAME 1   |  |  |  |
| 10                                                            | 22-Mar | Fri   | MA       | 20:00 | LOSER OF GAME 7   | LOSER OF GAME 2   |  |  |  |
| 13                                                            | 23-Mar | Sat   | C1, BW   | 19:15 | WINNER OF GAME 6  | WINNER OF GAME 5  |  |  |  |
| 15                                                            | 23-Mar | Sat   | DW       | 12:00 | WINNER OF GAME 10 | WINNER OF GAME 9  |  |  |  |
| 16                                                            | 23-Mar | Sat   | DW       | 14:00 | WINNER OF GAME 12 | WINNER OF GAME 11 |  |  |  |
| 14                                                            | 23-Mar | Sat   | MA       | 20:00 | WINNER OF GAME 8  | WINNER OF GAME 7  |  |  |  |
| 17                                                            | 24-Mar | Sun   | C5, DQ   | 18:15 | LOSER OF GAME 13  | WINNER OF GAME 15 |  |  |  |
| 18                                                            | 24-Mar | Sun   | C5, DQ   | 20:15 | LOSER OF GAME 14  | WINNER OF GAME 16 |  |  |  |
| 19                                                            | 25-Mar | Mon   | C3, RMP  | 17:45 | WINNER OF GAME 14 | WINNER OF GAME 13 |  |  |  |
| 20                                                            | 26-Mar | Tue   | RI       | 20:00 | WINNER OF GAME 18 | WINNER OF GAME 17 |  |  |  |
| 21                                                            | 29-Mar | Fri   | C4, PM   | 20:15 | LOSER OF GAME 19  | WINNER OF GAME 20 |  |  |  |
| 22                                                            | 30-Mar | Sat   | C4, PM   | 19:15 | WINNER OF GAME 21 | WINNER OF GAME 19 |  |  |  |
| 23                                                            | 31-Mar | Sun   | C6, Coop | 18:15 |                   | IF NECC           |  |  |  |