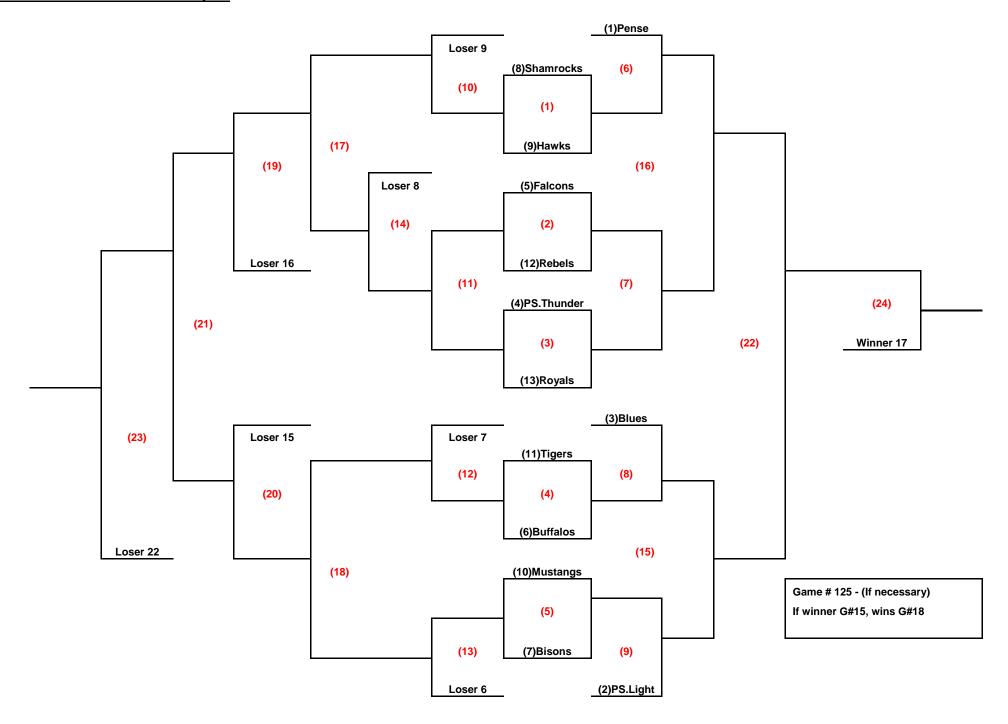

## **PEE WEE B PLAYOFFS (continued)**

| NOTE The higher ranked team is Home except for game # 24 + 25 |        |       |           |       |                   |                   |
|---------------------------------------------------------------|--------|-------|-----------|-------|-------------------|-------------------|
| #                                                             | DATE   | DAY   | ARENA     | START |                   |                   |
| 3                                                             | 17-Mar | Sun   | BA        | 13:00 | (13) Royals       | (4) PS Thunder    |
| 4                                                             | 17-Mar | Sun   | BA        | 15:00 | (11) Tigers       | (6) Buffalos      |
| 1                                                             | 17-Mar | Sun   | C5, DQ    | 18:15 | (9) Hawks         | (8) Shamrocks     |
| 2                                                             | 17-Mar | Sun   | C5, DQ    | 20:15 | (12) Rebels       | (5) Falcons       |
| 5                                                             | 17-Mar | Sun   | MA        | 20:00 | (10) Mustangs     | (7) Bisons        |
| 6                                                             | 18-Mar | Mon   | C3, RMP   | 17:30 | WINNER OF GAME 1  | (1) Pense         |
| 7                                                             | 18-Mar | Mon   | C3, RMP   | 19:30 | WINNER OF GAME 3  | WINNER OF GAME 2  |
| 8                                                             | 20-Mar | Wed   | C3:RMP    | 17:30 | WINNER OF GAME 4  | (3) Blues         |
| 9                                                             | 20-Mar | Wed   | C3:RMP    | 19:30 | WINNER OF GAME 5  | (2) PS Lightning  |
| 12                                                            | 21-Mar | Thurs | C6:Coop   | 18:00 | LOSER OF GAME 7   | LOSER OF GAME 4   |
| 13                                                            | 21-Mar | Thurs | C6:Coop   | 20:00 | LOSER OF GAME 6   | WINNER OF GAME 5  |
| 10                                                            | 22-Mar | Fri   | C2, Remax | 18:00 | LOSER OF GAME 9   | WINNER OFGAME 1   |
| 11                                                            | 22-Mar | Fri   | C3, RMP   | 19:15 | LOSER OF GAME 3   | LOSER OF GAME 2   |
| 18                                                            | 23-Mar | Sat   | DW        | 16:15 | WINNER OF GAME 13 | WINNER OF GAME 12 |
| 16                                                            | 23-Mar | Sat   | MA        | 13:15 | WINNER OF GAME 7  | WINNER OF GAME 6  |
| 15                                                            | 23-Mar | Sat   | MA        | 15:30 | WINNER OF GAME 9  | WINNER OF GAME 8  |
| 14                                                            | 23-Mar | Sat   | MA        | 17:45 | LOSER OF GAME 8   | WINNER OF GAME 11 |
| 20                                                            | 24-Mar | Sun   | BA        | 18:00 | LOSER OF GAME 15  | WINNER OF GAME 18 |
| 17                                                            | 24-Mar | Sun   | BA        | 20:00 | WINNER OF GAME 14 | WINNER OF GAME 10 |
| 22                                                            | 25-Mar | Mon   | C5, DQ    | 20:00 | WINNER OF GAME 15 | WINNER OF GAME 16 |
| 19                                                            | 26-Mar | Tue   | RI        | 18:00 | LOSER OF GAME 16  | WINNER OF GAME 17 |
| 21                                                            | 27-Mar | Wed   | C3, RMP   | 17:45 | WINNER OF GAME 20 | WINNER OF GAME 19 |
| 23                                                            | 29-Mar | Fri   | C4, PM    | 18:15 | LOSER OF GAME 22  | WINNER OF GAME 21 |
| 24                                                            | 30-Mar | Sat   | C4, PM    | 17:00 | WINNER OF GAME 23 | WINNER OF GAME 22 |
| 25                                                            | 31-Mar | Sun   | C6, Coop  | 16:15 |                   | IF NECC           |