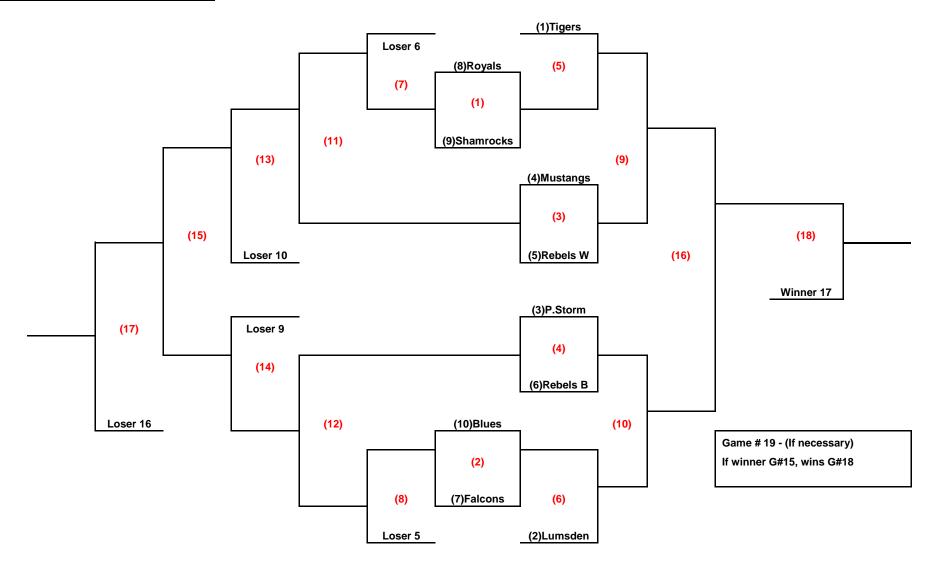

## PEE WEE C PLAYOFFS 2018/19

## PEE WEE C PLAYOFFS (CONTINUED)

| NOTE The higher ranked team is Home except for game # 18+19 |        |       |           |       |                   |                   |
|-------------------------------------------------------------|--------|-------|-----------|-------|-------------------|-------------------|
| #                                                           | DATE   | DAY   | ARENA     | START |                   |                   |
| 1                                                           | 16-Mar | Sat   | C2, Remax | 17:00 | (9) Shamrocks     | (8) Royals        |
| 2                                                           | 16-Mar | Sat   | C2, Remax | 18:45 | (10) Blues        | (7) Falcons       |
| 3                                                           | 16-Mar | Sat   | C2, Remax | 20:30 | (5) Rebels White  | (4) Mustangs      |
| 4                                                           | 16-Mar | Sat   | C4, PM    | 17:15 | (6) Rebels Black  | (3) Prairie Storm |
| 5                                                           | 18-Mar | Mon   | C1, BW    | 20:00 | WINNER OF GAME 1  | (1) Tigers        |
| 6                                                           | 18-Mar | Mon   | ST        | 20:30 | WINNER OF GAME 2  | (2) Lumsden       |
| 7                                                           | 20-Mar | Wed   | DW        | 20:30 | LOSER OF GAME 6   | LOSER OF GAME 1   |
| 8                                                           | 20-Mar | Wed   | C4,PM     | 20:30 | LOSER OF GAME 5   | LOSER OF GAME 2   |
| 9                                                           | 21-Mar | Thurs | BA        | 20:30 | WINNER OF GAME 3  | WINNER OF GAME 5  |
| 10                                                          | 21-Mar | Thurs | ST        | 20:30 | WINNER OF GAME 6  | WINNER OF GAME 4  |
| 11                                                          | 22-Mar | Fri   | C2, Remax | 20:15 | LOSER OF GAME 3   | WINNER OF GAME 7  |
| 12                                                          | 22-Mar | Fri   | C3, RMP   | 17:30 | WINNER OF GAME 8  | LOSER OF GAME 4   |
| 13                                                          | 24-Mar | Sun   | BA        | 14:30 | LOSER OF GAME 10  | WINNER OF GAME 11 |
| 14                                                          | 24-Mar | Sun   | BA        | 16:15 | LOSER OF GAME 9   | WINNER OF GAME 12 |
| 16                                                          | 25-Mar | Mon   | C3, RMP   | 20:00 | WINNER OF GAME 10 | WINNER OF GAME 9  |
| 15                                                          | 27-Mar | Wed   | C3, RMP   | 20:00 | WINNER OF GAME 14 | WINNER OF GAME 13 |
| 17                                                          | 28-Mar | Thurs | C3, RMP   | 18:15 | LOSER OF GAME 16  | WINNER OF GAME 15 |
| 18                                                          | 30-Mar | Sat   | C4, PM    | 14:45 | WINNER OF GAME 16 | WINNER OF GAME 17 |
| 19                                                          | 31-Mar | Sun   | C6, Coop  | 14:30 |                   | IF NECC           |