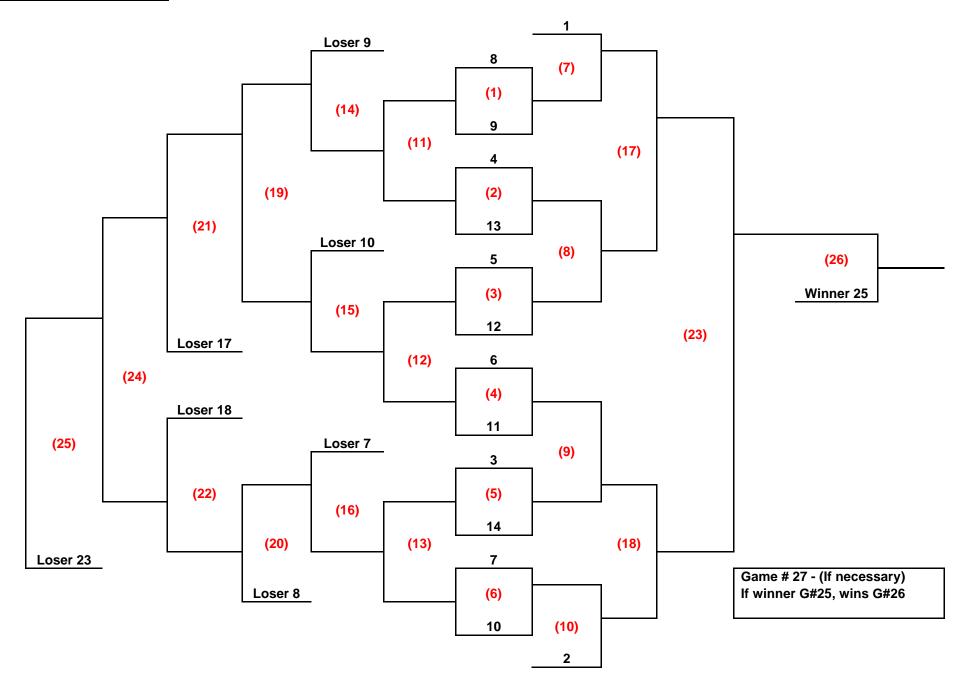

## **ATOM A PLAYOFFS (continued)**

| NOTE: HIGHER RANKED TEAM IS HOME EXCEPT FOR GAME #26 + 27 |        |       |           |       |                   |                   |
|-----------------------------------------------------------|--------|-------|-----------|-------|-------------------|-------------------|
|                                                           | DATE   | DAY   | ARENA     | START |                   |                   |
| 1                                                         | 16-Mar | Mon   | C2, Remax | 18:00 | 9TH PLACE         | 8TH PLACE         |
| 2                                                         | 16-Mar | Mon   | C2, Remax | 19:30 | 13TH PLACE        | 4TH PLACE         |
| 6                                                         | 17-Mar | Tue   | BA        | 18:00 | 10TH PLACE        | 7TH PLACE         |
| 3                                                         | 17-Mar | Tue   | C2, Remax | 19:15 | 12TH PLACE        | 5TH PLACE         |
| 4                                                         | 17-Mar | Tue   | C3, RMP   | 18:00 | 11TH PLACE        | 6TH PLACE         |
| 5                                                         | 17-Mar | Tue   | HA        | 18:00 | 14TH PLACE        | 3RD PLACE         |
| 13                                                        | 19-Mar | Thurs | BA        | 18:00 | LOSER OF GAME 6   | LOSER OF GAME 5   |
| 11                                                        | 19-Mar | Thurs | C1, BW    | 17:45 | LOSER OF GAME 2   | LOSER OF GAME 1   |
| 7                                                         | 19-Mar | Thurs | C1, BW    | 19:15 | WINNER OF GAME 1  | 1ST PLACE         |
| 12                                                        | 19-Mar | Thurs | C3, RMP   | 17:45 | LOSER OF GAME 4   | LOSER OF GAME 3   |
| 8                                                         | 21-Mar | Sat   | RI        | 9:30  | WINNER OF GAME 3  | WINNER OF GAME 2  |
| 9                                                         | 21-Mar | Sat   | RI        | 11:00 | WINNER OF GAME 5  | WINNER OF GAME 4  |
| 10                                                        | 21-Mar | Sat   | RI        | 12:30 | WINNER OF GAME 6  | 2ND PLACE         |
| 14                                                        | 22-Mar | Sun   | RI        | 9:15  | LOSER OF GAME 9   | WINNER OF GAME 11 |
| 15                                                        | 22-Mar | Sun   | RI        | 10:45 | LOSER OF GAME 10  | WINNER OF GAME 12 |
| 16                                                        | 22-Mar | Sun   | RI        | 12:15 | LOSER OF GAME 7   | WINNER OF GAME 13 |
| 19                                                        | 23-Mar | Mon   | C2, Remax | 18:00 | WINNER OF GAME 15 | WINNER OF GAME 14 |
| 20                                                        | 23-Mar | Mon   | C2, Remax | 19:30 | LOSER OF GAME 8   | WINNER OF GAME 16 |
| 17                                                        | 23-Mar | Mon   | DW        | 18:00 | WINNER OF GAME 8  | WINNER OF GAME 7  |
| 18                                                        | 23-Mar | Mon   | DW        | 19:30 | WINNER OF GAME 10 | WINNER OF GAME 9  |
| 21                                                        | 24-Mar | Tue   | C2, Remax | 19:15 | LOSER OF GAME 17  | WINNER OF GAME 19 |
| 22                                                        | 24-Mar | Tue   | C3, RMP   | 18:00 | LOSER OF GAME 18  | WINNER OF GAME 20 |
| 24                                                        | 25-Mar | Wed   | C5, DQ    | 17:45 | WINNER OF GAME 22 | WINNER OF GAME 21 |
| 23                                                        | 25-Mar | Wed   | C5, DQ    | 19:15 | WINNER OF GAME 18 | WINNER OF GAME 17 |
| 25                                                        | 27-Mar | Fri   | C3, RMP   | 17:45 | LOSER OF GAME 23  | WINNER OF GAME 24 |
| 26                                                        | 28-Mar | Sat   | C3, RMP   | 19:15 | WINNER OF GAME 25 | WINNER OF GAME 23 |
| 27                                                        | 29-Mar | Sun   | C6, Coop  | 13:45 |                   |                   |