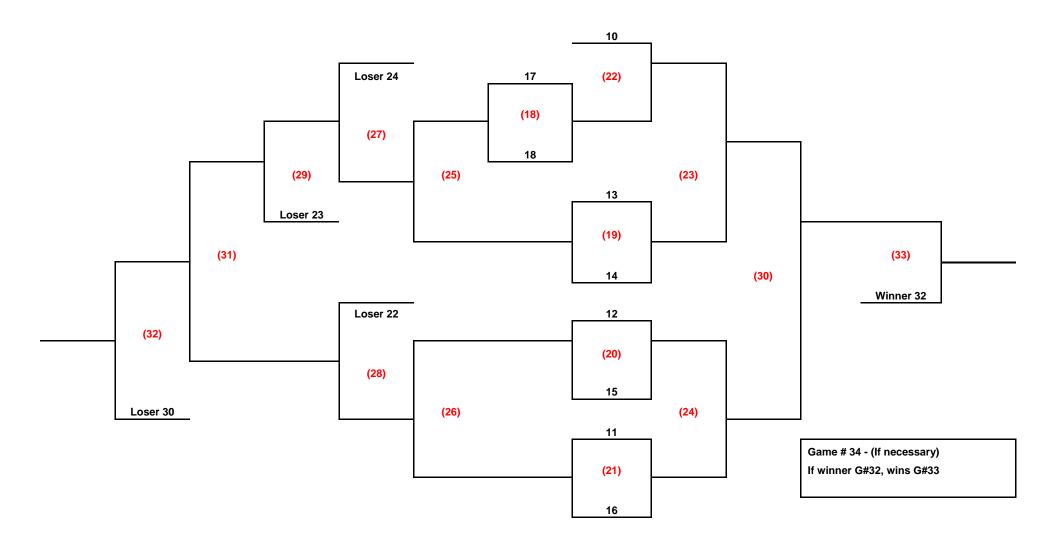

## 2019/20 ATOM C PLAYOFFS (10th PLACE – 18TH PLACE) continued

| NOTE: HIGHER RANKED TEAM IS HOME EXCEPT FOR GAME #33 + 34 |        |       |           |       |                   |                   |  |  |  |
|-----------------------------------------------------------|--------|-------|-----------|-------|-------------------|-------------------|--|--|--|
|                                                           | DATE   | DAY   | ARENA     | START |                   |                   |  |  |  |
| 18                                                        | 16-Mar | Mon   | MA        | 17:45 | 18TH PLACE        | 17TH PLACE        |  |  |  |
| 19                                                        | 16-Mar | Mon   | RI        | 17:45 | 14TH PLACE        | 13TH PLACE        |  |  |  |
| 20                                                        | 17-Mar | Tue   | RI        | 18:00 | 15TH PLACE        | 12TH PLACE        |  |  |  |
| 21                                                        | 18-Mar | Wed   | DW        | 18:00 | 16TH PLACE        | 11TH PLACE        |  |  |  |
| 22                                                        | 19-Mar | Thurs | RI        | 17:45 | WINNER OF GAME 18 | 10TH PLACE        |  |  |  |
| 26                                                        | 21-Mar | Sat   | C2, Remax | 19:15 | LOSER OF GAME 21  | LOSER OF GAME 20  |  |  |  |
| 23                                                        | 21-Mar | Sat   | C5, DQ    | 15:15 | WINNER OF GAME 19 | WINNER OF GAME 22 |  |  |  |
| 24                                                        | 21-Mar | Sat   | C5, DQ    | 16:45 | WINNER OF GAME 21 | WINNER OF GAME 20 |  |  |  |
| 25                                                        | 21-Mar | Sat   | C5, DQ    | 18:15 | LOSER OF GAME 19  | LOSER OF GAME 18  |  |  |  |
| 27                                                        | 22-Mar | Sun   | C5, DQ    | 12:15 | LOSER OF GAME 24  | WINNER OF GAME 25 |  |  |  |
| 28                                                        | 22-Mar | Sun   | HA        | 16:30 | LOSER OF GAME 22  | WINNER OF GAME 26 |  |  |  |
| 30                                                        | 23-Mar | Mon   | C3, RMP   | 17:45 | WINNER OF GAME 24 | WINNER OF GAME 23 |  |  |  |
| 29                                                        | 23-Mar | Mon   | MA        | 19:15 | LOSER OF GAME 23  | WINNER OF GAME 27 |  |  |  |
| 31                                                        | 26-Mar | Thurs | C4, PM    | 18:00 | WINNER OF GAME 28 | WINNER OF GAME 29 |  |  |  |
| 32                                                        | 27-Mar | Fri   | C1, BW    | 18:00 | LOSER OF GAME 30  | WINNER OF GAME 31 |  |  |  |
| 33                                                        | 28-Mar | Sat   | C3, RMP   | 12:15 | WINNER OF GAME 32 | WINNER OF GAME 30 |  |  |  |
| 34                                                        | 30-Mar | Mon   | C2, Remax | 17:30 |                   | IF NECC           |  |  |  |