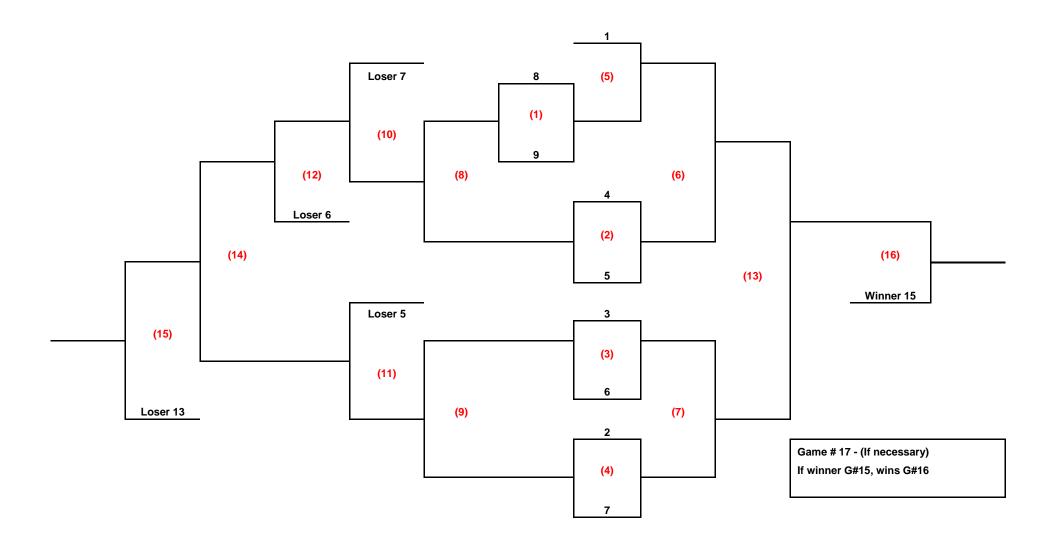

## 2019/20 ATOM C PLAYOFFS (1st PLACE – 9TH PLACE) continued

| NOTE: HIGHER RANKED TEAM IS HOME EXCEPT FOR GAME #16 + 17 |        |       |           |       |                   |                   |  |  |  |
|-----------------------------------------------------------|--------|-------|-----------|-------|-------------------|-------------------|--|--|--|
|                                                           | DATE   | DAY   | ARENA     | START |                   |                   |  |  |  |
| 1                                                         | 16-Mar | Mon   | MA        | 19:15 | 9TH PLACE         | 8TH PLACE         |  |  |  |
| 4                                                         | 18-Mar | Wed   | C4, PM    | 19:00 | 7TH PLACE         | 2ND PLACE         |  |  |  |
| 2                                                         | 18-Mar | Wed   | ST        | 18:00 | 5TH PLACE         | 4TH PLACE         |  |  |  |
| 3                                                         | 18-Mar | Wed   | ST        | 19:30 | 6TH PLACE         | 3RD PLACE         |  |  |  |
| 8                                                         | 20-Mar | Fri   | RI        | 18:00 | LOSER OF GAME 2   | LOSER OF GAME 1   |  |  |  |
| 5                                                         | 21-Mar | Sat   | BA        | 14:15 | WINNER OF GAME 1  | 1ST PLACE         |  |  |  |
| 6                                                         | 22-Mar | Sun   | HA        | 13:30 | WINNER OF GAME 2  | WINNER OF GAME 5  |  |  |  |
| 7                                                         | 22-Mar | Sun   | HA        | 15:00 | WINNER OF GAME 4  | WINNER OF GAME 3  |  |  |  |
| 9                                                         | 22-Mar | Sun   | RI        | 16:45 | LOSER OF GAME 4   | LOSER OF GAME 3   |  |  |  |
| 10                                                        | 23-Mar | Mon   | HA        | 17:45 | LOSER OF GAME 7   | WINNER OF GAME 8  |  |  |  |
| 11                                                        | 23-Mar | Mon   | HA        | 19:15 | LOSER OF GAME 5   | WINNER OF GAME 9  |  |  |  |
| 12                                                        | 24-Mar | Tue   | RI        | 18:00 | LOSER OF GAME 6   | WINNER OF GAME 10 |  |  |  |
| 14                                                        | 26-Mar | Thurs | C4, PM    | 19:30 | WINNER OF GAME 11 | WINNER OF GAME 12 |  |  |  |
| 13                                                        | 26-Mar | Thurs | C6, Coop  | 18:00 | WINNER OF GAME 7  | WINNER OF GAME 6  |  |  |  |
| 15                                                        | 27-Mar | Fri   | C1, BW    | 19:30 | LOSER OF GAME 13  | WINNER OF GAME 14 |  |  |  |
| 16                                                        | 28-Mar | Sat   | C3, RMP   | 14:00 | WINNER OF GAME 15 | WINNER OF GAME 13 |  |  |  |
| 17                                                        | 30-Mar | Mon   | C2, Remax | 19:15 |                   | IF NECC           |  |  |  |