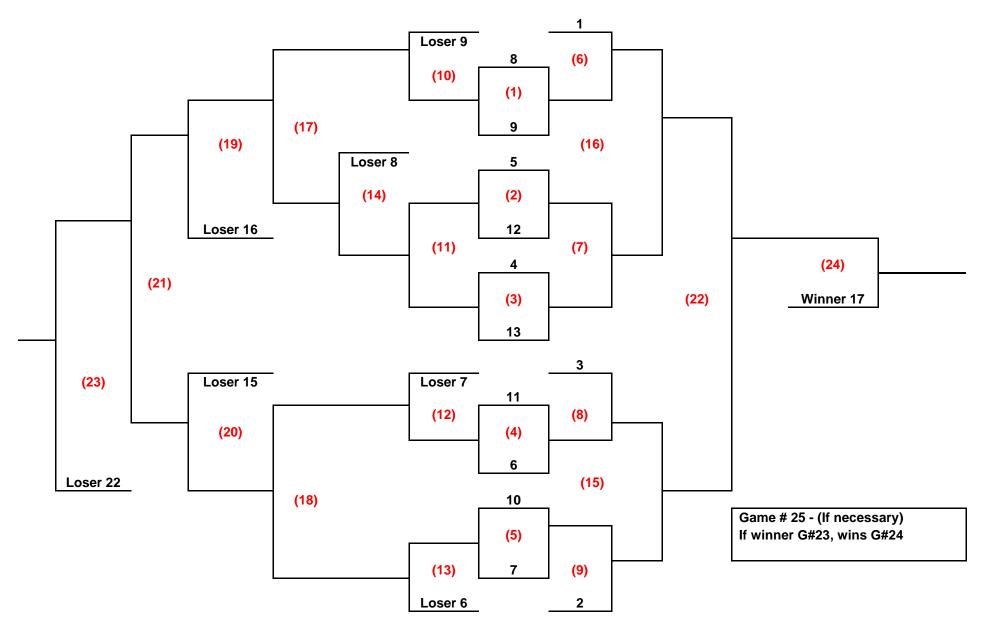

## Pee Wee A Playoff Draw 2019/20

| NOTE: HIGHER RANKED TEAM IS HOME EXCEPT FOR GAME #24 + 25 |        |       |           |       |                   |                   |
|-----------------------------------------------------------|--------|-------|-----------|-------|-------------------|-------------------|
|                                                           | DATE   | DAY   | ARENA     | START |                   |                   |
| 1                                                         | 16-Mar | Mon   | C1, BW    | 19:30 | 9TH PLACE         | 8TH PLACE         |
| 2                                                         | 16-Mar | Mon   | C5, DQ    | 18:00 | 12TH PLACE        | 5TH PLACE         |
| 3                                                         | 16-Mar | Mon   | C5, DQ    | 20:00 | 13TH PLACE        | 4TH PLACE         |
| 4                                                         | 18-Mar | Wed   | C2, Remax | 17:45 | 11TH PLACE        | 6TH PLACE         |
| 5                                                         | 18-Mar | Wed   | C2, Remax | 19:45 | 10TH PLACE        | 7TH PLACE         |
| 11                                                        | 19-Mar | Thurs | BA        | 19:30 | LOSER OF GAME 3   | LOSER OF GAME 2   |
| 6                                                         | 19-Mar | Thurs | C2, Remax | 18:00 | WINNER OF GAME 1  | 1ST PLACE         |
| 7                                                         | 19-Mar | Thurs | MA        | 18:00 | WINNER OF GAME 3  | WINNER OF GAME 2  |
| 8                                                         | 20-Mar | Fri   | C2, Remax | 17:45 | WINNER OF GAME 4  | 3RD PLACE         |
| 9                                                         | 20-Mar | Fri   | C2, Remax | 19:45 | WINNER OF GAME 5  | 2ND PLACE         |
| 12                                                        | 20-Mar | Fri   | C4, PM    | 18:00 | LOSER OF GAME 7   | LOSER OF GAME 4   |
| 13                                                        | 20-Mar | Fri   | C4, PM    | 20:00 | LOSER OF GAME 6   | LOSER OF GAME 5   |
| 14                                                        | 21-Mar | Sat   | BA        | 15:45 | LOSER OF GAME 8   | WINNER OF GAME 11 |
| 10                                                        | 21-Mar | Sat   | C1, BW    | 19:15 | LOSER OF GAME 9   | LOSER OF GAME 1   |
| 16                                                        | 21-Mar | Sat   | RI        | 15:30 | WINNER OF GAME 7  | WINNER OF GAME 6  |
| 15                                                        | 21-Mar | Sat   | RI        | 17:30 | WINNER OF GAME 9  | WINNER OF GAME 8  |
| 17                                                        | 22-Mar | Sun   | BA        | 18:00 | WINNER OF GAME 14 | WINNER OF GAME 10 |
| 18                                                        | 22-Mar | Sun   | BA        | 20:00 | WINNER OF GAME 13 | WINNER OF GAME 12 |
| 19                                                        | 25-Mar | Wed   | C2, Remax | 17:45 | LOSER OF GAME 16  | WINNER OF GAME 17 |
| 20                                                        | 25-Mar | Wed   | C2, Remax | 19:45 | LOSER OF GAME 15  | WINNER OF GAME 18 |
| 22                                                        | 26-Mar | Thurs | C3, RMP   | 17:30 | WINNER OF GAME 15 | WINNER OF GAME 16 |
| 21                                                        | 27-Mar | Fri   | C3, RMP   | 19:15 | WINNER OF GAME 20 | WINNER OF GAME 19 |
| 23                                                        | 28-Mar | Sat   | C5, DQ    | 20:00 | LOSER OF GAME 22  | WINNER OF GAME 21 |
| 24                                                        | 29-Mar | Sun   | C6, Coop  | 20:00 | WINNER OF GAME 23 | WINNER OF GAME 22 |
| 25                                                        | 31-Mar | Tue   | C1, BW    | 20:00 |                   | IF NECC           |