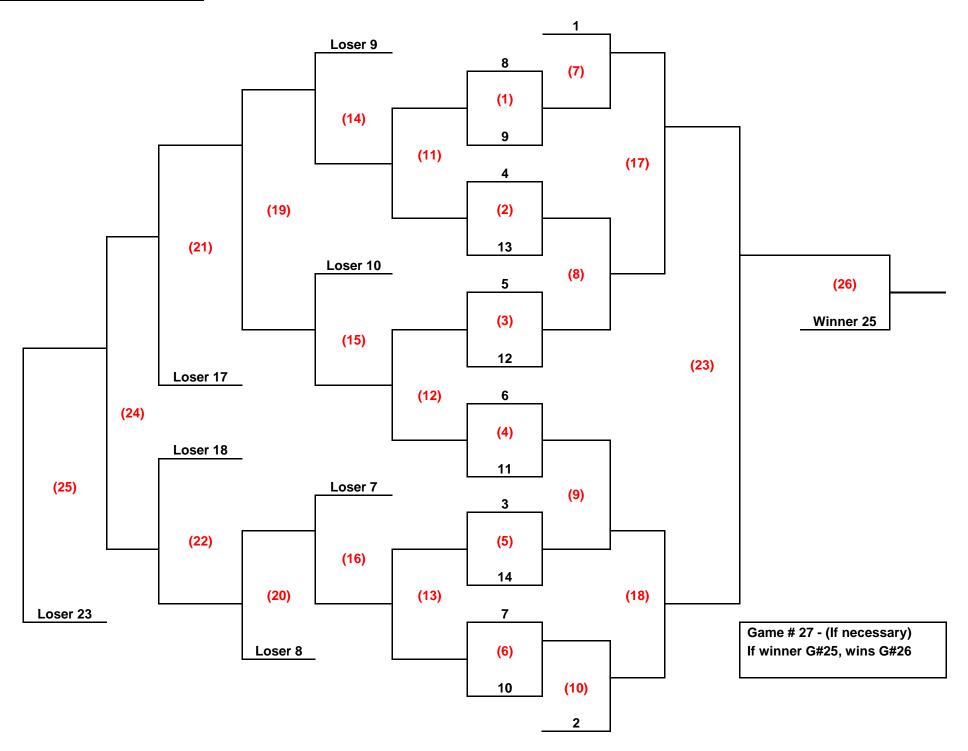

## **PEE WEE B PLAYOFFS (continued)**

| Note: Higher ranked team is home except for Game #26 + 27 |        |       |          |       |                   |                   |
|-----------------------------------------------------------|--------|-------|----------|-------|-------------------|-------------------|
|                                                           | DATE   | DAY   | ARENA    | START |                   |                   |
| 1                                                         | 17-Mar | Tue   | BA       | 19:30 | 9TH PLACE         | 8TH PLACE         |
| 2                                                         | 17-Mar | Tue   | C3, RMP  | 19:30 | 13TH PLACE        | 4TH PLACE         |
| 3                                                         | 17-Mar | Tue   | НА       | 19:30 | 12TH PLACE        | 5TH PLACE         |
| 4                                                         | 18-Mar | Wed   | C1, BW   | 19:30 | 11TH PLACE        | 6TH PLACE         |
| 5                                                         | 18-Mar | Wed   | MA       | 18:00 | 14TH PLACE        | 3RD PLACE         |
| 6                                                         | 18-Mar | Wed   | MA       | 20:00 | 10TH PLACE        | 7TH PLACE         |
| 13                                                        | 20-Mar | Fri   | ВА       | 18:00 | LOSER OF GAME 6   | LOSER OF GAME 5   |
| 8                                                         | 20-Mar | Fri   | C1, BW   | 17:45 | WINNER OF GAME 3  | WINNER OF GAME 2  |
| 7                                                         | 20-Mar | Fri   | C1, BW   | 19:45 | WINNER OF GAME 1  | 1ST PLACE         |
| 11                                                        | 20-Mar | Fri   | НА       | 18:00 | LOSER OF GAME 2   | LOSER OF GAME 1   |
| 12                                                        | 20-Mar | Fri   | НА       | 20:00 | LOSER OF GAME 4   | LOSER OF GAME 3   |
| 9                                                         | 20-Mar | Fri   | MA       | 18:00 | WINNER OF GAME 5  | WINNER OF GAME 4  |
| 10                                                        | 20-Mar | Fri   | MA       | 20:00 | WINNER OF GAME 6  | 2ND PLACE         |
| 14                                                        | 22-Mar | Sun   | BA       | 11:30 | LOSER OF GAME 9   | WINNER OF GAME 11 |
| 15                                                        | 22-Mar | Sun   | BA       | 13:45 | LOSER OF GAME 10  | WINNER OF GAME 12 |
| 16                                                        | 22-Mar | Sun   | BA       | 15:45 | LOSER OF GAME 7   | WINNER OF GAME 13 |
| 17                                                        | 22-Mar | Sun   | C5, DQ   | 18:15 | WINNER OF GAME 8  | WINNER OF GAME 7  |
| 18                                                        | 22-Mar | Sun   | C5, DQ   | 20:15 | WINNER OF GAME 10 | WINNER OF GAME 9  |
| 19                                                        | 23-Mar | Mon   | C5, DQ   | 18:00 | WINNER OF GAME 15 | WINNER OF GAME 14 |
| 20                                                        | 23-Mar | Mon   | C5, DQ   | 20:00 | LOSER OF GAME 8   | WINNER OF GAME 16 |
| 23                                                        | 24-Mar | Tue   | C3, RMP  | 19:30 | WINNER OF GAME 18 | WINNER OF GAME 17 |
| 21                                                        | 25-Mar | Wed   | C1, BW   | 17:30 | LOSER OF GAME 17  | WINNER OF GAME 19 |
| 22                                                        | 25-Mar | Wed   | C1, BW   | 19:30 | LOSER OF GAME 18  | WINNER OF GAME 20 |
| 24                                                        | 26-Mar | Thurs | C3, RMP  | 19:30 | WINNER OF GAME 22 | WINNER OF GAME 21 |
| 25                                                        | 28-Mar | Sat   | C5, DQ   | 18:00 | LOSER OF GAME 23  | WINNER OF GAME 24 |
| 26                                                        | 29-Mar | Sun   | C6, Coop | 17:45 | WINNER OF GAME 25 | WINNER OF GAME 23 |
| 27                                                        | 31-Mar | Tue   | C1, BW   | 18:00 |                   | IF NECC           |