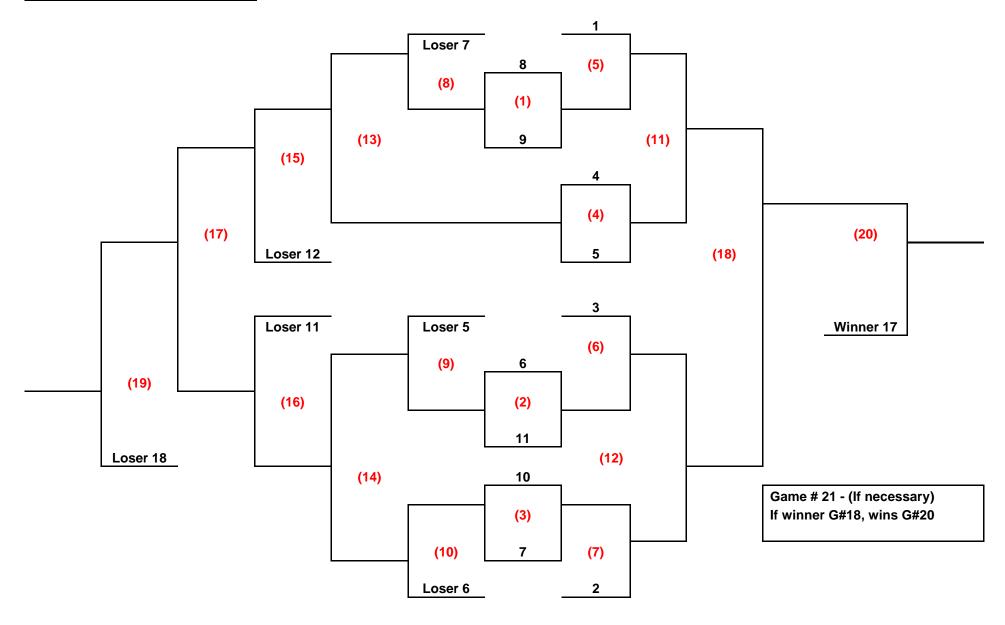

## PEE WEE C PLAYOFFS (CONTINUED)

| NOTE: HIGHER RANKED TEAM IS HOME EXCEPT FOR GAME #20 + 21 |        |       |           |       |                   |                   |
|-----------------------------------------------------------|--------|-------|-----------|-------|-------------------|-------------------|
|                                                           | DATE   | DAY   | ARENA     | START |                   |                   |
| 1                                                         | 16-Mar | Mon   | MA        | 20:45 | 9TH PLACE         | 8TH PLACE         |
| 2                                                         | 17-Mar | Tue   | DW        | 20:15 | 11TH PLACE        | 6TH PLACE         |
| 3                                                         | 18-Mar | Wed   | C4, PM    | 20:30 | 10TH PLACE        | 7TH PLACE         |
| 5                                                         | 19-Mar | Thurs | HA        | 20:45 | WINNER OF GAME 1  | 1ST PLACE         |
| 4                                                         | 20-Mar | Fri   | C3, RMP   | 18:00 | 5TH PLACE         | 4TH PLACE         |
| 6                                                         | 20-Mar | Fri   | C3, RMP   | 19:45 | WINNER OF GAME 2  | 3RD PLACE         |
| 7                                                         | 20-Mar | Fri   | ST        | 20:15 | WINNER OF GAME 3  | 2ND PLACE         |
| 9                                                         | 21-Mar | Sat   | C2, Remax | 20:45 | LOSER OF GAME 5   | LOSER OF GAME 2   |
| 10                                                        | 21-Mar | Sat   | C5, DQ    | 12:00 | LOSER OF GAME 6   | LOSER OF GAME 3   |
| 8                                                         | 21-Mar | Sat   | HA        | 18:15 | LOSER OF GAME 7   | LOSER OF GAME 1   |
| 13                                                        | 22-Mar | Sun   | DW        | 18:00 | LOSER OF GAME 4   | WINNER OF GAME 8  |
| 14                                                        | 22-Mar | Sun   | DW        | 19:45 | WINNER OF GAME 10 | WINNER OF GAME 9  |
| 11                                                        | 22-Mar | Sun   | ST        | 14:30 | WINNER OF GAME 4  | WINNER OF GAME 5  |
| 12                                                        | 22-Mar | Sun   | ST        | 16:15 | WINNER OF GAME 7  | WINNER OF GAME 6  |
| 16                                                        | 23-Mar | Mon   | HA        | 20:45 | LOSER OF GAME 11  | WINNER OF GAME 14 |
| 15                                                        | 23-Mar | Mon   | MA        | 20:45 | LOSER OF GAME 12  | WINNER OF GAME 13 |
| 18                                                        | 25-Mar | Wed   | C3, RMP   | 19:15 | WINNER OF GAME 12 | WINNER OF GAME 11 |
| 17                                                        | 25-Mar | Wed   | C4, PM    | 20:30 | WINNER OF GAME 16 | WINNER OF GAME 15 |
| 19                                                        | 28-Mar | Sat   | C5, DQ    | 16:15 | LOSER OF GAME 18  | WINNER OF GAME 17 |
| 20                                                        | 29-Mar | Sun   | C6, Coop  | 15:30 | WINNER OF GAME 19 | WINNER OF GAME 18 |
| 21                                                        | 31-Mar | Tue   | C3, RMP   | 20:00 |                   | IF NECC           |