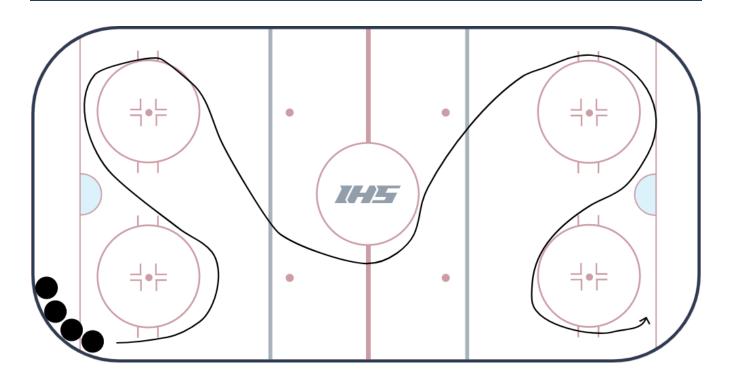

### Drill 1 - Circles

### Circles

- 10 Minutes of circles
- 2X forward no puck
- 1X Backward no puck
- 2X Forward with puck