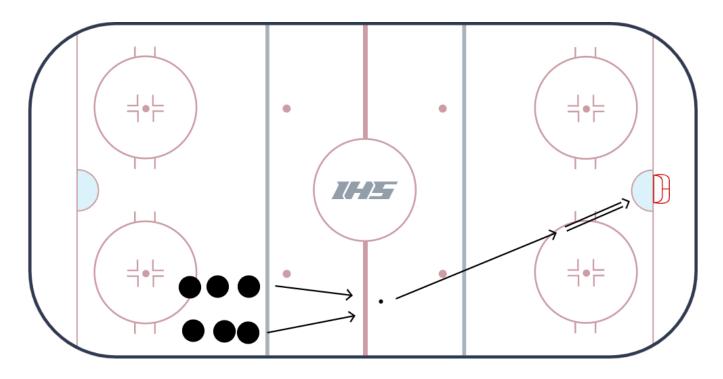

### Drill 2 - 3 Lane shooting

### Description

Skater 1 goes straight down boards and cuts to net for shot

Skater 2 cuts to middle and goes around Pylon for a shot on net

Skater 3 cuts and goes across ice to far pylon and drives net for a shot