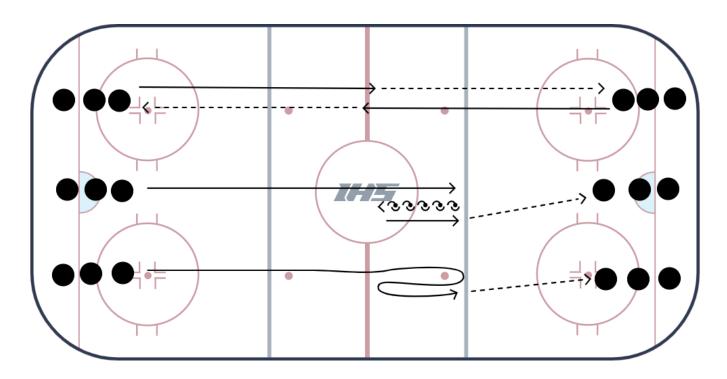

### Drill 1 - Skating

### Description

- 1) Skate forward (2 Times)
- 2) Transitions (2 Times)
- 3) Stops (2 Times)
- 4) Figure 8's (2 Times)