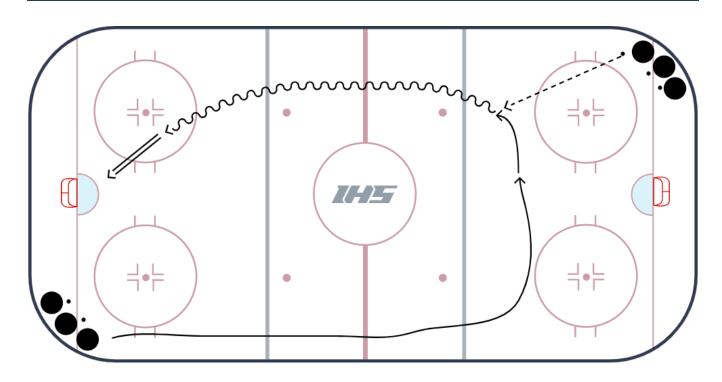

### Drill 2 - Horseshoe

### Horseshoe

Start in opposite corners skate down boards curl at top of circles and receive pass from next inline, down ice and shoot.

Both corners go at same time, after you pass you then skate down and curl and recieve pass.