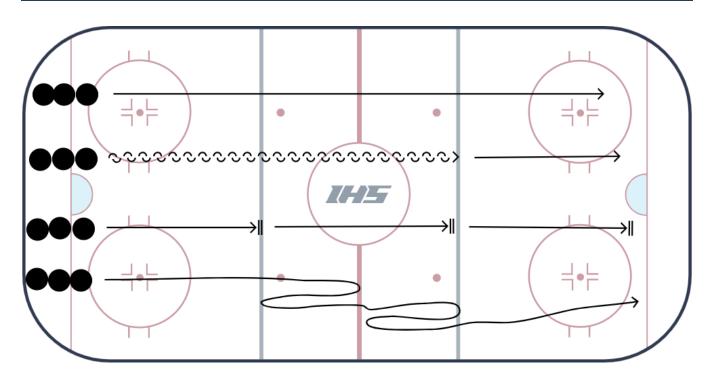

### Drill 1 - Skating

### Description

- 1) Skate forward (2 Times)
- 2) Transitions (2 Times)
- 3) Stops (2 Times)
- 4) Figure 8's (2 Times)