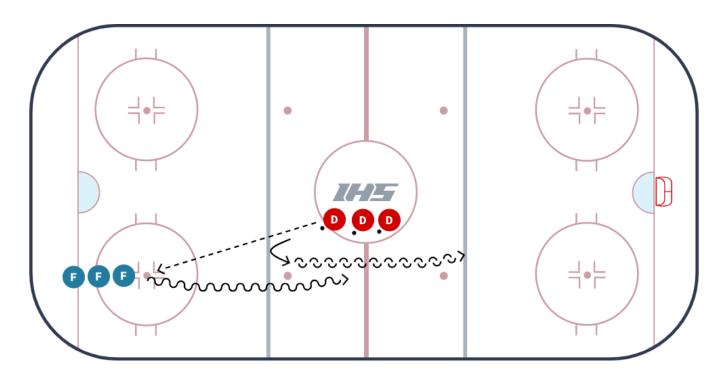

### Drill 3 - 1 on 1's

### Description

On whistle Defence at center ice pass puck to Forward then Forward attacks Defence down the ice Run out of opposite corners.

Switch Forwards and Defence after 5 minutes