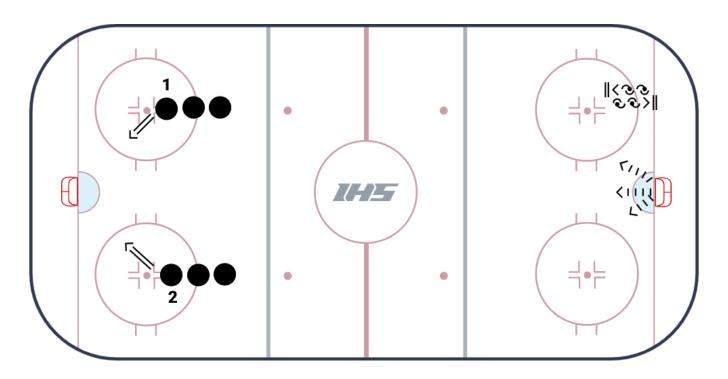

### Drill 4 - Battle Drill

### Description

2 lines with puck on red line; on whistle, 1 skater from each line race to puck to gain control and drive net for shot, player without puck works to prevent shot