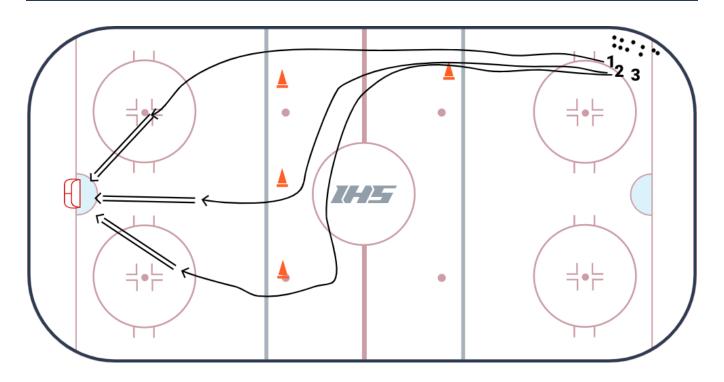

### Drill 2 - Horseshoe

### Description

### Horseshoe

Start in opposite corners skate down boards curl at top of circles and receive pass from next inline, down ice and shoot.

Both corners go at same time, after you pass you then skate down and curl and recieve pass.