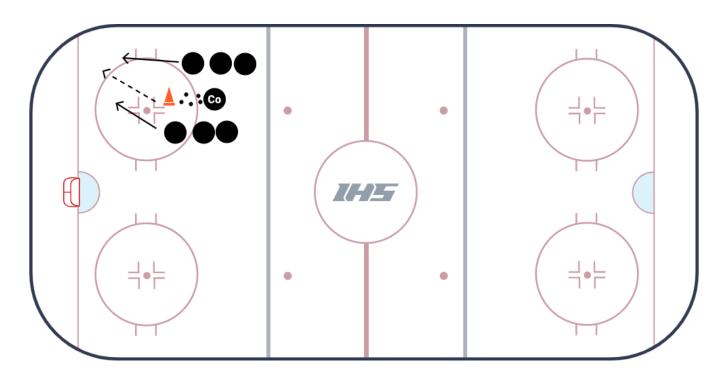

### Drill 4 - Battle Drill

### Description

2 lines, coach dumps puck into corner and players try to retrieve puck and score while also defending against other player

Run out of opposite corners