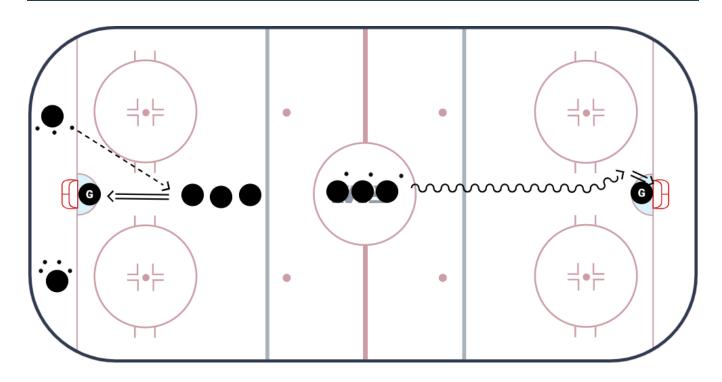

### Drill 1

On Whistle, pass from behind net to shooter. Alternate sides no dekes shots only

### Drill 2

Shootout/Breakaway, Players can shoot or deke